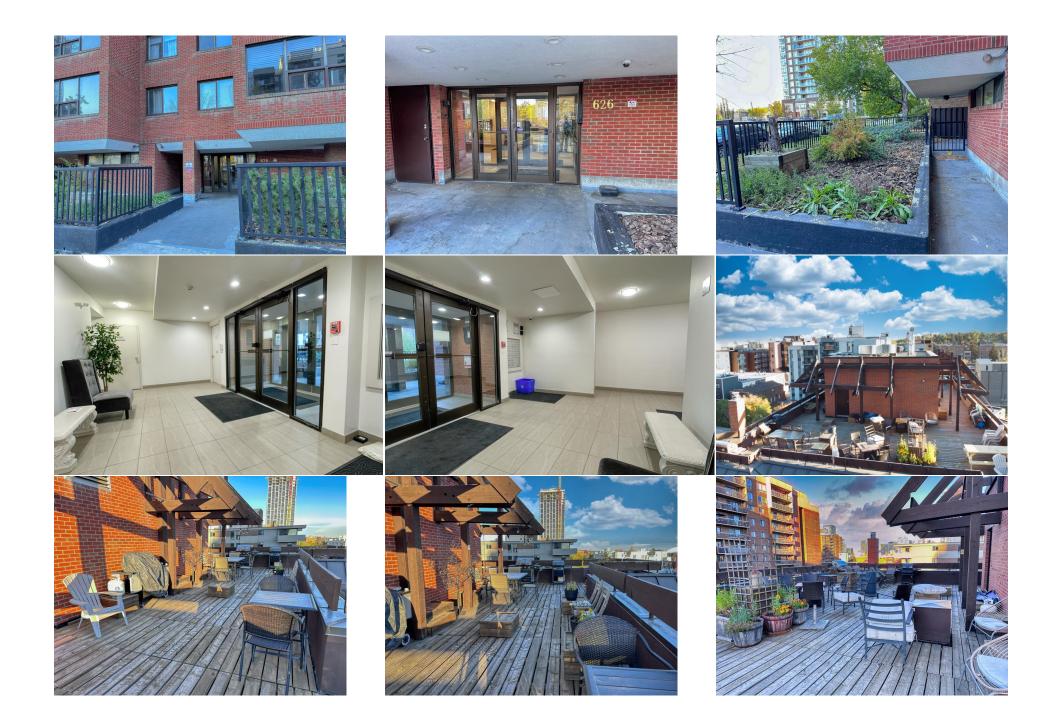

| Condo Fee:<br><b>\$781</b>                      |                                                                                                                                                                                                                                                                                                                                            | Title:<br><b>Fee Simple</b><br>Fee Freq:                                                                                                                                                                                                                                                                                                                                                                                                                                                                                                                                                                                                                                                                         | Zoning:<br>CC-MH                                                                                                                                                                                                                                                                                                                                                                                                                                                                                                       |                                                                                                                                                                                                                                                                                                                                                         |
|-------------------------------------------------|--------------------------------------------------------------------------------------------------------------------------------------------------------------------------------------------------------------------------------------------------------------------------------------------------------------------------------------------|------------------------------------------------------------------------------------------------------------------------------------------------------------------------------------------------------------------------------------------------------------------------------------------------------------------------------------------------------------------------------------------------------------------------------------------------------------------------------------------------------------------------------------------------------------------------------------------------------------------------------------------------------------------------------------------------------------------|------------------------------------------------------------------------------------------------------------------------------------------------------------------------------------------------------------------------------------------------------------------------------------------------------------------------------------------------------------------------------------------------------------------------------------------------------------------------------------------------------------------------|---------------------------------------------------------------------------------------------------------------------------------------------------------------------------------------------------------------------------------------------------------------------------------------------------------------------------------------------------------|
| Legal Desc:                                     | 8910135                                                                                                                                                                                                                                                                                                                                    | <b>Monthly</b><br>Remarks                                                                                                                                                                                                                                                                                                                                                                                                                                                                                                                                                                                                                                                                                        |                                                                                                                                                                                                                                                                                                                                                                                                                                                                                                                        |                                                                                                                                                                                                                                                                                                                                                         |
| Pub Rmks:<br>Inclusions:<br>Property Listed By: | comfort and convenience. You<br>treat, featuring newer LG and<br>and roomy, giving you lots of<br>closet space to keep everythin<br>ensuite laundry room with its<br>just a block away from the fan<br>appreciate the easy walk to th<br>out the rooftop patio - it's the<br>parking spot and storage lock<br>perfect for anyone who wants | n the fantastic Mariposa building in the heart of Calg<br>u'll love the bright, spacious feel of the place, with it<br>I Frigidaire stainless steel/black appliances and a bro<br>options for setting up your ideal space. When it's the<br>ng organized. The stylish bathroom, with its full-size<br>stacked washer/dryer and storage, adds additional<br>mous 17th Avenue, where you'll find an amazing arro<br>he office. The Mariposa building itself is a gem. It's c<br>e perfect spot for summer BBQs or just enjoying the<br>ker, you have all the conveniences of condo living rig<br>s to be in the middle of the action while still having a<br>one of the most sought-after addresses in the Beltlin | ts large windows letting in plenty of natural lig<br>eakfast bar, perfect for quick meals or entertai<br>me to relax, the king-sized bedroom offers plei<br>ed shower and frameless glass, adds a touch of<br>convenience for you. One of the best things at<br>ay of restaurants, coffee shops, and bars. And<br>clean, secure, and well-managed, giving you pe<br>view of the neighbourhood and downtown sky<br>ght at your fingertips. This condo isn't just a pla<br>an affordable, comfortable, modern home to ca | ght. The modern kitchen is a real<br>nining friends. The living area is nice<br>nty of room to unwind, with ample<br>f luxury to your daily routine. The<br>bout this condo is its location. You're<br>if you work downtown, you'll<br>eace of mind. Don't forget to check<br>rline. With your own underground<br>lace to live - it's a lifestyle. It's |