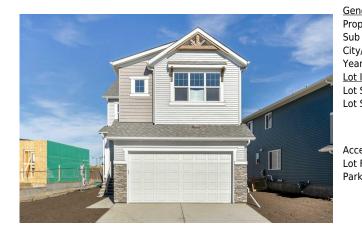

## 42 HOTCHKISS Row, Calgary T3S 0J5

| MLS®#:  | A2171137 | Area:   | Hotchkiss | Listing          | 10/08/24       | List Price: <b>\$784,900</b> |
|---------|----------|---------|-----------|------------------|----------------|------------------------------|
| Status: | Active   | County: | Calgary   | Date:<br>Change: | -\$15k, 29-Nov | Association: Fort McMurray   |

| eneral Information   | <u>l</u>                                                                         |                   |           | DOM           |           |
|----------------------|----------------------------------------------------------------------------------|-------------------|-----------|---------------|-----------|
| ор Туре:             | Residential                                                                      |                   |           | 106           |           |
| b Type:              | Detached                                                                         |                   |           | <u>Layout</u> |           |
| ty/Town:             | Calgary                                                                          | Finished Floor Ar | <u>ea</u> | Beds:         | 4 (4 )    |
| ar Built:            | 2024                                                                             | Abv Sqft:         | 2,237     | Baths:        | 3.0 (3 0) |
| <u>t Information</u> |                                                                                  | Low Sqft:         |           | Style:        | 2 Storey  |
| t Sz Ar:             | 5,134 sqft                                                                       | Ttl Sqft:         | 2,237     |               |           |
| t Shape:             |                                                                                  |                   |           | Parking       |           |
|                      |                                                                                  |                   |           | Ttl Park:     | 4         |
|                      |                                                                                  |                   |           | Garage Sz:    | 2         |
| cess:                |                                                                                  |                   |           |               |           |
| t Feat:<br>rk Feat:  | Back Yard,Reverse Pie Shaped Lot,Level,Street Lighting<br>Double Garage Attached |                   |           |               |           |