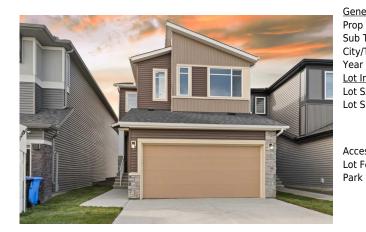

## 41 CORNER GLEN Road, Calgary T3N 2L3

| MLS®#:  | A2171157 | Area:   | Cornerstone | Listing<br>Date: | 10/06/24       | List Price: <b>\$764,900</b> |
|---------|----------|---------|-------------|------------------|----------------|------------------------------|
| Status: | Active   | County: | Calgary     | Change:          | -\$10k, 14-Dec | Association: Fort McMurray   |

| neral Informatior                                                          | <u>1</u>    |                    |           | DOM           |           |
|----------------------------------------------------------------------------|-------------|--------------------|-----------|---------------|-----------|
| р Туре:                                                                    | Residential |                    |           | 76            |           |
| о Туре:                                                                    | Detached    |                    |           | <u>Layout</u> |           |
| /Town:                                                                     | Calgary     | Finished Floor Are | <u>ea</u> | Beds:         | 3 (3 )    |
| ar Built:                                                                  | 2024        | Abv Sqft:          | 1,993     | Baths:        | 2.5 (2 1) |
| <b>Information</b>                                                         |             | Low Sqft:          |           | Style:        | 2 Storey  |
| Sz Ar:                                                                     | 3,381 sqft  | Ttl Sqft:          | 1,993     |               |           |
| Shape:                                                                     |             |                    |           | Parking       |           |
|                                                                            |             |                    |           | Ttl Park:     | 4         |
|                                                                            |             |                    |           | Garage Sz:    | 2         |
| cess:                                                                      |             |                    |           |               |           |
| Feat: Back Yard,Rectangular Lot,Zero Lot Line Feat: Double Garage Attached |             | Line               |           |               |           |