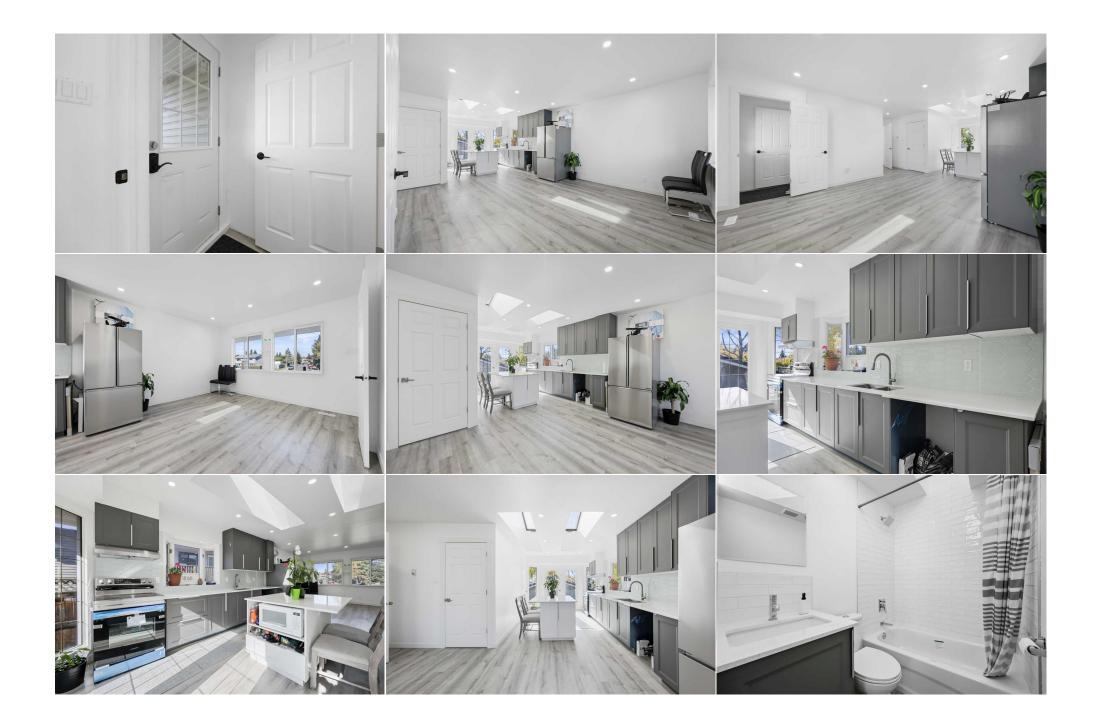

Utilities and Features

| Roof:<br>Heating:<br>Sewer:<br>Ext Feat:                                                | Clay Tile<br>Forced Air<br>Other |                                                                                                                            |                                                                              | Construction:<br>Vinyl Siding<br>Flooring:<br>Vinyl<br>Water Source:<br>Fnd/Bsmt:<br>Poured Concrete            |                                                                   |                                                                               |  |  |  |
|-----------------------------------------------------------------------------------------|----------------------------------|----------------------------------------------------------------------------------------------------------------------------|------------------------------------------------------------------------------|-----------------------------------------------------------------------------------------------------------------|-------------------------------------------------------------------|-------------------------------------------------------------------------------|--|--|--|
| Kitchen Appl:<br>Int Feat:<br>Utilities:                                                |                                  | Range Hood<br>Kitchen Island,No Animal Home,No Smoking Home,Open Floorplan,Quartz Counters,Skylight(s)<br>Room Information |                                                                              |                                                                                                                 |                                                                   |                                                                               |  |  |  |
| Room<br>Kitchen<br>Bedroom - Pri<br>Bedroom<br>Bedroom<br>4pc Ensuite b<br>3pc Bathroom | ath                              | <u>Level</u><br>Main<br>Main<br>Main<br>Basement<br>Main<br>Lower                                                          | Dimensions<br>33`9" x 39`4"<br>13`7" x 15`0"<br>14`4" x 8`8"<br>13`6" x 9`9" | Room<br>Living Room<br>Bedroom<br>Bedroom<br>Dining Room<br>4pc Bathroom<br>3pc Bathroom<br>Legal/Tax/Financial | <u>Level</u><br>Main<br>Main<br>Basement<br>Main<br>Main<br>Lower | Dimensions<br>39`4" x 35`1"<br>10`8" x 8`8"<br>9`10" x 13`3"<br>13`0" x 6`10" |  |  |  |

| Title:<br><b>Fee Simple</b><br>Legal Desc:      | Zoning:<br>R-CG<br>1259LK                                                                                                                                                                                                                                                                                                                                                                                                                                                                                                                                                                                                                                                                                                                                                                                                                                                                                                                                                                                                                                                                                                                                                                                                                                                                                         |
|-------------------------------------------------|-------------------------------------------------------------------------------------------------------------------------------------------------------------------------------------------------------------------------------------------------------------------------------------------------------------------------------------------------------------------------------------------------------------------------------------------------------------------------------------------------------------------------------------------------------------------------------------------------------------------------------------------------------------------------------------------------------------------------------------------------------------------------------------------------------------------------------------------------------------------------------------------------------------------------------------------------------------------------------------------------------------------------------------------------------------------------------------------------------------------------------------------------------------------------------------------------------------------------------------------------------------------------------------------------------------------|
| -                                               | Remarks                                                                                                                                                                                                                                                                                                                                                                                                                                                                                                                                                                                                                                                                                                                                                                                                                                                                                                                                                                                                                                                                                                                                                                                                                                                                                                           |
| Pub Rmks:<br>Inclusions:<br>Property Listed By: | PRICE REDUCED !! Open House Sat. Nov 16 2:00 - 4:30 and Open House Sun. Nov 17 1:00 - 3:00 This 5 bedroom 4 bath home is fully renovated with illegal basement suite is backing onto a laneway and playground/park. Development Permits approved by City of Calgary. Newer tile roof that can stand up to any weather. Detached double garage and wonderful outdoor space that includes a generous back deck and deck off the front of the house. Close to schools and shopping with easy access to 64th Ave and Deerfoot Tr. The open plan main floor, with new LVP flooring throughout, is flooded by large windows on both the North and South side as well as 2 skylights in the great room making this a very bright welcoming space. Quartz countertops on all counter surfaces, new kitchen cabinets and island. Double French doors lead out to the large rear deck that spans across the entire back of the house and looks over the park and playground just behind the home. Generous primary bedroom with French doors leading to the deck and a very bright main floor bath with skylight. Basement has illegal suite boasting full kitchen 2 bedrooms and 2 bathrooms. This house as so much to offer in a very convenient location made for family living. None RE/MAX Real Estate (Mountain View) |