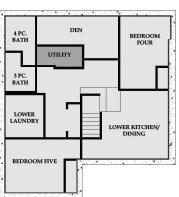

Utilities and Features

| Roof:<br>Heating:<br>Sewer:<br>Ext Feat:                                                | Clay Tile<br>Forced Air<br>Other |                                                                                                                            |                                                                              | Construction:<br>Vinyl Siding<br>Flooring:<br>Vinyl<br>Water Source:<br>Fnd/Bsmt:<br>Poured Concrete            |                                                                   |                                                                               |  |  |  |
|-----------------------------------------------------------------------------------------|----------------------------------|----------------------------------------------------------------------------------------------------------------------------|------------------------------------------------------------------------------|-----------------------------------------------------------------------------------------------------------------|-------------------------------------------------------------------|-------------------------------------------------------------------------------|--|--|--|
| Kitchen Appl:<br>Int Feat:<br>Utilities:                                                |                                  | Range Hood<br>Kitchen Island,No Animal Home,No Smoking Home,Open Floorplan,Quartz Counters,Skylight(s)<br>Room Information |                                                                              |                                                                                                                 |                                                                   |                                                                               |  |  |  |
| Room<br>Kitchen<br>Bedroom - Pri<br>Bedroom<br>Bedroom<br>4pc Ensuite b<br>3pc Bathroom | ath                              | <u>Level</u><br>Main<br>Main<br>Main<br>Basement<br>Main<br>Lower                                                          | Dimensions<br>33`9" x 39`4"<br>13`7" x 15`0"<br>14`4" x 8`8"<br>13`6" x 9`9" | Room<br>Living Room<br>Bedroom<br>Bedroom<br>Dining Room<br>4pc Bathroom<br>3pc Bathroom<br>Legal/Tax/Financial | <u>Level</u><br>Main<br>Main<br>Basement<br>Main<br>Main<br>Lower | Dimensions<br>39`4" x 35`1"<br>10`8" x 8`8"<br>9`10" x 13`3"<br>13`0" x 6`10" |  |  |  |