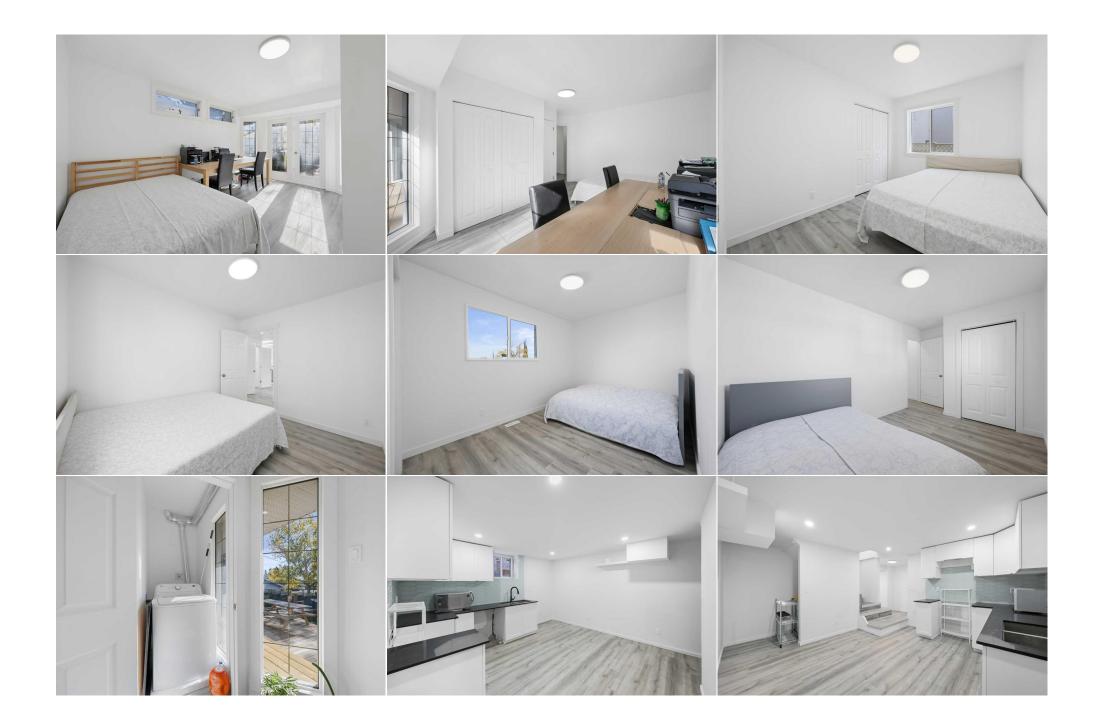

Utilities and Features

| Roof:<br>Heating:<br>Sewer:<br>Ext Feat:                                                | Clay Tile<br>Forced Air<br>Other |                                                                                                                            |                                                                              | Construction:<br>Vinyl Siding<br>Flooring:<br>Vinyl<br>Water Source:<br>Fnd/Bsmt:<br>Poured Concrete            |                                                                   |                                                                               |  |  |  |
|-----------------------------------------------------------------------------------------|----------------------------------|----------------------------------------------------------------------------------------------------------------------------|------------------------------------------------------------------------------|-----------------------------------------------------------------------------------------------------------------|-------------------------------------------------------------------|-------------------------------------------------------------------------------|--|--|--|
| Kitchen Appl:<br>Int Feat:<br>Utilities:                                                |                                  | Range Hood<br>Kitchen Island,No Animal Home,No Smoking Home,Open Floorplan,Quartz Counters,Skylight(s)<br>Room Information |                                                                              |                                                                                                                 |                                                                   |                                                                               |  |  |  |
| Room<br>Kitchen<br>Bedroom - Pri<br>Bedroom<br>Bedroom<br>4pc Ensuite b<br>3pc Bathroom | ath                              | <u>Level</u><br>Main<br>Main<br>Main<br>Basement<br>Main<br>Lower                                                          | Dimensions<br>33`9" x 39`4"<br>13`7" x 15`0"<br>14`4" x 8`8"<br>13`6" x 9`9" | Room<br>Living Room<br>Bedroom<br>Bedroom<br>Dining Room<br>4pc Bathroom<br>3pc Bathroom<br>Legal/Tax/Financial | <u>Level</u><br>Main<br>Main<br>Basement<br>Main<br>Main<br>Lower | Dimensions<br>39`4" x 35`1"<br>10`8" x 8`8"<br>9`10" x 13`3"<br>13`0" x 6`10" |  |  |  |

| Title:<br><b>Fee Simple</b><br>Legal Desc:      | Zoning:<br>R-CG<br>1259LK                                                                                                                                                                                                                                                                                                                                                                                                                                                                                                                                                                                                                                                                                                                                                                                                                                                                                                                                                                                                                                                                                                                                                                                                                                                                                         |
|-------------------------------------------------|-------------------------------------------------------------------------------------------------------------------------------------------------------------------------------------------------------------------------------------------------------------------------------------------------------------------------------------------------------------------------------------------------------------------------------------------------------------------------------------------------------------------------------------------------------------------------------------------------------------------------------------------------------------------------------------------------------------------------------------------------------------------------------------------------------------------------------------------------------------------------------------------------------------------------------------------------------------------------------------------------------------------------------------------------------------------------------------------------------------------------------------------------------------------------------------------------------------------------------------------------------------------------------------------------------------------|
| -                                               | Remarks                                                                                                                                                                                                                                                                                                                                                                                                                                                                                                                                                                                                                                                                                                                                                                                                                                                                                                                                                                                                                                                                                                                                                                                                                                                                                                           |
| Pub Rmks:<br>Inclusions:<br>Property Listed By: | PRICE REDUCED !! Open House Sat. Nov 16 2:00 - 4:30 and Open House Sun. Nov 17 1:00 - 3:00 This 5 bedroom 4 bath home is fully renovated with illegal basement suite is backing onto a laneway and playground/park. Development Permits approved by City of Calgary. Newer tile roof that can stand up to any weather. Detached double garage and wonderful outdoor space that includes a generous back deck and deck off the front of the house. Close to schools and shopping with easy access to 64th Ave and Deerfoot Tr. The open plan main floor, with new LVP flooring throughout, is flooded by large windows on both the North and South side as well as 2 skylights in the great room making this a very bright welcoming space. Quartz countertops on all counter surfaces, new kitchen cabinets and island. Double French doors lead out to the large rear deck that spans across the entire back of the house and looks over the park and playground just behind the home. Generous primary bedroom with French doors leading to the deck and a very bright main floor bath with skylight. Basement has illegal suite boasting full kitchen 2 bedrooms and 2 bathrooms. This house as so much to offer in a very convenient location made for family living. None RE/MAX Real Estate (Mountain View) |