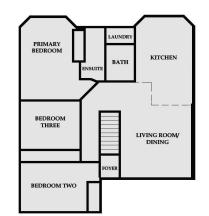

Utilities and Features

| Roof:<br>Heating:<br>Sewer:<br>Ext Feat:                                                | Clay Tile<br>Forced Air<br>Other |                                                                                                                            |                                                                              | Construction:<br>Vinyl Siding<br>Flooring:<br>Vinyl<br>Water Source:<br>Fnd/Bsmt:<br>Poured Concrete            |                                                                   |                                                                               |  |  |  |
|-----------------------------------------------------------------------------------------|----------------------------------|----------------------------------------------------------------------------------------------------------------------------|------------------------------------------------------------------------------|-----------------------------------------------------------------------------------------------------------------|-------------------------------------------------------------------|-------------------------------------------------------------------------------|--|--|--|
| Kitchen Appl:<br>Int Feat:<br>Utilities:                                                |                                  | Range Hood<br>Kitchen Island,No Animal Home,No Smoking Home,Open Floorplan,Quartz Counters,Skylight(s)<br>Room Information |                                                                              |                                                                                                                 |                                                                   |                                                                               |  |  |  |
| Room<br>Kitchen<br>Bedroom - Pri<br>Bedroom<br>Bedroom<br>4pc Ensuite b<br>3pc Bathroom | ath                              | <u>Level</u><br>Main<br>Main<br>Main<br>Basement<br>Main<br>Lower                                                          | Dimensions<br>33`9" x 39`4"<br>13`7" x 15`0"<br>14`4" x 8`8"<br>13`6" x 9`9" | Room<br>Living Room<br>Bedroom<br>Bedroom<br>Dining Room<br>4pc Bathroom<br>3pc Bathroom<br>Legal/Tax/Financial | <u>Level</u><br>Main<br>Main<br>Basement<br>Main<br>Main<br>Lower | Dimensions<br>39`4" x 35`1"<br>10`8" x 8`8"<br>9`10" x 13`3"<br>13`0" x 6`10" |  |  |  |