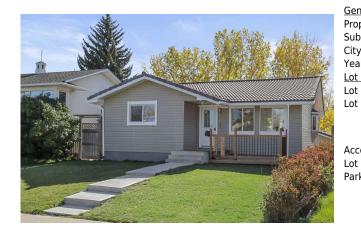

## 477 72 Avenue, Calgary T2K 5H8

| MLS®#:  | A2171191 | Area:   | Huntington Hills | Listing          | 10/06/24       | List Price: \$685,000      |
|---------|----------|---------|------------------|------------------|----------------|----------------------------|
| Status: | Active   | County: | Calgary          | Date:<br>Change: | -\$40k, 11-Nov | Association: Fort McMurray |

| eneral Information    | <u>n</u>                                                                   |                   |           | DOM           |           |
|-----------------------|----------------------------------------------------------------------------|-------------------|-----------|---------------|-----------|
| гор Туре:             | Residential                                                                |                   |           | 58            |           |
| ub Type:              | Detached                                                                   |                   |           | <u>Layout</u> |           |
| ity/Town:             | Calgary                                                                    | Finished Floor Ar | <u>ea</u> | Beds:         | 5 (3 2 )  |
| ear Built:            | 1973                                                                       | Abv Sqft:         | 1,015     | Baths:        | 4.0 (4 0) |
| ot Information        |                                                                            | Low Sqft:         |           | Style:        | Bungalow  |
| ot Sz Ar:             | 5,155 sqft                                                                 | Ttl Sqft:         | 1,015     |               |           |
| ot Shape:             |                                                                            |                   |           | Parking       |           |
|                       |                                                                            |                   |           | Ttl Park:     | 2         |
|                       |                                                                            |                   |           | Garage Sz:    | 2         |
| ccess:                |                                                                            |                   |           |               |           |
| ot Feat:<br>ark Feat: | Back Lane,Back Yard,Backs on to Park/Green Space<br>Double Garage Detached |                   |           |               |           |

| Title:<br><b>Fee Simple</b><br>Legal Desc:      | Zoning:<br>R-CG<br>1259LK                                                                                                                                                                                                                                                                                                                                                                                                                                                                                                                                                                                                                                                                                                                                                                                                                                                                                                                                                                                                                                                                                                                                                                                                                                                                                         |
|-------------------------------------------------|-------------------------------------------------------------------------------------------------------------------------------------------------------------------------------------------------------------------------------------------------------------------------------------------------------------------------------------------------------------------------------------------------------------------------------------------------------------------------------------------------------------------------------------------------------------------------------------------------------------------------------------------------------------------------------------------------------------------------------------------------------------------------------------------------------------------------------------------------------------------------------------------------------------------------------------------------------------------------------------------------------------------------------------------------------------------------------------------------------------------------------------------------------------------------------------------------------------------------------------------------------------------------------------------------------------------|
| -                                               | Remarks                                                                                                                                                                                                                                                                                                                                                                                                                                                                                                                                                                                                                                                                                                                                                                                                                                                                                                                                                                                                                                                                                                                                                                                                                                                                                                           |
| Pub Rmks:<br>Inclusions:<br>Property Listed By: | PRICE REDUCED !! Open House Sat. Nov 16 2:00 - 4:30 and Open House Sun. Nov 17 1:00 - 3:00 This 5 bedroom 4 bath home is fully renovated with illegal basement suite is backing onto a laneway and playground/park. Development Permits approved by City of Calgary. Newer tile roof that can stand up to any weather. Detached double garage and wonderful outdoor space that includes a generous back deck and deck off the front of the house. Close to schools and shopping with easy access to 64th Ave and Deerfoot Tr. The open plan main floor, with new LVP flooring throughout, is flooded by large windows on both the North and South side as well as 2 skylights in the great room making this a very bright welcoming space. Quartz countertops on all counter surfaces, new kitchen cabinets and island. Double French doors lead out to the large rear deck that spans across the entire back of the house and looks over the park and playground just behind the home. Generous primary bedroom with French doors leading to the deck and a very bright main floor bath with skylight. Basement has illegal suite boasting full kitchen 2 bedrooms and 2 bathrooms. This house as so much to offer in a very convenient location made for family living. None RE/MAX Real Estate (Mountain View) |