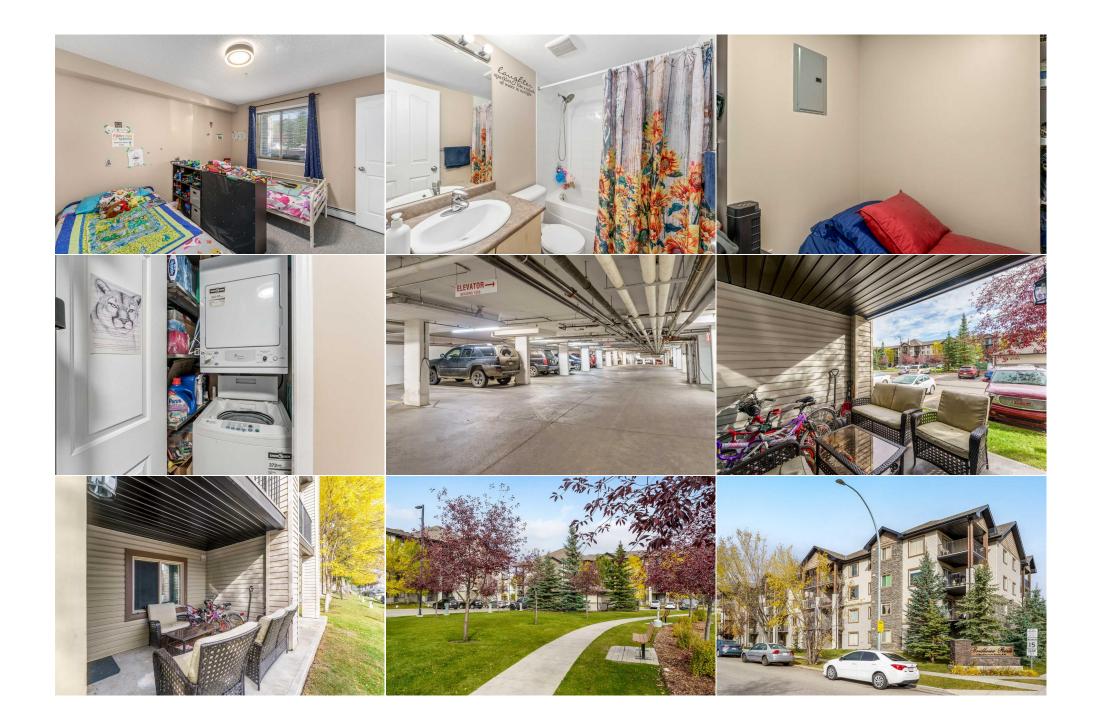

| General Information   | n              |                   |     | DOM        |           |
|-----------------------|----------------|-------------------|-----|------------|-----------|
| Prop Type:            | Residential    |                   |     | 37         |           |
| Sub Type:             | Apartment      |                   |     | Layout     |           |
| City/Town:            | Calgary        | Finished Floor Ar | ea  | Beds:      | 1(1)      |
| /ear Built:           | 2008           | Abv Sqft:         | 669 | Baths:     | 1.0 (1 0) |
| <u>ot Information</u> |                | Low Sqft:         |     | Style:     | Apartment |
| ot Sz Ar:             |                | Ttl Sqft:         | 669 | -          | -         |
| ot Shape:             |                | ·                 |     | De dite    |           |
|                       |                |                   |     | Parking    |           |
|                       |                |                   |     | Ttl Park:  | 1         |
|                       |                |                   |     | Garage Sz: |           |
| Access:               |                |                   |     |            |           |
| ot Feat:              |                |                   |     |            |           |
| Park Feat:            | Parkade,Underg | jround            |     |            |           |

|                                    | Monthly                                                                                                                                                                                                                                                                                                                                                                                                                                                                                                                                                                                                                                                                              |  |  |
|------------------------------------|--------------------------------------------------------------------------------------------------------------------------------------------------------------------------------------------------------------------------------------------------------------------------------------------------------------------------------------------------------------------------------------------------------------------------------------------------------------------------------------------------------------------------------------------------------------------------------------------------------------------------------------------------------------------------------------|--|--|
| Legal Desc:                        | 0812875<br>Remarks                                                                                                                                                                                                                                                                                                                                                                                                                                                                                                                                                                                                                                                                   |  |  |
| Pub Rmks:                          | This Upgraded, One bedroom and a DEN, with UNDERGROUND, heated parking, condo is located in convenient and Secure SW area of Bridlewood, is well priced and ideal for a first time buyer, investor, young professional or someone looking to downsize. Offering the perfect blend of space and convenience, a versatile den, ideal for a home office, guest room, or both. The open concept kitchen and living area, step outside to your private patio. You will appreciate Titled Underground Parking and in-suite laundry. Plenty of Visitor parking, Shopping and City Transit are close by. Condo Fee are \$365 and includes all Utility. Just great opportunity, call to view. |  |  |
| Inclusions:<br>Property Listed By: | none<br>MaxWell Capital Realty                                                                                                                                                                                                                                                                                                                                                                                                                                                                                                                                                                                                                                                       |  |  |