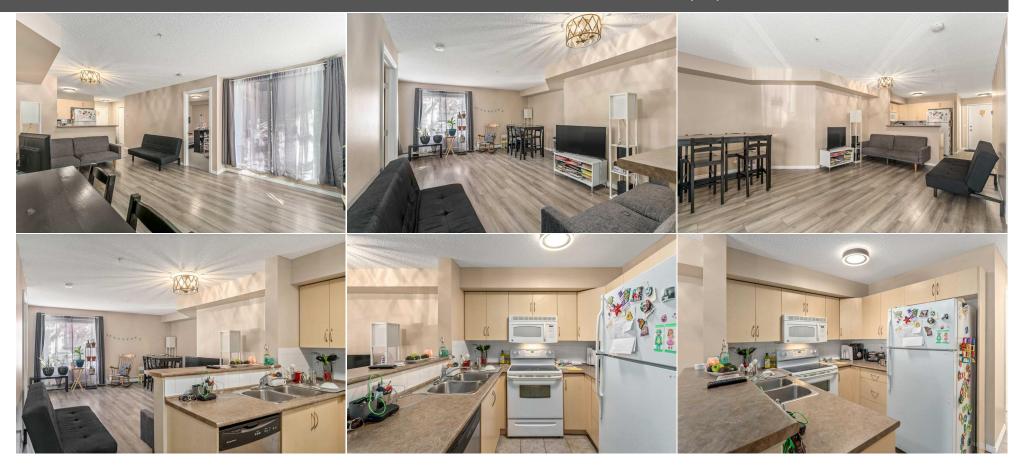

Utilities and Features

| Roof:<br>Heating:<br>Sewer:<br>Ext Feat:      | Baseboard, Nat | tural Gas                             |                                                       | Construction:<br>Wood Frame<br>Flooring:<br>Carpet,Laminate<br>Water Source:<br>Fnd/Bsmt: |                                      |                                                                      |
|-----------------------------------------------|----------------|---------------------------------------|-------------------------------------------------------|-------------------------------------------------------------------------------------------|--------------------------------------|----------------------------------------------------------------------|
| Kitchen Appl:<br>Int Feat:<br>Utilities:      |                | Dishwasher,Electr<br>No Animal Home,N | ic Stove,Refrigerator,Washer/Dryer<br>Io Smoking Home |                                                                                           |                                      |                                                                      |
|                                               |                |                                       |                                                       | Room Information                                                                          |                                      |                                                                      |
| <u>Room</u><br>4pc Bathroom<br>Den<br>Kitchen |                | <u>Level</u><br>Main<br>Main<br>Main  | <u>Dimensions</u><br>11`7" x 8`4"<br>10`11" x 8`2"    | Room<br>Bedroom<br>Dining Room<br>Living Room<br>Legal/Tax/Financial                      | <u>Level</u><br>Main<br>Main<br>Main | <u>Dimensions</u><br>11`3" x 12`3"<br>5`10" x 10`9"<br>12`4" x 19`2" |
| Condo Fee:<br><b>\$365</b>                    |                |                                       | Title:<br><b>Fee Simple</b><br>Fee Freq:              |                                                                                           | Zoning:<br><b>M-2</b>                |                                                                      |

|                                    | Monthly                                                                                                                                                                                                                                                                                                                                                                                                                                                                                                                                                                                                                                                                              |  |  |
|------------------------------------|--------------------------------------------------------------------------------------------------------------------------------------------------------------------------------------------------------------------------------------------------------------------------------------------------------------------------------------------------------------------------------------------------------------------------------------------------------------------------------------------------------------------------------------------------------------------------------------------------------------------------------------------------------------------------------------|--|--|
| Legal Desc:                        | 0812875<br>Remarks                                                                                                                                                                                                                                                                                                                                                                                                                                                                                                                                                                                                                                                                   |  |  |
| Pub Rmks:                          | This Upgraded, One bedroom and a DEN, with UNDERGROUND, heated parking, condo is located in convenient and Secure SW area of Bridlewood, is well priced and ideal for a first time buyer, investor, young professional or someone looking to downsize. Offering the perfect blend of space and convenience, a versatile den, ideal for a home office, guest room, or both. The open concept kitchen and living area, step outside to your private patio. You will appreciate Titled Underground Parking and in-suite laundry. Plenty of Visitor parking, Shopping and City Transit are close by. Condo Fee are \$365 and includes all Utility. Just great opportunity, call to view. |  |  |
| Inclusions:<br>Property Listed By: | none<br>MaxWell Capital Realty                                                                                                                                                                                                                                                                                                                                                                                                                                                                                                                                                                                                                                                       |  |  |