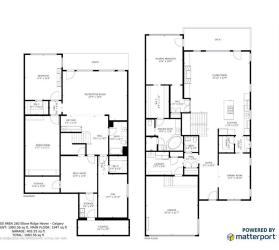

| al Information | 1                                                                                              |                   |       | DOM           |                  |  |  |  |
|----------------|------------------------------------------------------------------------------------------------|-------------------|-------|---------------|------------------|--|--|--|
| ype:           | Residential                                                                                    |                   |       | 6             |                  |  |  |  |
| /pe:           | Semi Detached (Half                                                                            |                   |       | <u>Layout</u> |                  |  |  |  |
|                | Duplex)                                                                                        | Finished Floor Ar | ea    | Beds:         | 3(12)            |  |  |  |
| own:           | <b>Rural Rocky View</b>                                                                        | Abv Sqft:         | 2,044 | Baths:        | 2.5 (2 1)        |  |  |  |
|                | County                                                                                         | Low Sqft:         |       | Style:        | Bungalow,Side by |  |  |  |
| uilt:          | 2008                                                                                           | Ttl Sqft:         | 2,044 |               | Side             |  |  |  |
| ormation       |                                                                                                |                   |       |               |                  |  |  |  |
| Ar:            | 5,227 sqft                                                                                     |                   |       | Parking       |                  |  |  |  |
| ape:           |                                                                                                |                   |       | Ttl Park:     | 4                |  |  |  |
|                |                                                                                                |                   |       | Garage Sz:    | 2                |  |  |  |
| 5:             |                                                                                                |                   |       |               |                  |  |  |  |
| at:            | Backs on to Park/Green Space,Cul-De-Sac,Environmental Reserve,No Neighbours Behind,Landscaped, |                   |       |               |                  |  |  |  |
|                | Trees, Underground Sprinklers, Views                                                           |                   |       |               |                  |  |  |  |
| eat:           | Double Garage Attached, Garage Door Opener, Insulated                                          |                   |       |               |                  |  |  |  |

|                                                                                                                                                 |                      |                                | Utilities and Features  |                        |                                              |  |  |
|-------------------------------------------------------------------------------------------------------------------------------------------------|----------------------|--------------------------------|-------------------------|------------------------|----------------------------------------------|--|--|
| Roof:                                                                                                                                           | Asphalt Shingle      |                                | Construction:           |                        |                                              |  |  |
| Heating:                                                                                                                                        | In Floor,Forced Air  |                                | Stone,Stucco,Wood Frame |                        |                                              |  |  |
| Sewer:                                                                                                                                          | Public Sewer         | Flooring:                      | Flooring:               |                        |                                              |  |  |
| Ext Feat:                                                                                                                                       | BBQ gas line         |                                | Carpet, Hardwood, Tile  | Carpet, Hardwood, Tile |                                              |  |  |
|                                                                                                                                                 |                      |                                | Water Source:           |                        |                                              |  |  |
|                                                                                                                                                 |                      |                                | Private,See Remarks     |                        |                                              |  |  |
|                                                                                                                                                 |                      |                                | Fnd/Bsmt:               |                        |                                              |  |  |
|                                                                                                                                                 |                      |                                | Poured Concrete         |                        |                                              |  |  |
| Kitchen Appl: Built-In Oven,Central Air Conditioner,Dishwasher,Garage Control(s),Gas Stove,Refrigerator,Washer/Dryer                            |                      |                                |                         |                        |                                              |  |  |
| Int Feat: Built-in Features, Ceiling Fan(s), Double Vanity, Granite Counters, High Ceilings, Kitchen Island, No Smoking Home, Open Floorplan, F |                      |                                |                         |                        | Floorplan,Pantry,Skylight(s),Storage,Vaulted |  |  |
|                                                                                                                                                 | Ceiling(s),Vinyl Win | dows,Walk-In Closet(s),Wet Bar |                         |                        |                                              |  |  |
| Utilities:                                                                                                                                      |                      |                                |                         |                        |                                              |  |  |
|                                                                                                                                                 |                      |                                | Room Information        |                        |                                              |  |  |
| Room                                                                                                                                            | Level                | Dimensions                     | Room                    | Level                  | Dimensions                                   |  |  |
|                                                                                                                                                 | Main                 | 23`10" x 22`4"                 | Dining Room             | Main                   | 11`4" x 16`10"                               |  |  |
| Living Room                                                                                                                                     | Main                 |                                |                         |                        | 11 4 / 10 10                                 |  |  |
| Living Room<br>Kitchen                                                                                                                          | Main                 | 11`4" x 12`9"                  | Bedroom - Primary       | Main                   | 13`4" x 18`0"                                |  |  |

| Game Room<br>Bedroom<br>2pc Bathroom<br>Bedroom<br>Storage<br>Furnace/Utility Room | Lower<br>Lower<br>Main<br>Lower<br>Lower<br>Lower                                                                                                                                                                                                                                                                                                                                                                                                                                                                                                                                                                                                                                                                                                                                                                                                                                                                                                                                                                                                                                                                                                                                                                                                                                                                                                                                                                                                                                                                                                                                                                                                                                                                                                                                                                                                                                                                                                                                                                                                                                                                        | 23`7" x 18`0"<br>16`6" x 13`5"<br>10`7" x 15`10"<br>6`6" x 8`9"<br>13`4" x 13`5" | Media Room<br>5pc Ensuite bath<br>4pc Bathroom<br>Storage<br>Storage | Lower<br>Main<br>Lower<br>Lower<br>Lower | 12`7" x 21`11"<br>18`7" x 5`4"<br>12`8" x 5`10" |  |  |  |
|------------------------------------------------------------------------------------|--------------------------------------------------------------------------------------------------------------------------------------------------------------------------------------------------------------------------------------------------------------------------------------------------------------------------------------------------------------------------------------------------------------------------------------------------------------------------------------------------------------------------------------------------------------------------------------------------------------------------------------------------------------------------------------------------------------------------------------------------------------------------------------------------------------------------------------------------------------------------------------------------------------------------------------------------------------------------------------------------------------------------------------------------------------------------------------------------------------------------------------------------------------------------------------------------------------------------------------------------------------------------------------------------------------------------------------------------------------------------------------------------------------------------------------------------------------------------------------------------------------------------------------------------------------------------------------------------------------------------------------------------------------------------------------------------------------------------------------------------------------------------------------------------------------------------------------------------------------------------------------------------------------------------------------------------------------------------------------------------------------------------------------------------------------------------------------------------------------------------|----------------------------------------------------------------------------------|----------------------------------------------------------------------|------------------------------------------|-------------------------------------------------|--|--|--|
|                                                                                    |                                                                                                                                                                                                                                                                                                                                                                                                                                                                                                                                                                                                                                                                                                                                                                                                                                                                                                                                                                                                                                                                                                                                                                                                                                                                                                                                                                                                                                                                                                                                                                                                                                                                                                                                                                                                                                                                                                                                                                                                                                                                                                                          |                                                                                  | Legal/Tax/Financial                                                  |                                          |                                                 |  |  |  |
| Condo Fee:<br><b>\$195</b>                                                         |                                                                                                                                                                                                                                                                                                                                                                                                                                                                                                                                                                                                                                                                                                                                                                                                                                                                                                                                                                                                                                                                                                                                                                                                                                                                                                                                                                                                                                                                                                                                                                                                                                                                                                                                                                                                                                                                                                                                                                                                                                                                                                                          | Title:<br><b>Fee Simple</b><br>Fee Freq:<br><b>Monthly</b>                       |                                                                      | Zoning:<br>DC13                          |                                                 |  |  |  |
| Legal Desc:                                                                        | 0311031                                                                                                                                                                                                                                                                                                                                                                                                                                                                                                                                                                                                                                                                                                                                                                                                                                                                                                                                                                                                                                                                                                                                                                                                                                                                                                                                                                                                                                                                                                                                                                                                                                                                                                                                                                                                                                                                                                                                                                                                                                                                                                                  |                                                                                  | Remarks                                                              |                                          |                                                 |  |  |  |
| Inclusions:<br>Property Listed By:                                                 | **OPEN HOUSE SAT. OCT. 19, 12:00-2:00**A stunning villa perched on the ridge above the Elbow River. ~ Click on the movie reel to take a flight in and around this property A quality bungalow built by Knightsbridge Homes. A welcoming community and a lifestyle surrounded by nature. This elegant and meticulously maintained bungalow will were you soon as you step through the front door. Your eyes will be drawn to the tall windows overlooking the pine and poplar grove that is absolutely captivating in all of the seasons. The grand entry way leads to a bright and welcoming sitting room that would make a splendid home office or formal dining room. No small details were overlooked in the design of this home. A professional decorator chose the colours, furniture, art and upscale lighting fixtures to complement each space. Many joyful gatherings have occurred around the central kitchen lisland where multiple cooks can prep a beautiful meal. The central stacked stone gas fireplace adds warmth and ambiance to the whole main level. The surrounding built in cabinets will display your cherished collection and the television tucks away into the cabinetry. As you enter the arched french doors into the owners suite you will exhale. This space has been transformed with a coastal feel. The colours, textures and fixtures will immediately transport you to a place of tranquility. A wall of windows looks out over the glade of trees with a door to access the back deck. You will appreciate the expertly designed walk- through closet leading to the spa themed ensuite featuring separate vanities, a luxurious shower, towel warming rack and deep soaker tub. The walk-out basement with in-floor heat boasts a wonderful layout with 2 generous bedrooms, both hosting walk-in closets. Invite your friends and family to the cozy theatre room. Cheer on your favourite team on the big screen or watch an exciting movie in the comfy reclining chairs. Pop some popcorn and keep your favourite beverages chilled at the wet bar. Just across from the theat |                                                                                  |                                                                      |                                          |                                                 |  |  |  |