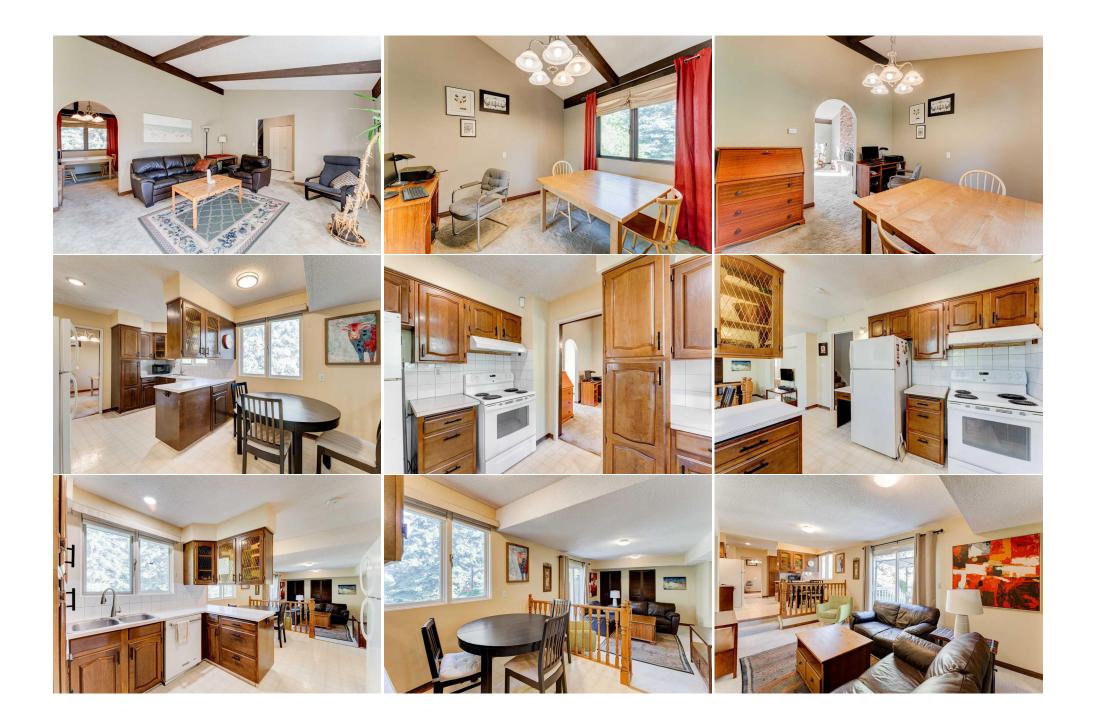

| 3pc Ensuite bath<br>4pc Bathroom                | Basement<br>Upper                                                                                                                                                                                                                                                                                                                                                                                                                                                                                                                                                                                                                                                                                                                                                                                                                                                                                                                                                                                                                                                                                                                                                                                                                                                                                                                                                                                                                                                                                                                                                                                                                                                                                                                                                                                                                                                                                                                                                                                                                                                                                                             | 4`8" x 3`10"<br>9`4" x 5`0" | <b>3pc Ensuite bath</b><br><b>2pc Ensuite bath</b><br>Legal/Tax/Financial | Main<br>Upper | 8`0" x 4`0"<br>7`6" x 4`8" |  |  |  |
|-------------------------------------------------|-------------------------------------------------------------------------------------------------------------------------------------------------------------------------------------------------------------------------------------------------------------------------------------------------------------------------------------------------------------------------------------------------------------------------------------------------------------------------------------------------------------------------------------------------------------------------------------------------------------------------------------------------------------------------------------------------------------------------------------------------------------------------------------------------------------------------------------------------------------------------------------------------------------------------------------------------------------------------------------------------------------------------------------------------------------------------------------------------------------------------------------------------------------------------------------------------------------------------------------------------------------------------------------------------------------------------------------------------------------------------------------------------------------------------------------------------------------------------------------------------------------------------------------------------------------------------------------------------------------------------------------------------------------------------------------------------------------------------------------------------------------------------------------------------------------------------------------------------------------------------------------------------------------------------------------------------------------------------------------------------------------------------------------------------------------------------------------------------------------------------------|-----------------------------|---------------------------------------------------------------------------|---------------|----------------------------|--|--|--|
| Title:<br><b>Fee Simple</b><br>Legal Desc:      | 5886JK                                                                                                                                                                                                                                                                                                                                                                                                                                                                                                                                                                                                                                                                                                                                                                                                                                                                                                                                                                                                                                                                                                                                                                                                                                                                                                                                                                                                                                                                                                                                                                                                                                                                                                                                                                                                                                                                                                                                                                                                                                                                                                                        | Zoning:<br><b>R-CG</b>      | Remarks                                                                   |               |                            |  |  |  |
| Pub Rmks:<br>Inclusions:<br>Property Listed By: | Welcome to this unique opportunity to own a spacious home in Calgary's highly sought-after neighborhood of Varsity! With over 3,000 sq ft of developed space, this 70 x 120 lot property is tucked away on a quiet cul-de-sac, surrounded by mature spruce trees that provide exceptional privacy. This home is ready for your personal toouch, offering endless renovation possibilities to create your dream space. As you step inside, you'll find a welcoming layout with vaulted, beamed ceilings in the front living area, complemented by a cozy wood-burning brick fireplace, perfect for relaxing and entertaining. An arched doorway leads you into a versatile den or flex area that could serve as a home office, pantry, or formal dining room. The kitchen, which offers a lovely view of the private, tree-lined yard, has plenty of space for a breakfast nook and connects seamlessly to the family room. Step outside into your own private oasis with a spacious backyard, where you'll find a new shed for all your outdoor essentials. Back inside, the main floor is complete with a 3-piece bath. The two additional bedrooms, offering convenience and flexibility. Head upstairs to find three bedrooms, including a primary suite with its own 2-piece bath. The two additional bedrooms share a 4-piece bathroom. The finished basement features a large recreational room, a fifth bedroom with a 3-piece ensuite, and an oversized storage room with built-in shelving. An attached double garage rounds out this home's impressive features. Its prime location is close to the University of Calgary, Alberta Children's Hospital, Market Mall, and the Brentwood LRT station. Varisty is a prestigious executive community that offers top-rated schools, including a 10-15 minute commute to downtown, this location is perfect for those seeking both tranquility and convenience. Enjoy having all the essentials within reach—from shopping at Market Mall to outdoor adventures along the Bow River. Don't miss this chance to own in one of Calgary's most desirable neighborhoods! N/A |                             |                                                                           |               |                            |  |  |  |