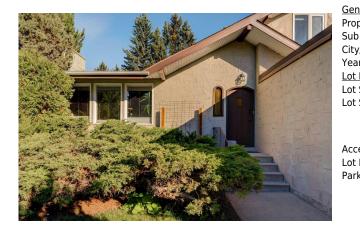

## 3503 VARAL Road, Calgary T3A 0A4

| MLS®#:  | A2171314 | Area:   | Varsity | Listing<br>Date: | 10/08/24 | List Price: <b>\$974,900</b> |
|---------|----------|---------|---------|------------------|----------|------------------------------|
| Status: | Active   | County: | Calgary | Change:          | None     | Association: Fort McMurray   |

| eneral Information    | <u>1</u>                                                                                                 |                   |           | DOM           |           |
|-----------------------|----------------------------------------------------------------------------------------------------------|-------------------|-----------|---------------|-----------|
| ор Туре:              | Residential                                                                                              |                   |           | 44            |           |
| ub Type:              | Detached                                                                                                 |                   |           | <u>Layout</u> |           |
| ty/Town:              | Calgary                                                                                                  | Finished Floor Ar | <u>ea</u> | Beds:         | 5(41)     |
| ear Built:            | 1969                                                                                                     | Abv Sqft:         | 1,791     | Baths:        | 3.0 (3 1) |
| <u>ot Information</u> |                                                                                                          | Low Sqft:         |           | Style:        | 2 Storey  |
| ot Sz Ar:             | 8,395 sqft                                                                                               | Ttl Sqft:         | 1,791     |               |           |
| ot Shape:             |                                                                                                          |                   |           | Parking       |           |
|                       |                                                                                                          |                   |           | Ttl Park:     | 4         |
|                       |                                                                                                          |                   |           | Garage Sz:    | 2         |
| ccess:                |                                                                                                          |                   |           | 5             |           |
| ot Feat:<br>ark Feat: | Back Yard,Cul-De-Sac,Lawn,Many Trees,Private,Rectangular Lot,See Remarks,Treed<br>Double Garage Attached |                   |           |               |           |

| 3pc Ensuite bath<br>4pc Bathroom                | Basement<br>Upper                                                                                                                                                                                                                                                                                                                                                                                                                                                                                                                                                                                                                                                                                                                                                                                                                                                                                                                                                                                                                                                                                                                                                                                                                                                                                                                                                                                                                                                                                                                                                                                                                                                                                                                                                                                                                                                                                                                                                                                                                                                                                                             | 4`8" x 3`10"<br>9`4" x 5`0" | <b>3pc Ensuite bath</b><br><b>2pc Ensuite bath</b><br>Legal/Tax/Financial | Main<br>Upper | 8`0" x 4`0"<br>7`6" x 4`8" |  |  |  |
|-------------------------------------------------|-------------------------------------------------------------------------------------------------------------------------------------------------------------------------------------------------------------------------------------------------------------------------------------------------------------------------------------------------------------------------------------------------------------------------------------------------------------------------------------------------------------------------------------------------------------------------------------------------------------------------------------------------------------------------------------------------------------------------------------------------------------------------------------------------------------------------------------------------------------------------------------------------------------------------------------------------------------------------------------------------------------------------------------------------------------------------------------------------------------------------------------------------------------------------------------------------------------------------------------------------------------------------------------------------------------------------------------------------------------------------------------------------------------------------------------------------------------------------------------------------------------------------------------------------------------------------------------------------------------------------------------------------------------------------------------------------------------------------------------------------------------------------------------------------------------------------------------------------------------------------------------------------------------------------------------------------------------------------------------------------------------------------------------------------------------------------------------------------------------------------------|-----------------------------|---------------------------------------------------------------------------|---------------|----------------------------|--|--|--|
| Title:<br><b>Fee Simple</b><br>Legal Desc:      | 5886JK                                                                                                                                                                                                                                                                                                                                                                                                                                                                                                                                                                                                                                                                                                                                                                                                                                                                                                                                                                                                                                                                                                                                                                                                                                                                                                                                                                                                                                                                                                                                                                                                                                                                                                                                                                                                                                                                                                                                                                                                                                                                                                                        | Zoning:<br><b>R-CG</b>      | Remarks                                                                   |               |                            |  |  |  |
| Pub Rmks:<br>Inclusions:<br>Property Listed By: | Welcome to this unique opportunity to own a spacious home in Calgary's highly sought-after neighborhood of Varsity! With over 3,000 sq ft of developed space, this 70 x 120 lot property is tucked away on a quiet cul-de-sac, surrounded by mature spruce trees that provide exceptional privacy. This home is ready for your personal toouch, offering endless renovation possibilities to create your dream space. As you step inside, you'll find a welcoming layout with vaulted, beamed ceilings in the front living area, complemented by a cozy wood-burning brick fireplace, perfect for relaxing and entertaining. An arched doorway leads you into a versatile den or flex area that could serve as a home office, pantry, or formal dining room. The kitchen, which offers a lovely view of the private, tree-lined yard, has plenty of space for a breakfast nook and connects seamlessly to the family room. Step outside into your own private oasis with a spacious backyard, where you'll find a new shed for all your outdoor essentials. Back inside, the main floor is complete with a 3-piece bath. The two additional bedrooms, offering convenience and flexibility. Head upstairs to find three bedrooms, including a primary suite with its own 2-piece bath. The two additional bedrooms share a 4-piece bathroom. The finished basement features a large recreational room, a fifth bedroom with a 3-piece ensuite, and an oversized storage room with built-in shelving. An attached double garage rounds out this home's impressive features. Its prime location is close to the University of Calgary, Alberta Children's Hospital, Market Mall, and the Brentwood LRT station. Varisty is a prestigious executive community that offers top-rated schools, including a 10-15 minute commute to downtown, this location is perfect for those seeking both tranquility and convenience. Enjoy having all the essentials within reach—from shopping at Market Mall to outdoor adventures along the Bow River. Don't miss this chance to own in one of Calgary's most desirable neighborhoods! N/A |                             |                                                                           |               |                            |  |  |  |