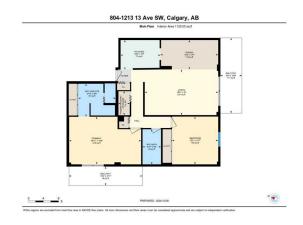

Utilities and Features

| Roof:<br>Heating:<br>Sewer:              | Tar/Gravel<br>Baseboard,Hot Water,Natur | al Gas                                                                                                                                           | Construction:<br><b>Brick,Concrete</b><br>Flooring: | Brick,Concrete<br>Flooring:<br>Hardwood,Tile |               |  |  |  |
|------------------------------------------|-----------------------------------------|--------------------------------------------------------------------------------------------------------------------------------------------------|-----------------------------------------------------|----------------------------------------------|---------------|--|--|--|
| Ext Feat:                                | Balcony                                 |                                                                                                                                                  | •                                                   |                                              |               |  |  |  |
|                                          |                                         |                                                                                                                                                  | Water Source:<br>Fnd/Bsmt:                          |                                              |               |  |  |  |
|                                          | Poured Concrete                         |                                                                                                                                                  |                                                     |                                              |               |  |  |  |
| Kitchen Appl:<br>Int Feat:<br>Utilities: |                                         | Dishwasher,Electric Stove,Microwave Hood Fan,Refrigerator,Window Coverings<br>See Remarks,Soaking Tub,Stone Counters,Storage<br>Room Information |                                                     |                                              |               |  |  |  |
| Room                                     | Level                                   | Dimensions                                                                                                                                       | <u>Room</u>                                         | Level                                        | Dimensions    |  |  |  |
| Kitchen                                  | Main                                    | 7`9" x 10`6"                                                                                                                                     | Living Room                                         | Main                                         | 12`0" x 19`4" |  |  |  |
| Dining Room                              | Main                                    | 7`9" x 15`2"                                                                                                                                     | Balcony                                             | Main                                         | 19`9" x 5`8"  |  |  |  |
| Balcony                                  | Main                                    | 4`11" x 19`4"                                                                                                                                    | Storage                                             | Main                                         | 6`4" x 3`0"   |  |  |  |
| Bedroom - Prim                           | nary Main                               | 12`6" x 18`11"                                                                                                                                   | Bedroom                                             | Main                                         | 12`7" x 12`2" |  |  |  |
| 3pc Ensuite bat                          | th Main                                 |                                                                                                                                                  | 4pc Bathroom                                        | Main                                         |               |  |  |  |
|                                          |                                         |                                                                                                                                                  | Legal/Tax/Financial                                 |                                              |               |  |  |  |