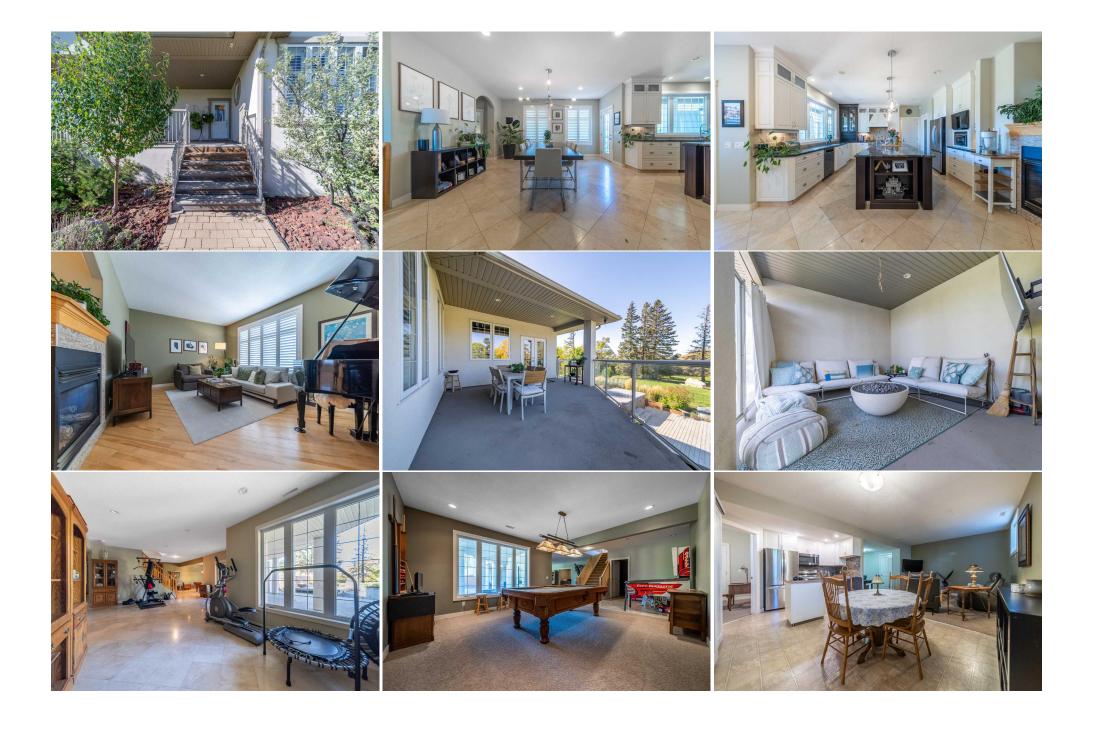

Room Level Dimensions Room Level **Dimensions** Legal/Tax/Financial

Title: Zoning: A-GEN

**Fee Simple** Legal Desc:

Remarks

DEVELOPMENT LAND + 2 HOUSES As the surrounding community continues to grow and the demand for logistics and commercial services increases, this parcel of land is ideally situated for future development. Potential for additional 140± Acres to be purchased - the site to the West also available for sale. The subject site is located east of Balzac, Rocky View County, AB, which has seen significant growth and development in recent years. About a 20 minute drive from Airdrie, AB and 18 minutes from Calgary, AB. Close proximity to some major commercial developments, including CrossIron Mills shopping centre, various industrial and logistics parks and retail developments, offering future potential for various types of developments if the parcel is rezoned. Quick and easy access to Crossiron Drive, Dwight

Inclusions:
Property Listed By:

All appliances in the home. All window coverings.

MaxWell Canyon Creek