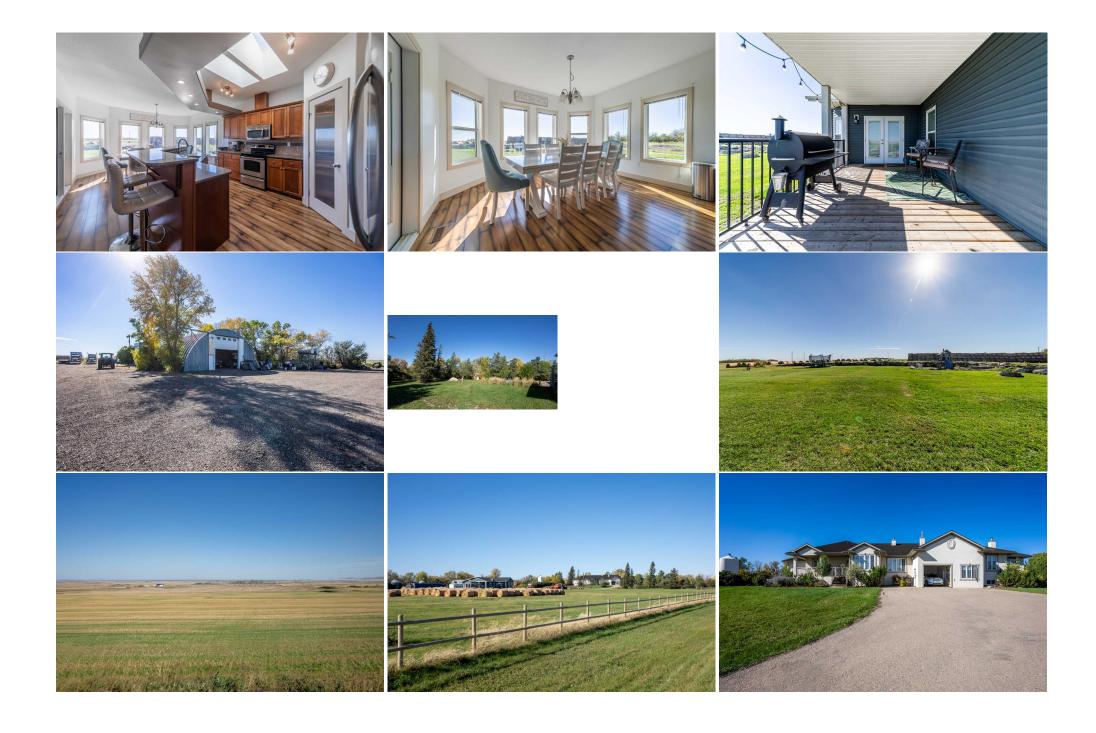

6,877,252 sqft

**Parking** 

DOM 191

Layout

Beds:

Baths:

Style:

Ttl Park: 0

Room Level Dimensions Room Level **Dimensions** Legal/Tax/Financial

Title: Zoning: A-GEN

**Fee Simple** Legal Desc:

Remarks

DEVELOPMENT LAND + 2 HOUSES As the surrounding community continues to grow and the demand for logistics and commercial services increases, this parcel of land is ideally situated for future development. Potential for additional 140± Acres to be purchased - the site to the West also available for sale. The subject site is located east of Balzac, Rocky View County, AB, which has seen significant growth and development in recent years. About a 20 minute drive from Airdrie, AB and 18 minutes from Calgary, AB. Close proximity to some major commercial developments, including CrossIron Mills shopping centre, various industrial and logistics parks and retail developments, offering future potential for various types of developments if the parcel is rezoned. Quick and easy access to Crossiron Drive, Dwight

McClellan/Metis Trail, Stoney Trail (Calgary ring road) and QE 2, as well as the Calgary International Airport. The Location Development Potential Property Details Driving Times FOR SALE | 156 ACRES ±