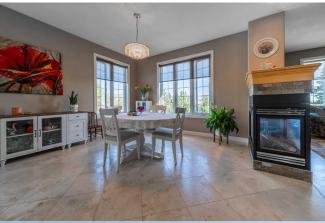

Room Level Dimensions Room Level **Dimensions** Legal/Tax/Financial

Title: Zoning: A-GEN

**Fee Simple** Legal Desc:

Remarks

DEVELOPMENT LAND + 2 HOUSES As the surrounding community continues to grow and the demand for logistics and commercial services increases, this parcel of land is ideally situated for future development. Potential for additional 140± Acres to be purchased - the site to the West also available for sale. The subject site is located east of Balzac, Rocky View County, AB, which has seen significant growth and development in recent years. About a 20 minute drive from Airdrie, AB and 18 minutes from Calgary, AB. Close proximity to some major commercial developments, including CrossIron Mills shopping centre, various industrial and logistics parks and retail developments, offering future potential for various types of developments if the parcel is rezoned. Quick and easy access to Crossiron Drive, Dwight

Inclusions:
Property Listed By:

All appliances in the home. All window coverings.

MaxWell Canyon Creek