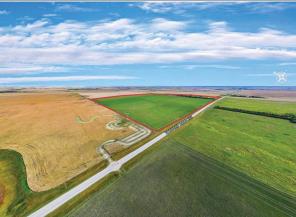

Room Level Dimensions Room Level **Dimensions** Legal/Tax/Financial

Title: Zoning: A-GEN

**Fee Simple** Legal Desc:

Remarks

DEVELOPMENT LAND + 2 HOUSES As the surrounding community continues to grow and the demand for logistics and commercial services increases, this parcel of land is ideally situated for future development. Potential for additional 140± Acres to be purchased - the site to the West also available for sale. The subject site is located east of Balzac, Rocky View County, AB, which has seen significant growth and development in recent years. About a 20 minute drive from Airdrie, AB and 18 minutes from Calgary, AB. Close proximity to some major commercial developments, including CrossIron Mills shopping centre, various industrial and logistics parks and retail developments, offering future potential for various types of developments if the parcel is rezoned. Quick and easy access to Crossiron Drive, Dwight

McClellan/Metis Trail, Stoney Trail (Calgary ring road) and QE 2, as well as the Calgary International Airport. The Location Development Potential Property Details Driving Times FOR SALE | 156 ACRES ±