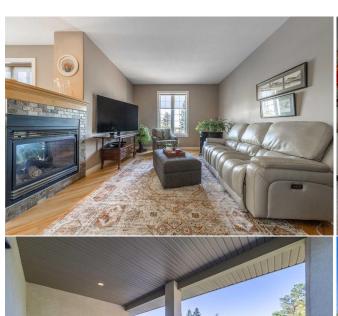

Room Level Dimensions Room Level **Dimensions** Legal/Tax/Financial

Title: Zoning: A-GEN

**Fee Simple** Legal Desc:

Remarks

DEVELOPMENT LAND + 2 HOUSES As the surrounding community continues to grow and the demand for logistics and commercial services increases, this parcel of land is ideally situated for future development. Potential for additional 140± Acres to be purchased - the site to the West also available for sale. The subject site is located east of Balzac, Rocky View County, AB, which has seen significant growth and development in recent years. About a 20 minute drive from Airdrie, AB and 18 minutes from Calgary, AB. Close proximity to some major commercial developments, including CrossIron Mills shopping centre, various industrial and logistics parks and retail developments, offering future potential for various types of developments if the parcel is rezoned. Quick and easy access to Crossiron Drive, Dwight

Inclusions:
Property Listed By:

All appliances in the home. All window coverings.

MaxWell Canyon Creek