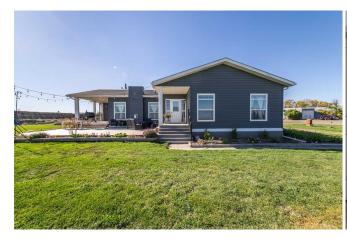

Room Level Dimensions Room Level **Dimensions** Legal/Tax/Financial

Title: Zoning: A-GEN

**Fee Simple** Legal Desc:

Remarks

DEVELOPMENT LAND + 2 HOUSES As the surrounding community continues to grow and the demand for logistics and commercial services increases, this parcel of land is ideally situated for future development. Potential for additional 140± Acres to be purchased - the site to the West also available for sale. The subject site is located east of Balzac, Rocky View County, AB, which has seen significant growth and development in recent years. About a 20 minute drive from Airdrie, AB and 18 minutes from Calgary, AB. Close proximity to some major commercial developments, including CrossIron Mills shopping centre, various industrial and logistics parks and retail developments, offering future potential for various types of developments if the parcel is rezoned. Quick and easy access to Crossiron Drive, Dwight