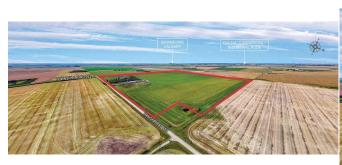

Room Level Dimensions Room Level **Dimensions** Legal/Tax/Financial

Title: Zoning: A-GEN

**Fee Simple** Legal Desc:

Remarks

DEVELOPMENT LAND + 2 HOUSES As the surrounding community continues to grow and the demand for logistics and commercial services increases, this parcel of land is ideally situated for future development. Potential for additional 140± Acres to be purchased - the site to the West also available for sale. The subject site is located east of Balzac, Rocky View County, AB, which has seen significant growth and development in recent years. About a 20 minute drive from Airdrie, AB and 18 minutes from Calgary, AB. Close proximity to some major commercial developments, including CrossIron Mills shopping centre, various industrial and logistics parks and retail developments, offering future potential for various types of developments if the parcel is rezoned. Quick and easy access to Crossiron Drive, Dwight

McClellan/Metis Trail, Stoney Trail (Calgary ring road) and QE 2, as well as the Calgary International Airport. The Location Development Potential Property Details Driving Times FOR SALE | 156 ACRES ±