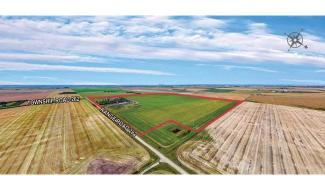

Room Level Dimensions Room Level **Dimensions** Legal/Tax/Financial

Title: Zoning: A-GEN

**Fee Simple** Legal Desc:

Remarks

DEVELOPMENT LAND + 2 HOUSES As the surrounding community continues to grow and the demand for logistics and commercial services increases, this parcel of land is ideally situated for future development. Potential for additional 140± Acres to be purchased - the site to the West also available for sale. The subject site is located east of Balzac, Rocky View County, AB, which has seen significant growth and development in recent years. About a 20 minute drive from Airdrie, AB and 18 minutes from Calgary, AB. Close proximity to some major commercial developments, including CrossIron Mills shopping centre, various industrial and logistics parks and retail developments, offering future potential for various types of developments if the parcel is rezoned. Quick and easy access to Crossiron Drive, Dwight

McClellan/Metis Trail, Stoney Trail (Calgary ring road) and QE 2, as well as the Calgary International Airport. The Location Development Potential Property Details Driving Times FOR SALE | 156 ACRES ±