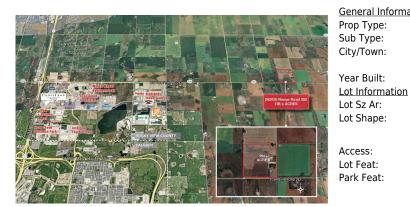

## 262035 RANGE ROAD 282, Rural Rocky View County T4A 2Y6

MLS®#: A2171366 Area: NONE Listing 10/08/24 List Price: **\$5,460,000** 

Status: **Active** Change: County: **Rocky View County** None Association: Fort McMurray

Room Level Dimensions Room Level **Dimensions** Legal/Tax/Financial

Title: Zoning: A-GEN

**Fee Simple** Legal Desc:

Remarks

DEVELOPMENT LAND + 2 HOUSES As the surrounding community continues to grow and the demand for logistics and commercial services increases, this parcel of land is ideally situated for future development. Potential for additional 140± Acres to be purchased - the site to the West also available for sale. The subject site is located east of Balzac, Rocky View County, AB, which has seen significant growth and development in recent years. About a 20 minute drive from Airdrie, AB and 18 minutes from Calgary, AB. Close proximity to some major commercial developments, including CrossIron Mills shopping centre, various industrial and logistics parks and retail developments, offering future potential for various types of developments if the parcel is rezoned. Quick and easy access to Crossiron Drive, Dwight

McClellan/Metis Trail, Stoney Trail (Calgary ring road) and QE 2, as well as the Calgary International Airport. The Location Development Potential Property Details Driving Times FOR SALE | 156 ACRES ±