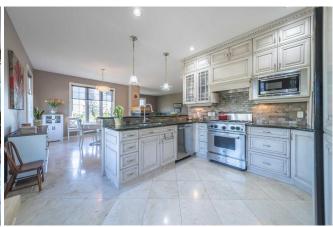

Room Level Dimensions Room Level **Dimensions** Legal/Tax/Financial

Title: Zoning: A-GEN

**Fee Simple** Legal Desc:

Remarks

DEVELOPMENT LAND + 2 HOUSES As the surrounding community continues to grow and the demand for logistics and commercial services increases, this parcel of land is ideally situated for future development. Potential for additional 140± Acres to be purchased - the site to the West also available for sale. The subject site is located east of Balzac, Rocky View County, AB, which has seen significant growth and development in recent years. About a 20 minute drive from Airdrie, AB and 18 minutes from Calgary, AB. Close proximity to some major commercial developments, including CrossIron Mills shopping centre, various industrial and logistics parks and retail developments, offering future potential for various types of developments if the parcel is rezoned. Quick and easy access to Crossiron Drive, Dwight

Inclusions:
Property Listed By:

All appliances in the home. All window coverings.

MaxWell Canyon Creek