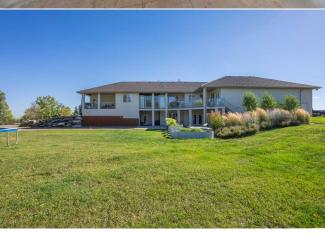

Room Level Dimensions Room Level **Dimensions** Legal/Tax/Financial

Title: Zoning: A-GEN

**Fee Simple** Legal Desc:

Remarks

DEVELOPMENT LAND + 2 HOUSES As the surrounding community continues to grow and the demand for logistics and commercial services increases, this parcel of land is ideally situated for future development. Potential for additional 140± Acres to be purchased - the site to the West also available for sale. The subject site is located east of Balzac, Rocky View County, AB, which has seen significant growth and development in recent years. About a 20 minute drive from Airdrie, AB and 18 minutes from Calgary, AB. Close proximity to some major commercial developments, including CrossIron Mills shopping centre, various industrial and logistics parks and retail developments, offering future potential for various types of developments if the parcel is rezoned. Quick and easy access to Crossiron Drive, Dwight