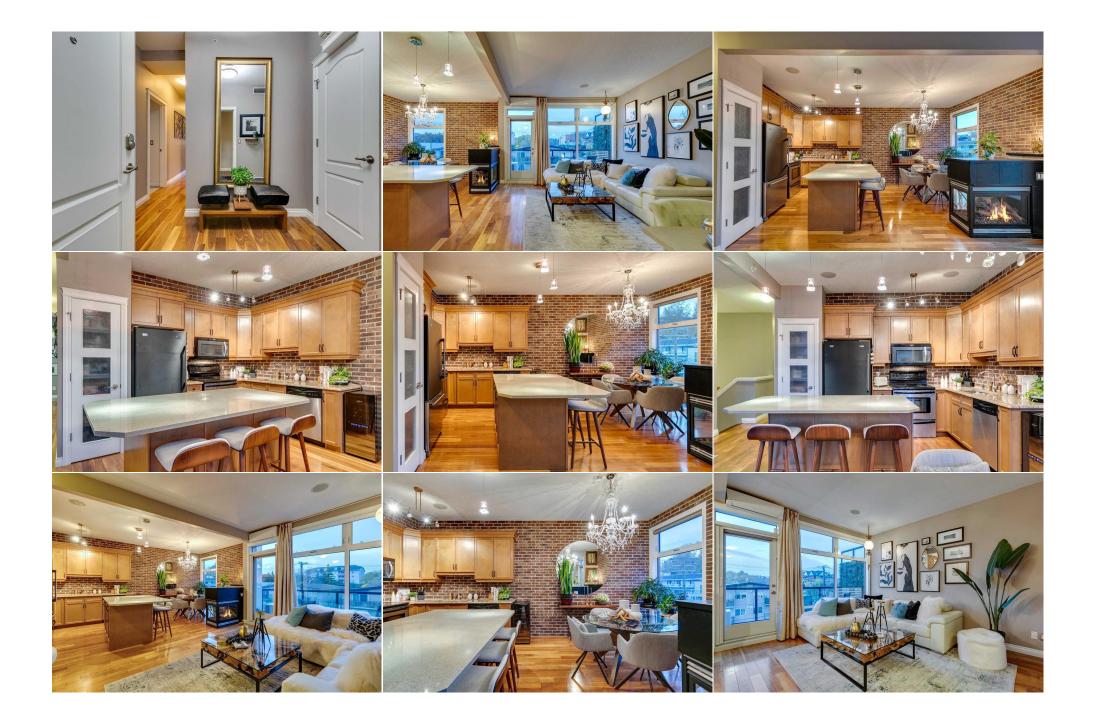

| Condo Fee:<br><b>\$633</b>                      | Fee F                                                                                                                                                                                                                                                                                                                                                                              | Simple<br>req:                                                                                                                                                                                                                                                                                                                                                                                                                                                                                                       | Zoning:<br>M-C2                                                                                                                                                                                                                                                                                                                                                                                                                                                                                                                                                                                                                                                                              |
|-------------------------------------------------|------------------------------------------------------------------------------------------------------------------------------------------------------------------------------------------------------------------------------------------------------------------------------------------------------------------------------------------------------------------------------------|----------------------------------------------------------------------------------------------------------------------------------------------------------------------------------------------------------------------------------------------------------------------------------------------------------------------------------------------------------------------------------------------------------------------------------------------------------------------------------------------------------------------|----------------------------------------------------------------------------------------------------------------------------------------------------------------------------------------------------------------------------------------------------------------------------------------------------------------------------------------------------------------------------------------------------------------------------------------------------------------------------------------------------------------------------------------------------------------------------------------------------------------------------------------------------------------------------------------------|
| Legal Desc:                                     | Mont<br>0810659                                                                                                                                                                                                                                                                                                                                                                    | rhly<br>Remarks                                                                                                                                                                                                                                                                                                                                                                                                                                                                                                      |                                                                                                                                                                                                                                                                                                                                                                                                                                                                                                                                                                                                                                                                                              |
| Pub Rmks:<br>Inclusions:<br>Property Listed By: | over 1300 ft of living space on two lev<br>corner with natural light. Main floor of<br>few steps inside and you will fall in lo<br>storage including a pantry. Glance ov<br>ensuite offers a private retreat, show<br>beautiful hardwood floors throughout<br>comfort year-round, making this cond<br>from parks, shopping, and convenient<br>chance to own this exceptional prope | vels, this bright and airy space with a neutral palate of colo<br>ffice or 2nd bedroom is a great flex room for whatever you<br>ve with the gorgeous renovated kitchen, perfect for culinal<br>er into the exceptional Living Room with gas fireplace and<br>casing a sleek design and modern amenities including stea<br>c, complemented by impressive 9-foot ceilings that add to t<br>to a perfect sanctuary. Everything you see here you will low<br>t transportation options, making it ideal for those who wan | lend of modern luxury and classic New York-style charm. Spanning<br>our throughout features an abundance of windows, filling every<br>want to you use it as and convenient with full bath across from it. A<br>ry enthusiasts, complete with contemporary finishes and ample<br>entry out to your top floor private patio. The spacious primary<br>um shower with Bluetooth shower head Enjoy the warmth of<br>the open feel of the living space. The air conditioning ensures<br>re! Nestled in the heart of Bridgeland, this home is just a stroll away<br>to experience the vibrant community lifestyle. Don't miss your<br>aces like this do not come around often so have a look at the |