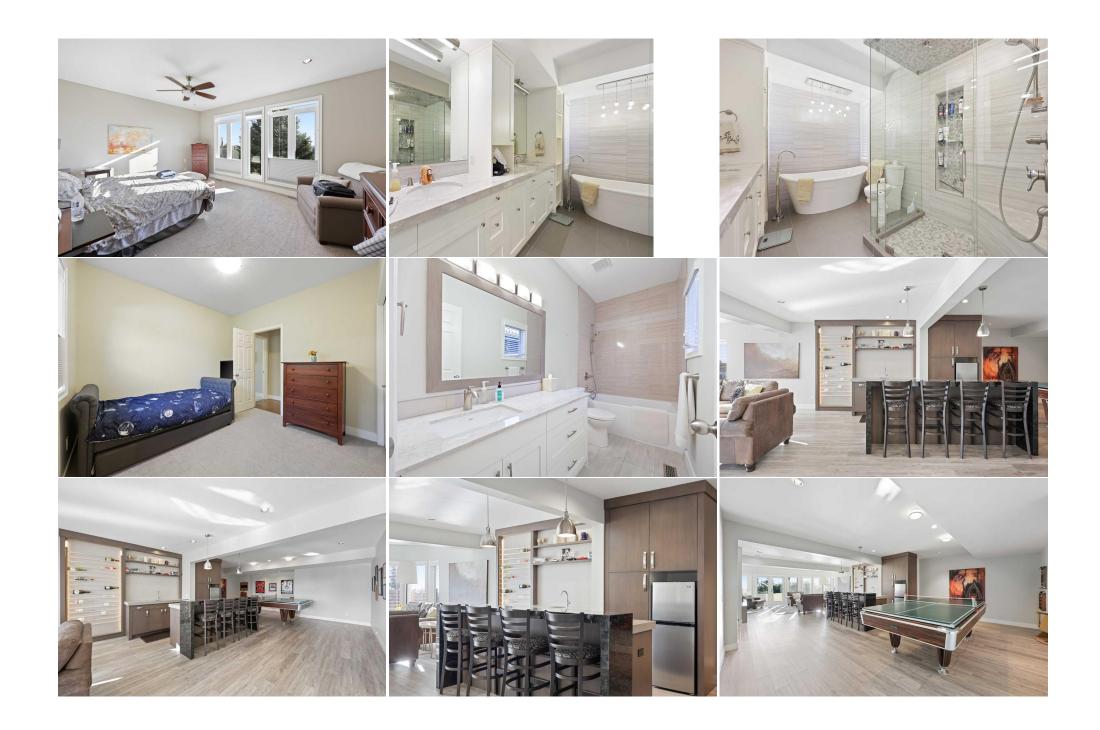

| Mud Room<br>Laundry<br>Family Room<br>Bedroom<br>4pc Ensuite bath<br>Walk-In Closet | Main<br>Main<br>Basement<br>Basement<br>Basement<br>Basement                                                                                                                                                                                                                                                                                                                                                                                                                                                                                                                                                                                                                                                                                                                                                                                                                                                                                                                                                                                                                                                                                                                                                                                                                                                                                                                                                                                                                                                                                                                                                                                                                                                                                                                                                                                                                                                                                                                                                                                                                                                                  | 10`0" x 5`0"<br>8`1" x 7`6"<br>19`3" x 17`7"<br>12`0" x 11`8"<br>10`11" x 4`10"<br>8`0" x 4`11"                                                                                                                                                                                                                                                                                                                                                                                                                             | Den<br>2pc Bathroom<br>Game Room<br>Walk-In Closet<br>Bedroom<br>Bedroom                                                                                                                                                                                                                                                                                                                                                                                                                            | Main<br>Main<br>Basement<br>Basement<br>Basement<br>Basement                                                                                                                                                                                                                                                                                    | 10`0" x 5`0"<br>7`4" x 4`4"<br>20`7" x 13`6"<br>8`4" x 5`0"<br>12`2" x 12`0"<br>14`10" x 8`8" |
|-------------------------------------------------------------------------------------|-------------------------------------------------------------------------------------------------------------------------------------------------------------------------------------------------------------------------------------------------------------------------------------------------------------------------------------------------------------------------------------------------------------------------------------------------------------------------------------------------------------------------------------------------------------------------------------------------------------------------------------------------------------------------------------------------------------------------------------------------------------------------------------------------------------------------------------------------------------------------------------------------------------------------------------------------------------------------------------------------------------------------------------------------------------------------------------------------------------------------------------------------------------------------------------------------------------------------------------------------------------------------------------------------------------------------------------------------------------------------------------------------------------------------------------------------------------------------------------------------------------------------------------------------------------------------------------------------------------------------------------------------------------------------------------------------------------------------------------------------------------------------------------------------------------------------------------------------------------------------------------------------------------------------------------------------------------------------------------------------------------------------------------------------------------------------------------------------------------------------------|-----------------------------------------------------------------------------------------------------------------------------------------------------------------------------------------------------------------------------------------------------------------------------------------------------------------------------------------------------------------------------------------------------------------------------------------------------------------------------------------------------------------------------|-----------------------------------------------------------------------------------------------------------------------------------------------------------------------------------------------------------------------------------------------------------------------------------------------------------------------------------------------------------------------------------------------------------------------------------------------------------------------------------------------------|-------------------------------------------------------------------------------------------------------------------------------------------------------------------------------------------------------------------------------------------------------------------------------------------------------------------------------------------------|-----------------------------------------------------------------------------------------------|
| Other                                                                               | Basement                                                                                                                                                                                                                                                                                                                                                                                                                                                                                                                                                                                                                                                                                                                                                                                                                                                                                                                                                                                                                                                                                                                                                                                                                                                                                                                                                                                                                                                                                                                                                                                                                                                                                                                                                                                                                                                                                                                                                                                                                                                                                                                      | 10`6" x 8`6"                                                                                                                                                                                                                                                                                                                                                                                                                                                                                                                | Storage                                                                                                                                                                                                                                                                                                                                                                                                                                                                                             | Basement                                                                                                                                                                                                                                                                                                                                        | 14 10 X 8 8<br>14`5" x 13`8"                                                                  |
| 3pc Bathroom                                                                        | Basement                                                                                                                                                                                                                                                                                                                                                                                                                                                                                                                                                                                                                                                                                                                                                                                                                                                                                                                                                                                                                                                                                                                                                                                                                                                                                                                                                                                                                                                                                                                                                                                                                                                                                                                                                                                                                                                                                                                                                                                                                                                                                                                      | 11`0" x 9`0"                                                                                                                                                                                                                                                                                                                                                                                                                                                                                                                | Furnace/Utility Room                                                                                                                                                                                                                                                                                                                                                                                                                                                                                | Basement                                                                                                                                                                                                                                                                                                                                        | 15`2" x 7`7"                                                                                  |
| Spc Bacilloom                                                                       | basement                                                                                                                                                                                                                                                                                                                                                                                                                                                                                                                                                                                                                                                                                                                                                                                                                                                                                                                                                                                                                                                                                                                                                                                                                                                                                                                                                                                                                                                                                                                                                                                                                                                                                                                                                                                                                                                                                                                                                                                                                                                                                                                      | 11 0 x 3 0                                                                                                                                                                                                                                                                                                                                                                                                                                                                                                                  | Legal/Tax/Financial                                                                                                                                                                                                                                                                                                                                                                                                                                                                                 | basement                                                                                                                                                                                                                                                                                                                                        | 13 2 X / /                                                                                    |
| Title:                                                                              |                                                                                                                                                                                                                                                                                                                                                                                                                                                                                                                                                                                                                                                                                                                                                                                                                                                                                                                                                                                                                                                                                                                                                                                                                                                                                                                                                                                                                                                                                                                                                                                                                                                                                                                                                                                                                                                                                                                                                                                                                                                                                                                               | Zoning:                                                                                                                                                                                                                                                                                                                                                                                                                                                                                                                     |                                                                                                                                                                                                                                                                                                                                                                                                                                                                                                     |                                                                                                                                                                                                                                                                                                                                                 |                                                                                               |
| Fee Simple                                                                          |                                                                                                                                                                                                                                                                                                                                                                                                                                                                                                                                                                                                                                                                                                                                                                                                                                                                                                                                                                                                                                                                                                                                                                                                                                                                                                                                                                                                                                                                                                                                                                                                                                                                                                                                                                                                                                                                                                                                                                                                                                                                                                                               | R-CG                                                                                                                                                                                                                                                                                                                                                                                                                                                                                                                        |                                                                                                                                                                                                                                                                                                                                                                                                                                                                                                     |                                                                                                                                                                                                                                                                                                                                                 |                                                                                               |
| Legal Desc:                                                                         | 9011206                                                                                                                                                                                                                                                                                                                                                                                                                                                                                                                                                                                                                                                                                                                                                                                                                                                                                                                                                                                                                                                                                                                                                                                                                                                                                                                                                                                                                                                                                                                                                                                                                                                                                                                                                                                                                                                                                                                                                                                                                                                                                                                       |                                                                                                                                                                                                                                                                                                                                                                                                                                                                                                                             |                                                                                                                                                                                                                                                                                                                                                                                                                                                                                                     |                                                                                                                                                                                                                                                                                                                                                 |                                                                                               |
|                                                                                     |                                                                                                                                                                                                                                                                                                                                                                                                                                                                                                                                                                                                                                                                                                                                                                                                                                                                                                                                                                                                                                                                                                                                                                                                                                                                                                                                                                                                                                                                                                                                                                                                                                                                                                                                                                                                                                                                                                                                                                                                                                                                                                                               |                                                                                                                                                                                                                                                                                                                                                                                                                                                                                                                             | Remarks                                                                                                                                                                                                                                                                                                                                                                                                                                                                                             |                                                                                                                                                                                                                                                                                                                                                 |                                                                                               |
| Inclusions:                                                                         | much more. To your reseamlessly flow through into the dining space and featuring high-ere the outdoors is alway the evenings. The expensive those who work from your favorite team. The ensuring ample according a smaller trait wonderful haven for the making this home not the seamles are | right, the formal living room beckor<br>ughout the main level, enhancing the<br>creating an ideal setting for both<br>and appliances, including a gas stove<br>as a part of your daily experience. A<br>pansive primary suite offers a trans<br>tional needs. A second bedroom with<br>home. The walk-out basement is a<br>the recreational room is perfect for<br>mmodation for family and guests aller, alongside tasteful shrubs and f<br>families. Located in the prestigious<br>t just a residence, but a lifestyle ch | ns, perfect for cozy evenings with frince home's sophisticated yet welcoming intimate dinners and entertaining late and stunning granite countertops. A charming sitting area off the kitchequil retreat, complete with a spa-like th its own 4-piece ensuite provides corrue entertainment haven, featuring cozy family movie nights, compleme ike. Outside, the low-maintenance by requent visits from local deer. With a Signal Hill neighborhood, you'll ben toice. Welcome to your dream home! | ends by the warm glow of t<br>ing atmosphere. The open-<br>orger gatherings. The kitche<br>Large windows frame breat<br>en invites you to savor morr<br>e ensuite bathroom and a ge<br>comfort and privacy for gue<br>g a game area and wet bar,<br>ented by three additional sp<br>ackyard is designed for eas<br>over 4,000 square feet of lu | nools and a wealth of nearby amenities,                                                       |
| Property Listed By:                                                                 | System plus attachm                                                                                                                                                                                                                                                                                                                                                                                                                                                                                                                                                                                                                                                                                                                                                                                                                                                                                                                                                                                                                                                                                                                                                                                                                                                                                                                                                                                                                                                                                                                                                                                                                                                                                                                                                                                                                                                                                                                                                                                                                                                                                                           | sner, Range Hood, Microwave, Over<br>ents, Car lift in the garage, A/C Uni                                                                                                                                                                                                                                                                                                                                                                                                                                                  | n, bar Fridge, Washer, Dryer, 2 Garao<br>+                                                                                                                                                                                                                                                                                                                                                                                                                                                          | ge door opener with contro                                                                                                                                                                                                                                                                                                                      | ls, Ceiling Fan, Water Softener, Vacuum                                                       |