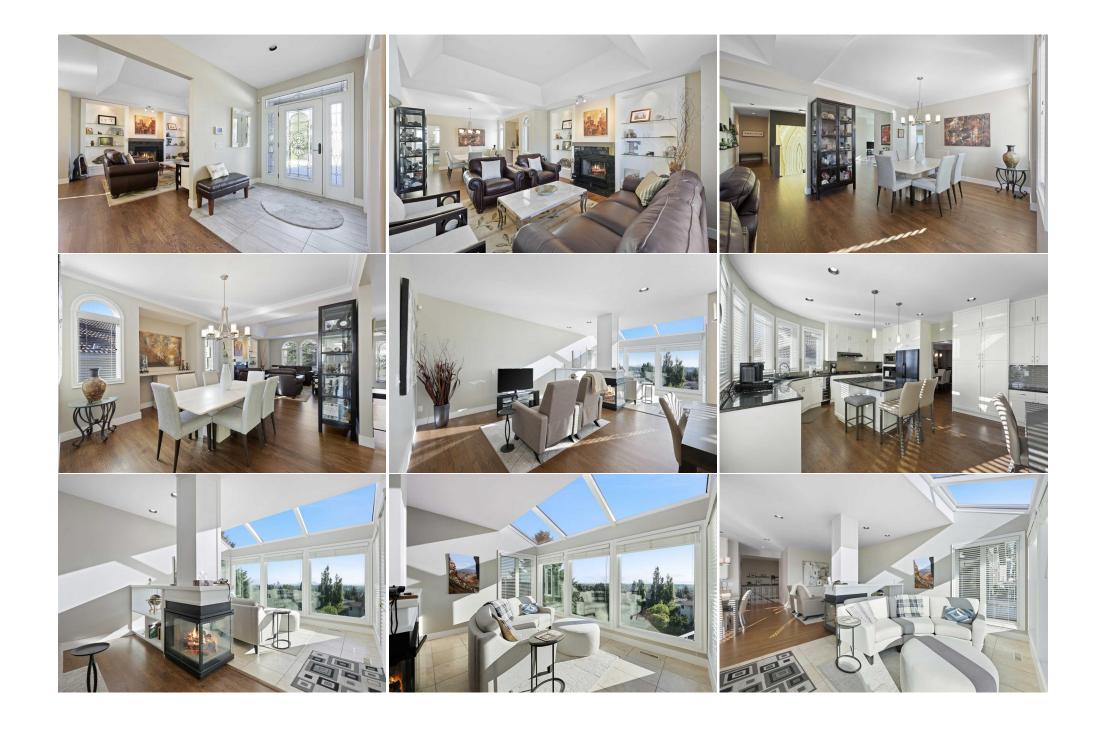

| Mud Room<br>Laundry<br>Family Room<br>Bedroom<br>4pc Ensuite bath<br>Walk-In Closet | Main<br>Main<br>Basement<br>Basement<br>Basement<br>Basement                                                                                                                                                                                                                                                                                                                                                                                                                                                                                                                                                                                                                                                                                                                                                                                                                                                                                                                                                                                                                                                                                                                                                                                                                                                                                                                                                                                                                                                                                                                                                                                                                                                                                                                                                                                                                                                                                                                                                                                                                                                                  | 10`0" x 5`0"<br>8`1" x 7`6"<br>19`3" x 17`7"<br>12`0" x 11`8"<br>10`11" x 4`10"<br>8`0" x 4`11"                                                                                                                                                                                                                                                                                                                                                                                                                             | Den<br>2pc Bathroom<br>Game Room<br>Walk-In Closet<br>Bedroom<br>Bedroom                                                                                                                                                                                                                                                                                                                                                                                                                            | Main<br>Main<br>Basement<br>Basement<br>Basement<br>Basement                                                                                                                                                                                                                                                                                    | 10`0" x 5`0"<br>7`4" x 4`4"<br>20`7" x 13`6"<br>8`4" x 5`0"<br>12`2" x 12`0"<br>14`10" x 8`8" |
|-------------------------------------------------------------------------------------|-------------------------------------------------------------------------------------------------------------------------------------------------------------------------------------------------------------------------------------------------------------------------------------------------------------------------------------------------------------------------------------------------------------------------------------------------------------------------------------------------------------------------------------------------------------------------------------------------------------------------------------------------------------------------------------------------------------------------------------------------------------------------------------------------------------------------------------------------------------------------------------------------------------------------------------------------------------------------------------------------------------------------------------------------------------------------------------------------------------------------------------------------------------------------------------------------------------------------------------------------------------------------------------------------------------------------------------------------------------------------------------------------------------------------------------------------------------------------------------------------------------------------------------------------------------------------------------------------------------------------------------------------------------------------------------------------------------------------------------------------------------------------------------------------------------------------------------------------------------------------------------------------------------------------------------------------------------------------------------------------------------------------------------------------------------------------------------------------------------------------------|-----------------------------------------------------------------------------------------------------------------------------------------------------------------------------------------------------------------------------------------------------------------------------------------------------------------------------------------------------------------------------------------------------------------------------------------------------------------------------------------------------------------------------|-----------------------------------------------------------------------------------------------------------------------------------------------------------------------------------------------------------------------------------------------------------------------------------------------------------------------------------------------------------------------------------------------------------------------------------------------------------------------------------------------------|-------------------------------------------------------------------------------------------------------------------------------------------------------------------------------------------------------------------------------------------------------------------------------------------------------------------------------------------------|-----------------------------------------------------------------------------------------------|
| Other                                                                               | Basement                                                                                                                                                                                                                                                                                                                                                                                                                                                                                                                                                                                                                                                                                                                                                                                                                                                                                                                                                                                                                                                                                                                                                                                                                                                                                                                                                                                                                                                                                                                                                                                                                                                                                                                                                                                                                                                                                                                                                                                                                                                                                                                      | 10`6" x 8`6"                                                                                                                                                                                                                                                                                                                                                                                                                                                                                                                | Storage                                                                                                                                                                                                                                                                                                                                                                                                                                                                                             | Basement                                                                                                                                                                                                                                                                                                                                        | 14 10 X 8 8<br>14`5" x 13`8"                                                                  |
| 3pc Bathroom                                                                        | Basement                                                                                                                                                                                                                                                                                                                                                                                                                                                                                                                                                                                                                                                                                                                                                                                                                                                                                                                                                                                                                                                                                                                                                                                                                                                                                                                                                                                                                                                                                                                                                                                                                                                                                                                                                                                                                                                                                                                                                                                                                                                                                                                      | 11`0" x 9`0"                                                                                                                                                                                                                                                                                                                                                                                                                                                                                                                | Furnace/Utility Room                                                                                                                                                                                                                                                                                                                                                                                                                                                                                | Basement                                                                                                                                                                                                                                                                                                                                        | 15`2" x 7`7"                                                                                  |
| Spc Bacilloom                                                                       | basement                                                                                                                                                                                                                                                                                                                                                                                                                                                                                                                                                                                                                                                                                                                                                                                                                                                                                                                                                                                                                                                                                                                                                                                                                                                                                                                                                                                                                                                                                                                                                                                                                                                                                                                                                                                                                                                                                                                                                                                                                                                                                                                      | 11 0 x 3 0                                                                                                                                                                                                                                                                                                                                                                                                                                                                                                                  | Legal/Tax/Financial                                                                                                                                                                                                                                                                                                                                                                                                                                                                                 | basement                                                                                                                                                                                                                                                                                                                                        | 13 2 X / /                                                                                    |
| Title:                                                                              |                                                                                                                                                                                                                                                                                                                                                                                                                                                                                                                                                                                                                                                                                                                                                                                                                                                                                                                                                                                                                                                                                                                                                                                                                                                                                                                                                                                                                                                                                                                                                                                                                                                                                                                                                                                                                                                                                                                                                                                                                                                                                                                               | Zoning:                                                                                                                                                                                                                                                                                                                                                                                                                                                                                                                     |                                                                                                                                                                                                                                                                                                                                                                                                                                                                                                     |                                                                                                                                                                                                                                                                                                                                                 |                                                                                               |
| Fee Simple                                                                          |                                                                                                                                                                                                                                                                                                                                                                                                                                                                                                                                                                                                                                                                                                                                                                                                                                                                                                                                                                                                                                                                                                                                                                                                                                                                                                                                                                                                                                                                                                                                                                                                                                                                                                                                                                                                                                                                                                                                                                                                                                                                                                                               | R-CG                                                                                                                                                                                                                                                                                                                                                                                                                                                                                                                        |                                                                                                                                                                                                                                                                                                                                                                                                                                                                                                     |                                                                                                                                                                                                                                                                                                                                                 |                                                                                               |
| Legal Desc:                                                                         | 9011206                                                                                                                                                                                                                                                                                                                                                                                                                                                                                                                                                                                                                                                                                                                                                                                                                                                                                                                                                                                                                                                                                                                                                                                                                                                                                                                                                                                                                                                                                                                                                                                                                                                                                                                                                                                                                                                                                                                                                                                                                                                                                                                       |                                                                                                                                                                                                                                                                                                                                                                                                                                                                                                                             |                                                                                                                                                                                                                                                                                                                                                                                                                                                                                                     |                                                                                                                                                                                                                                                                                                                                                 |                                                                                               |
|                                                                                     |                                                                                                                                                                                                                                                                                                                                                                                                                                                                                                                                                                                                                                                                                                                                                                                                                                                                                                                                                                                                                                                                                                                                                                                                                                                                                                                                                                                                                                                                                                                                                                                                                                                                                                                                                                                                                                                                                                                                                                                                                                                                                                                               |                                                                                                                                                                                                                                                                                                                                                                                                                                                                                                                             | Remarks                                                                                                                                                                                                                                                                                                                                                                                                                                                                                             |                                                                                                                                                                                                                                                                                                                                                 |                                                                                               |
| Inclusions:                                                                         | much more. To your reseamlessly flow through into the dining space and featuring high-ere the outdoors is alway the evenings. The expensive those who work from your favorite team. The ensuring ample according a smaller trait wonderful haven for the making this home not the seamles are | right, the formal living room beckor<br>ughout the main level, enhancing the<br>creating an ideal setting for both<br>and appliances, including a gas stove<br>as a part of your daily experience. A<br>pansive primary suite offers a trans<br>tional needs. A second bedroom with<br>home. The walk-out basement is a<br>the recreational room is perfect for<br>mmodation for family and guests aller, alongside tasteful shrubs and f<br>families. Located in the prestigious<br>t just a residence, but a lifestyle ch | ns, perfect for cozy evenings with frince home's sophisticated yet welcoming intimate dinners and entertaining late and stunning granite countertops. A charming sitting area off the kitchequil retreat, complete with a spa-like th its own 4-piece ensuite provides corrue entertainment haven, featuring cozy family movie nights, compleme ike. Outside, the low-maintenance by requent visits from local deer. With a Signal Hill neighborhood, you'll ben toice. Welcome to your dream home! | ends by the warm glow of t<br>ing atmosphere. The open-<br>orger gatherings. The kitche<br>Large windows frame breat<br>en invites you to savor morr<br>e ensuite bathroom and a ge<br>comfort and privacy for gue<br>g a game area and wet bar,<br>ented by three additional sp<br>ackyard is designed for eas<br>over 4,000 square feet of lu | nools and a wealth of nearby amenities,                                                       |
| Property Listed By:                                                                 | System plus attachm                                                                                                                                                                                                                                                                                                                                                                                                                                                                                                                                                                                                                                                                                                                                                                                                                                                                                                                                                                                                                                                                                                                                                                                                                                                                                                                                                                                                                                                                                                                                                                                                                                                                                                                                                                                                                                                                                                                                                                                                                                                                                                           | sner, Range Hood, Microwave, Over<br>ents, Car lift in the garage, A/C Uni                                                                                                                                                                                                                                                                                                                                                                                                                                                  | n, bar Fridge, Washer, Dryer, 2 Garao<br>+                                                                                                                                                                                                                                                                                                                                                                                                                                                          | ge door opener with contro                                                                                                                                                                                                                                                                                                                      | ls, Ceiling Fan, Water Softener, Vacuum                                                       |