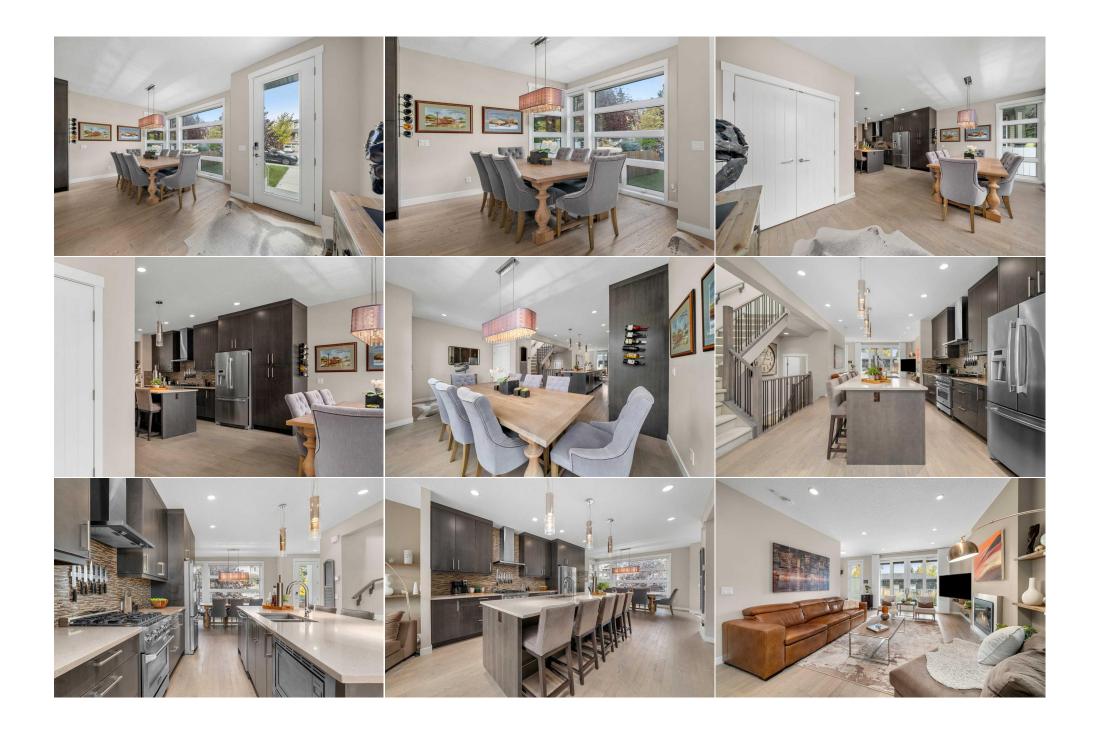

| 5pc Ensuite bath<br>3pc Bathroom            | Upper<br>Basement                                                                                                                                                                                                                                                                                                                                                                                                                                                                                                                                                                                                                                                                                                                                                                                                                                                                                                                                                                                                                                                                                                                                                                                                                                                                                                                                                                                                                                                                                                                                                                                                                                                                                                                                                                                                                                                                                                                                                                                                                                                                                                              | 5pc Bathroom        | Upper |  |
|---------------------------------------------|--------------------------------------------------------------------------------------------------------------------------------------------------------------------------------------------------------------------------------------------------------------------------------------------------------------------------------------------------------------------------------------------------------------------------------------------------------------------------------------------------------------------------------------------------------------------------------------------------------------------------------------------------------------------------------------------------------------------------------------------------------------------------------------------------------------------------------------------------------------------------------------------------------------------------------------------------------------------------------------------------------------------------------------------------------------------------------------------------------------------------------------------------------------------------------------------------------------------------------------------------------------------------------------------------------------------------------------------------------------------------------------------------------------------------------------------------------------------------------------------------------------------------------------------------------------------------------------------------------------------------------------------------------------------------------------------------------------------------------------------------------------------------------------------------------------------------------------------------------------------------------------------------------------------------------------------------------------------------------------------------------------------------------------------------------------------------------------------------------------------------------|---------------------|-------|--|
| Spe Butinooni                               | busement                                                                                                                                                                                                                                                                                                                                                                                                                                                                                                                                                                                                                                                                                                                                                                                                                                                                                                                                                                                                                                                                                                                                                                                                                                                                                                                                                                                                                                                                                                                                                                                                                                                                                                                                                                                                                                                                                                                                                                                                                                                                                                                       | Legal/Tax/Financial |       |  |
| Title: Fee Simple                           | R-G                                                                                                                                                                                                                                                                                                                                                                                                                                                                                                                                                                                                                                                                                                                                                                                                                                                                                                                                                                                                                                                                                                                                                                                                                                                                                                                                                                                                                                                                                                                                                                                                                                                                                                                                                                                                                                                                                                                                                                                                                                                                                                                            | ning:<br>C <b>G</b> |       |  |
| Legal Desc:                                 | 1411949                                                                                                                                                                                                                                                                                                                                                                                                                                                                                                                                                                                                                                                                                                                                                                                                                                                                                                                                                                                                                                                                                                                                                                                                                                                                                                                                                                                                                                                                                                                                                                                                                                                                                                                                                                                                                                                                                                                                                                                                                                                                                                                        | Remarks             |       |  |
| Pub Rmks:  Inclusions:  Property Listed By: | This exquisite inner-city home is EXTREMELY WELL-MAINTAINED on a QUIET STREET with a sunny SOUTH-FACING BACKYARD. LOADS OF HIGH-END INCLUSIONS AND UPGRADES such as HOME THEATRE EQUIPMENT, A MOTORIZED AWNING and MOTORIZED WINDOW COVERINGS really set this home apart! Over 2,800 sq. ft of developed space is the definition of a luxurious oasis, loaded with every modern convenience, designer influences and seemingly endless NATURAL LIGHT. Every square inch of the stunning home tells a story! A private foyer leads directly into the front dining room where OVERSIZED WINDOWS and an added corner window stream in sunshine. The GRAND OPEN FLOOR PLAN includes a centre, galley-style kitchen that inspires culinary adventures featuring a NEW (1 YEAR OLD) GAS STOVE, a built-in wall pantry, QUARTZ COUNTERTOPS, full-height cabinets and a massive centre island to casually gather. Unwind in front of the GAS FIREPLACE or included TV and mount in the adjacent living room binge watching your favourite show. Patio sliders lead to the backyard creating seamless flow and inviting an effortless indoor/outdoor lifestyle. A tucked away powder room completes the level. Grand VAULTED CEILINGS and oversized windows adorn the primary bedroom on the upper level creating a true owner's retreat with high-end features that include MOTORIZED WINDOW COVERS, an included TV and mount, a CUSTOM WALK-IN CLOSET and a SPA-INSPIRED ENSUITE boasting IN-FLOOR HEATING, DUAL SINKS, A DEEP SOAKER TUB AND A SEPARATE SHOWER. Both additional bedrooms on this level are spacious and bright with easy access to the SECOND S-PIECE BATHROOM so that each kid can have their own sink! Laundry is also conveniently located on this level, no need to haul loads up and down the stairs. Convene in the FINISHED BASEMENT just as decadent as the rest of the home and enjoy relaxing evenings in the rec room with a FULL THEATRE SETUP that includes all AV EQUIPMENT: SPEAKERS, AMP, SCREEN, PROJECTOR, AN XBOX and more. Easily refill drinks and snack at the BAR WITH 2 FRIDGES for both can |                     |       |  |