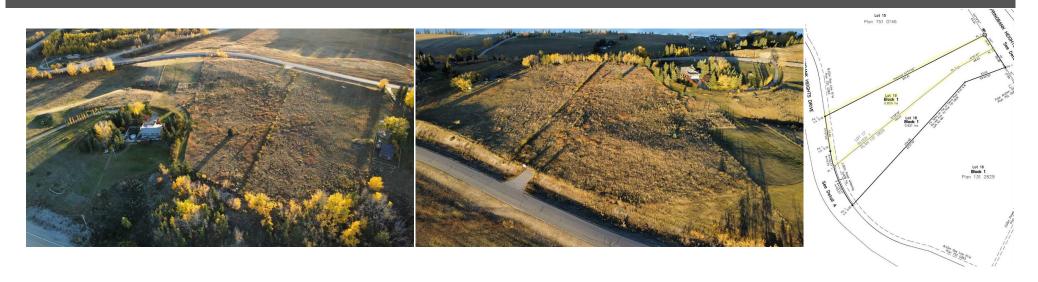

## 58 SPRINGBANK HEIGHTS Drive, Rural Rocky View County T3Z 1C5

MLS®#: A2171433 Area: Springbank Heights Listing 10/09/24 List Price: **\$698,000** 

Status: Change: **Active** County: **Rocky View County** None Association: Fort McMurray

Level **Dimensions** Level **Dimensions** <u>Room</u> Room Legal/Tax/Financial

Title: Zoning: R-CRD **Fee Simple** 

Legal Desc: 1312829

Remarks

Pub Rmks:

Discover the perfect balance of luxury and nature with this exceptional property, offering stunning mountain views and a direct sightline to Bearspaw. This walkout basement lot is ideal for building your dream home, with no condominium or water co-op fees. You'll enjoy the benefits of a reliable water well and direct access to some of the region's most coveted amenities. Located near the renowned Springbank and Mickelson golf courses, and just minutes away from the future Costco, set to open in 2025, this location provides the perfect blend of convenience and serenity. Families will appreciate the proximity to top-rated Edge and Springbank schools, while outdoor enthusiasts will love the property's adjacency to a protected wildlife corridor on the west side, ensuring no future development in that space. This is your opportunity to create a peaceful retreat while staying close to all the essentials.