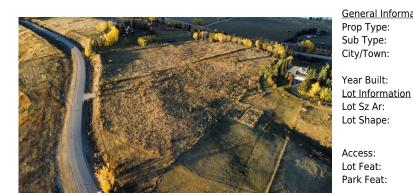

## 58 SPRINGBANK HEIGHTS Drive, Rural Rocky View County T3Z 1C5

MLS®#: A2171433 Area: Springbank Heights Listing 10/09/24 List Price: **\$698,000** 

Status: Change: **Active** County: **Rocky View County** None Association: Fort McMurray

Level **Dimensions** Level **Dimensions** <u>Room</u> Room Legal/Tax/Financial

Title: Zoning: R-CRD **Fee Simple** 

Legal Desc: 1312829

Remarks

Pub Rmks:

Discover the perfect balance of luxury and nature with this exceptional property, offering stunning mountain views and a direct sightline to Bearspaw. This walkout basement lot is ideal for building your dream home, with no condominium or water co-op fees. You'll enjoy the benefits of a reliable water well and direct access to some of the region's most coveted amenities. Located near the renowned Springbank and Mickelson golf courses, and just minutes away from the future Costco, set to open in 2025, this location provides the perfect blend of convenience and serenity. Families will appreciate the proximity to top-rated Edge and Springbank schools, while outdoor enthusiasts will love the property's adjacency to a protected wildlife corridor on the west side, ensuring no future development in that space. This is your opportunity to create a peaceful retreat while staying close to all the essentials.