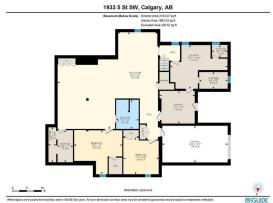

| eneral Information                                        | <u>n</u>        |                    |           | DOM           |           |
|-----------------------------------------------------------|-----------------|--------------------|-----------|---------------|-----------|
| ор Туре:                                                  | Residential     |                    |           | 6             |           |
| b Type:                                                   | Detached        |                    |           | <u>Layout</u> |           |
| ty/Town:                                                  | Calgary         | Finished Floor Are | <u>ea</u> | Beds:         | 5 (3 2 )  |
| ar Built:                                                 | 1922            | Abv Sqft:          | 2,537     | Baths:        | 3.0 (3 0) |
| <u>t Information</u>                                      |                 | Low Sqft:          |           | Style:        | Bungalow  |
| t Sz Ar:                                                  | 7,588 sqft      | Ttl Sqft:          | 2,537     |               |           |
| t Shape:                                                  |                 |                    |           | Parking       |           |
|                                                           |                 |                    |           | Ttl Park:     | 2         |
|                                                           |                 |                    |           | Garage Sz:    | 1         |
| cess:                                                     |                 |                    |           |               |           |
| t Feat:                                                   | Back Lane,Corne | ectangular Lot     |           |               |           |
| rk Feat: Heated Garage,Single Garage Attached,Underground |                 |                    |           |               |           |

Utilities and Features

| Roof:                                                                                                                                                          | Shingle,Wood                                     |                                                | Construction:                                     |                                   |                                                |  |  |  |  |
|----------------------------------------------------------------------------------------------------------------------------------------------------------------|--------------------------------------------------|------------------------------------------------|---------------------------------------------------|-----------------------------------|------------------------------------------------|--|--|--|--|
| Heating: Boiler,Hot Water,Natural Gas                                                                                                                          |                                                  |                                                | Brick,Stone,Wood Frame                            |                                   |                                                |  |  |  |  |
| Sewer:                                                                                                                                                         |                                                  |                                                | 5                                                 | Flooring:<br>Carpet,Hardwood,Tile |                                                |  |  |  |  |
| Ext Feat:                                                                                                                                                      | Private Entrance, Private Yard                   |                                                | • • •                                             |                                   |                                                |  |  |  |  |
|                                                                                                                                                                |                                                  |                                                | Water Source:<br>Fnd/Bsmt:                        |                                   |                                                |  |  |  |  |
|                                                                                                                                                                |                                                  |                                                |                                                   |                                   |                                                |  |  |  |  |
|                                                                                                                                                                |                                                  |                                                | Poured Concrete                                   | Poured Concrete                   |                                                |  |  |  |  |
| Kitchen Appl:                                                                                                                                                  | Dishwasher,Dryer,Ga                              | rage Control(s),Gas Stove,Refrigera            | tove,Refrigerator,Washer,Window Coverings         |                                   |                                                |  |  |  |  |
| Int Feat: Beamed Ceilings, Bookcases, Built-in Features, French Door, Granite Counters, Kitchen Island, Natural Woodwork, Soaking Tub, Storage, Walk-In Closet |                                                  |                                                |                                                   |                                   |                                                |  |  |  |  |
|                                                                                                                                                                |                                                  |                                                | Windows                                           |                                   |                                                |  |  |  |  |
|                                                                                                                                                                |                                                  |                                                |                                                   |                                   |                                                |  |  |  |  |
| Utilities:                                                                                                                                                     |                                                  |                                                |                                                   |                                   |                                                |  |  |  |  |
|                                                                                                                                                                |                                                  |                                                | Room Information                                  |                                   |                                                |  |  |  |  |
|                                                                                                                                                                |                                                  | Dimensions                                     | Room Information                                  | Level                             | Dimensions                                     |  |  |  |  |
| Utilities:                                                                                                                                                     | Windows                                          | <u>Dimensions</u><br>2`10" x 9`3"              |                                                   | Level<br>Main                     | Dimensions<br>16`2" x 7`11"                    |  |  |  |  |
| Utilities:                                                                                                                                                     | Windows                                          |                                                | Room                                              |                                   |                                                |  |  |  |  |
| Utilities:<br>Room<br><b>3pc Bathroom</b>                                                                                                                      | Windows<br>Level<br>Main                         | 2`10" x 9`3"                                   | Room<br><b>4pc Bathroom</b>                       | Main                              | 16`2" x 7`11"                                  |  |  |  |  |
| Utilities:<br>Room<br>3pc Bathroom<br>Bedroom                                                                                                                  | Windows<br>Level<br>Main<br>Main                 | 2`10" x 9`3"<br>12`2" x 13`8"                  | Room<br>4pc Bathroom<br>Bedroom                   | Main<br>Main                      | 16`2" x 7`11"<br>11`9" x 13`5"                 |  |  |  |  |
| Utilities:<br>Room<br>3pc Bathroom<br>Bedroom<br>Bedroom                                                                                                       | Windows<br>Level<br>Main<br>Main<br>Main<br>Main | 2`10" x 9`3"<br>12`2" x 13`8"<br>16`2" x 13`9" | Room<br>4pc Bathroom<br>Bedroom<br>Breakfast Nook | Main<br>Main<br>Main              | 16`2" x 7`11"<br>11`9" x 13`5"<br>8`10" x 8`1" |  |  |  |  |

| Bedroom<br>Laundry<br>Storage<br>Storage<br>Furnace/Utility Room | Basement<br>Basement<br>Basement<br>Basement<br>Basement | 15`0" x 16`6"<br>14`11" x 19`7"<br>5`9" x 9`9"<br>4`3" x 5`4"<br>11`2" x 12`1" | Bedroom<br>Game Room<br>Storage<br>Storage<br>Legal/Tax/Financial | Basement<br>Basement<br>Basement<br>Basement | 12`6" x 12`2"<br>33`0" x 34`4"<br>12`0" x 2`9"<br>11`0" x 5`4" |  |  |  |
|------------------------------------------------------------------|----------------------------------------------------------|--------------------------------------------------------------------------------|-------------------------------------------------------------------|----------------------------------------------|----------------------------------------------------------------|--|--|--|
| Title:<br><b>Fee Simple</b><br>Legal Desc:                       | 1913X                                                    | Zoning:<br><b>M-CGd72</b>                                                      | Remarks                                                           |                                              |                                                                |  |  |  |
| Pub Rmks:<br>Inclusions:<br>Property Listed By:                  |                                                          |                                                                                |                                                                   |                                              |                                                                |  |  |  |