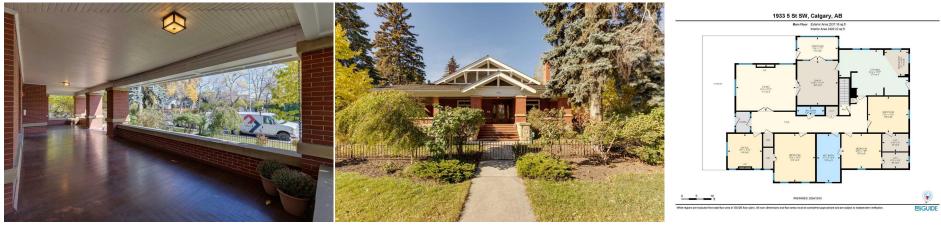

| eneral Information                                        | <u>n</u>        |                    |           | DOM           |           |
|-----------------------------------------------------------|-----------------|--------------------|-----------|---------------|-----------|
| ор Туре:                                                  | Residential     |                    |           | 6             |           |
| b Type:                                                   | Detached        |                    |           | <u>Layout</u> |           |
| ty/Town:                                                  | Calgary         | Finished Floor Are | <u>ea</u> | Beds:         | 5 (3 2 )  |
| ar Built:                                                 | 1922            | Abv Sqft:          | 2,537     | Baths:        | 3.0 (3 0) |
| <u>t Information</u>                                      |                 | Low Sqft:          |           | Style:        | Bungalow  |
| t Sz Ar:                                                  | 7,588 sqft      | Ttl Sqft:          | 2,537     |               |           |
| t Shape:                                                  |                 |                    |           | Parking       |           |
|                                                           |                 |                    |           | Ttl Park:     | 2         |
|                                                           |                 |                    |           | Garage Sz:    | 1         |
| cess:                                                     |                 |                    |           |               |           |
| t Feat:                                                   | Back Lane,Corne | ectangular Lot     |           |               |           |
| rk Feat: Heated Garage,Single Garage Attached,Underground |                 |                    |           |               |           |

Utilities and Features

| Roof:                                                                                                                                                          | Shingle,Wood                                     |                                                | Construction:                                     |                                   |                                                |  |  |  |  |
|----------------------------------------------------------------------------------------------------------------------------------------------------------------|--------------------------------------------------|------------------------------------------------|---------------------------------------------------|-----------------------------------|------------------------------------------------|--|--|--|--|
| Heating: Boiler,Hot Water,Natural Gas                                                                                                                          |                                                  |                                                | Brick,Stone,Wood Frame                            |                                   |                                                |  |  |  |  |
| Sewer:                                                                                                                                                         |                                                  |                                                | 5                                                 | Flooring:<br>Carpet,Hardwood,Tile |                                                |  |  |  |  |
| Ext Feat:                                                                                                                                                      | Private Entrance, Private Yard                   |                                                | • • •                                             |                                   |                                                |  |  |  |  |
|                                                                                                                                                                |                                                  |                                                | Water Source:<br>Fnd/Bsmt:                        |                                   |                                                |  |  |  |  |
|                                                                                                                                                                |                                                  |                                                |                                                   |                                   |                                                |  |  |  |  |
|                                                                                                                                                                |                                                  |                                                | Poured Concrete                                   | Poured Concrete                   |                                                |  |  |  |  |
| Kitchen Appl:                                                                                                                                                  | Dishwasher,Dryer,Ga                              | rage Control(s),Gas Stove,Refrigera            | tove,Refrigerator,Washer,Window Coverings         |                                   |                                                |  |  |  |  |
| Int Feat: Beamed Ceilings, Bookcases, Built-in Features, French Door, Granite Counters, Kitchen Island, Natural Woodwork, Soaking Tub, Storage, Walk-In Closet |                                                  |                                                |                                                   |                                   |                                                |  |  |  |  |
|                                                                                                                                                                |                                                  |                                                | Windows                                           |                                   |                                                |  |  |  |  |
|                                                                                                                                                                |                                                  |                                                |                                                   |                                   |                                                |  |  |  |  |
| Utilities:                                                                                                                                                     |                                                  |                                                |                                                   |                                   |                                                |  |  |  |  |
|                                                                                                                                                                |                                                  |                                                | Room Information                                  |                                   |                                                |  |  |  |  |
|                                                                                                                                                                |                                                  | Dimensions                                     | Room Information                                  | Level                             | Dimensions                                     |  |  |  |  |
| Utilities:                                                                                                                                                     | Windows                                          | <u>Dimensions</u><br>2`10" x 9`3"              |                                                   | Level<br>Main                     | Dimensions<br>16`2" x 7`11"                    |  |  |  |  |
| Utilities:                                                                                                                                                     | Windows                                          |                                                | Room                                              |                                   |                                                |  |  |  |  |
| Utilities:<br>Room<br><b>3pc Bathroom</b>                                                                                                                      | Windows<br>Level<br>Main                         | 2`10" x 9`3"                                   | Room<br><b>4pc Bathroom</b>                       | Main                              | 16`2" x 7`11"                                  |  |  |  |  |
| Utilities:<br>Room<br>3pc Bathroom<br>Bedroom                                                                                                                  | Windows<br>Level<br>Main<br>Main                 | 2`10" x 9`3"<br>12`2" x 13`8"                  | Room<br>4pc Bathroom<br>Bedroom                   | Main<br>Main                      | 16`2" x 7`11"<br>11`9" x 13`5"                 |  |  |  |  |
| Utilities:<br>Room<br>3pc Bathroom<br>Bedroom<br>Bedroom                                                                                                       | Windows<br>Level<br>Main<br>Main<br>Main<br>Main | 2`10" x 9`3"<br>12`2" x 13`8"<br>16`2" x 13`9" | Room<br>4pc Bathroom<br>Bedroom<br>Breakfast Nook | Main<br>Main<br>Main              | 16`2" x 7`11"<br>11`9" x 13`5"<br>8`10" x 8`1" |  |  |  |  |

| Bedroom<br>Laundry<br>Storage<br>Storage<br>Furnace/Utility Room | Basement<br>Basement<br>Basement<br>Basement<br>Basement | 15`0" x 16`6"<br>14`11" x 19`7"<br>5`9" x 9`9"<br>4`3" x 5`4"<br>11`2" x 12`1" | Bedroom<br>Game Room<br>Storage<br>Storage<br>Legal/Tax/Financial | Basement<br>Basement<br>Basement<br>Basement | 12`6" x 12`2"<br>33`0" x 34`4"<br>12`0" x 2`9"<br>11`0" x 5`4" |  |  |  |
|------------------------------------------------------------------|----------------------------------------------------------|--------------------------------------------------------------------------------|-------------------------------------------------------------------|----------------------------------------------|----------------------------------------------------------------|--|--|--|
| Title:<br><b>Fee Simple</b><br>Legal Desc:                       | 1913X                                                    | Zoning:<br><b>M-CGd72</b>                                                      | Remarks                                                           |                                              |                                                                |  |  |  |
| Pub Rmks:<br>Inclusions:<br>Property Listed By:                  |                                                          |                                                                                |                                                                   |                                              |                                                                |  |  |  |