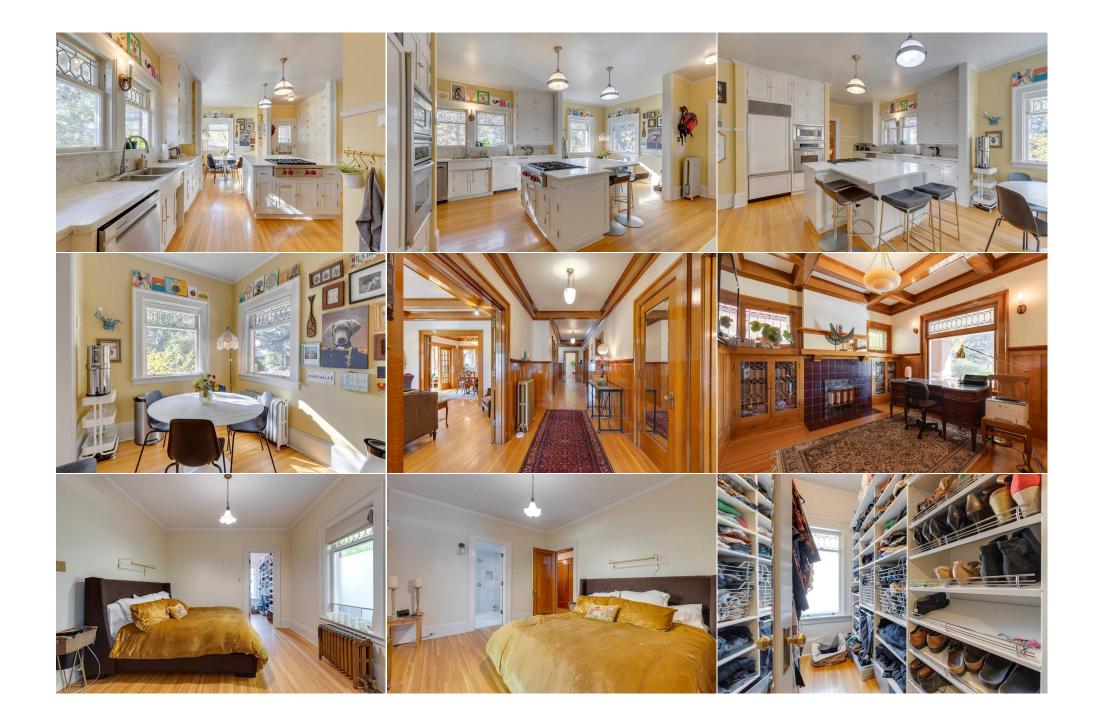

Utilities and Features

| Roof:                                                                                                                                                          | Shingle,Wood                                     |                                                | Construction:                                     |                                   |                                                |  |  |  |  |
|----------------------------------------------------------------------------------------------------------------------------------------------------------------|--------------------------------------------------|------------------------------------------------|---------------------------------------------------|-----------------------------------|------------------------------------------------|--|--|--|--|
| Heating: Boiler,Hot Water,Natural Gas                                                                                                                          |                                                  |                                                | Brick,Stone,Wood Frame                            |                                   |                                                |  |  |  |  |
| Sewer:                                                                                                                                                         |                                                  |                                                | 5                                                 | Flooring:<br>Carpet,Hardwood,Tile |                                                |  |  |  |  |
| Ext Feat:                                                                                                                                                      | Private Entrance, Private Yard                   |                                                | • • •                                             |                                   |                                                |  |  |  |  |
|                                                                                                                                                                |                                                  |                                                | Water Source:<br>Fnd/Bsmt:                        |                                   |                                                |  |  |  |  |
|                                                                                                                                                                |                                                  |                                                |                                                   |                                   |                                                |  |  |  |  |
|                                                                                                                                                                |                                                  |                                                | Poured Concrete                                   | Poured Concrete                   |                                                |  |  |  |  |
| Kitchen Appl:                                                                                                                                                  | Dishwasher,Dryer,Ga                              | rage Control(s),Gas Stove,Refrigera            | tove,Refrigerator,Washer,Window Coverings         |                                   |                                                |  |  |  |  |
| Int Feat: Beamed Ceilings, Bookcases, Built-in Features, French Door, Granite Counters, Kitchen Island, Natural Woodwork, Soaking Tub, Storage, Walk-In Closet |                                                  |                                                |                                                   |                                   |                                                |  |  |  |  |
|                                                                                                                                                                |                                                  |                                                | Windows                                           |                                   |                                                |  |  |  |  |
|                                                                                                                                                                |                                                  |                                                |                                                   |                                   |                                                |  |  |  |  |
| Utilities:                                                                                                                                                     |                                                  |                                                |                                                   |                                   |                                                |  |  |  |  |
|                                                                                                                                                                |                                                  |                                                | Room Information                                  |                                   |                                                |  |  |  |  |
|                                                                                                                                                                |                                                  | Dimensions                                     | Room Information                                  | Level                             | Dimensions                                     |  |  |  |  |
| Utilities:                                                                                                                                                     | Windows                                          | <u>Dimensions</u><br>2`10" x 9`3"              |                                                   | Level<br>Main                     | Dimensions<br>16`2" x 7`11"                    |  |  |  |  |
| Utilities:                                                                                                                                                     | Windows                                          |                                                | Room                                              |                                   |                                                |  |  |  |  |
| Utilities:<br>Room<br><b>3pc Bathroom</b>                                                                                                                      | Windows<br>Level<br>Main                         | 2`10" x 9`3"                                   | Room<br><b>4pc Bathroom</b>                       | Main                              | 16`2" x 7`11"                                  |  |  |  |  |
| Utilities:<br>Room<br>3pc Bathroom<br>Bedroom                                                                                                                  | Windows<br>Level<br>Main<br>Main                 | 2`10" x 9`3"<br>12`2" x 13`8"                  | Room<br>4pc Bathroom<br>Bedroom                   | Main<br>Main                      | 16`2" x 7`11"<br>11`9" x 13`5"                 |  |  |  |  |
| Utilities:<br>Room<br>3pc Bathroom<br>Bedroom<br>Bedroom                                                                                                       | Windows<br>Level<br>Main<br>Main<br>Main<br>Main | 2`10" x 9`3"<br>12`2" x 13`8"<br>16`2" x 13`9" | Room<br>4pc Bathroom<br>Bedroom<br>Breakfast Nook | Main<br>Main<br>Main              | 16`2" x 7`11"<br>11`9" x 13`5"<br>8`10" x 8`1" |  |  |  |  |