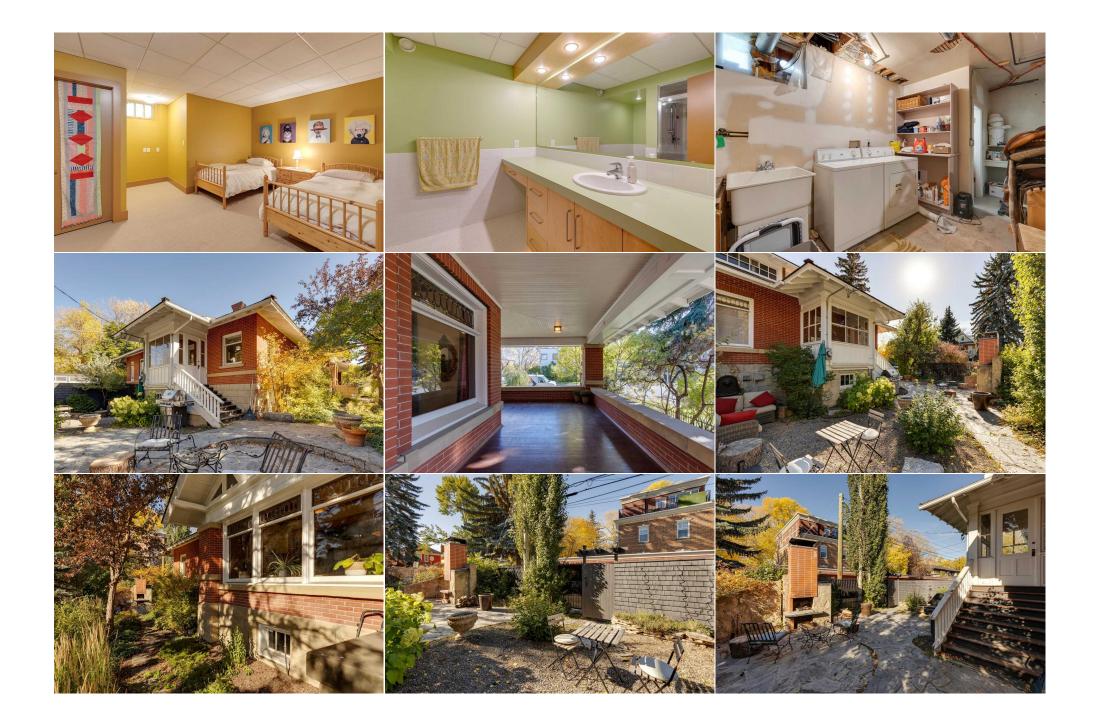

| eneral Information                                        | <u>n</u>        |                    |           | DOM           |           |
|-----------------------------------------------------------|-----------------|--------------------|-----------|---------------|-----------|
| ор Туре:                                                  | Residential     |                    |           | 6             |           |
| b Type:                                                   | Detached        |                    |           | <u>Layout</u> |           |
| ty/Town:                                                  | Calgary         | Finished Floor Are | <u>ea</u> | Beds:         | 5 (3 2 )  |
| ar Built:                                                 | 1922            | Abv Sqft:          | 2,537     | Baths:        | 3.0 (3 0) |
| <u>t Information</u>                                      |                 | Low Sqft:          |           | Style:        | Bungalow  |
| t Sz Ar:                                                  | 7,588 sqft      | Ttl Sqft:          | 2,537     |               |           |
| t Shape:                                                  |                 |                    |           | Parking       |           |
|                                                           |                 |                    |           | Ttl Park:     | 2         |
|                                                           |                 |                    |           | Garage Sz:    | 1         |
| cess:                                                     |                 |                    |           |               |           |
| t Feat:                                                   | Back Lane,Corne | ectangular Lot     |           |               |           |
| rk Feat: Heated Garage,Single Garage Attached,Underground |                 |                    |           |               |           |

Utilities and Features

| Roof:                                                                                                                                                          | Shingle,Wood                                     |                                                | Construction:                                     |                                   |                                                |  |  |  |  |
|----------------------------------------------------------------------------------------------------------------------------------------------------------------|--------------------------------------------------|------------------------------------------------|---------------------------------------------------|-----------------------------------|------------------------------------------------|--|--|--|--|
| Heating: Boiler,Hot Water,Natural Gas                                                                                                                          |                                                  |                                                | Brick,Stone,Wood Frame                            |                                   |                                                |  |  |  |  |
| Sewer:                                                                                                                                                         |                                                  |                                                | 5                                                 | Flooring:<br>Carpet,Hardwood,Tile |                                                |  |  |  |  |
| Ext Feat:                                                                                                                                                      | Private Entrance, Private Yard                   |                                                | • • •                                             |                                   |                                                |  |  |  |  |
|                                                                                                                                                                |                                                  |                                                | Water Source:<br>Fnd/Bsmt:                        |                                   |                                                |  |  |  |  |
|                                                                                                                                                                |                                                  |                                                |                                                   |                                   |                                                |  |  |  |  |
|                                                                                                                                                                |                                                  |                                                | Poured Concrete                                   | Poured Concrete                   |                                                |  |  |  |  |
| Kitchen Appl:                                                                                                                                                  | Dishwasher,Dryer,Ga                              | rage Control(s),Gas Stove,Refrigera            | tove,Refrigerator,Washer,Window Coverings         |                                   |                                                |  |  |  |  |
| Int Feat: Beamed Ceilings, Bookcases, Built-in Features, French Door, Granite Counters, Kitchen Island, Natural Woodwork, Soaking Tub, Storage, Walk-In Closet |                                                  |                                                |                                                   |                                   |                                                |  |  |  |  |
|                                                                                                                                                                |                                                  |                                                | Windows                                           |                                   |                                                |  |  |  |  |
|                                                                                                                                                                |                                                  |                                                |                                                   |                                   |                                                |  |  |  |  |
| Utilities:                                                                                                                                                     |                                                  |                                                |                                                   |                                   |                                                |  |  |  |  |
|                                                                                                                                                                |                                                  |                                                | Room Information                                  |                                   |                                                |  |  |  |  |
|                                                                                                                                                                |                                                  | Dimensions                                     | Room Information                                  | Level                             | Dimensions                                     |  |  |  |  |
| Utilities:                                                                                                                                                     | Windows                                          | <u>Dimensions</u><br>2`10" x 9`3"              |                                                   | Level<br>Main                     | Dimensions<br>16`2" x 7`11"                    |  |  |  |  |
| Utilities:                                                                                                                                                     | Windows                                          |                                                | Room                                              |                                   |                                                |  |  |  |  |
| Utilities:<br>Room<br><b>3pc Bathroom</b>                                                                                                                      | Windows<br>Level<br>Main                         | 2`10" x 9`3"                                   | Room<br><b>4pc Bathroom</b>                       | Main                              | 16`2" x 7`11"                                  |  |  |  |  |
| Utilities:<br>Room<br>3pc Bathroom<br>Bedroom                                                                                                                  | Windows<br>Level<br>Main<br>Main                 | 2`10" x 9`3"<br>12`2" x 13`8"                  | Room<br>4pc Bathroom<br>Bedroom                   | Main<br>Main                      | 16`2" x 7`11"<br>11`9" x 13`5"                 |  |  |  |  |
| Utilities:<br>Room<br>3pc Bathroom<br>Bedroom<br>Bedroom                                                                                                       | Windows<br>Level<br>Main<br>Main<br>Main<br>Main | 2`10" x 9`3"<br>12`2" x 13`8"<br>16`2" x 13`9" | Room<br>4pc Bathroom<br>Bedroom<br>Breakfast Nook | Main<br>Main<br>Main              | 16`2" x 7`11"<br>11`9" x 13`5"<br>8`10" x 8`1" |  |  |  |  |

| Bedroom<br>Laundry<br>Storage<br>Storage<br>Furnace/Utility Room | Basement<br>Basement<br>Basement<br>Basement<br>Basement | 15`0" x 16`6"<br>14`11" x 19`7"<br>5`9" x 9`9"<br>4`3" x 5`4"<br>11`2" x 12`1" | Bedroom<br>Game Room<br>Storage<br>Storage<br>Legal/Tax/Financial | Basement<br>Basement<br>Basement<br>Basement | 12`6" x 12`2"<br>33`0" x 34`4"<br>12`0" x 2`9"<br>11`0" x 5`4" |  |  |  |
|------------------------------------------------------------------|----------------------------------------------------------|--------------------------------------------------------------------------------|-------------------------------------------------------------------|----------------------------------------------|----------------------------------------------------------------|--|--|--|
| Title:<br><b>Fee Simple</b><br>Legal Desc:                       | 1913X                                                    | Zoning:<br><b>M-CGd72</b>                                                      | Remarks                                                           |                                              |                                                                |  |  |  |
| Pub Rmks:<br>Inclusions:<br>Property Listed By:                  |                                                          |                                                                                |                                                                   |                                              |                                                                |  |  |  |