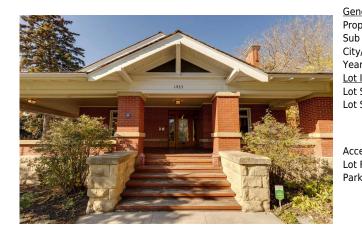

## 1933 5 Street, Calgary T2S2B2

| MLS®#:  | A2171434 | Area:   | Cliff Bungalow | Listing          | 10/12/24 | List Price: <b>\$2,000,000</b> |
|---------|----------|---------|----------------|------------------|----------|--------------------------------|
| Status: | Active   | County: | Calgary        | Date:<br>Change: | None     | Association: Fort McMurray     |

| eneral Information                                        | <u>n</u>        |                    |           | DOM           |           |
|-----------------------------------------------------------|-----------------|--------------------|-----------|---------------|-----------|
| ор Туре:                                                  | Residential     |                    |           | 6             |           |
| b Type:                                                   | Detached        |                    |           | <u>Layout</u> |           |
| ty/Town:                                                  | Calgary         | Finished Floor Are | <u>ea</u> | Beds:         | 5 (3 2 )  |
| ar Built:                                                 | 1922            | Abv Sqft:          | 2,537     | Baths:        | 3.0 (3 0) |
| <u>t Information</u>                                      |                 | Low Sqft:          |           | Style:        | Bungalow  |
| t Sz Ar:                                                  | 7,588 sqft      | Ttl Sqft:          | 2,537     |               |           |
| t Shape:                                                  |                 |                    |           | Parking       |           |
|                                                           |                 |                    |           | Ttl Park:     | 2         |
|                                                           |                 |                    |           | Garage Sz:    | 1         |
| cess:                                                     |                 |                    |           |               |           |
| t Feat:                                                   | Back Lane,Corne | ectangular Lot     |           |               |           |
| rk Feat: Heated Garage,Single Garage Attached,Underground |                 |                    |           |               |           |