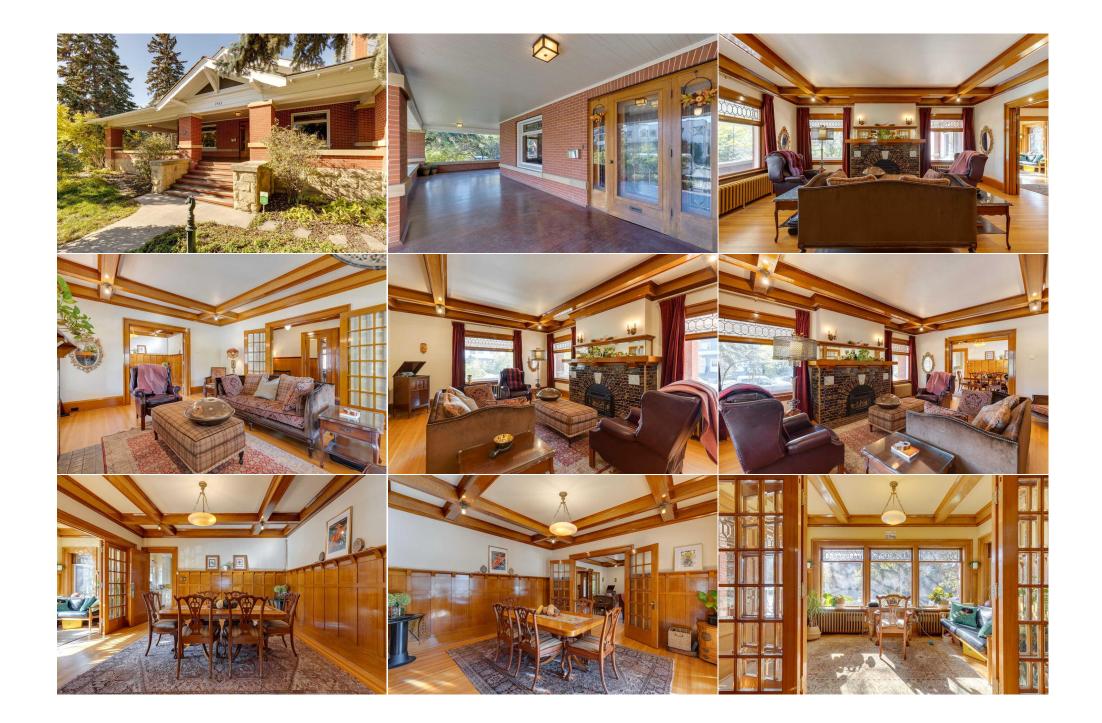

Utilities and Features

| Roof:                                                                                                                                                          | Shingle,Wood                                     |                                                | Construction:                                     |                                   |                                                |  |  |  |  |
|----------------------------------------------------------------------------------------------------------------------------------------------------------------|--------------------------------------------------|------------------------------------------------|---------------------------------------------------|-----------------------------------|------------------------------------------------|--|--|--|--|
| Heating: Boiler,Hot Water,Natural Gas                                                                                                                          |                                                  |                                                | Brick,Stone,Wood Frame                            |                                   |                                                |  |  |  |  |
| Sewer:                                                                                                                                                         |                                                  |                                                | 5                                                 | Flooring:<br>Carpet,Hardwood,Tile |                                                |  |  |  |  |
| Ext Feat:                                                                                                                                                      | Private Entrance, Private Yard                   |                                                | • • •                                             |                                   |                                                |  |  |  |  |
|                                                                                                                                                                |                                                  |                                                | Water Source:<br>Fnd/Bsmt:                        |                                   |                                                |  |  |  |  |
|                                                                                                                                                                |                                                  |                                                |                                                   |                                   |                                                |  |  |  |  |
|                                                                                                                                                                |                                                  |                                                | Poured Concrete                                   | Poured Concrete                   |                                                |  |  |  |  |
| Kitchen Appl:                                                                                                                                                  | Dishwasher,Dryer,Ga                              | rage Control(s),Gas Stove,Refrigera            | tove,Refrigerator,Washer,Window Coverings         |                                   |                                                |  |  |  |  |
| Int Feat: Beamed Ceilings, Bookcases, Built-in Features, French Door, Granite Counters, Kitchen Island, Natural Woodwork, Soaking Tub, Storage, Walk-In Closet |                                                  |                                                |                                                   |                                   |                                                |  |  |  |  |
|                                                                                                                                                                |                                                  |                                                | Windows                                           |                                   |                                                |  |  |  |  |
|                                                                                                                                                                |                                                  |                                                |                                                   |                                   |                                                |  |  |  |  |
| Utilities:                                                                                                                                                     |                                                  |                                                |                                                   |                                   |                                                |  |  |  |  |
|                                                                                                                                                                |                                                  |                                                | Room Information                                  |                                   |                                                |  |  |  |  |
|                                                                                                                                                                |                                                  | Dimensions                                     | Room Information                                  | Level                             | Dimensions                                     |  |  |  |  |
| Utilities:                                                                                                                                                     | Windows                                          | <u>Dimensions</u><br>2`10" x 9`3"              |                                                   | Level<br>Main                     | Dimensions<br>16`2" x 7`11"                    |  |  |  |  |
| Utilities:                                                                                                                                                     | Windows                                          |                                                | Room                                              |                                   |                                                |  |  |  |  |
| Utilities:<br>Room<br><b>3pc Bathroom</b>                                                                                                                      | Windows<br>Level<br>Main                         | 2`10" x 9`3"                                   | Room<br><b>4pc Bathroom</b>                       | Main                              | 16`2" x 7`11"                                  |  |  |  |  |
| Utilities:<br>Room<br>3pc Bathroom<br>Bedroom                                                                                                                  | Windows<br>Level<br>Main<br>Main                 | 2`10" x 9`3"<br>12`2" x 13`8"                  | Room<br>4pc Bathroom<br>Bedroom                   | Main<br>Main                      | 16`2" x 7`11"<br>11`9" x 13`5"                 |  |  |  |  |
| Utilities:<br>Room<br>3pc Bathroom<br>Bedroom<br>Bedroom                                                                                                       | Windows<br>Level<br>Main<br>Main<br>Main<br>Main | 2`10" x 9`3"<br>12`2" x 13`8"<br>16`2" x 13`9" | Room<br>4pc Bathroom<br>Bedroom<br>Breakfast Nook | Main<br>Main<br>Main              | 16`2" x 7`11"<br>11`9" x 13`5"<br>8`10" x 8`1" |  |  |  |  |