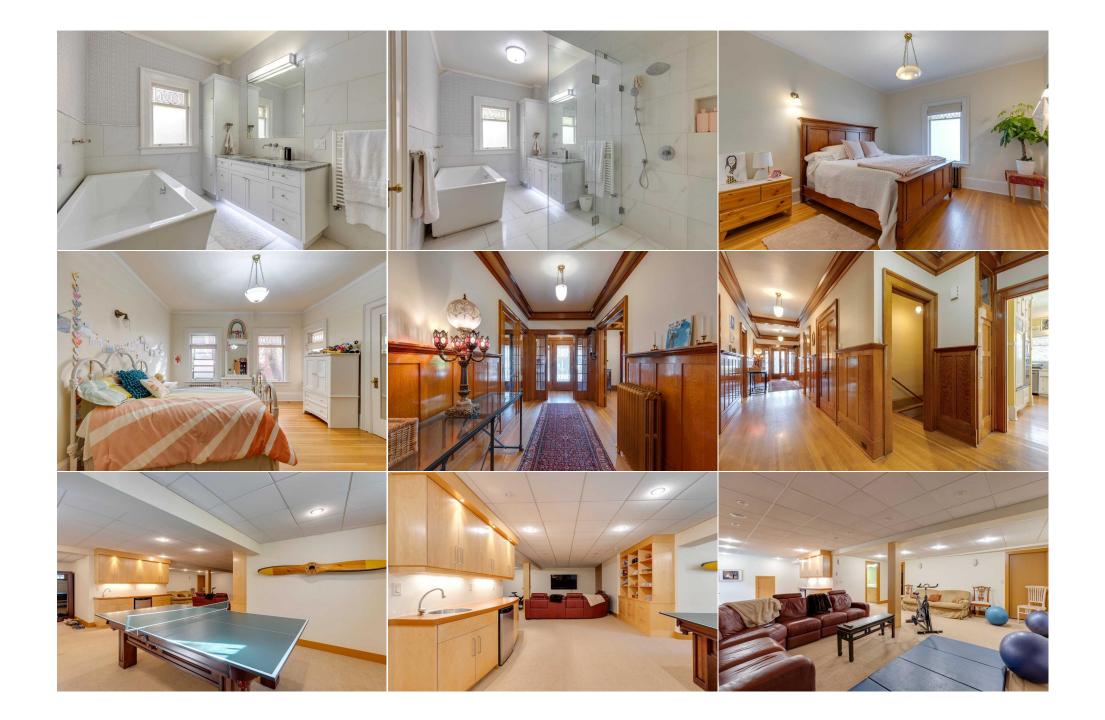

Utilities and Features

| Roof:                                                                                                                                                          | Shingle,Wood                                     |                                                | Construction:                                     |                                   |                                                |  |  |  |  |
|----------------------------------------------------------------------------------------------------------------------------------------------------------------|--------------------------------------------------|------------------------------------------------|---------------------------------------------------|-----------------------------------|------------------------------------------------|--|--|--|--|
| Heating: Boiler,Hot Water,Natural Gas                                                                                                                          |                                                  |                                                | Brick,Stone,Wood Frame                            |                                   |                                                |  |  |  |  |
| Sewer:                                                                                                                                                         |                                                  |                                                | 5                                                 | Flooring:<br>Carpet,Hardwood,Tile |                                                |  |  |  |  |
| Ext Feat:                                                                                                                                                      | Private Entrance, Private Yard                   |                                                | • • •                                             |                                   |                                                |  |  |  |  |
|                                                                                                                                                                |                                                  |                                                | Water Source:<br>Fnd/Bsmt:                        |                                   |                                                |  |  |  |  |
|                                                                                                                                                                |                                                  |                                                |                                                   |                                   |                                                |  |  |  |  |
|                                                                                                                                                                |                                                  |                                                | Poured Concrete                                   | Poured Concrete                   |                                                |  |  |  |  |
| Kitchen Appl:                                                                                                                                                  | Dishwasher,Dryer,Ga                              | rage Control(s),Gas Stove,Refrigera            | tove,Refrigerator,Washer,Window Coverings         |                                   |                                                |  |  |  |  |
| Int Feat: Beamed Ceilings, Bookcases, Built-in Features, French Door, Granite Counters, Kitchen Island, Natural Woodwork, Soaking Tub, Storage, Walk-In Closet |                                                  |                                                |                                                   |                                   |                                                |  |  |  |  |
|                                                                                                                                                                |                                                  |                                                | Windows                                           |                                   |                                                |  |  |  |  |
|                                                                                                                                                                |                                                  |                                                |                                                   |                                   |                                                |  |  |  |  |
| Utilities:                                                                                                                                                     |                                                  |                                                |                                                   |                                   |                                                |  |  |  |  |
|                                                                                                                                                                |                                                  |                                                | Room Information                                  |                                   |                                                |  |  |  |  |
|                                                                                                                                                                |                                                  | Dimensions                                     | Room Information                                  | Level                             | Dimensions                                     |  |  |  |  |
| Utilities:                                                                                                                                                     | Windows                                          | <u>Dimensions</u><br>2`10" x 9`3"              |                                                   | Level<br>Main                     | Dimensions<br>16`2" x 7`11"                    |  |  |  |  |
| Utilities:                                                                                                                                                     | Windows                                          |                                                | Room                                              |                                   |                                                |  |  |  |  |
| Utilities:<br>Room<br><b>3pc Bathroom</b>                                                                                                                      | Windows<br>Level<br>Main                         | 2`10" x 9`3"                                   | Room<br><b>4pc Bathroom</b>                       | Main                              | 16`2" x 7`11"                                  |  |  |  |  |
| Utilities:<br>Room<br>3pc Bathroom<br>Bedroom                                                                                                                  | Windows<br>Level<br>Main<br>Main                 | 2`10" x 9`3"<br>12`2" x 13`8"                  | Room<br>4pc Bathroom<br>Bedroom                   | Main<br>Main                      | 16`2" x 7`11"<br>11`9" x 13`5"                 |  |  |  |  |
| Utilities:<br>Room<br>3pc Bathroom<br>Bedroom<br>Bedroom                                                                                                       | Windows<br>Level<br>Main<br>Main<br>Main<br>Main | 2`10" x 9`3"<br>12`2" x 13`8"<br>16`2" x 13`9" | Room<br>4pc Bathroom<br>Bedroom<br>Breakfast Nook | Main<br>Main<br>Main              | 16`2" x 7`11"<br>11`9" x 13`5"<br>8`10" x 8`1" |  |  |  |  |

| Bedroom<br>Laundry<br>Storage<br>Storage<br>Furnace/Utility Room | Basement<br>Basement<br>Basement<br>Basement<br>Basement | 15`0" x 16`6"<br>14`11" x 19`7"<br>5`9" x 9`9"<br>4`3" x 5`4"<br>11`2" x 12`1" | Bedroom<br>Game Room<br>Storage<br>Storage<br>Legal/Tax/Financial | Basement<br>Basement<br>Basement<br>Basement | 12`6" x 12`2"<br>33`0" x 34`4"<br>12`0" x 2`9"<br>11`0" x 5`4" |  |  |  |
|------------------------------------------------------------------|----------------------------------------------------------|--------------------------------------------------------------------------------|-------------------------------------------------------------------|----------------------------------------------|----------------------------------------------------------------|--|--|--|
| Title:<br><b>Fee Simple</b><br>Legal Desc:                       | 1913X                                                    | Zoning:<br><b>M-CGd72</b>                                                      | Remarks                                                           |                                              |                                                                |  |  |  |
| Pub Rmks:<br>Inclusions:<br>Property Listed By:                  |                                                          |                                                                                |                                                                   |                                              |                                                                |  |  |  |