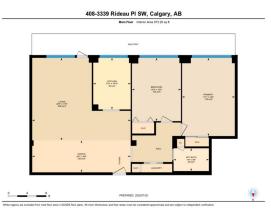

Kitchen Appl: Int Feat: Utilities:

No Animal Home,No Smoking Home,Open Floorplan,Vinyl Windows

Dishwasher, Electric Stove, Microwave Hood Fan, Other, Refrigerator, Washer, Window Coverings

| <u>Room</u><br>Kitchen<br>Living Room<br>Bedroom | <u>Level</u><br>Main<br>Main<br>Main | <u>Dimensions</u><br>10`10" x 7`8"<br>17`3" x 20`7"<br>13`3" x 10`3" | <u>Room</u><br>Dining Room<br>Bedroom - Primary<br>4pc Bathroom<br>Legal/Tax/Financial | <u>Level</u><br>Main<br>Main<br>Main | Dimensions<br>6`8" x 20`7"<br>16`4" x 11`1"<br>4`9" x 7`5" |
|--------------------------------------------------|--------------------------------------|----------------------------------------------------------------------|----------------------------------------------------------------------------------------|--------------------------------------|------------------------------------------------------------|
| Condo Fee:<br><b>\$650</b>                       |                                      | Title:<br><b>Fee Simple</b>                                          |                                                                                        | Zoning:<br><b>M-H2</b>               |                                                            |