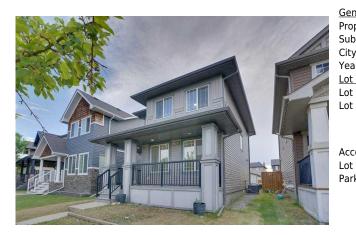

## 2469 RAVENSWOOD View, Airdrie T4A 0J9

| MLS®#:  | A2171477 | Area:   | Ravenswood | Listing<br>Date: | 10/07/24       | List Price: <b>\$526,000</b> |
|---------|----------|---------|------------|------------------|----------------|------------------------------|
| Status: | Active   | County: | Airdrie    | Change:          | -\$14k, 28-Oct | Association: Fort McMurray   |

| eneral Informatior    | 1                             |                    |       | DOM        |           |
|-----------------------|-------------------------------|--------------------|-------|------------|-----------|
| op Type:              | Residential                   |                    |       | 75         |           |
| ub Type:              | Detached                      |                    |       | Layout     |           |
| ty/Town:              | Airdrie                       | Finished Floor Are | ea    | Beds:      | 3 (3 )    |
| ear Built:            | 2010                          | Abv Sqft:          | 1,333 | Baths:     | 1.5 (1 1) |
| ot Information        |                               | Low Sqft:          |       | Style:     | 2 Storey  |
| ot Sz Ar:             | 3,350 sqft                    | Ttl Sqft:          | 1,333 |            |           |
| ot Shape:             |                               |                    |       | Parking    |           |
|                       |                               |                    |       | Ttl Park:  | 4         |
|                       |                               |                    |       | Garage Sz: | -         |
| ccess:                |                               |                    |       | Guidge 52. |           |
| ot Feat:<br>ark Feat: | Back Lane,Back<br>Parking Pad |                    |       |            |           |