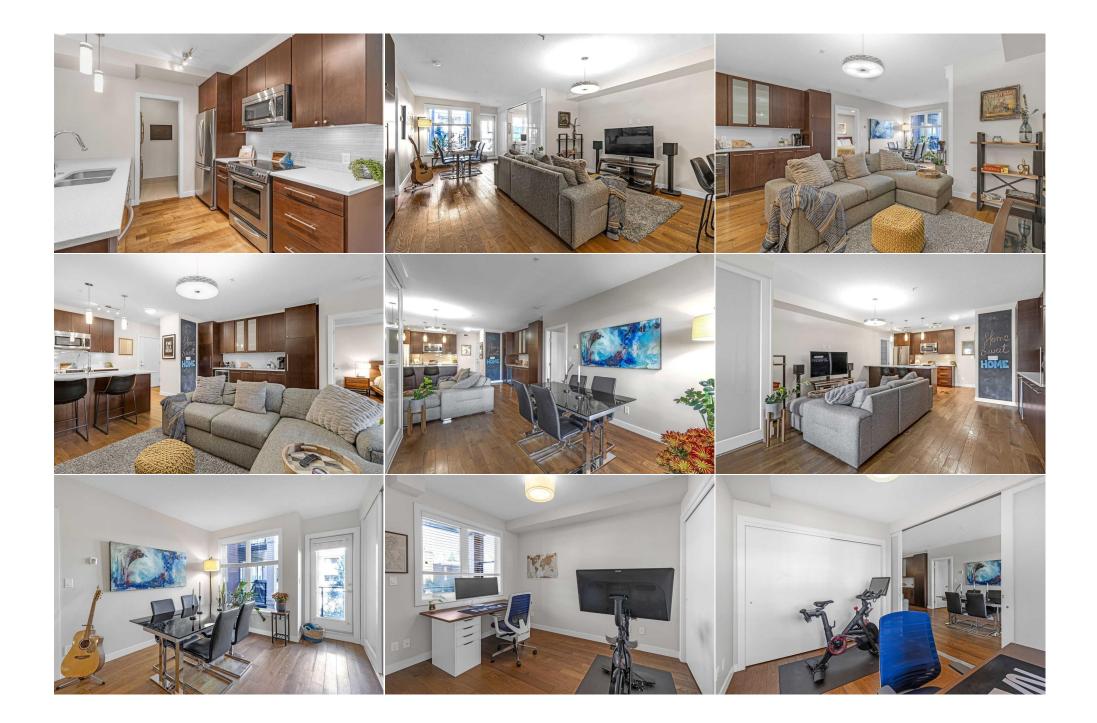

| \$590                                           |                                                                                                                                                                      | <b>Fee Simple</b><br>Fee Freq:<br><b>Monthly</b>                                                                                                                                                                                                                                                                                                                                                                                                                                                                                                                                                                                                                                                                                                                                                                   | M-C2 |  |  |
|-------------------------------------------------|----------------------------------------------------------------------------------------------------------------------------------------------------------------------|--------------------------------------------------------------------------------------------------------------------------------------------------------------------------------------------------------------------------------------------------------------------------------------------------------------------------------------------------------------------------------------------------------------------------------------------------------------------------------------------------------------------------------------------------------------------------------------------------------------------------------------------------------------------------------------------------------------------------------------------------------------------------------------------------------------------|------|--|--|
| Legal Desc:                                     | 1311189                                                                                                                                                              | Remarks                                                                                                                                                                                                                                                                                                                                                                                                                                                                                                                                                                                                                                                                                                                                                                                                            |      |  |  |
| Pub Rmks:<br>Inclusions:<br>Property Listed By: | overlooking the courtyard. Idea<br>hardwood floors, oversized win<br>titled parking, secure bike stor<br>built-in wine cooler in the dinin<br>BAR FRIDGE, ACCESS FOB | stunning open-concept 2-bedroom, 2-bathroom Lower Mount Royal pet friendly condo offers spacious rooms, ample built-in storage, and a server<br>boking the courtyard. Ideally located near 17th Ave, Mission, and Mount Royal for easy city living and beautiful walks. Features include 9-foot ce<br>vood floors, oversized windows, quartz countertops, a luxurious 5-piece ensuite, and a primary suite with his-and-hers closets. Additional conver<br>parking, secure bike storage, and a storage locker. The kitchen is equipped with stainless steel appliances, a pantry, and a breakfast bar, along<br>in wine cooler in the dining area. The bright living room provides balcony access, and the bedrooms are smartly positioned for privacy.<br>FRIDGE, ACCESS FOB<br>eby's International Realty Canada |      |  |  |