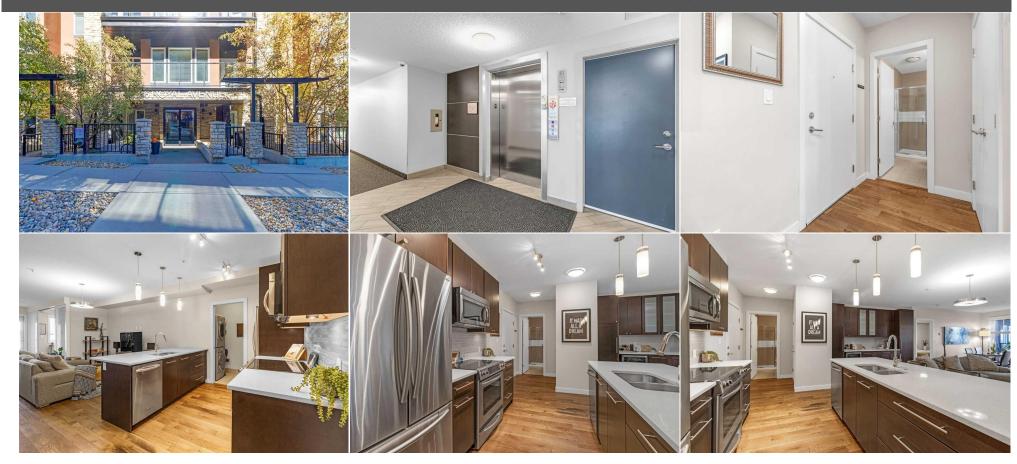

## 836 ROYAL Avenue #202, Calgary T2P 0L3

| _S®#:   | A2171484             | Area:   | Lower Mount Royal     | Listing<br>Date:         | 10/07/24       | List Price: | \$454,900           |     |                |               |
|---------|----------------------|---------|-----------------------|--------------------------|----------------|-------------|---------------------|-----|----------------|---------------|
| atus:   | Active               | County: | Calgary               | Change:                  | -\$10k, 29-Dec | Associatio  | n: Fort McMurray    |     |                |               |
|         |                      |         |                       | General Info             |                |             |                     |     | DOM            |               |
| and and | sats                 |         | and the second        | Prop Type:               |                | dential     |                     |     | 107            |               |
|         |                      |         |                       | Sub Type:                |                | tment       |                     |     | <u>Layout</u>  | 2 (2 )        |
|         |                      |         |                       | City/Town:               | Calg           |             | Finished Floor Area |     | Beds:          | 2 (2 )        |
| Set.    |                      |         |                       | Year Built:              | 201            | i           | Abv Sqft:           | 931 | Baths:         | 2.0 (2 0)     |
| 200     |                      |         |                       | Lot Informa              | LION           |             | Low Sqft:           | 931 | Style:         | Low-Rise(1-4) |
| 300     |                      |         |                       | Lot Sz Ar:<br>Lot Shape: |                |             | Ttl Sqft:           | 931 |                |               |
| -       |                      |         |                       | Luc Shape.               |                |             |                     |     | <u>Parking</u> |               |
| and in  |                      |         |                       |                          |                |             |                     |     | Ttl Park:      | 1             |
|         |                      |         |                       |                          |                |             |                     |     | Garage Sz:     |               |
|         |                      |         |                       | Access:                  |                |             |                     |     |                |               |
|         | C. Charles Broke     |         |                       | Lot Feat:                |                |             |                     |     |                |               |
|         | 5 3                  |         | and the second second | Park Feat:               | Par            | ade,Titled  |                     |     |                |               |
|         | in the second second |         | 3                     |                          |                |             |                     |     |                |               |

| \$590                                           |                                                                                                                                                                      | <b>Fee Simple</b><br>Fee Freq:<br><b>Monthly</b>                                                                                                                                                                                                                                                                                                                                                                                                                                                                                                                                                                                                                                                                                                                                                                   | M-C2 |  |  |
|-------------------------------------------------|----------------------------------------------------------------------------------------------------------------------------------------------------------------------|--------------------------------------------------------------------------------------------------------------------------------------------------------------------------------------------------------------------------------------------------------------------------------------------------------------------------------------------------------------------------------------------------------------------------------------------------------------------------------------------------------------------------------------------------------------------------------------------------------------------------------------------------------------------------------------------------------------------------------------------------------------------------------------------------------------------|------|--|--|
| Legal Desc:                                     | 1311189                                                                                                                                                              | Remarks                                                                                                                                                                                                                                                                                                                                                                                                                                                                                                                                                                                                                                                                                                                                                                                                            |      |  |  |
| Pub Rmks:<br>Inclusions:<br>Property Listed By: | overlooking the courtyard. Idea<br>hardwood floors, oversized win<br>titled parking, secure bike stor<br>built-in wine cooler in the dinin<br>BAR FRIDGE, ACCESS FOB | stunning open-concept 2-bedroom, 2-bathroom Lower Mount Royal pet friendly condo offers spacious rooms, ample built-in storage, and a server<br>boking the courtyard. Ideally located near 17th Ave, Mission, and Mount Royal for easy city living and beautiful walks. Features include 9-foot ce<br>vood floors, oversized windows, quartz countertops, a luxurious 5-piece ensuite, and a primary suite with his-and-hers closets. Additional conver<br>parking, secure bike storage, and a storage locker. The kitchen is equipped with stainless steel appliances, a pantry, and a breakfast bar, along<br>in wine cooler in the dining area. The bright living room provides balcony access, and the bedrooms are smartly positioned for privacy.<br>FRIDGE, ACCESS FOB<br>eby's International Realty Canada |      |  |  |