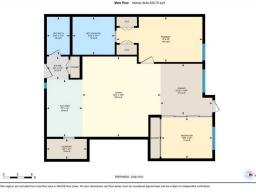

Utilities and Features

| Roof:<br>Heating:<br>Sewer:<br>Ext Feat: | In Floor,Nati<br>Balcony | ural Gas                                |                                                    | Construction:<br><b>Stone,Stucco,Wood Fran</b><br>Flooring:<br><b>Ceramic Tile,Hardwood</b><br>Water Source:<br>Fnd/Bsmt: | Stone,Stucco,Wood Frame<br>Flooring:<br>Ceramic Tile,Hardwood<br>Water Source: |                |  |  |  |  |
|------------------------------------------|--------------------------|-----------------------------------------|----------------------------------------------------|---------------------------------------------------------------------------------------------------------------------------|--------------------------------------------------------------------------------|----------------|--|--|--|--|
| Kitchen Appl:<br>Int Feat:<br>Utilities: |                          | Dishwasher,Dryer,<br>High Ceilings,Open | Microwave Hood Fan,Refrigerator,Sto<br>I Floorplan | -                                                                                                                         |                                                                                |                |  |  |  |  |
| o cincles.                               |                          | Room Information                        |                                                    |                                                                                                                           |                                                                                |                |  |  |  |  |
| Room                                     |                          | Level                                   | Dimensions                                         | <u>Room</u>                                                                                                               | Level                                                                          | Dimensions     |  |  |  |  |
| 3pc Bathroom                             |                          | Main                                    | 7`11" x 4`10"                                      | 5pc Ensuite bath                                                                                                          | Main                                                                           | 7`11" x 8`10"  |  |  |  |  |
| Bedroom                                  |                          | Main                                    | 8`7" x 10`8"                                       | Dining Room                                                                                                               | Main                                                                           | 10`8" x 10`10" |  |  |  |  |
| Foyer                                    |                          | Main                                    | 4`10" x 4`6"                                       | Kitchen                                                                                                                   | Main                                                                           | 12`0" x 7`5"   |  |  |  |  |
| Laundry                                  |                          | Main                                    | 4`2" x 8`4"                                        | Living Room                                                                                                               | Main                                                                           | 16`9" x 16`4"  |  |  |  |  |
| Bedroom - Primary                        |                          | Main 9`5" x 18`0"                       |                                                    | -                                                                                                                         |                                                                                |                |  |  |  |  |
|                                          |                          |                                         |                                                    | Legal/Tax/Financial                                                                                                       |                                                                                |                |  |  |  |  |
| Condo Fee:                               |                          |                                         | Title:                                             |                                                                                                                           | Zoning:                                                                        |                |  |  |  |  |