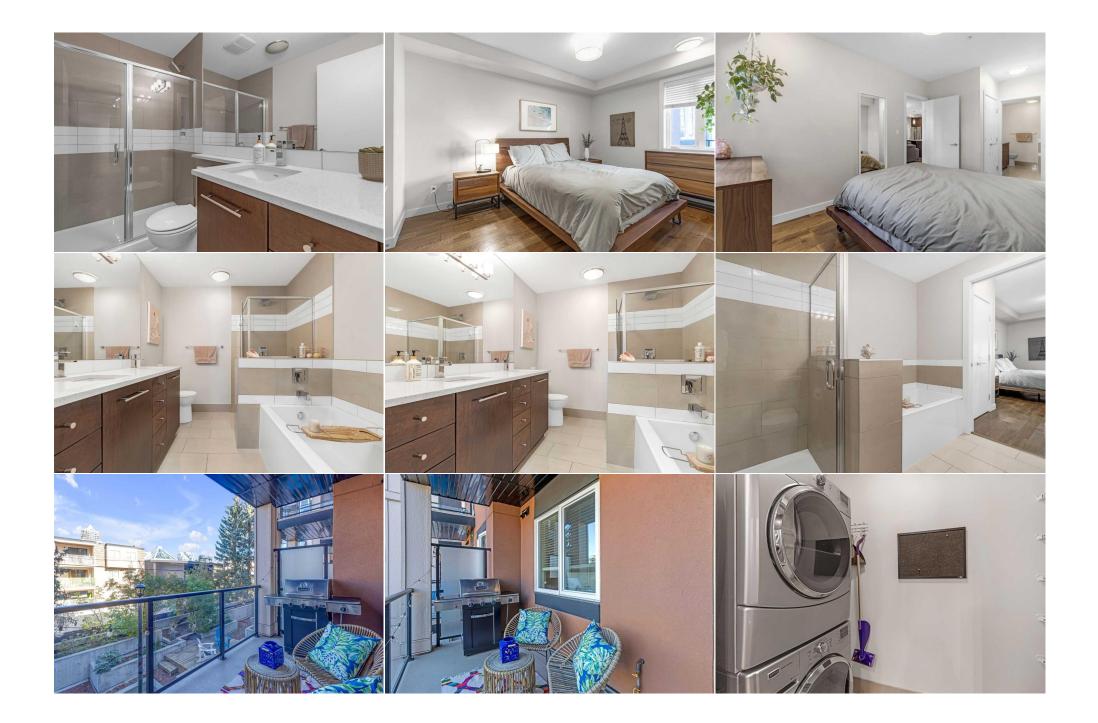

Utilities and Features

| Roof:<br>Heating:<br>Sewer:<br>Ext Feat: | In Floor,Nati<br>Balcony | ural Gas                                |                                                    | Construction:<br><b>Stone,Stucco,Wood Fran</b><br>Flooring:<br><b>Ceramic Tile,Hardwood</b><br>Water Source:<br>Fnd/Bsmt: | Stone,Stucco,Wood Frame<br>Flooring:<br>Ceramic Tile,Hardwood<br>Water Source: |                |  |  |  |  |
|------------------------------------------|--------------------------|-----------------------------------------|----------------------------------------------------|---------------------------------------------------------------------------------------------------------------------------|--------------------------------------------------------------------------------|----------------|--|--|--|--|
| Kitchen Appl:<br>Int Feat:<br>Utilities: |                          | Dishwasher,Dryer,<br>High Ceilings,Open | Microwave Hood Fan,Refrigerator,Sto<br>I Floorplan | -                                                                                                                         |                                                                                |                |  |  |  |  |
| o cincles.                               |                          | Room Information                        |                                                    |                                                                                                                           |                                                                                |                |  |  |  |  |
| Room                                     |                          | Level                                   | Dimensions                                         | <u>Room</u>                                                                                                               | Level                                                                          | Dimensions     |  |  |  |  |
| 3pc Bathroom                             |                          | Main                                    | 7`11" x 4`10"                                      | 5pc Ensuite bath                                                                                                          | Main                                                                           | 7`11" x 8`10"  |  |  |  |  |
| Bedroom                                  |                          | Main                                    | 8`7" x 10`8"                                       | Dining Room                                                                                                               | Main                                                                           | 10`8" x 10`10" |  |  |  |  |
| Foyer                                    |                          | Main                                    | 4`10" x 4`6"                                       | Kitchen                                                                                                                   | Main                                                                           | 12`0" x 7`5"   |  |  |  |  |
| Laundry                                  |                          | Main                                    | 4`2" x 8`4"                                        | Living Room                                                                                                               | Main                                                                           | 16`9" x 16`4"  |  |  |  |  |
| Bedroom - Primary                        |                          | Main 9`5" x 18`0"                       |                                                    | -                                                                                                                         |                                                                                |                |  |  |  |  |
|                                          |                          |                                         |                                                    | Legal/Tax/Financial                                                                                                       |                                                                                |                |  |  |  |  |
| Condo Fee:                               |                          |                                         | Title:                                             |                                                                                                                           | Zoning:                                                                        |                |  |  |  |  |

| \$590                                           |                                                                                                                                                                      | <b>Fee Simple</b><br>Fee Freq:<br><b>Monthly</b>                                                                                                                                                                                                                                                                                                                                                                                                                                                                                                                                                                                                                                                                                                                                                                   | M-C2 |  |  |
|-------------------------------------------------|----------------------------------------------------------------------------------------------------------------------------------------------------------------------|--------------------------------------------------------------------------------------------------------------------------------------------------------------------------------------------------------------------------------------------------------------------------------------------------------------------------------------------------------------------------------------------------------------------------------------------------------------------------------------------------------------------------------------------------------------------------------------------------------------------------------------------------------------------------------------------------------------------------------------------------------------------------------------------------------------------|------|--|--|
| Legal Desc:                                     | 1311189                                                                                                                                                              | Remarks                                                                                                                                                                                                                                                                                                                                                                                                                                                                                                                                                                                                                                                                                                                                                                                                            |      |  |  |
| Pub Rmks:<br>Inclusions:<br>Property Listed By: | overlooking the courtyard. Idea<br>hardwood floors, oversized win<br>titled parking, secure bike stor<br>built-in wine cooler in the dinin<br>BAR FRIDGE, ACCESS FOB | stunning open-concept 2-bedroom, 2-bathroom Lower Mount Royal pet friendly condo offers spacious rooms, ample built-in storage, and a server<br>boking the courtyard. Ideally located near 17th Ave, Mission, and Mount Royal for easy city living and beautiful walks. Features include 9-foot ce<br>vood floors, oversized windows, quartz countertops, a luxurious 5-piece ensuite, and a primary suite with his-and-hers closets. Additional conver<br>parking, secure bike storage, and a storage locker. The kitchen is equipped with stainless steel appliances, a pantry, and a breakfast bar, along<br>in wine cooler in the dining area. The bright living room provides balcony access, and the bedrooms are smartly positioned for privacy.<br>FRIDGE, ACCESS FOB<br>eby's International Realty Canada |      |  |  |