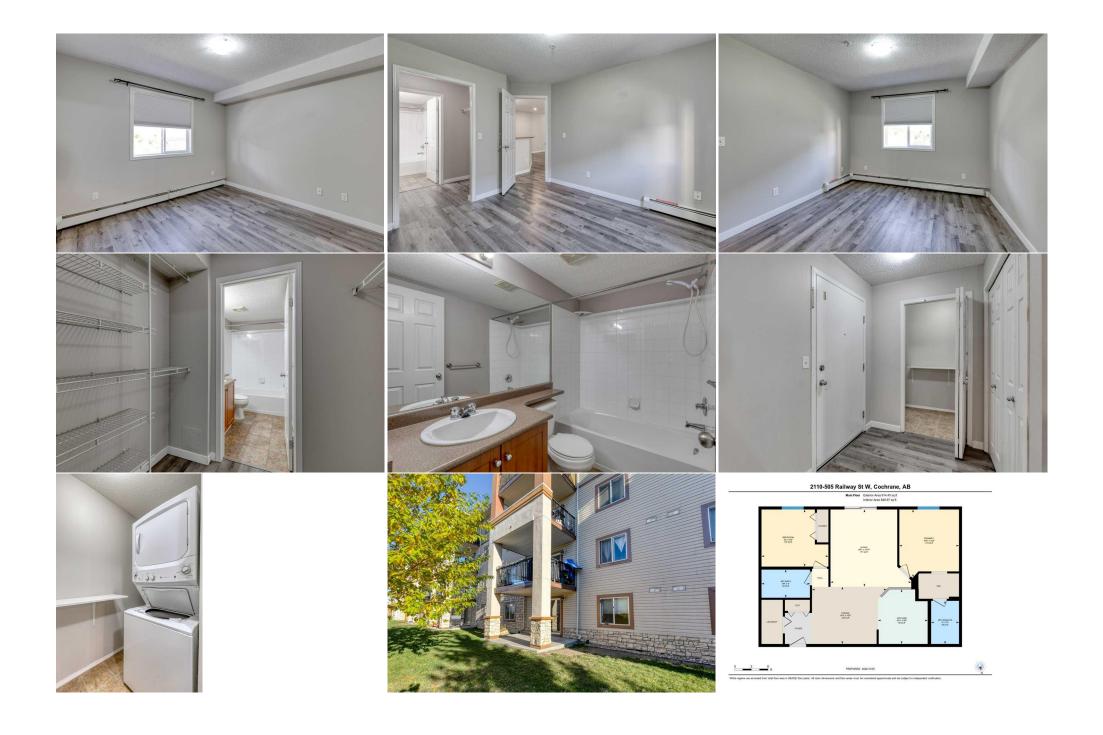

| Roof:<br>Heating: <b>Baseboar</b><br>Sewer: |       | Construction:<br><b>Vinyl Siding</b><br>Flooring:                                                              |                   |                                |       |                   |  |  |  |
|---------------------------------------------|-------|----------------------------------------------------------------------------------------------------------------|-------------------|--------------------------------|-------|-------------------|--|--|--|
| Ext Feat:                                   | Other |                                                                                                                |                   | Laminate,Tile<br>Water Source: |       |                   |  |  |  |
|                                             |       |                                                                                                                |                   | Fnd/Bsmt:                      |       |                   |  |  |  |
| Kitchen Appl:<br>Int Feat:<br>Utilities:    |       | Dishwasher,Electric Stove,Microwave Hood Fan,Refrigerator,Washer/Dryer Stacked<br>Breakfast Bar,Open Floorplan |                   |                                |       |                   |  |  |  |
|                                             |       |                                                                                                                |                   | Room Information               |       |                   |  |  |  |
| Room                                        |       | Level                                                                                                          | <u>Dimensions</u> | Room                           | Level | <u>Dimensions</u> |  |  |  |
| 4pc Bathroom                                |       | Main                                                                                                           | 5`0" x 8`8"       | 4pc Ensuite bath               | Main  | 7`9" x 5`0"       |  |  |  |
| Bedroom                                     |       | Main                                                                                                           | 10`2" x 12`0"     | Dining Room                    | Main  | 10`3" x 13`4"     |  |  |  |
| Kitchen<br>Bedroom - Primary                |       | Main                                                                                                           | 9`9" x 8`10"      | Living Room                    | Main  | 13`10" x 14`5"    |  |  |  |
|                                             |       | Main                                                                                                           | 12`2" x 10`8"     |                                |       |                   |  |  |  |
|                                             |       |                                                                                                                |                   | Legal/Tax/Financial            |       |                   |  |  |  |

| Condo Fee:<br><b>\$441</b>         |                                                                                                                                                                                                                                                                                                                                                                                                                                                                                                                                                                                                                                                                                                                                                                                                                                                                                                                                                                          | Title:<br><b>Fee Simple</b> |  | Zoning:<br><b>C-G</b> |  |  |  |  |
|------------------------------------|--------------------------------------------------------------------------------------------------------------------------------------------------------------------------------------------------------------------------------------------------------------------------------------------------------------------------------------------------------------------------------------------------------------------------------------------------------------------------------------------------------------------------------------------------------------------------------------------------------------------------------------------------------------------------------------------------------------------------------------------------------------------------------------------------------------------------------------------------------------------------------------------------------------------------------------------------------------------------|-----------------------------|--|-----------------------|--|--|--|--|
|                                    |                                                                                                                                                                                                                                                                                                                                                                                                                                                                                                                                                                                                                                                                                                                                                                                                                                                                                                                                                                          | Fee Freq:                   |  |                       |  |  |  |  |
| Legal Desc:                        | 0612702                                                                                                                                                                                                                                                                                                                                                                                                                                                                                                                                                                                                                                                                                                                                                                                                                                                                                                                                                                  | Monthly                     |  |                       |  |  |  |  |
| 2                                  | Remarks                                                                                                                                                                                                                                                                                                                                                                                                                                                                                                                                                                                                                                                                                                                                                                                                                                                                                                                                                                  |                             |  |                       |  |  |  |  |
| Pub Rmks:                          | Lovely GROUND FLOOR 2 bedroom/ 2 bathroom condo in the heart of Cochrane! This fantastic unit is located within walking distance to shops, services and<br>amenities in the historic downtown district. With newer flooring and paint, this home comes with all appliances and is ready for IMMEDIATE POSSESSION. Walking<br>out at grade, the back of the unit has wonderful privacy, perfect for enjoying the patio in the South facing sunshine. There are 2 good sized bedrooms, including the<br>primary suite with a walk-through closet leading to a full bathroom. The main living area is bright and nicely appointed with a raised breakfast bar in the kitchen,<br>open plan, main full bathroom and a good sized laundry/ storage room with a stacked washer & dryer. There is an assigned outdoor parking stall so you don't ever<br>need to worry about finding a spot. Don't wait - your own little piece of this wonderful community is waiting for you! |                             |  |                       |  |  |  |  |
| Inclusions:<br>Property Listed By: | n/a<br>CIR Realty                                                                                                                                                                                                                                                                                                                                                                                                                                                                                                                                                                                                                                                                                                                                                                                                                                                                                                                                                        | ,                           |  |                       |  |  |  |  |