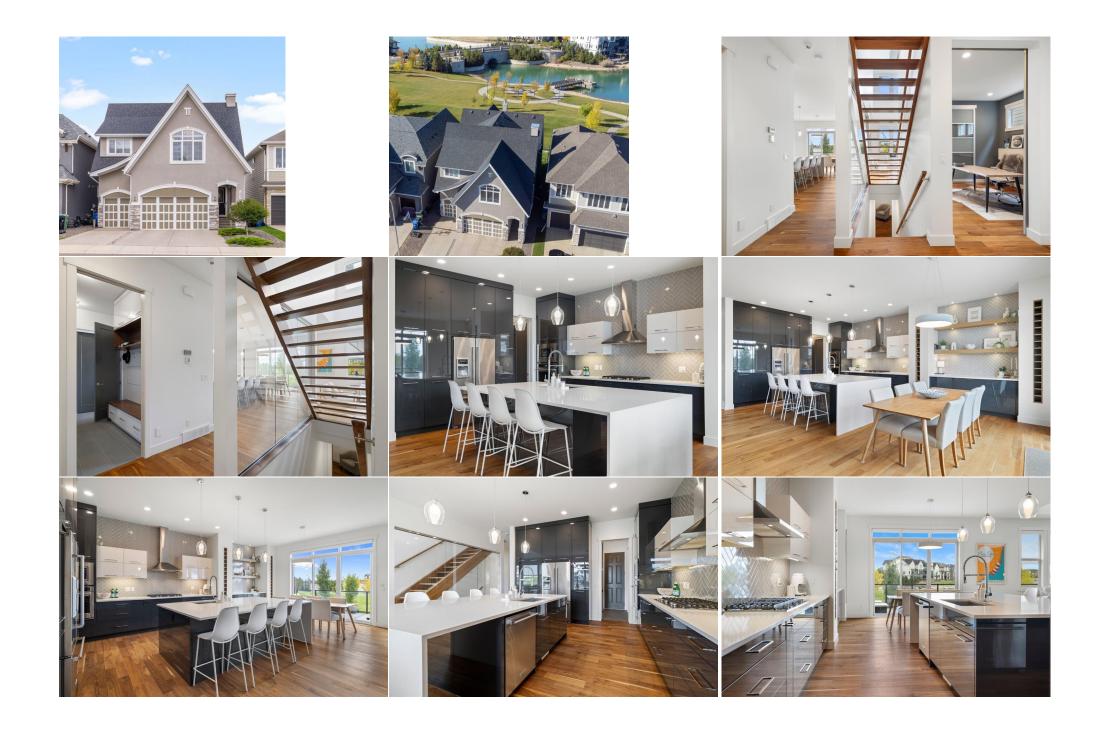

## 292 MASTERS Cove, Calgary T3M 2N8

| MLS®#:  | A2171506 | Area:   | Mahogany | Listing<br>Date:                                                                                                                                      | 10/09/24 | List | Price: <b>\$1,788,000</b>                                                                                                          |   |                                                                             |                                                                  |
|---------|----------|---------|----------|-------------------------------------------------------------------------------------------------------------------------------------------------------|----------|------|------------------------------------------------------------------------------------------------------------------------------------|---|-----------------------------------------------------------------------------|------------------------------------------------------------------|
| Status: | Active   | County: | Calgary  | Change:                                                                                                                                               | None     | Ass  | ociation: Fort McMurray                                                                                                            |   |                                                                             |                                                                  |
|         |          |         |          | General Info<br>Prop Type:<br>Sub Type:<br>City/Town:<br>Year Built:<br>Lot Informa<br>Lot Sz Ar:<br>Lot Shape:<br>Access:<br>Lot Feat:<br>Park Feat: |          |      | Finished Floor Area<br>Abv Sqft:<br>Low Sqft:<br>Ttl Sqft:<br>Ttl Sqft:<br>ks on to Park/Green Space,<br>shind,Landscaped,Level,Re | - | DOM<br>9<br>Layout<br>Beds:<br>Baths:<br>Style:<br>Yees, Lawn, Low Maintena | 4 (3 1 )<br>3.5 (3 1)<br>2 Storey<br>6<br>3<br>ance Landscape,No |

| 5pc Ensuite bath<br>Family Room<br>Walk-In Closet<br>Family Room<br>Furnace/Utility Room | Upper<br>Upper<br>Upper<br>Basement<br>Basement                                                                                                                                                                                                                                                                                                                                                                                                   | 12`5" x 14`6"<br>11`8" x 17`11"<br>7`11" x 11`4"<br>17`10" x 13`2"<br>21`11" x 23`1"                                                                                                                                                                                                                                                                                                                                                                                                                                                                                                                           | Bedroom<br>Bedroom - Primary<br>Bedroom<br>Game Room                                                                                                                                                                                                                                                                                                                                                                                                                                                                                                                                                                                                                                       | Upper<br>Upper<br>Basement<br>Basement                                                                                                                                                                                                                                                                                                                                                                                                                                                                                                           | 12`11" x 16`2"<br>18`5" x 24`6"<br>11`2" x 10`10"<br>15`10" x 15`4"                                                                                                                                                                                                                                                                                                                                       |  |  |  |
|------------------------------------------------------------------------------------------|---------------------------------------------------------------------------------------------------------------------------------------------------------------------------------------------------------------------------------------------------------------------------------------------------------------------------------------------------------------------------------------------------------------------------------------------------|----------------------------------------------------------------------------------------------------------------------------------------------------------------------------------------------------------------------------------------------------------------------------------------------------------------------------------------------------------------------------------------------------------------------------------------------------------------------------------------------------------------------------------------------------------------------------------------------------------------|--------------------------------------------------------------------------------------------------------------------------------------------------------------------------------------------------------------------------------------------------------------------------------------------------------------------------------------------------------------------------------------------------------------------------------------------------------------------------------------------------------------------------------------------------------------------------------------------------------------------------------------------------------------------------------------------|--------------------------------------------------------------------------------------------------------------------------------------------------------------------------------------------------------------------------------------------------------------------------------------------------------------------------------------------------------------------------------------------------------------------------------------------------------------------------------------------------------------------------------------------------|-----------------------------------------------------------------------------------------------------------------------------------------------------------------------------------------------------------------------------------------------------------------------------------------------------------------------------------------------------------------------------------------------------------|--|--|--|
| ·                                                                                        | Legal/Tax/Financial                                                                                                                                                                                                                                                                                                                                                                                                                               |                                                                                                                                                                                                                                                                                                                                                                                                                                                                                                                                                                                                                |                                                                                                                                                                                                                                                                                                                                                                                                                                                                                                                                                                                                                                                                                            |                                                                                                                                                                                                                                                                                                                                                                                                                                                                                                                                                  |                                                                                                                                                                                                                                                                                                                                                                                                           |  |  |  |
| Title:<br><b>Fee Simple</b><br>Legal Desc:                                               | 1611227                                                                                                                                                                                                                                                                                                                                                                                                                                           | Zoning:<br><b>R-G</b>                                                                                                                                                                                                                                                                                                                                                                                                                                                                                                                                                                                          |                                                                                                                                                                                                                                                                                                                                                                                                                                                                                                                                                                                                                                                                                            |                                                                                                                                                                                                                                                                                                                                                                                                                                                                                                                                                  |                                                                                                                                                                                                                                                                                                                                                                                                           |  |  |  |
| 2090. 2000.                                                                              |                                                                                                                                                                                                                                                                                                                                                                                                                                                   |                                                                                                                                                                                                                                                                                                                                                                                                                                                                                                                                                                                                                | Remarks                                                                                                                                                                                                                                                                                                                                                                                                                                                                                                                                                                                                                                                                                    |                                                                                                                                                                                                                                                                                                                                                                                                                                                                                                                                                  |                                                                                                                                                                                                                                                                                                                                                                                                           |  |  |  |
| Pub Rmks:<br>Inclusions:<br>Property Listed By:                                          | luxury & tranquility a<br>activities for everyond<br>ceilings you will appro<br>high gloss cabinetry,<br>made! Flowing throug<br>walk-through executiv<br>storage throughout ro<br>space that includes a<br>Impeccable flow & up<br>spectacular lake/Rock<br>walk-in closet with its<br>generously-sized bed<br>closet. The fully finish<br>extra storage space. N<br>dining & living room c<br>outlet. Lake living is h<br>endless skating pathy | waits. Your new home offers a perfe-<br>e to love. From the moment you wal<br>eciate the premium finishes that are<br>beautiful appliances, herring bone to<br>gh the open concept main level you<br>we office with modern sliding doors,<br>bound out this floor. Heading up the<br>coffee station equipped with bever<br>dated lighting, a cathedral ceiling in<br>the glamorous glass display units and<br>rooms, main bathroom with double<br>hed basement offers plenty of nature<br>with lake access directly from your<br>bout through sliding patio doors onto<br>nighlighted by unlimited outdoor act | ect retreat for those craving elegan<br>lk through your private grand entra-<br>e unique to this modern design. The<br>tile, built-in wine racks & show stop<br>will find a living room with an open<br>a powder room, large walk-in coat<br>beautiful open riser staircase, the u<br>age fridge & granite countertop. The<br>n the bedroom encompasses your p<br>includes large jetted shower, stand<br>built in storage for all your favouring<br>sinks & laundry room. Wired-in spe<br>al light, with an additional bedroom<br>back yard & breathtaking west (sup<br>o an oversized deck newly upgraded<br>tivities including outdoor lounging,<br>/updates include a finished & insula | ce, nature & resort living w<br>ince & step into a light-filled<br>gourmet chef's kitchen is a<br>oping over-sized quartz wate<br>ceiling to above complete<br>closet, massive back mudro<br>upper level presents a large<br>re principal bedroom is noth<br>erfect retreat to cozy up in<br>l-alone soaker tub & dual va<br>te fashion. Walking through<br>akers are found in the bonu<br>h, 4-piece bathroom, a rec/fa<br>nset) views, you can easily<br>with composite boards, mo<br>beach days, SUP, kayaking<br>ated TRIPLE garage, keyless | front of a designer gas fireplace &<br>anities that takes you into the MUST SEE<br>the upper level, you will find two additional<br>us room, principal bathroom and walk-in<br>amily room, gym area with mirrored walls &<br>relax, enjoy, & bring entertaining from the<br>otorized retractable awning and gas BBQ<br>I, fishing & volleyball in the summer &<br>a entry, central A/C, upgraded lighting |  |  |  |