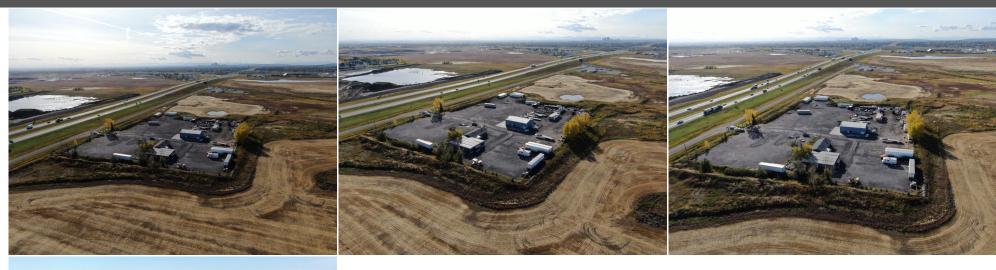

Title: Zoning: **Fee Simple** A-SML

Int Feat: Utilities:

Pub Rmks:

Legal Desc: 8811045

Remarks

\*\*Prime Location!\*\* Just off the bustling Trans-Canada Highway and minutes from Stoney Trail NE, this 15.81-acre property is situated near the Calgary city limits, surrounded by future residential, commercial, and industrial developments. The land is gravelled, fenced, and features two structures: a garage and a building