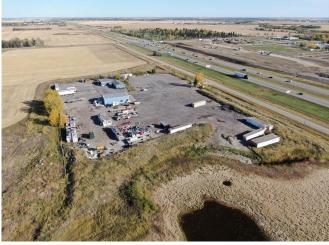

Title: Zoning: **Fee Simple** A-SML

Int Feat: Utilities:

Pub Rmks:

Legal Desc: 8811045

Remarks

\*\*Prime Location!\*\* Just off the bustling Trans-Canada Highway and minutes from Stoney Trail NE, this 15.81-acre property is situated near the Calgary city limits, surrounded by future residential, commercial, and industrial developments. The land is gravelled, fenced, and features two structures: a garage and a building