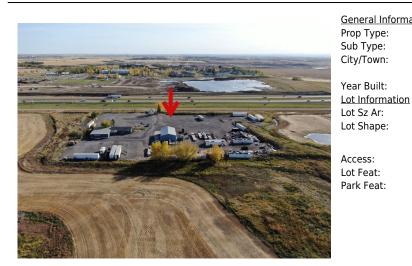

## 285060 TOWNSHIP ROAD 244, Rural Rocky View County T1Z 0Z8

A2171552 MLS®#: Area: **Conrich Meadows** Listing 10/08/24 List Price: **\$5,499,000** 

Status: **Active Rocky View County** Change: None Association: Fort McMurray County:

Title: Zoning: **Fee Simple** A-SML

Int Feat: Utilities:

Pub Rmks:

Legal Desc: 8811045

Remarks

\*\*Prime Location!\*\* Just off the bustling Trans-Canada Highway and minutes from Stoney Trail NE, this 15.81-acre property is situated near the Calgary city limits, surrounded by future residential, commercial, and industrial developments. The land is gravelled, fenced, and features two structures: a garage and a building