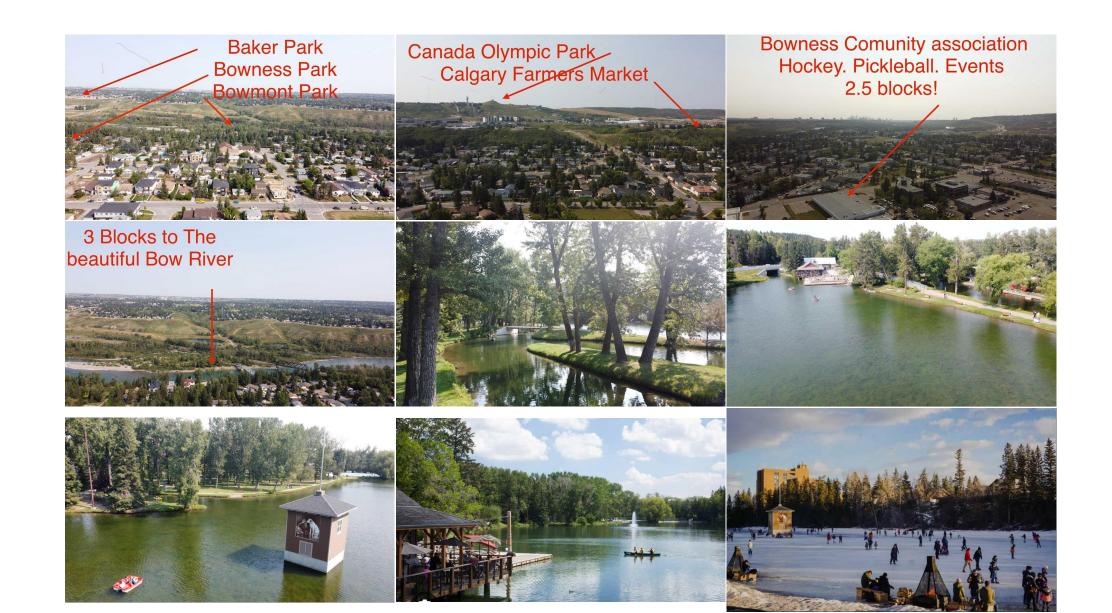

| Bonus Room<br>4pc Ensuite bath<br>Furnace/Utility Room<br>Walk-In Closet<br>Furnace/Utility Room<br>Game Room | Second<br>Second<br>Basement<br>Basement<br>Basement<br>Basement                                                                                                                                                                                                                                                                                                                                                                                                                                                                                                                                                                                                                                                                                                                                                                                                                                                                                                                                                                                                                                                                                                                                                                                                                                                                                                                                                                                                                                                                                                                                                                                                                                                                                                                                                                                                                                                                                                                                                                                                                                                                 | 11`8" x 8`5"<br>15`7" x 6`2"<br>11`5" x 7`5"<br>6`0" x 5`2"<br>11`5" x 7`5"<br>16`11" x 18`8" | 4pc Bathroom<br>3pc Bathroom<br>Bedroom<br>Game Room<br>Walk-In Closet<br>Legal/Tax/Financial | Second<br>Basement<br>Basement<br>Basement<br>Basement | 5`10" x 8`0"<br>7`4" x 8`3"<br>12`0" x 13`2"<br>16`11" x 18`8"<br>6`0" x 5`2" |  |  |  |
|---------------------------------------------------------------------------------------------------------------|----------------------------------------------------------------------------------------------------------------------------------------------------------------------------------------------------------------------------------------------------------------------------------------------------------------------------------------------------------------------------------------------------------------------------------------------------------------------------------------------------------------------------------------------------------------------------------------------------------------------------------------------------------------------------------------------------------------------------------------------------------------------------------------------------------------------------------------------------------------------------------------------------------------------------------------------------------------------------------------------------------------------------------------------------------------------------------------------------------------------------------------------------------------------------------------------------------------------------------------------------------------------------------------------------------------------------------------------------------------------------------------------------------------------------------------------------------------------------------------------------------------------------------------------------------------------------------------------------------------------------------------------------------------------------------------------------------------------------------------------------------------------------------------------------------------------------------------------------------------------------------------------------------------------------------------------------------------------------------------------------------------------------------------------------------------------------------------------------------------------------------|-----------------------------------------------------------------------------------------------|-----------------------------------------------------------------------------------------------|--------------------------------------------------------|-------------------------------------------------------------------------------|--|--|--|
| Title:<br><b>Fee Simple</b><br>Legal Desc:                                                                    | 1211483                                                                                                                                                                                                                                                                                                                                                                                                                                                                                                                                                                                                                                                                                                                                                                                                                                                                                                                                                                                                                                                                                                                                                                                                                                                                                                                                                                                                                                                                                                                                                                                                                                                                                                                                                                                                                                                                                                                                                                                                                                                                                                                          | Zoning:<br><b>R-CG</b>                                                                        | Remarks                                                                                       |                                                        |                                                                               |  |  |  |
| Pub Rmks:<br>Inclusions:<br>Property Listed By:                                                               | PRICE REDUCED!! OPEN HOUSE SUNDAY NOV 24th 12-3pm ****This stunning semi-detached home in the vibrant community of Bowness offers almost 3000sf of developed living space with 4 bedrooms, 3.5 baths, and impeccable craftsmanship. Do you ever say "Things aren't built like they used to be"?? Built by the builder (Maximus General Contracting Ltd) for his own family, the home showcases high-quality construction, thoughtful design, and modern amenities, making it a truly standout property. Built with solid 2x6 construction for enhanced durability and insulation, this home is designed to last. Solid core doors throughout ensure a quiet and premium living experience, while quartzite island, full tile backsplash, granite counters, upgraded lighting, built in speakers, keyless entry and hardwood floors add to its modern appeal. Major financial \$\$ investment has created a private and nearly maintenance free Backyard: The backyard is a private oasis, beautifully landscaped by Rock Bottom Landscaping, known for their stunning and meticulous work. The yard is filled with mostly perennials, meaning its beauty will return year after year with minimal upkeep. With sunny SOUTHWEST exposure, this outdoor space is perfect for relaxing, entertaining, or enjoying nature. With 4 bedrooms and 3.5 baths, this home offers ample space for family living. The open-concept design & SW exposure allows natural light to flood the living areas, creating a warm and welcoming environment. Prime Location in Bowness: Just blocks from Bowness Park, you'll have access to fantastic outdoor activities like walking, biking, cross country skiing, stating, stand-up paddleboarding, and fishing. This home offers both nature and convenience right at your doorstep. SCHOOLS! Every level of school is within walking distance. The high school and K-6 are 3 & 5 blocks away. SHOPPING! Minutes away from Superstore, Save-On and the fantastic new CALGARY FARMERS MARKET. CANADA OLYMPIC PARK is also a short 5 minute drive. Built to Last, Designed for Comfort & Lifestyle. |                                                                                               |                                                                                               |                                                        |                                                                               |  |  |  |