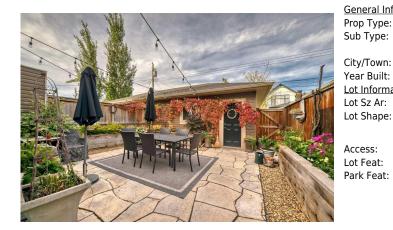

| neral Information    |                                                                                        |                   |       | DOM           |                       |  |  |
|----------------------|----------------------------------------------------------------------------------------|-------------------|-------|---------------|-----------------------|--|--|
| ор Туре:             | Residential                                                                            |                   |       | 43            |                       |  |  |
| b Type:              | Semi Detached                                                                          | (Half             |       | <u>Layout</u> |                       |  |  |
|                      | Duplex)                                                                                | Finished Floor Ar | ea    | Beds:         | 4(31)                 |  |  |
| y/Town:              | Calgary                                                                                | Abv Sqft:         | 1,959 | Baths:        | 3.5 (3 1)             |  |  |
| ar Built:            | 2012                                                                                   | Low Sqft:         |       | Style:        | 2 Storey,Side by Side |  |  |
| <u>t Information</u> |                                                                                        | Ttl Sqft:         | 1,959 |               |                       |  |  |
| t Sz Ar:             | 3,089 sqft                                                                             |                   |       | Parking       |                       |  |  |
| t Shape:             |                                                                                        |                   |       | Ttl Park:     | 4                     |  |  |
|                      |                                                                                        |                   |       |               | 2                     |  |  |
| cess:                |                                                                                        |                   |       | Garage Sz:    | 2                     |  |  |
| t Feat:              | Back Yard,Low Maintenance Landscape,Landscaped,Native Plants,Yard Lights,Private,Treed |                   |       |               |                       |  |  |
| rk Feat:             | Double Garage Detached                                                                 |                   |       |               |                       |  |  |