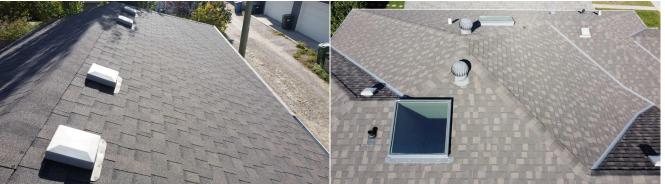

Utilities and Features

| Roof:<br>Heating:<br>Sewer:             | leating: Forced Air,Natural Gas<br>ewer:                                                                                   |                                           |                                       | Construction:<br>Stone, Vinyl Siding, Wood Frame<br>Flooring:<br>Carpet, Ceramic Tile, Hardwood<br>Water Source:<br>Fnd/Bsmt:<br>Poured Concrete |                                              |  |  |  |
|-----------------------------------------|----------------------------------------------------------------------------------------------------------------------------|-------------------------------------------|---------------------------------------|--------------------------------------------------------------------------------------------------------------------------------------------------|----------------------------------------------|--|--|--|
| Ext Feat:                               |                                                                                                                            |                                           |                                       |                                                                                                                                                  |                                              |  |  |  |
| Kitchen Appl:<br>Int Feat:              | tchen Appl: Dishwasher, Dryer, Garage Control(s), Gas Stove, Microwave, Range Hood, Refrigerator, Washer, Window Coverings |                                           |                                       |                                                                                                                                                  |                                              |  |  |  |
| Utilities:                              | Closet(s)                                                                                                                  | Closet(s) Room Information                |                                       |                                                                                                                                                  |                                              |  |  |  |
|                                         |                                                                                                                            |                                           |                                       |                                                                                                                                                  |                                              |  |  |  |
| <u>Room</u><br>Entrance<br>2pc Bathroom | <u>Level</u><br>Main<br>Main                                                                                               | Dimensions<br>7`8" x 5`1"<br>7`7" x 4`11" | <u>Room</u><br>Dining Room<br>Laundry | <u>Level</u><br>Main<br>Main                                                                                                                     | Dimensions<br>13`10" x 13`9"<br>7`7" x 5`11" |  |  |  |