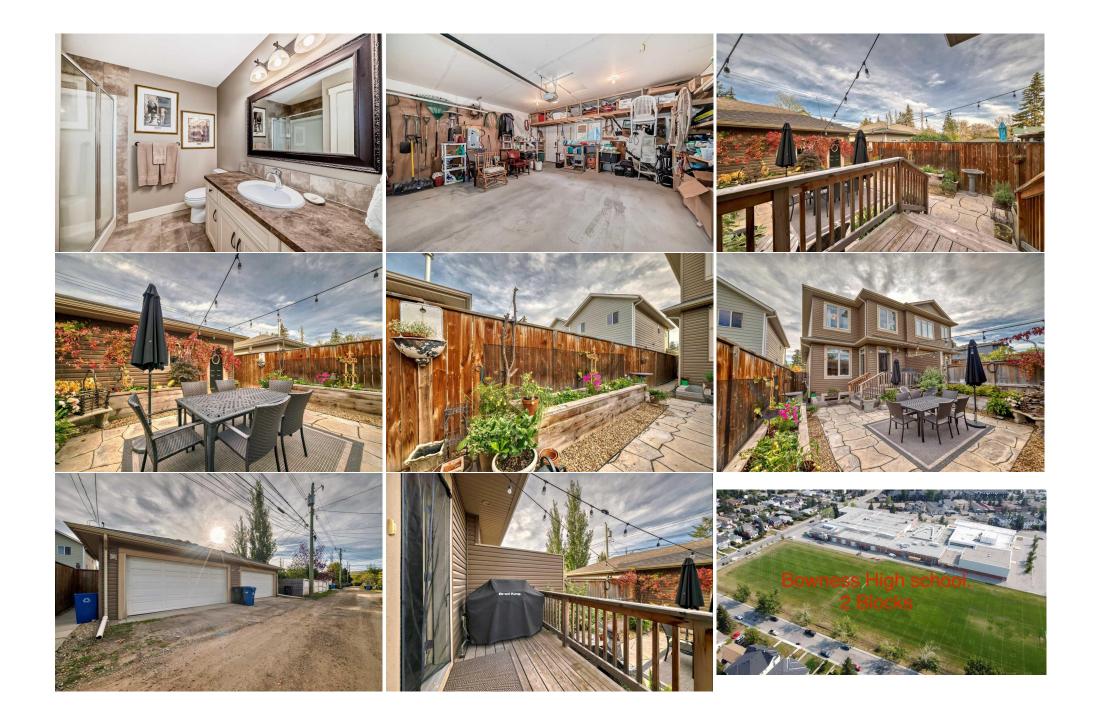

| Bonus Room<br>4pc Ensuite bath<br>Furnace/Utility Room<br>Walk-In Closet<br>Furnace/Utility Room<br>Game Room | Second<br>Second<br>Basement<br>Basement<br>Basement<br>Basement                                                                                                                                                                                                                                                                                                                                                                                                                                                                                                                                                                                                                                                                                                                                                                                                                                                                                                                                                                                                                                                                                                                                                                                                                                                                                                                                                                                                                                                                                                                                                                                                                                                                                                                                                                                                                                                                                                                                                                                                                                                                 | 11`8" x 8`5"<br>15`7" x 6`2"<br>11`5" x 7`5"<br>6`0" x 5`2"<br>11`5" x 7`5"<br>16`11" x 18`8" | 4pc Bathroom<br>3pc Bathroom<br>Bedroom<br>Game Room<br>Walk-In Closet<br>Legal/Tax/Financial | Second<br>Basement<br>Basement<br>Basement<br>Basement | 5`10" x 8`0"<br>7`4" x 8`3"<br>12`0" x 13`2"<br>16`11" x 18`8"<br>6`0" x 5`2" |  |  |  |
|---------------------------------------------------------------------------------------------------------------|----------------------------------------------------------------------------------------------------------------------------------------------------------------------------------------------------------------------------------------------------------------------------------------------------------------------------------------------------------------------------------------------------------------------------------------------------------------------------------------------------------------------------------------------------------------------------------------------------------------------------------------------------------------------------------------------------------------------------------------------------------------------------------------------------------------------------------------------------------------------------------------------------------------------------------------------------------------------------------------------------------------------------------------------------------------------------------------------------------------------------------------------------------------------------------------------------------------------------------------------------------------------------------------------------------------------------------------------------------------------------------------------------------------------------------------------------------------------------------------------------------------------------------------------------------------------------------------------------------------------------------------------------------------------------------------------------------------------------------------------------------------------------------------------------------------------------------------------------------------------------------------------------------------------------------------------------------------------------------------------------------------------------------------------------------------------------------------------------------------------------------|-----------------------------------------------------------------------------------------------|-----------------------------------------------------------------------------------------------|--------------------------------------------------------|-------------------------------------------------------------------------------|--|--|--|
| Title:<br><b>Fee Simple</b><br>Legal Desc:                                                                    | 1211483                                                                                                                                                                                                                                                                                                                                                                                                                                                                                                                                                                                                                                                                                                                                                                                                                                                                                                                                                                                                                                                                                                                                                                                                                                                                                                                                                                                                                                                                                                                                                                                                                                                                                                                                                                                                                                                                                                                                                                                                                                                                                                                          | Zoning:<br><b>R-CG</b>                                                                        | Remarks                                                                                       |                                                        |                                                                               |  |  |  |
| Pub Rmks:<br>Inclusions:<br>Property Listed By:                                                               | PRICE REDUCED!! OPEN HOUSE SUNDAY NOV 24th 12-3pm ****This stunning semi-detached home in the vibrant community of Bowness offers almost 3000sf of developed living space with 4 bedrooms, 3.5 baths, and impeccable craftsmanship. Do you ever say "Things aren't built like they used to be"?? Built by the builder (Maximus General Contracting Ltd) for his own family, the home showcases high-quality construction, thoughtful design, and modern amenities, making it a truly standout property. Built with solid 2x6 construction for enhanced durability and insulation, this home is designed to last. Solid core doors throughout ensure a quiet and premium living experience, while quartzite island, full tile backsplash, granite counters, upgraded lighting, built in speakers, keyless entry and hardwood floors add to its modern appeal. Major financial \$\$ investment has created a private and nearly maintenance free Backyard: The backyard is a private oasis, beautifully landscaped by Rock Bottom Landscaping, known for their stunning and meticulous work. The yard is filled with mostly perennials, meaning its beauty will return year after year with minimal upkeep. With sunny SOUTHWEST exposure, this outdoor space is perfect for relaxing, entertaining, or enjoying nature. With 4 bedrooms and 3.5 baths, this home offers ample space for family living. The open-concept design & SW exposure allows natural light to flood the living areas, creating a warm and welcoming environment. Prime Location in Bowness: Just blocks from Bowness Park, you'll have access to fantastic outdoor activities like walking, biking, cross country skiing, stating, stand-up paddleboarding, and fishing. This home offers both nature and convenience right at your doorstep. SCHOOLS! Every level of school is within walking distance. The high school and K-6 are 3 & 5 blocks away. SHOPPING! Minutes away from Superstore, Save-On and the fantastic new CALGARY FARMERS MARKET. CANADA OLYMPIC PARK is also a short 5 minute drive. Built to Last, Designed for Comfort & Lifestyle. |                                                                                               |                                                                                               |                                                        |                                                                               |  |  |  |