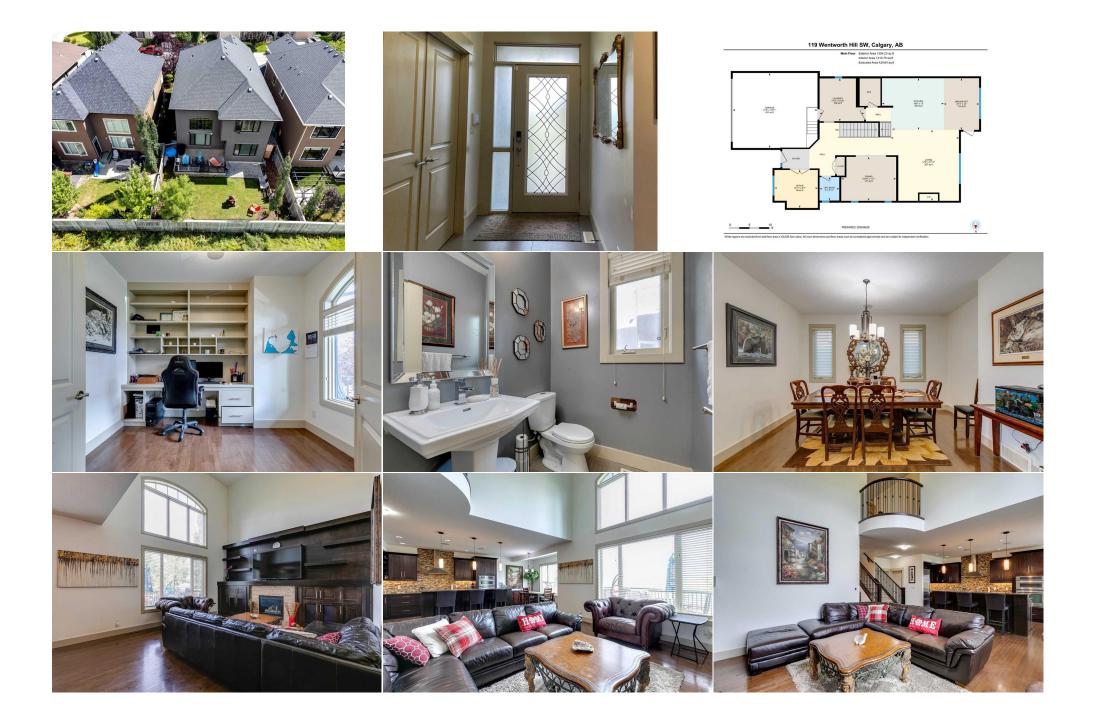

| Bedroom<br>Bedroom                 | Upper<br>Upper                                                                                                                                                                                              | 12`0" x 12`0"<br>11`5" x 10`9"                                                                                                                                                                                                                                                                                            | 4pc Bathroom                                                                                                                                                                                                                                                                                                              | Upper                                                                                                                                                                                                                                                           | 8`2" x 6`2"                                                                                                                                                                                                                                                                                                                                                                                                                                                           |
|------------------------------------|-------------------------------------------------------------------------------------------------------------------------------------------------------------------------------------------------------------|---------------------------------------------------------------------------------------------------------------------------------------------------------------------------------------------------------------------------------------------------------------------------------------------------------------------------|---------------------------------------------------------------------------------------------------------------------------------------------------------------------------------------------------------------------------------------------------------------------------------------------------------------------------|-----------------------------------------------------------------------------------------------------------------------------------------------------------------------------------------------------------------------------------------------------------------|-----------------------------------------------------------------------------------------------------------------------------------------------------------------------------------------------------------------------------------------------------------------------------------------------------------------------------------------------------------------------------------------------------------------------------------------------------------------------|
| Deuroom                            | орреі                                                                                                                                                                                                       | 11 5 × 10 5                                                                                                                                                                                                                                                                                                               | Legal/Tax/Financial                                                                                                                                                                                                                                                                                                       |                                                                                                                                                                                                                                                                 |                                                                                                                                                                                                                                                                                                                                                                                                                                                                       |
| Title:<br>Fee Simple               |                                                                                                                                                                                                             | Zoning:<br><b>R-G</b>                                                                                                                                                                                                                                                                                                     |                                                                                                                                                                                                                                                                                                                           |                                                                                                                                                                                                                                                                 |                                                                                                                                                                                                                                                                                                                                                                                                                                                                       |
| Legal Desc:                        | 0815740                                                                                                                                                                                                     | N-5                                                                                                                                                                                                                                                                                                                       |                                                                                                                                                                                                                                                                                                                           |                                                                                                                                                                                                                                                                 |                                                                                                                                                                                                                                                                                                                                                                                                                                                                       |
|                                    |                                                                                                                                                                                                             |                                                                                                                                                                                                                                                                                                                           | Remarks                                                                                                                                                                                                                                                                                                                   |                                                                                                                                                                                                                                                                 |                                                                                                                                                                                                                                                                                                                                                                                                                                                                       |
| Inclusions:<br>Property Listed By: | leading to a private o<br>functionality, featurin<br>chef's kitchen is a hig<br>and private west-facin<br>entertainment space,<br>dual sinks, a jetted so<br>basement is a blank o<br>two furnaces, a 60-ga | ffice complete with built-ins and<br>ag a formal dining area and a sp<br>hlight, boasting a large island,<br>ng yard—your own secluded retu<br>accompanied by four bedrooms<br>baker tub, a walk-in shower, and<br>anvas, ready for your custom to<br>llon hot water tank, integrated<br>bols, and offers convenient acce | a picturesque window overlooking<br>acious living room with soaring two-<br>ample storage, and a walk-in pantry<br>reat with no neighbors behind. Upsta<br>5. The spacious primary suite at the<br>1 a walk-in closet. The three addition<br>buches, and is roughed in for in-floor<br>speaker system, and garage water l | the front yard. The main floo<br>story ceilings, expansive wi<br>, while the less formal dining<br>airs, the generous bonus roo<br>back of the home offers wes<br>hal bedrooms share a well-ap<br>r heating and a bathroom. A<br>ines. Ideally located, this ho | the updated front door into a welcoming foyer,<br>or is designed for both elegance and<br>ndows, built-ins, and a cozy fireplace. The<br>g area provides easy access to the back deck<br>om with built-ins serves as a perfect<br>t-facing views, a luxurious 5-piece ensuite with<br>opointed 4-piece bathroom. The unfinished<br>dditional upgrades include a 200-amp panel,<br>me is close to walking paths, shopping at 85<br>exquisite property your new home in |