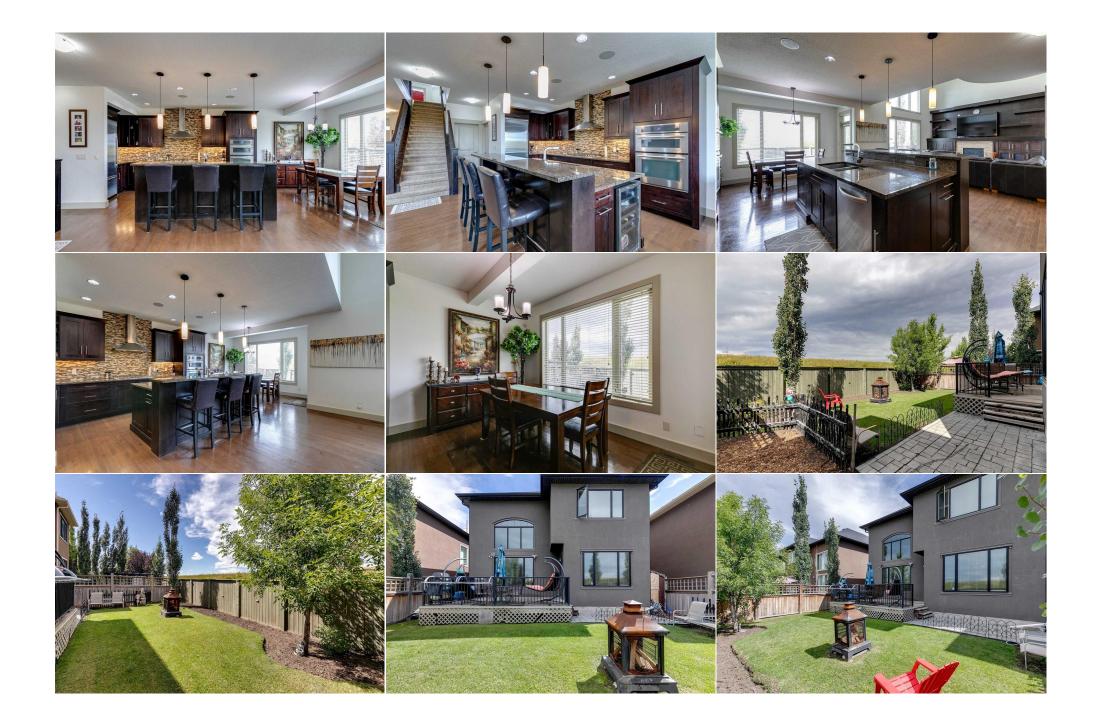

| Bedroom<br>Bedroom                 | Upper<br>Upper                                                                                                                                                                                              | 12`0" x 12`0"<br>11`5" x 10`9"                                                                                                                                                                                                                                                                                            | 4pc Bathroom                                                                                                                                                                                                                                                                                                              | Upper                                                                                                                                                                                                                                                           | 8`2" x 6`2"                                                                                                                                                                                                                                                                                                                                                                                                                                                           |
|------------------------------------|-------------------------------------------------------------------------------------------------------------------------------------------------------------------------------------------------------------|---------------------------------------------------------------------------------------------------------------------------------------------------------------------------------------------------------------------------------------------------------------------------------------------------------------------------|---------------------------------------------------------------------------------------------------------------------------------------------------------------------------------------------------------------------------------------------------------------------------------------------------------------------------|-----------------------------------------------------------------------------------------------------------------------------------------------------------------------------------------------------------------------------------------------------------------|-----------------------------------------------------------------------------------------------------------------------------------------------------------------------------------------------------------------------------------------------------------------------------------------------------------------------------------------------------------------------------------------------------------------------------------------------------------------------|
| Deuroom                            | орреі                                                                                                                                                                                                       | 11 5 × 10 5                                                                                                                                                                                                                                                                                                               | Legal/Tax/Financial                                                                                                                                                                                                                                                                                                       |                                                                                                                                                                                                                                                                 |                                                                                                                                                                                                                                                                                                                                                                                                                                                                       |
| Title:<br>Fee Simple               |                                                                                                                                                                                                             | Zoning:<br><b>R-G</b>                                                                                                                                                                                                                                                                                                     |                                                                                                                                                                                                                                                                                                                           |                                                                                                                                                                                                                                                                 |                                                                                                                                                                                                                                                                                                                                                                                                                                                                       |
| Legal Desc:                        | 0815740                                                                                                                                                                                                     | N-5                                                                                                                                                                                                                                                                                                                       |                                                                                                                                                                                                                                                                                                                           |                                                                                                                                                                                                                                                                 |                                                                                                                                                                                                                                                                                                                                                                                                                                                                       |
|                                    |                                                                                                                                                                                                             |                                                                                                                                                                                                                                                                                                                           | Remarks                                                                                                                                                                                                                                                                                                                   |                                                                                                                                                                                                                                                                 |                                                                                                                                                                                                                                                                                                                                                                                                                                                                       |
| Inclusions:<br>Property Listed By: | leading to a private o<br>functionality, featurin<br>chef's kitchen is a hig<br>and private west-facin<br>entertainment space,<br>dual sinks, a jetted so<br>basement is a blank o<br>two furnaces, a 60-ga | ffice complete with built-ins and<br>ag a formal dining area and a sp<br>hlight, boasting a large island,<br>ng yard—your own secluded retu<br>accompanied by four bedrooms<br>baker tub, a walk-in shower, and<br>anvas, ready for your custom to<br>llon hot water tank, integrated<br>bols, and offers convenient acce | a picturesque window overlooking<br>acious living room with soaring two-<br>ample storage, and a walk-in pantry<br>reat with no neighbors behind. Upsta<br>5. The spacious primary suite at the<br>1 a walk-in closet. The three addition<br>buches, and is roughed in for in-floor<br>speaker system, and garage water l | the front yard. The main floo<br>story ceilings, expansive wi<br>, while the less formal dining<br>airs, the generous bonus roo<br>back of the home offers wes<br>hal bedrooms share a well-ap<br>r heating and a bathroom. A<br>ines. Ideally located, this ho | the updated front door into a welcoming foyer,<br>or is designed for both elegance and<br>ndows, built-ins, and a cozy fireplace. The<br>g area provides easy access to the back deck<br>om with built-ins serves as a perfect<br>t-facing views, a luxurious 5-piece ensuite with<br>opointed 4-piece bathroom. The unfinished<br>dditional upgrades include a 200-amp panel,<br>me is close to walking paths, shopping at 85<br>exquisite property your new home in |