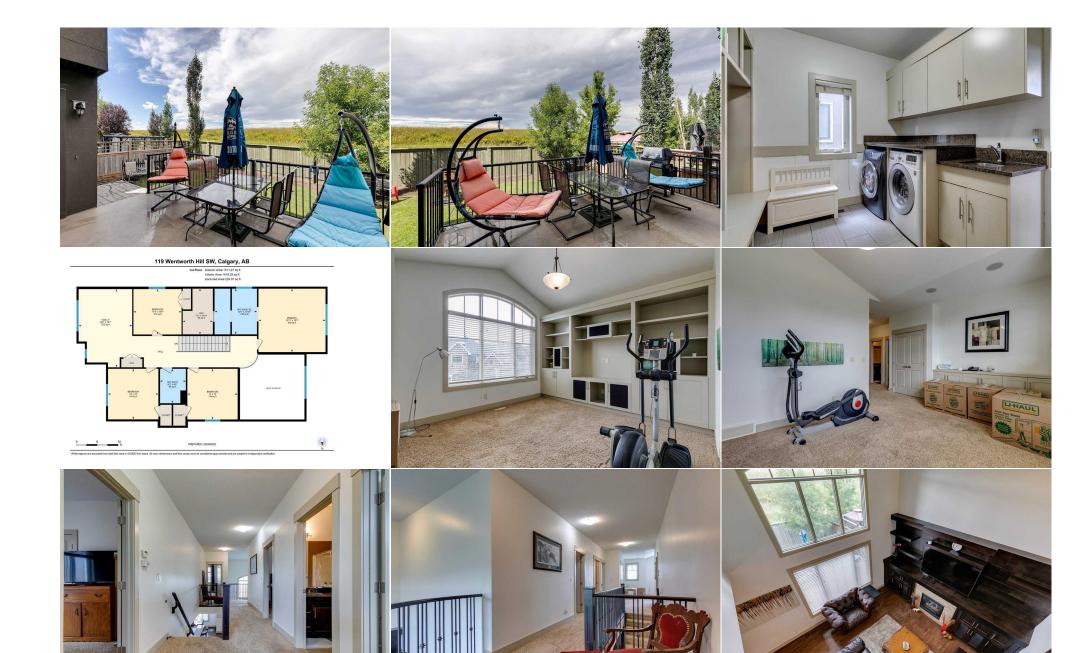

| Bedroom<br>Bedroom                 | Upper<br>Upper                                                                                                                                                                                              | 12`0" x 12`0"<br>11`5" x 10`9"                                                                                                                                                                                                                                                                                            | 4pc Bathroom                                                                                                                                                                                                                                                                                                              | Upper                                                                                                                                                                                                                                                           | 8`2" x 6`2"                                                                                                                                                                                                                                                                                                                                                                                                                                                           |
|------------------------------------|-------------------------------------------------------------------------------------------------------------------------------------------------------------------------------------------------------------|---------------------------------------------------------------------------------------------------------------------------------------------------------------------------------------------------------------------------------------------------------------------------------------------------------------------------|---------------------------------------------------------------------------------------------------------------------------------------------------------------------------------------------------------------------------------------------------------------------------------------------------------------------------|-----------------------------------------------------------------------------------------------------------------------------------------------------------------------------------------------------------------------------------------------------------------|-----------------------------------------------------------------------------------------------------------------------------------------------------------------------------------------------------------------------------------------------------------------------------------------------------------------------------------------------------------------------------------------------------------------------------------------------------------------------|
| Deuroom                            | орреі                                                                                                                                                                                                       | 11 5 × 10 5                                                                                                                                                                                                                                                                                                               | Legal/Tax/Financial                                                                                                                                                                                                                                                                                                       |                                                                                                                                                                                                                                                                 |                                                                                                                                                                                                                                                                                                                                                                                                                                                                       |
| Title:<br>Fee Simple               |                                                                                                                                                                                                             | Zoning:<br><b>R-G</b>                                                                                                                                                                                                                                                                                                     |                                                                                                                                                                                                                                                                                                                           |                                                                                                                                                                                                                                                                 |                                                                                                                                                                                                                                                                                                                                                                                                                                                                       |
| Legal Desc:                        | 0815740                                                                                                                                                                                                     | N-5                                                                                                                                                                                                                                                                                                                       |                                                                                                                                                                                                                                                                                                                           |                                                                                                                                                                                                                                                                 |                                                                                                                                                                                                                                                                                                                                                                                                                                                                       |
|                                    |                                                                                                                                                                                                             |                                                                                                                                                                                                                                                                                                                           | Remarks                                                                                                                                                                                                                                                                                                                   |                                                                                                                                                                                                                                                                 |                                                                                                                                                                                                                                                                                                                                                                                                                                                                       |
| Inclusions:<br>Property Listed By: | leading to a private o<br>functionality, featurin<br>chef's kitchen is a hig<br>and private west-facin<br>entertainment space,<br>dual sinks, a jetted so<br>basement is a blank o<br>two furnaces, a 60-ga | ffice complete with built-ins and<br>ag a formal dining area and a sp<br>hlight, boasting a large island,<br>ng yard—your own secluded retu<br>accompanied by four bedrooms<br>baker tub, a walk-in shower, and<br>anvas, ready for your custom to<br>llon hot water tank, integrated<br>bols, and offers convenient acce | a picturesque window overlooking<br>acious living room with soaring two-<br>ample storage, and a walk-in pantry<br>reat with no neighbors behind. Upsta<br>5. The spacious primary suite at the<br>1 a walk-in closet. The three addition<br>buches, and is roughed in for in-floor<br>speaker system, and garage water l | the front yard. The main floo<br>story ceilings, expansive wi<br>, while the less formal dining<br>airs, the generous bonus roo<br>back of the home offers wes<br>hal bedrooms share a well-ap<br>r heating and a bathroom. A<br>ines. Ideally located, this ho | the updated front door into a welcoming foyer,<br>or is designed for both elegance and<br>ndows, built-ins, and a cozy fireplace. The<br>g area provides easy access to the back deck<br>om with built-ins serves as a perfect<br>t-facing views, a luxurious 5-piece ensuite with<br>opointed 4-piece bathroom. The unfinished<br>dditional upgrades include a 200-amp panel,<br>me is close to walking paths, shopping at 85<br>exquisite property your new home in |