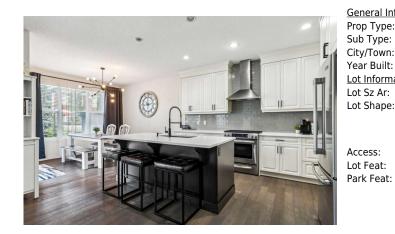

| neral Informatio                                 | <u>n</u>                                             |                   |       | DOM        |           |  |
|--------------------------------------------------|------------------------------------------------------|-------------------|-------|------------|-----------|--|
| р Туре:                                          | Residential                                          |                   |       | 35         |           |  |
| o Type:                                          | Detached                                             |                   |       | Layout     |           |  |
| y/Town:                                          | Calgary                                              | Finished Floor Ar | ea    | Beds:      | 3 (3 )    |  |
| ar Built:                                        | 2013                                                 | Abv Sqft:         | 2,127 | Baths:     | 2.5 (2 1) |  |
| Information                                      |                                                      | Low Sqft:         |       | Style:     | 2 Storey  |  |
| Sz Ar:                                           | 4,144 sqft                                           | Ttl Sqft:         | 2,127 |            |           |  |
| Shape:                                           |                                                      |                   |       | Parking    |           |  |
|                                                  |                                                      |                   |       | Ttl Park:  | 4         |  |
|                                                  |                                                      |                   |       | Garage Sz: | 2         |  |
| cess:                                            |                                                      |                   |       |            |           |  |
| Feat:                                            | Back Yard,Front Yard,Lawn,Landscaped,Rectangular Lot |                   |       |            |           |  |
| k Feat: Concrete Driveway,Double Garage Attached |                                                      |                   |       |            |           |  |

Utilities and Features

| Roof:<br>Heating:<br>Sewer: | Asphalt Shingle<br>Forced Air,Natural Gas                       |                                       | Construction:<br>Composite Siding,Stone,Vinyl Siding,Wood<br>Frame<br>Flooring:<br>Carpet,Laminate,Tile<br>Water Source:<br>Fnd/Bsmt:<br>Poured Concrete<br>ol(s),Gas Range,Microwave,Range Hood,Refrigerator,Washer,Window Coverings<br>d,No Smoking Home,Open Floorplan,Pantry,Quartz Counters,Recessed Lighting,Walk-In Closet(s) |                                             |                                    |
|-----------------------------|-----------------------------------------------------------------|---------------------------------------|--------------------------------------------------------------------------------------------------------------------------------------------------------------------------------------------------------------------------------------------------------------------------------------------------------------------------------------|---------------------------------------------|------------------------------------|
| Ext Feat:<br>Kitchen Appl:  | Fire Pit,Lighting,Private Yard,Storage<br>Central Air Conditior |                                       |                                                                                                                                                                                                                                                                                                                                      |                                             |                                    |
| Int Feat:                   | Breakfast Bar,Double                                            | e Vanity,High Ceilings,Kitchen Island | d,No Smoking Home,Open Floorpla                                                                                                                                                                                                                                                                                                      | n,Pantry,Quartz Counters,R                  | ecessed Lighting,Walk-In Closet(s) |
| Int Feat:<br>Utilities:     | Breakfast Bar,Doubl                                             | e Vanity,High Ceilings,Kitchen Island | d,No Smoking Home,Open Floorpla<br>Room Information                                                                                                                                                                                                                                                                                  | n,Pantry,Quartz Counters,R                  | ecessed Lighting,Walk-In Closet(s) |
|                             | Breakfast Bar,Doubl<br>Level<br>Main                            | e Vanity,High Ceilings,Kitchen Island |                                                                                                                                                                                                                                                                                                                                      | n,Pantry,Quartz Counters,R<br>Level<br>Main | ecessed Lighting,Walk-In Closet(s) |
| Utilities:<br>              | Level                                                           |                                       | Room Information                                                                                                                                                                                                                                                                                                                     | Level                                       |                                    |