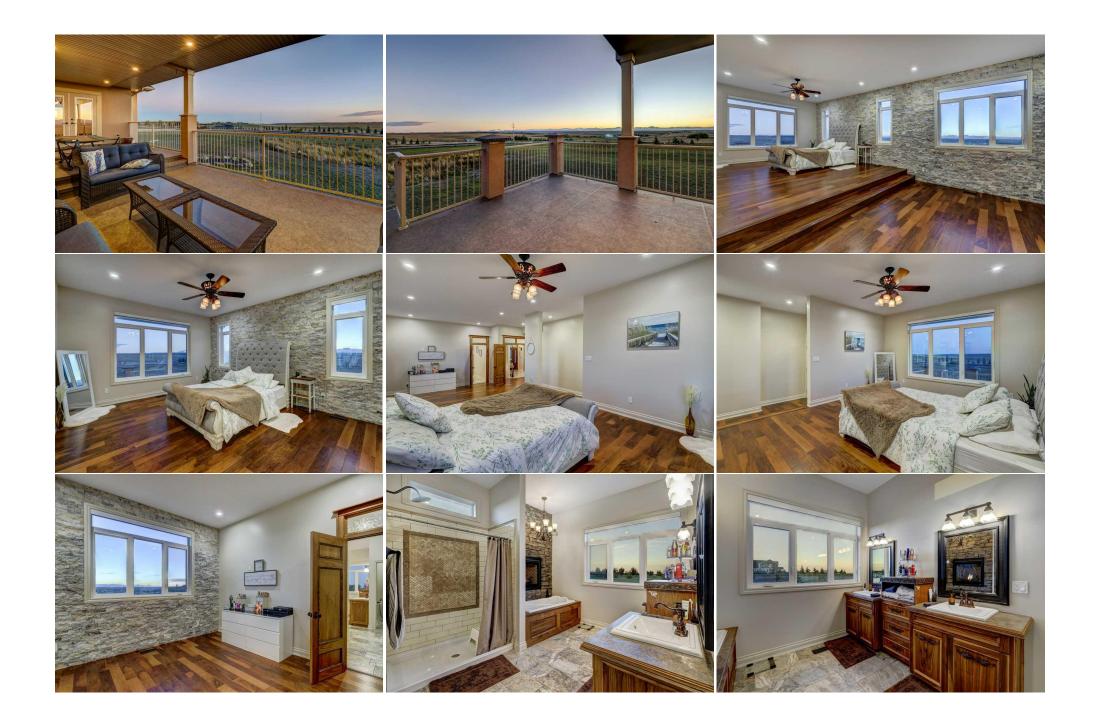

| Game Room<br>Kitchen<br>2pc Bathroom<br>4pc Bathroom<br>2pc Bathroom<br>Walk-In Closet<br>Walk-In Closet<br>Balcony<br>Foyer<br>Storage | Basement<br>Basement<br>Main<br>Upper<br>Basement<br>Main<br>Basement<br>Upper<br>Main<br>Main                                                                                                                                                                                                                                                                                                                                                                                                                                                                                                                                                                                                                                                                                                                                                                                                                                                                                                                                                                                                                                                                                                                                                                                                                                                                                                                                                                                                                                                                                                                                                                                                                                                                                                                                                                                                                                                                                                                                                                                   | 20`8" x 19`7"<br>13`6" x 15`5"<br>6`2" x 7`5"<br>8`5" x 4`11"<br>6`9" x 8`8"<br>7`10" x 9`8"<br>6`9" x 10`6"<br>5`10" x 12`5"<br>12`3" x 9`8"<br>7`2" x 7`3" | Bedroom<br>5pc Ensuite bath<br>5pc Bathroom<br>4pc Bathroom<br>Exercise Room<br>Walk-In Closet<br>Balcony<br>Covered Porch<br>Laundry<br>Covered Porch | Basement<br>Main<br>Upper<br>Basement<br>Basement<br>Upper<br>Main<br>Basement<br>Main<br>Main | 20`6" x 12`11"<br>19`5" x 13`10"<br>14`11" x 12`0"<br>9`11" x 4`10"<br>17`2" x 13`5"<br>7`1" x 7`4"<br>12`4" x 32`0"<br>17`0" x 46`8"<br>10`5" x 8`8"<br>7`1" x 14`0" |  |
|-----------------------------------------------------------------------------------------------------------------------------------------|----------------------------------------------------------------------------------------------------------------------------------------------------------------------------------------------------------------------------------------------------------------------------------------------------------------------------------------------------------------------------------------------------------------------------------------------------------------------------------------------------------------------------------------------------------------------------------------------------------------------------------------------------------------------------------------------------------------------------------------------------------------------------------------------------------------------------------------------------------------------------------------------------------------------------------------------------------------------------------------------------------------------------------------------------------------------------------------------------------------------------------------------------------------------------------------------------------------------------------------------------------------------------------------------------------------------------------------------------------------------------------------------------------------------------------------------------------------------------------------------------------------------------------------------------------------------------------------------------------------------------------------------------------------------------------------------------------------------------------------------------------------------------------------------------------------------------------------------------------------------------------------------------------------------------------------------------------------------------------------------------------------------------------------------------------------------------------|--------------------------------------------------------------------------------------------------------------------------------------------------------------|--------------------------------------------------------------------------------------------------------------------------------------------------------|------------------------------------------------------------------------------------------------|-----------------------------------------------------------------------------------------------------------------------------------------------------------------------|--|
| Storage<br>Furnace/Utility Room                                                                                                         | Basement<br>Basement                                                                                                                                                                                                                                                                                                                                                                                                                                                                                                                                                                                                                                                                                                                                                                                                                                                                                                                                                                                                                                                                                                                                                                                                                                                                                                                                                                                                                                                                                                                                                                                                                                                                                                                                                                                                                                                                                                                                                                                                                                                             | 12`5" x 13`7"<br>7`5" x 6`7"                                                                                                                                 | Furnace/Utility Room                                                                                                                                   | Basement                                                                                       | 17`9" x 13`5"                                                                                                                                                         |  |
| Turnace/othity Room                                                                                                                     | Dasement                                                                                                                                                                                                                                                                                                                                                                                                                                                                                                                                                                                                                                                                                                                                                                                                                                                                                                                                                                                                                                                                                                                                                                                                                                                                                                                                                                                                                                                                                                                                                                                                                                                                                                                                                                                                                                                                                                                                                                                                                                                                         | / 5 × 6 /                                                                                                                                                    | Legal/Tax/Financial                                                                                                                                    |                                                                                                |                                                                                                                                                                       |  |
| Title:<br>Fee Simple<br>Legal Desc:                                                                                                     | 0815417                                                                                                                                                                                                                                                                                                                                                                                                                                                                                                                                                                                                                                                                                                                                                                                                                                                                                                                                                                                                                                                                                                                                                                                                                                                                                                                                                                                                                                                                                                                                                                                                                                                                                                                                                                                                                                                                                                                                                                                                                                                                          | Zoning:<br><b>R-RUR</b>                                                                                                                                      | Remarks                                                                                                                                                |                                                                                                |                                                                                                                                                                       |  |
| Pub Rmks:<br>Inclusions:<br>Property Listed By:                                                                                         | Rmks: LUXURIOUS CUSTOM HOME WITH BREATHTAKING VIEWS! Discover an exquisite CUSTOM BUILT over 4440 sqft home, elegantly designed and set on a stunning 5.3 acre parcel, just minutes north of Calgary and west of Airdrie. This remarkable residence offers the ULTIMATE FUSION OF LUXURIOUS COUNTRY LIVING AND MODERN CONVENIENCE, all while being effortlessly accessible to urban amenities. As you approach this magnificent property, a newly PAVED ASPHALT DRIVEWA' leads you to your private sanctuary and ample parking for family and guests. Upon entering, you're greeted by a grand open-to-above foyer that sets an elegant to tone for the entire residence. A SPACIOUS LIVING AREA with custom built-in cabinetry is conveniently located just off the foyer, ideal for guests or a serene librar setup. The HUGE GREAT ROOM is a true masterpiece, boasting a striking floor-to-ceiling stone fireplace and a BEAUTIFUL WALNUT BAR that beckons relaxation an celebration. The GOURMET KITCHEN next to family area will impress any chef, adorned with exquisite custom walnut cabinetry, high-end stainless steel appliance and a generous dining area perfect for entertaining. The stone studded accent wall beautifies the dining area that comes with BREATHTAKING VIEWS of the sunsoaked southern landscape, Calgary's skyline and the majestic western mountains. Step out onto the half-covered SOUTH DECK, where you can dine al fresco and soak in panoramic vistas of the Calgary skyline and the enchanting Rockies. Retreat to the LUXURIOUS PRIMARY SUTE, a personal sanctuary, complete with STO ACCENT WALLS, a spacious walk-in closet, and a spa-like S-piece ensuite—your ideal haven for unwinding after a busy day. The upper level features three generously sized bedrooms, two full bathrooms, and a MASSIVE BONUS ROOM that can easily be transformed into an additional bedroom or play area. The walk-o basement is designed for entertainment and equipped with NF-LOOR HEAT WITH SEPARATE ZONE. This walkout basement is self contai |                                                                                                                                                              |                                                                                                                                                        |                                                                                                |                                                                                                                                                                       |  |