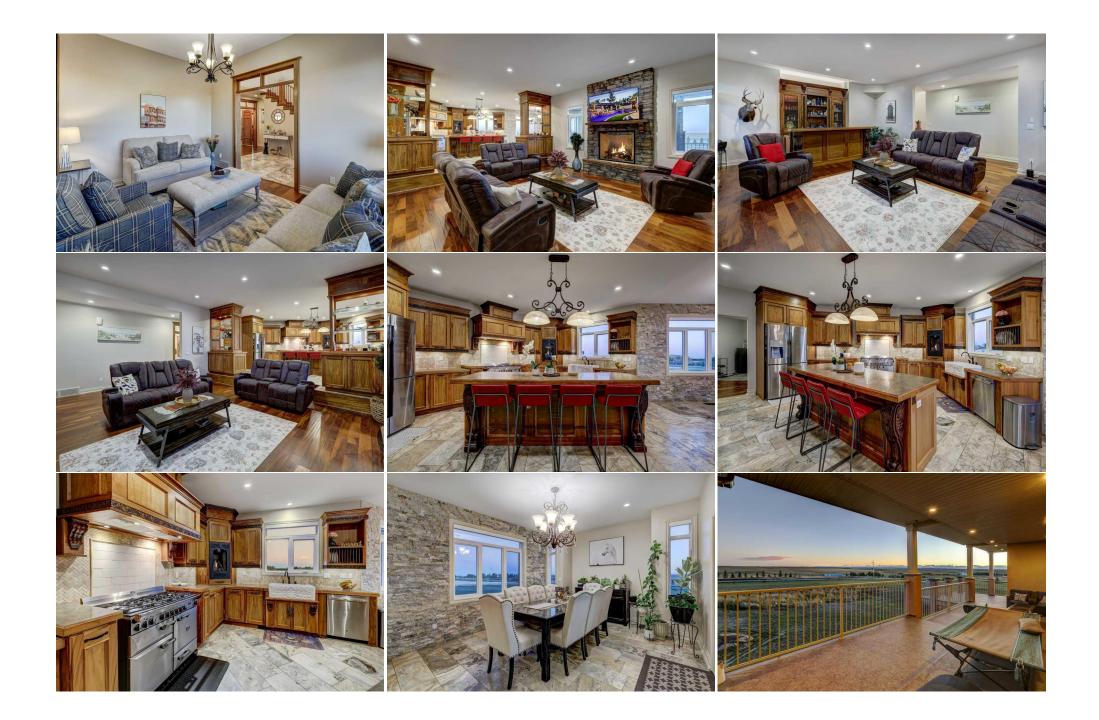

| Game Room<br>Kitchen<br>2pc Bathroom<br>4pc Bathroom<br>2pc Bathroom<br>Walk-In Closet<br>Walk-In Closet<br>Balcony<br>Foyer<br>Storage | Basement<br>Basement<br>Main<br>Upper<br>Basement<br>Main<br>Basement<br>Upper<br>Main<br>Main                                                                                                                                                                                                                                                                                                                                                                                                                                                                                                                                                                                                                                                                                                                                                                                                                                                                                                                                                                                                                                                                                                                                                                                                                                                                                                                                                                                                                                                                                                                                                                                                                                                                                                                                                                                                                                                                                                                                                                                   | 20`8" x 19`7"<br>13`6" x 15`5"<br>6`2" x 7`5"<br>8`5" x 4`11"<br>6`9" x 8`8"<br>7`10" x 9`8"<br>6`9" x 10`6"<br>5`10" x 12`5"<br>12`3" x 9`8"<br>7`2" x 7`3" | Bedroom<br>5pc Ensuite bath<br>5pc Bathroom<br>4pc Bathroom<br>Exercise Room<br>Walk-In Closet<br>Balcony<br>Covered Porch<br>Laundry<br>Covered Porch | Basement<br>Main<br>Upper<br>Basement<br>Basement<br>Upper<br>Main<br>Basement<br>Main<br>Main | 20`6" x 12`11"<br>19`5" x 13`10"<br>14`11" x 12`0"<br>9`11" x 4`10"<br>17`2" x 13`5"<br>7`1" x 7`4"<br>12`4" x 32`0"<br>17`0" x 46`8"<br>10`5" x 8`8"<br>7`1" x 14`0" |  |
|-----------------------------------------------------------------------------------------------------------------------------------------|----------------------------------------------------------------------------------------------------------------------------------------------------------------------------------------------------------------------------------------------------------------------------------------------------------------------------------------------------------------------------------------------------------------------------------------------------------------------------------------------------------------------------------------------------------------------------------------------------------------------------------------------------------------------------------------------------------------------------------------------------------------------------------------------------------------------------------------------------------------------------------------------------------------------------------------------------------------------------------------------------------------------------------------------------------------------------------------------------------------------------------------------------------------------------------------------------------------------------------------------------------------------------------------------------------------------------------------------------------------------------------------------------------------------------------------------------------------------------------------------------------------------------------------------------------------------------------------------------------------------------------------------------------------------------------------------------------------------------------------------------------------------------------------------------------------------------------------------------------------------------------------------------------------------------------------------------------------------------------------------------------------------------------------------------------------------------------|--------------------------------------------------------------------------------------------------------------------------------------------------------------|--------------------------------------------------------------------------------------------------------------------------------------------------------|------------------------------------------------------------------------------------------------|-----------------------------------------------------------------------------------------------------------------------------------------------------------------------|--|
| Storage<br>Furnace/Utility Room                                                                                                         | Basement<br>Basement                                                                                                                                                                                                                                                                                                                                                                                                                                                                                                                                                                                                                                                                                                                                                                                                                                                                                                                                                                                                                                                                                                                                                                                                                                                                                                                                                                                                                                                                                                                                                                                                                                                                                                                                                                                                                                                                                                                                                                                                                                                             | 12`5" x 13`7"<br>7`5" x 6`7"                                                                                                                                 | Furnace/Utility Room                                                                                                                                   | Basement                                                                                       | 17`9" x 13`5"                                                                                                                                                         |  |
| Turnace/othity Room                                                                                                                     | Dasement                                                                                                                                                                                                                                                                                                                                                                                                                                                                                                                                                                                                                                                                                                                                                                                                                                                                                                                                                                                                                                                                                                                                                                                                                                                                                                                                                                                                                                                                                                                                                                                                                                                                                                                                                                                                                                                                                                                                                                                                                                                                         | / 5 × 6 /                                                                                                                                                    | Legal/Tax/Financial                                                                                                                                    |                                                                                                |                                                                                                                                                                       |  |
| Title:<br>Fee Simple<br>Legal Desc:                                                                                                     | 0815417                                                                                                                                                                                                                                                                                                                                                                                                                                                                                                                                                                                                                                                                                                                                                                                                                                                                                                                                                                                                                                                                                                                                                                                                                                                                                                                                                                                                                                                                                                                                                                                                                                                                                                                                                                                                                                                                                                                                                                                                                                                                          | Zoning:<br><b>R-RUR</b>                                                                                                                                      | Remarks                                                                                                                                                |                                                                                                |                                                                                                                                                                       |  |
| Pub Rmks:<br>Inclusions:<br>Property Listed By:                                                                                         | Rmks: LUXURIOUS CUSTOM HOME WITH BREATHTAKING VIEWS! Discover an exquisite CUSTOM BUILT over 4440 sqft home, elegantly designed and set on a stunning 5.3 acre parcel, just minutes north of Calgary and west of Airdrie. This remarkable residence offers the ULTIMATE FUSION OF LUXURIOUS COUNTRY LIVING AND MODERN CONVENIENCE, all while being effortlessly accessible to urban amenities. As you approach this magnificent property, a newly PAVED ASPHALT DRIVEWA' leads you to your private sanctuary and ample parking for family and guests. Upon entering, you're greeted by a grand open-to-above foyer that sets an elegant to tone for the entire residence. A SPACIOUS LIVING AREA with custom built-in cabinetry is conveniently located just off the foyer, ideal for guests or a serene librar setup. The HUGE GREAT ROOM is a true masterpiece, boasting a striking floor-to-ceiling stone fireplace and a BEAUTIFUL WALNUT BAR that beckons relaxation an celebration. The GOURMET KITCHEN next to family area will impress any chef, adorned with exquisite custom walnut cabinetry, high-end stainless steel appliance and a generous dining area perfect for entertaining. The stone studded accent wall beautifies the dining area that comes with BREATHTAKING VIEWS of the sunsoaked southern landscape, Calgary's skyline and the majestic western mountains. Step out onto the half-covered SOUTH DECK, where you can dine al fresco and soak in panoramic vistas of the Calgary skyline and the enchanting Rockies. Retreat to the LUXURIOUS PRIMARY SUTE, a personal sanctuary, complete with STO ACCENT WALLS, a spacious walk-in closet, and a spa-like S-piece ensuite—your ideal haven for unwinding after a busy day. The upper level features three generously sized bedrooms, two full bathrooms, and a MASSIVE BONUS ROOM that can easily be transformed into an additional bedroom or play area. The walk-o basement is designed for entertainment and equipped with NF-LOOR HEAT WITH SEPARATE ZONE. This walkout basement is self contai |                                                                                                                                                              |                                                                                                                                                        |                                                                                                |                                                                                                                                                                       |  |