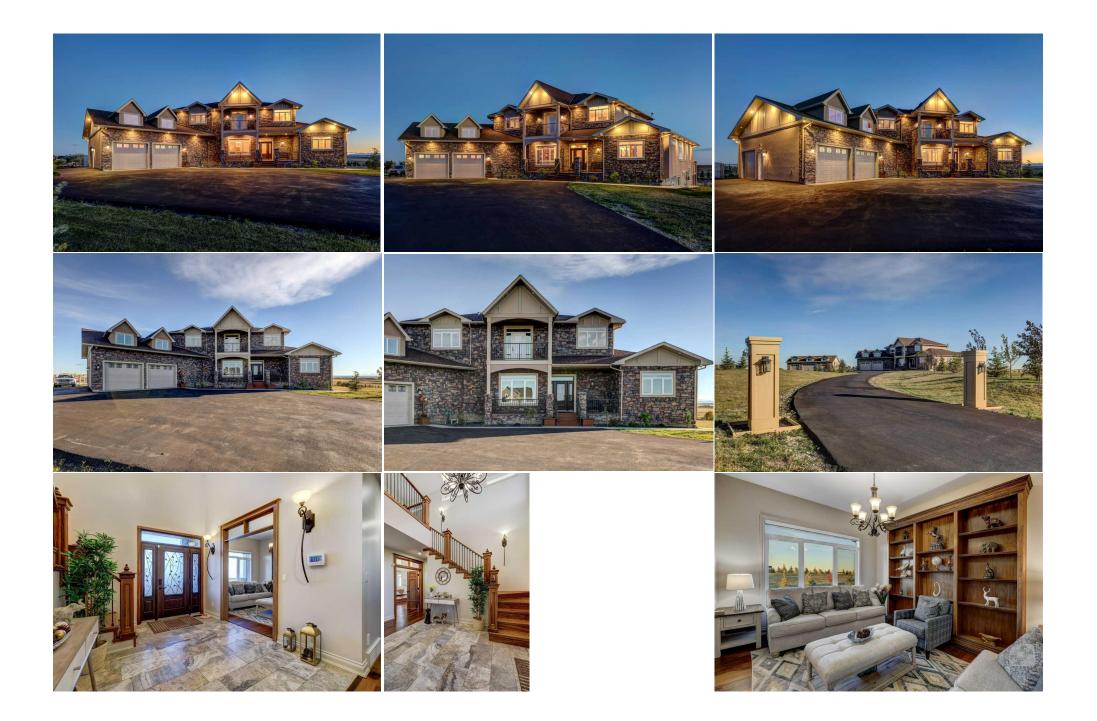

| Game Room<br>Kitchen<br>2pc Bathroom<br>4pc Bathroom<br>2pc Bathroom<br>Walk-In Closet<br>Walk-In Closet<br>Balcony<br>Foyer<br>Storage | Basement<br>Basement<br>Main<br>Upper<br>Basement<br>Main<br>Basement<br>Upper<br>Main<br>Main                                                                                                                                                                                                                                                                                                                                                                                                                                                                                                                                                                                                                                                                                                                                                                                                                                                                                                                                                                                                                                                                                                                                                                                                                                                                                                                                                                                                                                                                                                                                                                                                                                                                                                                                                                                                                                                                                                                                                                                   | 20`8" x 19`7"<br>13`6" x 15`5"<br>6`2" x 7`5"<br>8`5" x 4`11"<br>6`9" x 8`8"<br>7`10" x 9`8"<br>6`9" x 10`6"<br>5`10" x 12`5"<br>12`3" x 9`8"<br>7`2" x 7`3" | Bedroom<br>5pc Ensuite bath<br>5pc Bathroom<br>4pc Bathroom<br>Exercise Room<br>Walk-In Closet<br>Balcony<br>Covered Porch<br>Laundry<br>Covered Porch | Basement<br>Main<br>Upper<br>Basement<br>Basement<br>Upper<br>Main<br>Basement<br>Main<br>Main | 20`6" x 12`11"<br>19`5" x 13`10"<br>14`11" x 12`0"<br>9`11" x 4`10"<br>17`2" x 13`5"<br>7`1" x 7`4"<br>12`4" x 32`0"<br>17`0" x 46`8"<br>10`5" x 8`8"<br>7`1" x 14`0" |  |
|-----------------------------------------------------------------------------------------------------------------------------------------|----------------------------------------------------------------------------------------------------------------------------------------------------------------------------------------------------------------------------------------------------------------------------------------------------------------------------------------------------------------------------------------------------------------------------------------------------------------------------------------------------------------------------------------------------------------------------------------------------------------------------------------------------------------------------------------------------------------------------------------------------------------------------------------------------------------------------------------------------------------------------------------------------------------------------------------------------------------------------------------------------------------------------------------------------------------------------------------------------------------------------------------------------------------------------------------------------------------------------------------------------------------------------------------------------------------------------------------------------------------------------------------------------------------------------------------------------------------------------------------------------------------------------------------------------------------------------------------------------------------------------------------------------------------------------------------------------------------------------------------------------------------------------------------------------------------------------------------------------------------------------------------------------------------------------------------------------------------------------------------------------------------------------------------------------------------------------------|--------------------------------------------------------------------------------------------------------------------------------------------------------------|--------------------------------------------------------------------------------------------------------------------------------------------------------|------------------------------------------------------------------------------------------------|-----------------------------------------------------------------------------------------------------------------------------------------------------------------------|--|
| Storage<br>Furnace/Utility Room                                                                                                         | Basement<br>Basement                                                                                                                                                                                                                                                                                                                                                                                                                                                                                                                                                                                                                                                                                                                                                                                                                                                                                                                                                                                                                                                                                                                                                                                                                                                                                                                                                                                                                                                                                                                                                                                                                                                                                                                                                                                                                                                                                                                                                                                                                                                             | 12`5" x 13`7"<br>7`5" x 6`7"                                                                                                                                 | Furnace/Utility Room                                                                                                                                   | Basement                                                                                       | 17`9" x 13`5"                                                                                                                                                         |  |
| Turnace/othity Room                                                                                                                     | Dasement                                                                                                                                                                                                                                                                                                                                                                                                                                                                                                                                                                                                                                                                                                                                                                                                                                                                                                                                                                                                                                                                                                                                                                                                                                                                                                                                                                                                                                                                                                                                                                                                                                                                                                                                                                                                                                                                                                                                                                                                                                                                         | / 5 × 6 /                                                                                                                                                    | Legal/Tax/Financial                                                                                                                                    |                                                                                                |                                                                                                                                                                       |  |
| Title:<br>Fee Simple<br>Legal Desc:                                                                                                     | 0815417                                                                                                                                                                                                                                                                                                                                                                                                                                                                                                                                                                                                                                                                                                                                                                                                                                                                                                                                                                                                                                                                                                                                                                                                                                                                                                                                                                                                                                                                                                                                                                                                                                                                                                                                                                                                                                                                                                                                                                                                                                                                          | Zoning:<br><b>R-RUR</b>                                                                                                                                      | Remarks                                                                                                                                                |                                                                                                |                                                                                                                                                                       |  |
| Pub Rmks:<br>Inclusions:<br>Property Listed By:                                                                                         | Rmks: LUXURIOUS CUSTOM HOME WITH BREATHTAKING VIEWS! Discover an exquisite CUSTOM BUILT over 4440 sqft home, elegantly designed and set on a stunning 5.3 acre parcel, just minutes north of Calgary and west of Airdrie. This remarkable residence offers the ULTIMATE FUSION OF LUXURIOUS COUNTRY LIVING AND MODERN CONVENIENCE, all while being effortlessly accessible to urban amenities. As you approach this magnificent property, a newly PAVED ASPHALT DRIVEWA' leads you to your private sanctuary and ample parking for family and guests. Upon entering, you're greeted by a grand open-to-above foyer that sets an elegant to tone for the entire residence. A SPACIOUS LIVING AREA with custom built-in cabinetry is conveniently located just off the foyer, ideal for guests or a serene librar setup. The HUGE GREAT ROOM is a true masterpiece, boasting a striking floor-to-ceiling stone fireplace and a BEAUTIFUL WALNUT BAR that beckons relaxation an celebration. The GOURMET KITCHEN next to family area will impress any chef, adorned with exquisite custom walnut cabinetry, high-end stainless steel appliance and a generous dining area perfect for entertaining. The stone studded accent wall beautifies the dining area that comes with BREATHTAKING VIEWS of the sunsoaked southern landscape, Calgary's skyline and the majestic western mountains. Step out onto the half-covered SOUTH DECK, where you can dine al fresco and soak in panoramic vistas of the Calgary skyline and the enchanting Rockies. Retreat to the LUXURIOUS PRIMARY SUTE, a personal sanctuary, complete with STO ACCENT WALLS, a spacious walk-in closet, and a spa-like S-piece ensuite—your ideal haven for unwinding after a busy day. The upper level features three generously sized bedrooms, two full bathrooms, and a MASSIVE BONUS ROOM that can easily be transformed into an additional bedroom or play area. The walk-o basement is designed for entertainment and equipped with NF-LOOR HEAT WITH SEPARATE ZONE. This walkout basement is self contai |                                                                                                                                                              |                                                                                                                                                        |                                                                                                |                                                                                                                                                                       |  |