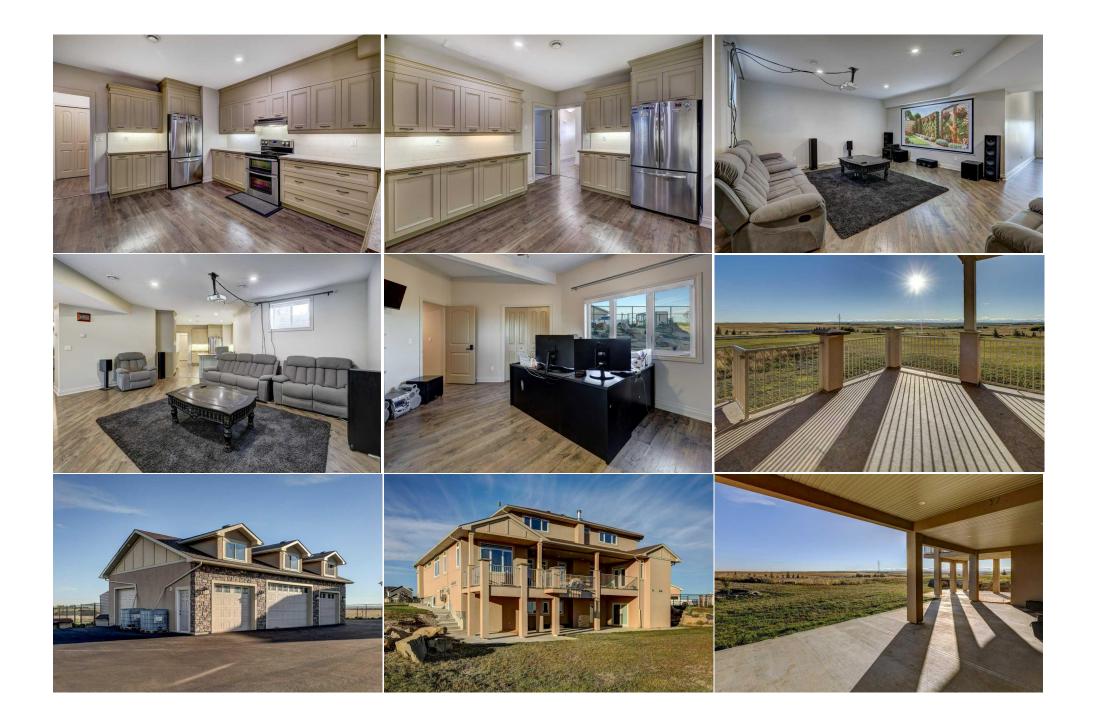

| Game Room<br>Kitchen<br>2pc Bathroom<br>4pc Bathroom<br>2pc Bathroom<br>Walk-In Closet<br>Walk-In Closet<br>Balcony<br>Foyer<br>Storage | Basement<br>Basement<br>Main<br>Upper<br>Basement<br>Main<br>Basement<br>Upper<br>Main<br>Main                                                                                                                                                                                                                                                                                                                                                                                                                                                                                                                                                                                                                                                                                                                                                                                                                                                                                                                                                                                                                                                                                                                                                                                                                                                                                                                                                                                                                                                                                                                                                                                                                                                                                                                                                                                                                                                                                                                                                                                   | 20`8" x 19`7"<br>13`6" x 15`5"<br>6`2" x 7`5"<br>8`5" x 4`11"<br>6`9" x 8`8"<br>7`10" x 9`8"<br>6`9" x 10`6"<br>5`10" x 12`5"<br>12`3" x 9`8"<br>7`2" x 7`3" | Bedroom<br>5pc Ensuite bath<br>5pc Bathroom<br>4pc Bathroom<br>Exercise Room<br>Walk-In Closet<br>Balcony<br>Covered Porch<br>Laundry<br>Covered Porch | Basement<br>Main<br>Upper<br>Basement<br>Basement<br>Upper<br>Main<br>Basement<br>Main<br>Main | 20`6" x 12`11"<br>19`5" x 13`10"<br>14`11" x 12`0"<br>9`11" x 4`10"<br>17`2" x 13`5"<br>7`1" x 7`4"<br>12`4" x 32`0"<br>17`0" x 46`8"<br>10`5" x 8`8"<br>7`1" x 14`0" |  |
|-----------------------------------------------------------------------------------------------------------------------------------------|----------------------------------------------------------------------------------------------------------------------------------------------------------------------------------------------------------------------------------------------------------------------------------------------------------------------------------------------------------------------------------------------------------------------------------------------------------------------------------------------------------------------------------------------------------------------------------------------------------------------------------------------------------------------------------------------------------------------------------------------------------------------------------------------------------------------------------------------------------------------------------------------------------------------------------------------------------------------------------------------------------------------------------------------------------------------------------------------------------------------------------------------------------------------------------------------------------------------------------------------------------------------------------------------------------------------------------------------------------------------------------------------------------------------------------------------------------------------------------------------------------------------------------------------------------------------------------------------------------------------------------------------------------------------------------------------------------------------------------------------------------------------------------------------------------------------------------------------------------------------------------------------------------------------------------------------------------------------------------------------------------------------------------------------------------------------------------|--------------------------------------------------------------------------------------------------------------------------------------------------------------|--------------------------------------------------------------------------------------------------------------------------------------------------------|------------------------------------------------------------------------------------------------|-----------------------------------------------------------------------------------------------------------------------------------------------------------------------|--|
| Storage<br>Furnace/Utility Room                                                                                                         | Basement<br>Basement                                                                                                                                                                                                                                                                                                                                                                                                                                                                                                                                                                                                                                                                                                                                                                                                                                                                                                                                                                                                                                                                                                                                                                                                                                                                                                                                                                                                                                                                                                                                                                                                                                                                                                                                                                                                                                                                                                                                                                                                                                                             | 12`5" x 13`7"<br>7`5" x 6`7"                                                                                                                                 | Furnace/Utility Room                                                                                                                                   | Basement                                                                                       | 17`9" x 13`5"                                                                                                                                                         |  |
| Turnace/othity Room                                                                                                                     | Dasement                                                                                                                                                                                                                                                                                                                                                                                                                                                                                                                                                                                                                                                                                                                                                                                                                                                                                                                                                                                                                                                                                                                                                                                                                                                                                                                                                                                                                                                                                                                                                                                                                                                                                                                                                                                                                                                                                                                                                                                                                                                                         | / 5 × 6 /                                                                                                                                                    | Legal/Tax/Financial                                                                                                                                    |                                                                                                |                                                                                                                                                                       |  |
| Title:<br>Fee Simple<br>Legal Desc:                                                                                                     | 0815417                                                                                                                                                                                                                                                                                                                                                                                                                                                                                                                                                                                                                                                                                                                                                                                                                                                                                                                                                                                                                                                                                                                                                                                                                                                                                                                                                                                                                                                                                                                                                                                                                                                                                                                                                                                                                                                                                                                                                                                                                                                                          | Zoning:<br><b>R-RUR</b>                                                                                                                                      | Remarks                                                                                                                                                |                                                                                                |                                                                                                                                                                       |  |
| Pub Rmks:<br>Inclusions:<br>Property Listed By:                                                                                         | Rmks: LUXURIOUS CUSTOM HOME WITH BREATHTAKING VIEWS! Discover an exquisite CUSTOM BUILT over 4440 sqft home, elegantly designed and set on a stunning 5.3 acre parcel, just minutes north of Calgary and west of Airdrie. This remarkable residence offers the ULTIMATE FUSION OF LUXURIOUS COUNTRY LIVING AND MODERN CONVENIENCE, all while being effortlessly accessible to urban amenities. As you approach this magnificent property, a newly PAVED ASPHALT DRIVEWA' leads you to your private sanctuary and ample parking for family and guests. Upon entering, you're greeted by a grand open-to-above foyer that sets an elegant to tone for the entire residence. A SPACIOUS LIVING AREA with custom built-in cabinetry is conveniently located just off the foyer, ideal for guests or a serene librar setup. The HUGE GREAT ROOM is a true masterpiece, boasting a striking floor-to-ceiling stone fireplace and a BEAUTIFUL WALNUT BAR that beckons relaxation an celebration. The GOURMET KITCHEN next to family area will impress any chef, adorned with exquisite custom walnut cabinetry, high-end stainless steel appliance and a generous dining area perfect for entertaining. The stone studded accent wall beautifies the dining area that comes with BREATHTAKING VIEWS of the sunsoaked southern landscape, Calgary's skyline and the majestic western mountains. Step out onto the half-covered SOUTH DECK, where you can dine al fresco and soak in panoramic vistas of the Calgary skyline and the enchanting Rockies. Retreat to the LUXURIOUS PRIMARY SUTE, a personal sanctuary, complete with STO ACCENT WALLS, a spacious walk-in closet, and a spa-like S-piece ensuite—your ideal haven for unwinding after a busy day. The upper level features three generously sized bedrooms, two full bathrooms, and a MASSIVE BONUS ROOM that can easily be transformed into an additional bedroom or play area. The walk-o basement is designed for entertainment and equipped with NF-LOOR HEAT WITH SEPARATE ZONE. This walkout basement is self contai |                                                                                                                                                              |                                                                                                                                                        |                                                                                                |                                                                                                                                                                       |  |