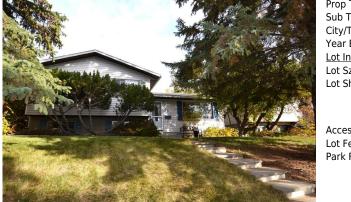

## 143 SILVER RIDGE Rise, Calgary T3B 4P6

| MLS®#:  | A2171580 | Area:   | Silver Springs | Listing<br>Date:                               | 10/16/24 | List Price: <b>\$599,900</b> |                     |  |
|---------|----------|---------|----------------|------------------------------------------------|----------|------------------------------|---------------------|--|
| Status: | Active   | County: | Calgary        | Change:                                        | None     | Association: Fort McMurray   |                     |  |
|         |          | TA      | A MAR          | <u>General Info</u><br>Prop Type:<br>Sub Type: | ormation | Residential<br>Detached      | DOM<br>66<br>Layout |  |

| General Information |                |                      |                      | DOM           |               |
|---------------------|----------------|----------------------|----------------------|---------------|---------------|
| Prop Type:          | Residential    |                      |                      | 66            |               |
| Sub Type:           | Detached       |                      |                      | Layout        |               |
| City/Town:          | Calgary        | Finished Floor Are   | ea                   | Beds:         | 3 (3 )        |
| Year Built:         | 1977           | Abv Sqft:            | 1,100                | Baths:        | 2.0 (1 2)     |
| Lot Information     |                | Low Sqft:            |                      | Style:        | 4 Level Split |
| Lot Sz Ar:          | 5,252 sqft     | Ttl Sqft:            | 1,100                |               |               |
| Lot Shape:          |                |                      |                      | Parking       |               |
|                     |                |                      |                      | Ttl Park:     | 2             |
|                     |                |                      |                      | Garage Sz:    | 2             |
| Access:             |                |                      |                      | Gurage 52.    |               |
| Lot Feat:           | Back Lane Back | Yard,Landscaped,Ma   | ny Trees Rectangula  | ar Lot Sloped |               |
| Park Feat:          | None           | rara, canascapeu, ma | iny mees, we can yur | a cot, sloped |               |