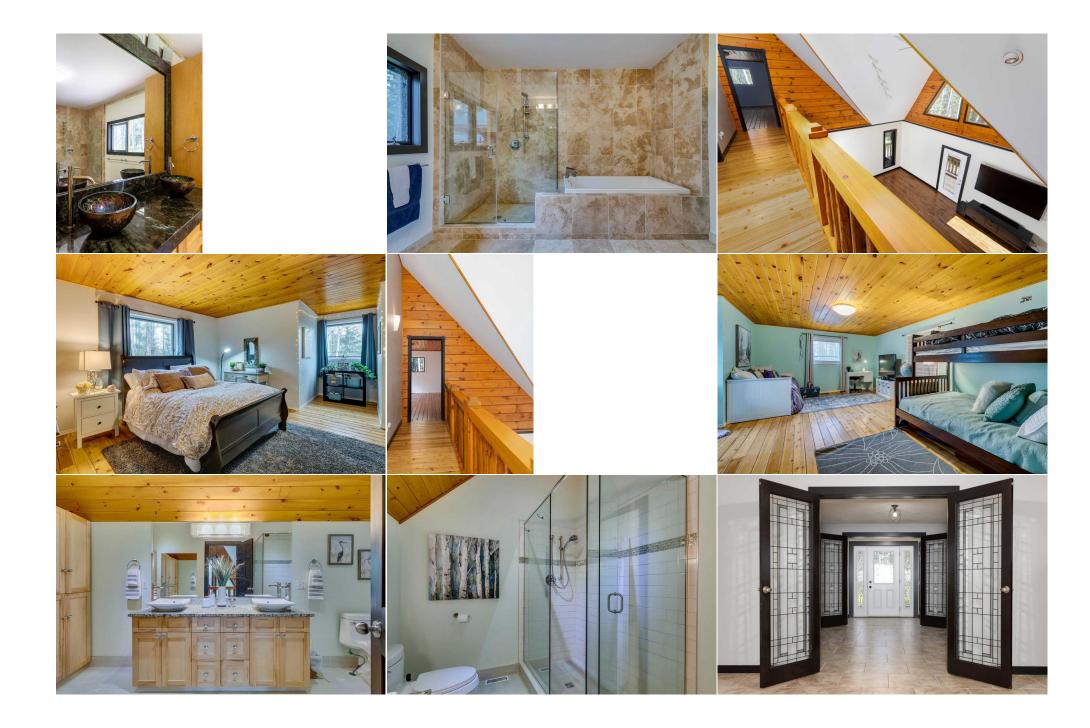

| Bedroom<br>4pc Bathroom | Main<br>Second<br>Second | 12`10" x 11`6"<br>20`2" x 19`4"<br>15`9" x 7`5" | Walk-In Closet<br>Bedroom<br>Den            | Main<br>Second<br>Basement | 11`6" x 5`9"<br>20`0" x 19`5"<br>15`3" x 12`11"                                                                                                |
|-------------------------|--------------------------|-------------------------------------------------|---------------------------------------------|----------------------------|------------------------------------------------------------------------------------------------------------------------------------------------|
| Office                  | Basement                 | 18`9" x 14`10"                                  | Laundry                                     | Basement                   | 19`5" x 10`8"                                                                                                                                  |
| Bedroom                 | Basement                 | 23`1" x 13`0"<br>10`10" x 7`4"                  | Mud Room                                    | Basement                   | 12`7" x 5`1"                                                                                                                                   |
| 3pc Bathroom            | Basement                 | 10 10" x / 4"                                   | Furnace/Utility Room<br>Legal/Tax/Financial | Basement                   | 14`8" x 8`2"                                                                                                                                   |
| Title:                  |                          | Zoning:                                         |                                             |                            |                                                                                                                                                |
| Fee Simple              |                          | R-RUR                                           |                                             |                            |                                                                                                                                                |
| Legal Desc:             | 9311951                  |                                                 |                                             |                            |                                                                                                                                                |
|                         |                          |                                                 | Remarks                                     |                            |                                                                                                                                                |
|                         | from the home, offeri    | ng a front-row seat to the breathta             | king changes in light from the Rocky        | Mountain sunsets that pai  | y and prestige. A West-facing deck extends<br>int the sky with hues of gold and crimson. It<br>s it is beautiful. The entry level is perfectly |