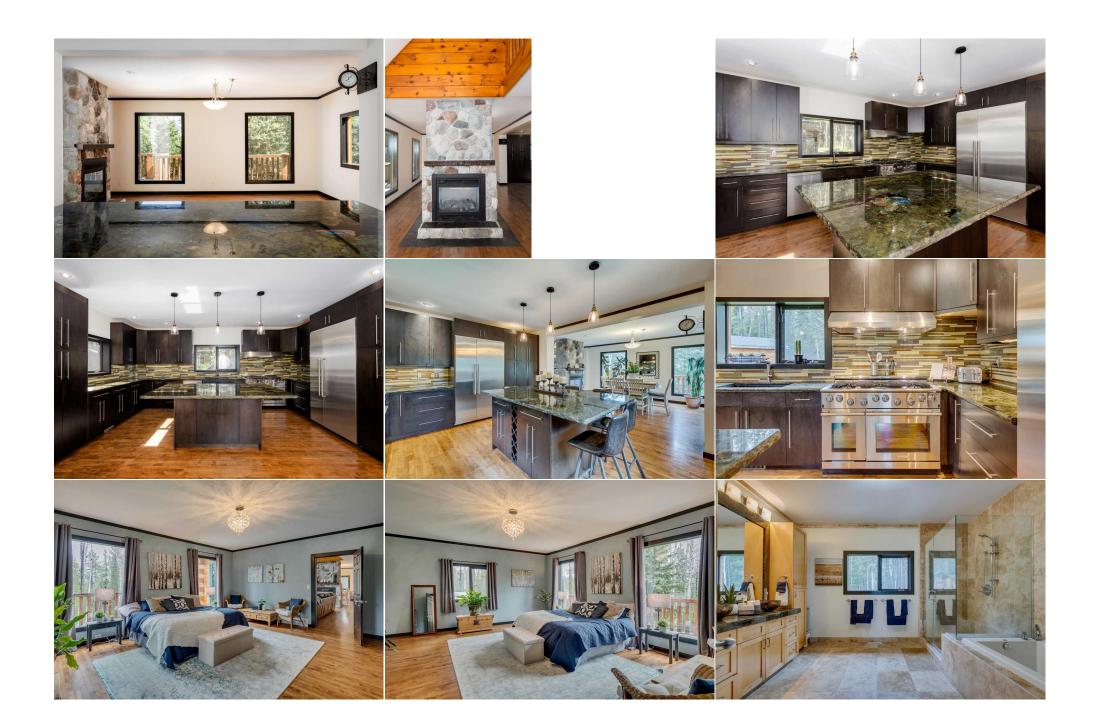

| Bedroom<br>4pc Bathroom | Main<br>Second<br>Second | 12`10" x 11`6"<br>20`2" x 19`4"<br>15`9" x 7`5" | Walk-In Closet<br>Bedroom<br>Den            | Main<br>Second<br>Basement | 11`6" x 5`9"<br>20`0" x 19`5"<br>15`3" x 12`11"                                                                                                |
|-------------------------|--------------------------|-------------------------------------------------|---------------------------------------------|----------------------------|------------------------------------------------------------------------------------------------------------------------------------------------|
| Office                  | Basement                 | 18`9" x 14`10"                                  | Laundry                                     | Basement                   | 19`5" x 10`8"                                                                                                                                  |
| Bedroom                 | Basement                 | 23`1" x 13`0"<br>10`10" x 7`4"                  | Mud Room                                    | Basement                   | 12`7" x 5`1"                                                                                                                                   |
| 3pc Bathroom            | Basement                 | 10 10" x / 4"                                   | Furnace/Utility Room<br>Legal/Tax/Financial | Basement                   | 14`8" x 8`2"                                                                                                                                   |
| Title:                  |                          | Zoning:                                         |                                             |                            |                                                                                                                                                |
| Fee Simple              |                          | R-RUR                                           |                                             |                            |                                                                                                                                                |
| Legal Desc:             | 9311951                  |                                                 |                                             |                            |                                                                                                                                                |
|                         |                          |                                                 | Remarks                                     |                            |                                                                                                                                                |
|                         | from the home, offeri    | ng a front-row seat to the breathta             | king changes in light from the Rocky        | Mountain sunsets that pai  | y and prestige. A West-facing deck extends<br>int the sky with hues of gold and crimson. It<br>s it is beautiful. The entry level is perfectly |