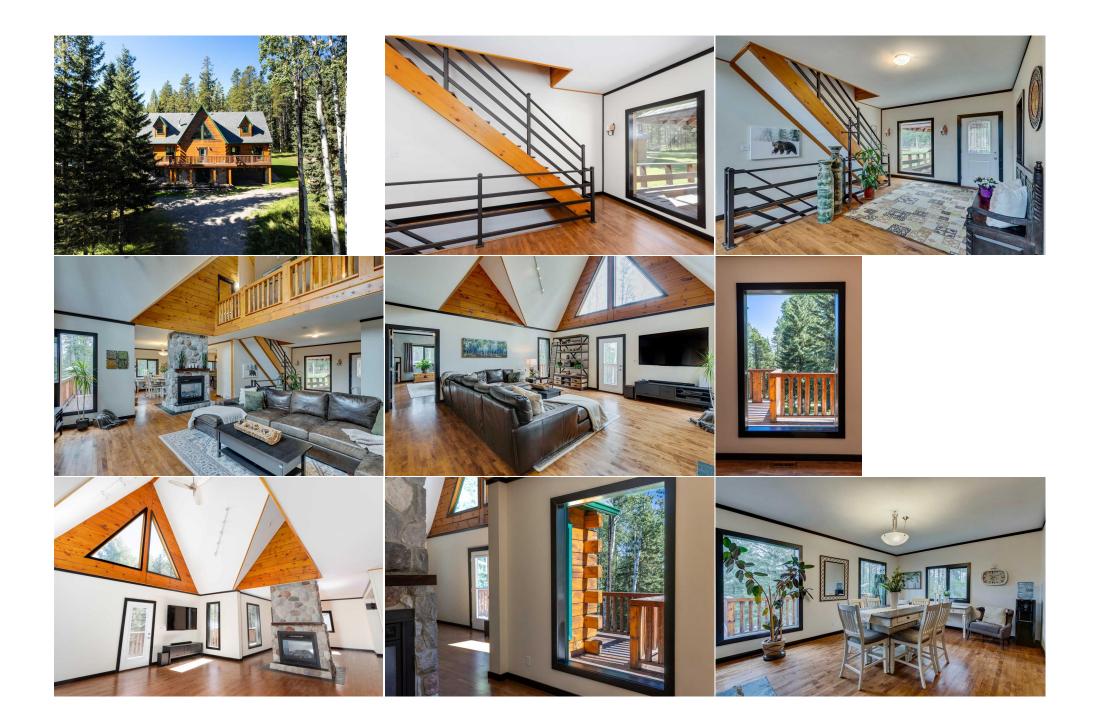

| Bedroom<br>4pc Bathroom | Main<br>Second<br>Second | 12`10" x 11`6"<br>20`2" x 19`4"<br>15`9" x 7`5" | Walk-In Closet<br>Bedroom<br>Den            | Main<br>Second<br>Basement | 11`6" x 5`9"<br>20`0" x 19`5"<br>15`3" x 12`11"                                                                                                |
|-------------------------|--------------------------|-------------------------------------------------|---------------------------------------------|----------------------------|------------------------------------------------------------------------------------------------------------------------------------------------|
| Office                  | Basement                 | 18`9" x 14`10"                                  | Laundry                                     | Basement                   | 19`5" x 10`8"                                                                                                                                  |
| Bedroom                 | Basement                 | 23`1" x 13`0"<br>10`10" x 7`4"                  | Mud Room                                    | Basement                   | 12`7" x 5`1"                                                                                                                                   |
| 3pc Bathroom            | Basement                 | 10 10" x / 4"                                   | Furnace/Utility Room<br>Legal/Tax/Financial | Basement                   | 14`8" x 8`2"                                                                                                                                   |
| Title:                  |                          | Zoning:                                         |                                             |                            |                                                                                                                                                |
| Fee Simple              |                          | R-RUR                                           |                                             |                            |                                                                                                                                                |
| Legal Desc:             | 9311951                  |                                                 |                                             |                            |                                                                                                                                                |
|                         |                          |                                                 | Remarks                                     |                            |                                                                                                                                                |
|                         | from the home, offeri    | ng a front-row seat to the breathta             | king changes in light from the Rocky        | Mountain sunsets that pai  | y and prestige. A West-facing deck extends<br>int the sky with hues of gold and crimson. It<br>s it is beautiful. The entry level is perfectly |