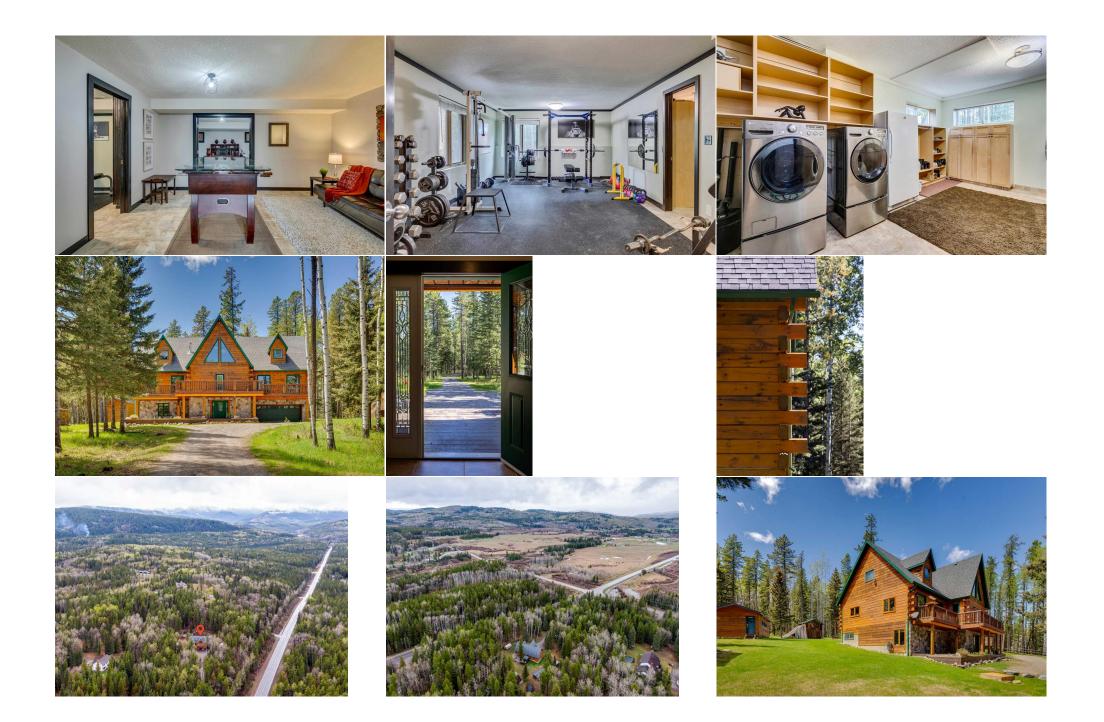

| Bedroom<br>4pc Bathroom | Main<br>Second<br>Second | 12`10" x 11`6"<br>20`2" x 19`4"<br>15`9" x 7`5" | Walk-In Closet<br>Bedroom<br>Den            | Main<br>Second<br>Basement | 11`6" x 5`9"<br>20`0" x 19`5"<br>15`3" x 12`11"                                                                                                |
|-------------------------|--------------------------|-------------------------------------------------|---------------------------------------------|----------------------------|------------------------------------------------------------------------------------------------------------------------------------------------|
| Office                  | Basement                 | 18`9" x 14`10"                                  | Laundry                                     | Basement                   | 19`5" x 10`8"                                                                                                                                  |
| Bedroom                 | Basement                 | 23`1" x 13`0"<br>10`10" x 7`4"                  | Mud Room                                    | Basement                   | 12`7" x 5`1"                                                                                                                                   |
| 3pc Bathroom            | Basement                 | 10 10" x / 4"                                   | Furnace/Utility Room<br>Legal/Tax/Financial | Basement                   | 14`8" x 8`2"                                                                                                                                   |
| Title:                  |                          | Zoning:                                         |                                             |                            |                                                                                                                                                |
| Fee Simple              |                          | R-RUR                                           |                                             |                            |                                                                                                                                                |
| Legal Desc:             | 9311951                  |                                                 |                                             |                            |                                                                                                                                                |
|                         |                          |                                                 | Remarks                                     |                            |                                                                                                                                                |
|                         | from the home, offeri    | ng a front-row seat to the breathta             | king changes in light from the Rocky        | Mountain sunsets that pai  | y and prestige. A West-facing deck extends<br>int the sky with hues of gold and crimson. It<br>s it is beautiful. The entry level is perfectly |