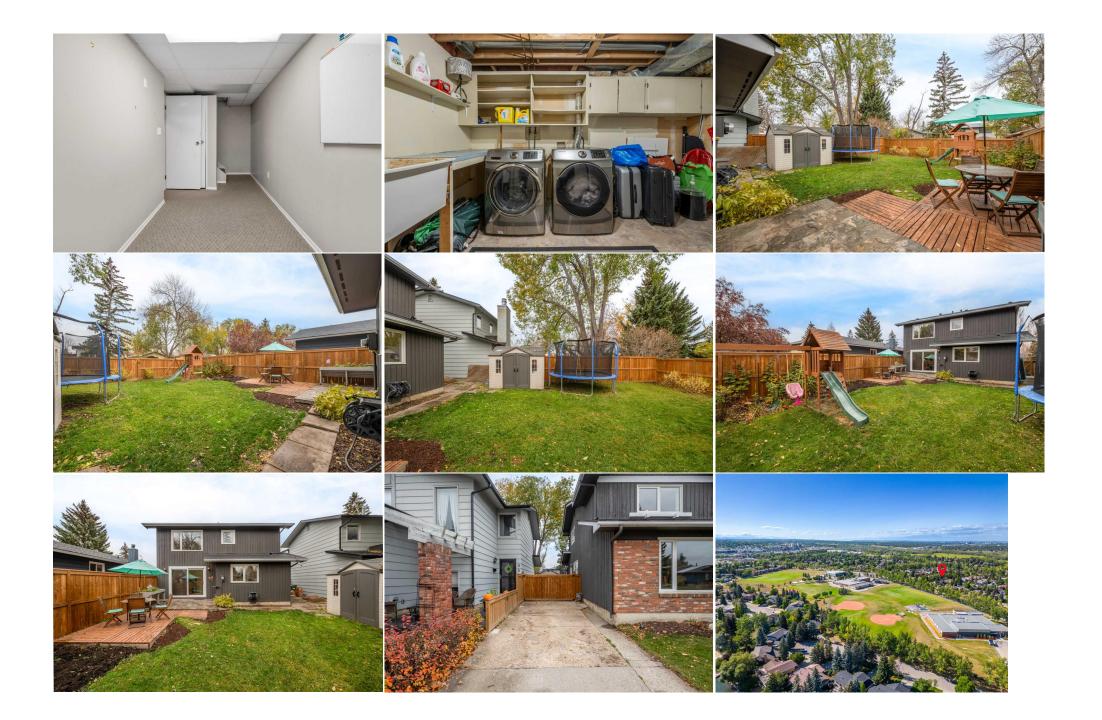

| Bedroom - Primary<br>Storage                    | Upper<br>Basement                                                                                                                                                                                                                                                                                                                                                                                                                                                                                                                                                                                                                                                                                                                                                                                                                                                                                                                                                                                                                                                                                                                                                                                                                                                                                                                                                                                                                                                                                                                                                                                                                                                                          | 13`0" x 14`8"<br>12`6" x 7`9" | Game Room<br>Storage<br>Legal/Tax/Financial | Basement<br>Basement | 26`3" x 21`4"<br>14`6" x 7`11" |  |  |  |  |
|-------------------------------------------------|--------------------------------------------------------------------------------------------------------------------------------------------------------------------------------------------------------------------------------------------------------------------------------------------------------------------------------------------------------------------------------------------------------------------------------------------------------------------------------------------------------------------------------------------------------------------------------------------------------------------------------------------------------------------------------------------------------------------------------------------------------------------------------------------------------------------------------------------------------------------------------------------------------------------------------------------------------------------------------------------------------------------------------------------------------------------------------------------------------------------------------------------------------------------------------------------------------------------------------------------------------------------------------------------------------------------------------------------------------------------------------------------------------------------------------------------------------------------------------------------------------------------------------------------------------------------------------------------------------------------------------------------------------------------------------------------|-------------------------------|---------------------------------------------|----------------------|--------------------------------|--|--|--|--|
| Title:<br>Fee Simple                            | 7010501                                                                                                                                                                                                                                                                                                                                                                                                                                                                                                                                                                                                                                                                                                                                                                                                                                                                                                                                                                                                                                                                                                                                                                                                                                                                                                                                                                                                                                                                                                                                                                                                                                                                                    | Zoning:<br><b>R-CG</b>        |                                             |                      |                                |  |  |  |  |
| Legal Desc:                                     | 7810581                                                                                                                                                                                                                                                                                                                                                                                                                                                                                                                                                                                                                                                                                                                                                                                                                                                                                                                                                                                                                                                                                                                                                                                                                                                                                                                                                                                                                                                                                                                                                                                                                                                                                    |                               | Remarks                                     |                      |                                |  |  |  |  |
| Pub Rmks:<br>Inclusions:<br>Property Listed By: | Welcome to a purchase that will be so much more than just a home! Situated on a quiet street in the sought after lake community of Midnapore, you'll find this beautifully updated 2 storey backing onto a green belt walking path. Inside the home, on the main level, you'll be greeted with an open concept floor plan offering a newly renovated kitchen with sleek, modern finishes. This entertaining level of the home also provides a formal dining area as well as 2 sitting/living areas and a powder room. You will also be able to conveniently access the backyard through the living area that is towards the back of the home. From here you can step out into your backyard oasis and enjoy the privacy this lot has to offer. Additionally, you are able to build a garage if that is something that is important to you. Whether you're a family with kids or a young professional looking to entertain, this yard space will be a great fit. Heading back inside and up to the second level you will find 2 generous sized bedrooms and a full 4 piece bathroom. And to wrap up the second level, we have the master bedroom! Also a fantastic size and is accompanied by an additional powder room and walk-in closet. Finally, heading downstairs you will be able to enjoy a rec-room and additional storage. Not only is this home's interior absolutely stunning, but the location is its biggest asset. This home is 2 blocks from Fish Creek Park, 2 blocks away from the Midnapore School, 2 blocks away from St. Teresa of Calcutta School, walking distance to 3 playgrounds and within 5 blocks to Lake Midnapore. This house will surely make a great home! |                               |                                             |                      |                                |  |  |  |  |