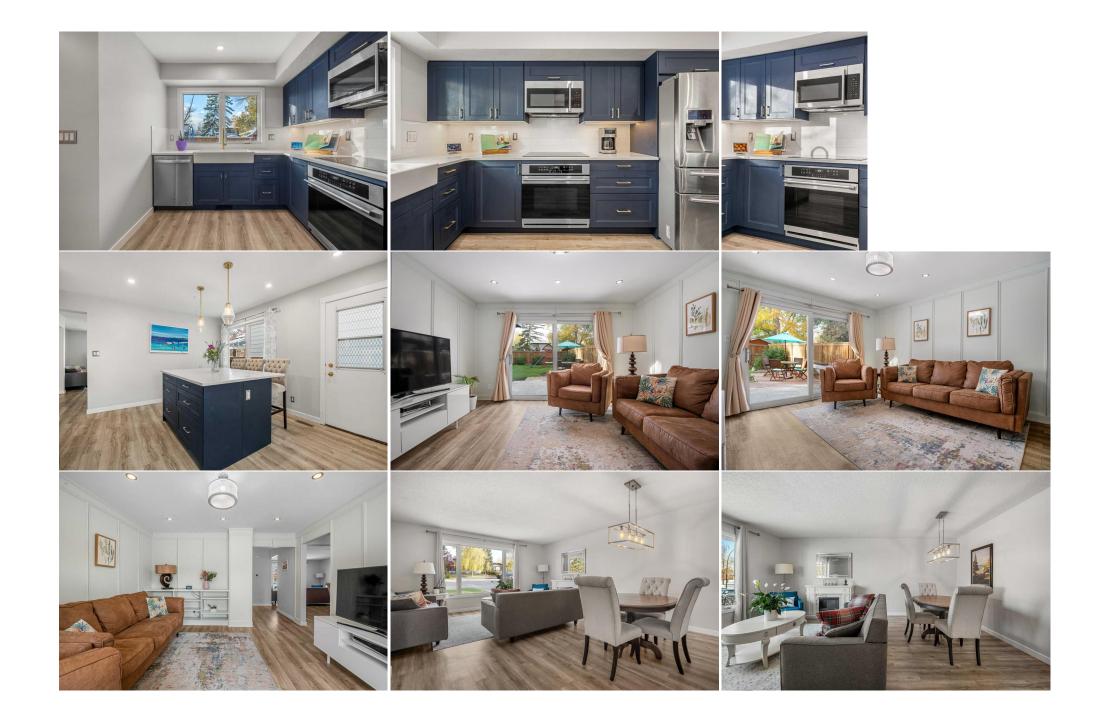

| Bedroom - Primary<br>Storage                    | Upper<br>Basement                                                                                                                                                                                                                                                                                                                                                                                                                                                                                                                                                                                                                                                                                                                                                                                                                                                                                                                                                                                                                                                                                                                                                                                                                                                                                                                                                                                                                                                                                                                                                                                                                                                                          | 13`0" x 14`8"<br>12`6" x 7`9" | Game Room<br>Storage<br>Legal/Tax/Financial | Basement<br>Basement | 26`3" x 21`4"<br>14`6" x 7`11" |  |  |  |  |
|-------------------------------------------------|--------------------------------------------------------------------------------------------------------------------------------------------------------------------------------------------------------------------------------------------------------------------------------------------------------------------------------------------------------------------------------------------------------------------------------------------------------------------------------------------------------------------------------------------------------------------------------------------------------------------------------------------------------------------------------------------------------------------------------------------------------------------------------------------------------------------------------------------------------------------------------------------------------------------------------------------------------------------------------------------------------------------------------------------------------------------------------------------------------------------------------------------------------------------------------------------------------------------------------------------------------------------------------------------------------------------------------------------------------------------------------------------------------------------------------------------------------------------------------------------------------------------------------------------------------------------------------------------------------------------------------------------------------------------------------------------|-------------------------------|---------------------------------------------|----------------------|--------------------------------|--|--|--|--|
| Title:<br>Fee Simple                            | 7010501                                                                                                                                                                                                                                                                                                                                                                                                                                                                                                                                                                                                                                                                                                                                                                                                                                                                                                                                                                                                                                                                                                                                                                                                                                                                                                                                                                                                                                                                                                                                                                                                                                                                                    | Zoning:<br><b>R-CG</b>        |                                             |                      |                                |  |  |  |  |
| Legal Desc:                                     | 7810581                                                                                                                                                                                                                                                                                                                                                                                                                                                                                                                                                                                                                                                                                                                                                                                                                                                                                                                                                                                                                                                                                                                                                                                                                                                                                                                                                                                                                                                                                                                                                                                                                                                                                    |                               | Remarks                                     |                      |                                |  |  |  |  |
| Pub Rmks:<br>Inclusions:<br>Property Listed By: | Welcome to a purchase that will be so much more than just a home! Situated on a quiet street in the sought after lake community of Midnapore, you'll find this beautifully updated 2 storey backing onto a green belt walking path. Inside the home, on the main level, you'll be greeted with an open concept floor plan offering a newly renovated kitchen with sleek, modern finishes. This entertaining level of the home also provides a formal dining area as well as 2 sitting/living areas and a powder room. You will also be able to conveniently access the backyard through the living area that is towards the back of the home. From here you can step out into your backyard oasis and enjoy the privacy this lot has to offer. Additionally, you are able to build a garage if that is something that is important to you. Whether you're a family with kids or a young professional looking to entertain, this yard space will be a great fit. Heading back inside and up to the second level you will find 2 generous sized bedrooms and a full 4 piece bathroom. And to wrap up the second level, we have the master bedroom! Also a fantastic size and is accompanied by an additional powder room and walk-in closet. Finally, heading downstairs you will be able to enjoy a rec-room and additional storage. Not only is this home's interior absolutely stunning, but the location is its biggest asset. This home is 2 blocks from Fish Creek Park, 2 blocks away from the Midnapore School, 2 blocks away from St. Teresa of Calcutta School, walking distance to 3 playgrounds and within 5 blocks to Lake Midnapore. This house will surely make a great home! |                               |                                             |                      |                                |  |  |  |  |