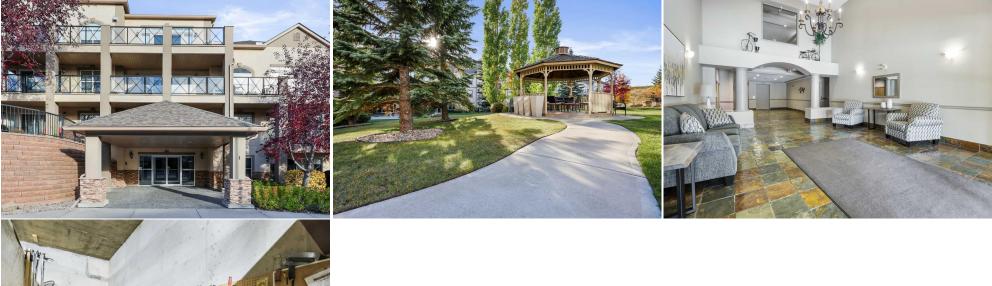

## Pub Rmks: This beautifully maintained executive 18+ condo offers a thoughtfully designed layout and comes with 2 TITLED PARKING STALLS. The open floor plan features a spacious kitchen with a large island, abundant cabinetry, expansive dining area and comfortable living room. The primary bedroom is exceptionally roomy, complete with a walk-through closet and full ensuite bathroom, while the second bedroom also offers ample space. Other perks include in-suite laundry (with water softener rough-in) and a sunny, oversized balcony—ideal for enjoying outdoor living. The unit also includes two heated underground parking stalls with attached storage and a car wash bay for additional convenience. Residents enjoy access to a party/games room, a well-equipped fitness centre, and a sauna—luxuries not often found in this price range. The meticulously landscaped grounds include a serene pond with a decorative fountain and a gazebo, perfect for relaxation. The complex fosters a welcoming atmosphere, with community seasonal events. Arbour Lake is a desirable lake community where you'll enjoy access to sandy beaches, a clubhouse, tennis courts, and more! Conveniently located to schools of all levels, shopping, public transit and quick access to major roadways. Some photos on this listing are digitally staged. Inclusions: Laundry room shelving, 2 bar stools Property Listed By: RE/MAX Real Estate (Central)