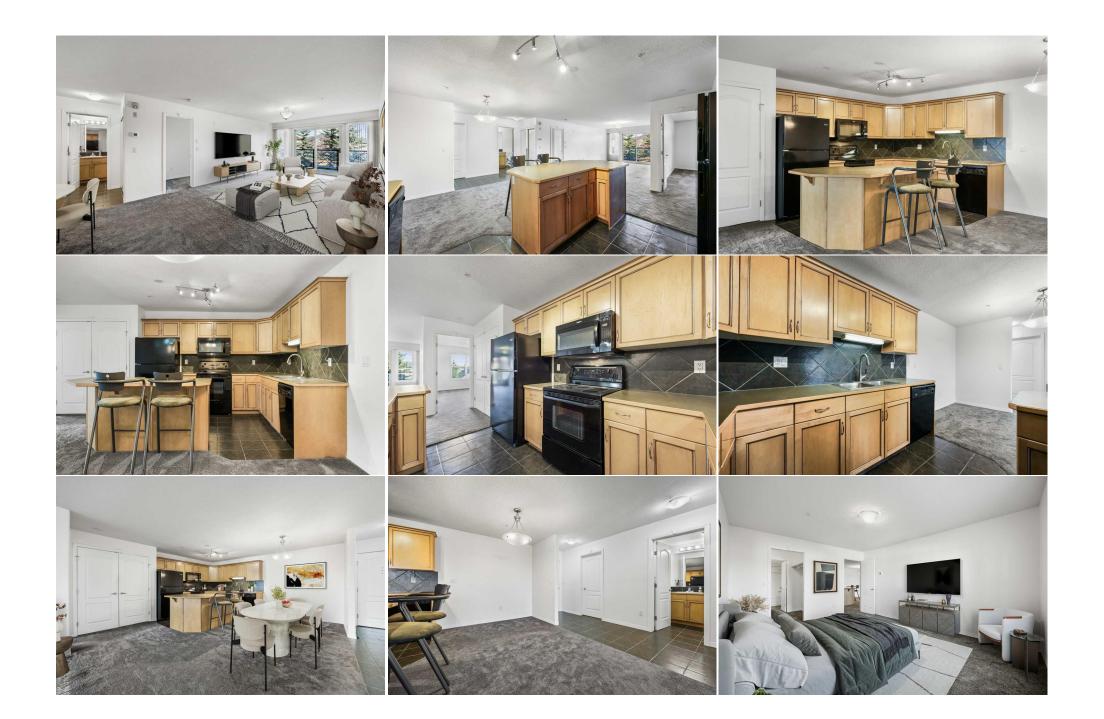

## Pub Rmks: This beautifully maintained executive 18+ condo offers a thoughtfully designed layout and comes with 2 TITLED PARKING STALLS. The open floor plan features a spacious kitchen with a large island, abundant cabinetry, expansive dining area and comfortable living room. The primary bedroom is exceptionally roomy, complete with a walk-through closet and full ensuite bathroom, while the second bedroom also offers ample space. Other perks include in-suite laundry (with water softener rough-in) and a sunny, oversized balcony—ideal for enjoying outdoor living. The unit also includes two heated underground parking stalls with attached storage and a car wash bay for additional convenience. Residents enjoy access to a party/games room, a well-equipped fitness centre, and a sauna—luxuries not often found in this price range. The meticulously landscaped grounds include a serene pond with a decorative fountain and a gazebo, perfect for relaxation. The complex fosters a welcoming atmosphere, with community seasonal events. Arbour Lake is a desirable lake community where you'll enjoy access to sandy beaches, a clubhouse, tennis courts, and more! Conveniently located to schools of all levels, shopping, public transit and quick access to major roadways. Some photos on this listing are digitally staged. Inclusions: Laundry room shelving, 2 bar stools Property Listed By: RE/MAX Real Estate (Central)