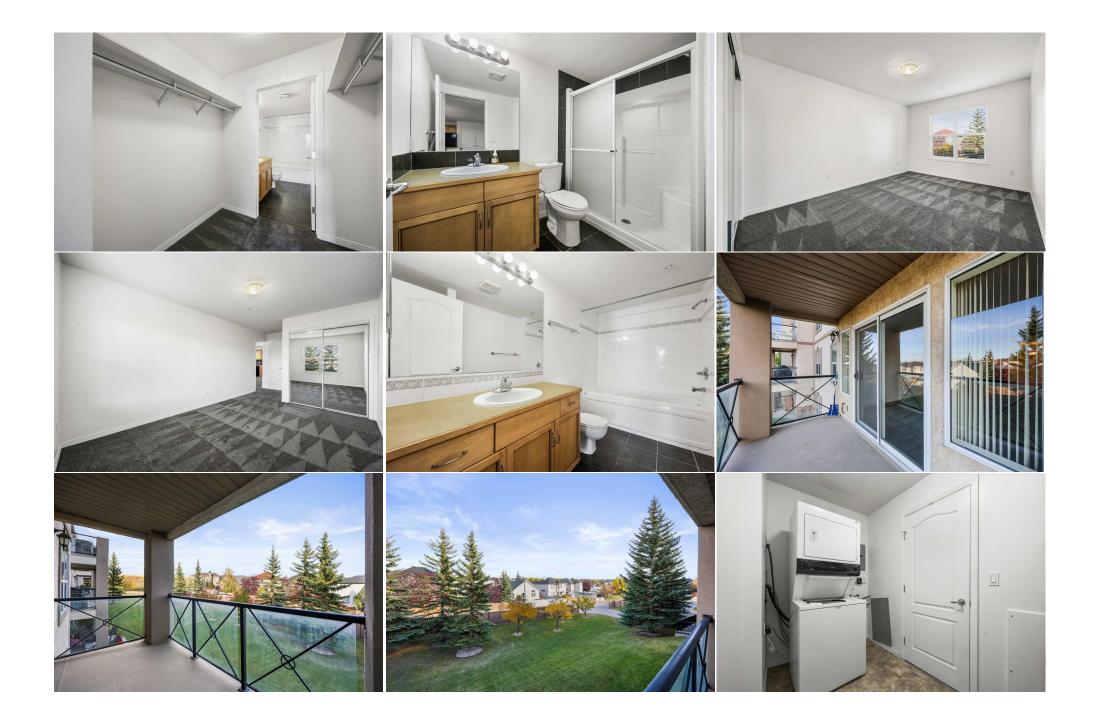

## Pub Rmks: This beautifully maintained executive 18+ condo offers a thoughtfully designed layout and comes with 2 TITLED PARKING STALLS. The open floor plan features a spacious kitchen with a large island, abundant cabinetry, expansive dining area and comfortable living room. The primary bedroom is exceptionally roomy, complete with a walk-through closet and full ensuite bathroom, while the second bedroom also offers ample space. Other perks include in-suite laundry (with water softener rough-in) and a sunny, oversized balcony—ideal for enjoying outdoor living. The unit also includes two heated underground parking stalls with attached storage and a car wash bay for additional convenience. Residents enjoy access to a party/games room, a well-equipped fitness centre, and a sauna—luxuries not often found in this price range. The meticulously landscaped grounds include a serene pond with a decorative fountain and a gazebo, perfect for relaxation. The complex fosters a welcoming atmosphere, with community seasonal events. Arbour Lake is a desirable lake community where you'll enjoy access to sandy beaches, a clubhouse, tennis courts, and more! Conveniently located to schools of all levels, shopping, public transit and quick access to major roadways. Some photos on this listing are digitally staged. Inclusions: Laundry room shelving, 2 bar stools Property Listed By: RE/MAX Real Estate (Central)