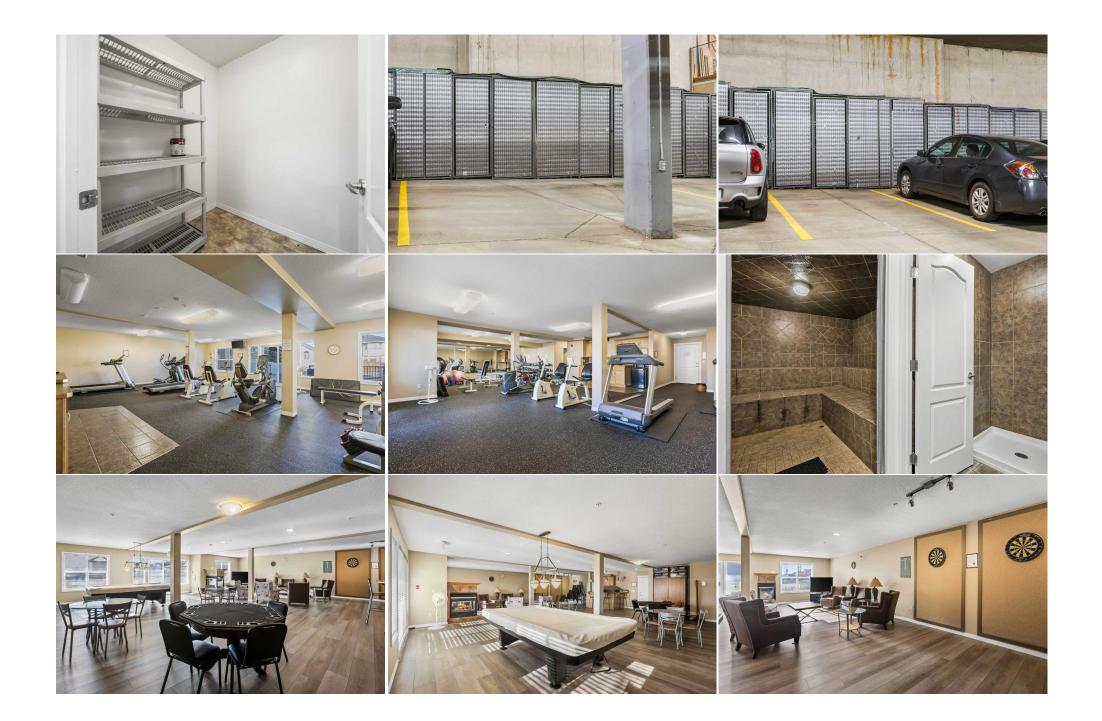

## Pub Rmks: This beautifully maintained executive 18+ condo offers a thoughtfully designed layout and comes with 2 TITLED PARKING STALLS. The open floor plan features a spacious kitchen with a large island, abundant cabinetry, expansive dining area and comfortable living room. The primary bedroom is exceptionally roomy, complete with a walk-through closet and full ensuite bathroom, while the second bedroom also offers ample space. Other perks include in-suite laundry (with water softener rough-in) and a sunny, oversized balcony—ideal for enjoying outdoor living. The unit also includes two heated underground parking stalls with attached storage and a car wash bay for additional convenience. Residents enjoy access to a party/games room, a well-equipped fitness centre, and a sauna—luxuries not often found in this price range. The meticulously landscaped grounds include a serene pond with a decorative fountain and a gazebo, perfect for relaxation. The complex fosters a welcoming atmosphere, with community seasonal events. Arbour Lake is a desirable lake community where you'll enjoy access to sandy beaches, a clubhouse, tennis courts, and more! Conveniently located to schools of all levels, shopping, public transit and quick access to major roadways. Some photos on this listing are digitally staged. Inclusions: Laundry room shelving, 2 bar stools Property Listed By: RE/MAX Real Estate (Central)