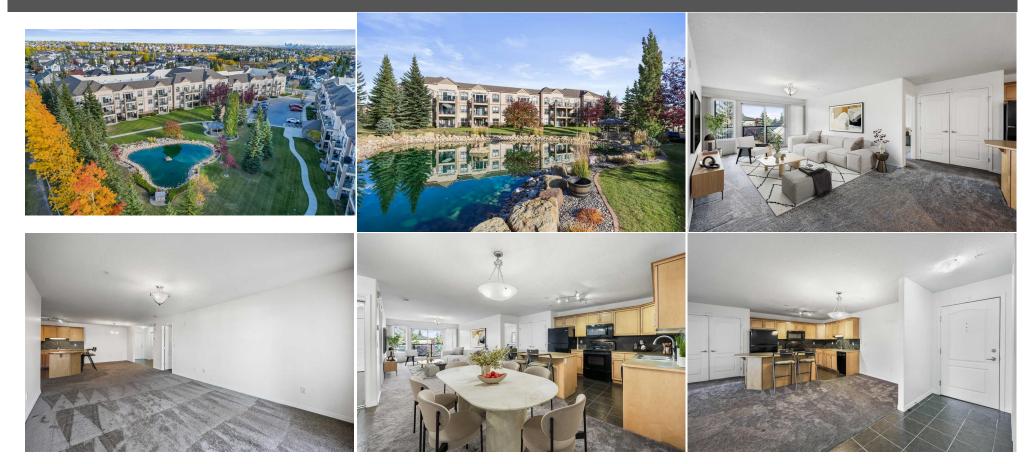

## Pub Rmks: This beautifully maintained executive 18+ condo offers a thoughtfully designed layout and comes with 2 TITLED PARKING STALLS. The open floor plan features a spacious kitchen with a large island, abundant cabinetry, expansive dining area and comfortable living room. The primary bedroom is exceptionally roomy, complete with a walk-through closet and full ensuite bathroom, while the second bedroom also offers ample space. Other perks include in-suite laundry (with water softener rough-in) and a sunny, oversized balcony—ideal for enjoying outdoor living. The unit also includes two heated underground parking stalls with attached storage and a car wash bay for additional convenience. Residents enjoy access to a party/games room, a well-equipped fitness centre, and a sauna—luxuries not often found in this price range. The meticulously landscaped grounds include a serene pond with a decorative fountain and a gazebo, perfect for relaxation. The complex fosters a welcoming atmosphere, with community seasonal events. Arbour Lake is a desirable lake community where you'll enjoy access to sandy beaches, a clubhouse, tennis courts, and more! Conveniently located to schools of all levels, shopping, public transit and quick access to major roadways. Some photos on this listing are digitally staged. Inclusions: Laundry room shelving, 2 bar stools Property Listed By: RE/MAX Real Estate (Central)