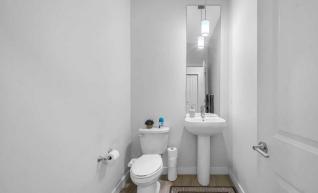

Utilities and Features

| Roof:<br>Heating:<br>Sewer:<br>Ext Feat:<br>Kitchen Appl: |                     |                                                         | Flooring:<br>Carpet,Tile,Vinyl<br>Water Source:<br>Fnd/Bsmt:<br>Poured Concrete<br>vave,Range Hood,Refrigerator,Was | Concrete,Stone,Vinyl Siding<br>Flooring:<br>Carpet,Tile,Vinyl<br>Water Source:<br>Fnd/Bsmt: |               |  |  |  |  |
|-----------------------------------------------------------|---------------------|---------------------------------------------------------|---------------------------------------------------------------------------------------------------------------------|---------------------------------------------------------------------------------------------|---------------|--|--|--|--|
| Int Feat:<br>Utilities:                                   | NO ANIMAI HOME,NO S | No Animal Home,No Smoking Home,Pantry,Separate Entrance |                                                                                                                     |                                                                                             |               |  |  |  |  |
|                                                           |                     |                                                         | Room Information                                                                                                    |                                                                                             |               |  |  |  |  |
| <u>Room</u>                                               | Level               | Dimensions                                              | <u>Room</u>                                                                                                         | Level                                                                                       | Dimensions    |  |  |  |  |
| 2pc Bathroom                                              | Main                | 4`11" x 6`11"                                           | Dining Room                                                                                                         | Main                                                                                        | 9`8" x 9`9"   |  |  |  |  |
| Foyer                                                     | Main                | 10`10" x 8`10"                                          | Spice Kitchen                                                                                                       | Main                                                                                        | 6`6" x 9`5"   |  |  |  |  |
| Kitchen                                                   | Main                | 13`4" x 12`6"                                           | Living Room                                                                                                         | Main                                                                                        | 23`0" x 11`6" |  |  |  |  |
| Mud Room                                                  | Main                | 11`9" x 7`5"                                            | Bedroom - Primary                                                                                                   | Second                                                                                      | 12`1" x 12`7" |  |  |  |  |
| 5pc Ensuite ba                                            | th Second           | 10`7" x 12`7"                                           | Walk-In Closet                                                                                                      | Second                                                                                      | 7`9" x 7`11"  |  |  |  |  |
| Bedroom - Prin                                            | nary Second         | 11`0" x 12`1"                                           | 4pc Ensuite bath                                                                                                    | Second                                                                                      | 7`9" x 8`10"  |  |  |  |  |
| 4pc Bathroom                                              | Second              | 11`8" x 4`11"                                           | Bedroom                                                                                                             | Second                                                                                      | 11`8" x 10`2" |  |  |  |  |