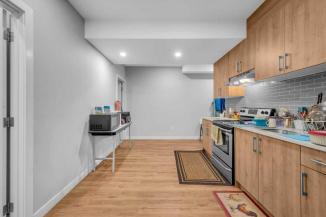

Utilities and Features

| Roof:<br>Heating:<br>Sewer:<br>Ext Feat:<br>Kitchen Appl: |                     |                                                         | Flooring:<br>Carpet,Tile,Vinyl<br>Water Source:<br>Fnd/Bsmt:<br>Poured Concrete<br>vave,Range Hood,Refrigerator,Was | Concrete,Stone,Vinyl Siding<br>Flooring:<br>Carpet,Tile,Vinyl<br>Water Source:<br>Fnd/Bsmt: |               |  |  |  |  |
|-----------------------------------------------------------|---------------------|---------------------------------------------------------|---------------------------------------------------------------------------------------------------------------------|---------------------------------------------------------------------------------------------|---------------|--|--|--|--|
| Int Feat:<br>Utilities:                                   | NO ANIMAI HOME,NO S | No Animal Home,No Smoking Home,Pantry,Separate Entrance |                                                                                                                     |                                                                                             |               |  |  |  |  |
|                                                           |                     |                                                         | Room Information                                                                                                    |                                                                                             |               |  |  |  |  |
| <u>Room</u>                                               | Level               | Dimensions                                              | <u>Room</u>                                                                                                         | Level                                                                                       | Dimensions    |  |  |  |  |
| 2pc Bathroom                                              | Main                | 4`11" x 6`11"                                           | Dining Room                                                                                                         | Main                                                                                        | 9`8" x 9`9"   |  |  |  |  |
| Foyer                                                     | Main                | 10`10" x 8`10"                                          | Spice Kitchen                                                                                                       | Main                                                                                        | 6`6" x 9`5"   |  |  |  |  |
| Kitchen                                                   | Main                | 13`4" x 12`6"                                           | Living Room                                                                                                         | Main                                                                                        | 23`0" x 11`6" |  |  |  |  |
| Mud Room                                                  | Main                | 11`9" x 7`5"                                            | Bedroom - Primary                                                                                                   | Second                                                                                      | 12`1" x 12`7" |  |  |  |  |
| 5pc Ensuite ba                                            | th Second           | 10`7" x 12`7"                                           | Walk-In Closet                                                                                                      | Second                                                                                      | 7`9" x 7`11"  |  |  |  |  |
| Bedroom - Prin                                            | nary Second         | 11`0" x 12`1"                                           | 4pc Ensuite bath                                                                                                    | Second                                                                                      | 7`9" x 8`10"  |  |  |  |  |
| 4pc Bathroom                                              | Second              | 11`8" x 4`11"                                           | Bedroom                                                                                                             | Second                                                                                      | 11`8" x 10`2" |  |  |  |  |