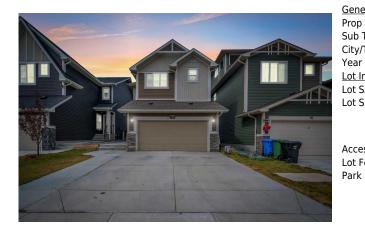

## 89 SADDLESTONE Place, Calgary T3J 0Z6

| MLS®#:  | A2171720 | Area:   | Saddle Ridge | Listing          | 10/09/24 | List Price: <b>\$799,900</b> |
|---------|----------|---------|--------------|------------------|----------|------------------------------|
| Status: | Pending  | County: | Calgary      | Date:<br>Change: | None     | Association: Fort McMurray   |

| neral Information | <u>n</u>        |                   |       | DOM           |           |
|-------------------|-----------------|-------------------|-------|---------------|-----------|
| р Туре:           | Residential     |                   |       | 73            |           |
| Туре:             | Detached        |                   |       | <u>Layout</u> |           |
| //Town:           | Calgary         | Finished Floor Ar | ea    | Beds:         | 5 (3 2 )  |
| r Built:          | 2019            | Abv Sqft:         | 2,120 | Baths:        | 4.5 (4 1) |
| Information       |                 | Low Sqft:         |       | Style:        | 2 Storey  |
| Sz Ar:            | 3,477 sqft      | Ttl Sqft:         | 2,120 |               |           |
| Shape:            |                 |                   |       | Parking       |           |
|                   |                 |                   |       | Ttl Park:     | 4         |
|                   |                 |                   |       | Garage Sz:    | 2         |
| ess:              |                 |                   |       | 5             |           |
| Feat:             | Back Yard,Lands | scaped,Other      |       |               |           |
| k Feat:           | Double Garage   | •                 |       |               |           |