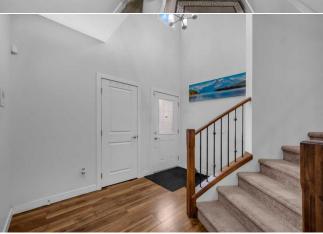

Utilities and Features

| Roof:<br>Heating:<br>Sewer:<br>Ext Feat:<br>Kitchen Appl: |                     |                                                         | Flooring:<br>Carpet,Tile,Vinyl<br>Water Source:<br>Fnd/Bsmt:<br>Poured Concrete<br>vave,Range Hood,Refrigerator,Was | Concrete,Stone,Vinyl Siding<br>Flooring:<br>Carpet,Tile,Vinyl<br>Water Source:<br>Fnd/Bsmt: |               |  |  |  |  |
|-----------------------------------------------------------|---------------------|---------------------------------------------------------|---------------------------------------------------------------------------------------------------------------------|---------------------------------------------------------------------------------------------|---------------|--|--|--|--|
| Int Feat:<br>Utilities:                                   | NO ANIMAI HOME,NO S | No Animal Home,No Smoking Home,Pantry,Separate Entrance |                                                                                                                     |                                                                                             |               |  |  |  |  |
|                                                           |                     |                                                         | Room Information                                                                                                    |                                                                                             |               |  |  |  |  |
| <u>Room</u>                                               | Level               | Dimensions                                              | <u>Room</u>                                                                                                         | Level                                                                                       | Dimensions    |  |  |  |  |
| 2pc Bathroom                                              | Main                | 4`11" x 6`11"                                           | Dining Room                                                                                                         | Main                                                                                        | 9`8" x 9`9"   |  |  |  |  |
| Foyer                                                     | Main                | 10`10" x 8`10"                                          | Spice Kitchen                                                                                                       | Main                                                                                        | 6`6" x 9`5"   |  |  |  |  |
| Kitchen                                                   | Main                | 13`4" x 12`6"                                           | Living Room                                                                                                         | Main                                                                                        | 23`0" x 11`6" |  |  |  |  |
| Mud Room                                                  | Main                | 11`9" x 7`5"                                            | Bedroom - Primary                                                                                                   | Second                                                                                      | 12`1" x 12`7" |  |  |  |  |
| 5pc Ensuite ba                                            | th Second           | 10`7" x 12`7"                                           | Walk-In Closet                                                                                                      | Second                                                                                      | 7`9" x 7`11"  |  |  |  |  |
| Bedroom - Prin                                            | nary Second         | 11`0" x 12`1"                                           | 4pc Ensuite bath                                                                                                    | Second                                                                                      | 7`9" x 8`10"  |  |  |  |  |
| 4pc Bathroom                                              | Second              | 11`8" x 4`11"                                           | Bedroom                                                                                                             | Second                                                                                      | 11`8" x 10`2" |  |  |  |  |