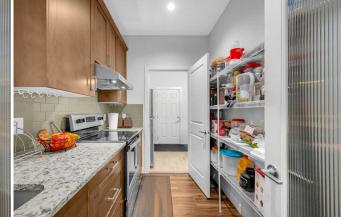

Utilities and Features

| Roof:<br>Heating:<br>Sewer:<br>Ext Feat:<br>Kitchen Appl: |                     |                                                         | Flooring:<br>Carpet,Tile,Vinyl<br>Water Source:<br>Fnd/Bsmt:<br>Poured Concrete<br>vave,Range Hood,Refrigerator,Was | Concrete,Stone,Vinyl Siding<br>Flooring:<br>Carpet,Tile,Vinyl<br>Water Source:<br>Fnd/Bsmt: |               |  |  |  |  |
|-----------------------------------------------------------|---------------------|---------------------------------------------------------|---------------------------------------------------------------------------------------------------------------------|---------------------------------------------------------------------------------------------|---------------|--|--|--|--|
| Int Feat:<br>Utilities:                                   | NO ANIMAI HOME,NO S | No Animal Home,No Smoking Home,Pantry,Separate Entrance |                                                                                                                     |                                                                                             |               |  |  |  |  |
|                                                           |                     |                                                         | Room Information                                                                                                    |                                                                                             |               |  |  |  |  |
| <u>Room</u>                                               | Level               | Dimensions                                              | <u>Room</u>                                                                                                         | Level                                                                                       | Dimensions    |  |  |  |  |
| 2pc Bathroom                                              | Main                | 4`11" x 6`11"                                           | Dining Room                                                                                                         | Main                                                                                        | 9`8" x 9`9"   |  |  |  |  |
| Foyer                                                     | Main                | 10`10" x 8`10"                                          | Spice Kitchen                                                                                                       | Main                                                                                        | 6`6" x 9`5"   |  |  |  |  |
| Kitchen                                                   | Main                | 13`4" x 12`6"                                           | Living Room                                                                                                         | Main                                                                                        | 23`0" x 11`6" |  |  |  |  |
| Mud Room                                                  | Main                | 11`9" x 7`5"                                            | Bedroom - Primary                                                                                                   | Second                                                                                      | 12`1" x 12`7" |  |  |  |  |
| 5pc Ensuite ba                                            | th Second           | 10`7" x 12`7"                                           | Walk-In Closet                                                                                                      | Second                                                                                      | 7`9" x 7`11"  |  |  |  |  |
| Bedroom - Prin                                            | nary Second         | 11`0" x 12`1"                                           | 4pc Ensuite bath                                                                                                    | Second                                                                                      | 7`9" x 8`10"  |  |  |  |  |
| 4pc Bathroom                                              | Second              | 11`8" x 4`11"                                           | Bedroom                                                                                                             | Second                                                                                      | 11`8" x 10`2" |  |  |  |  |