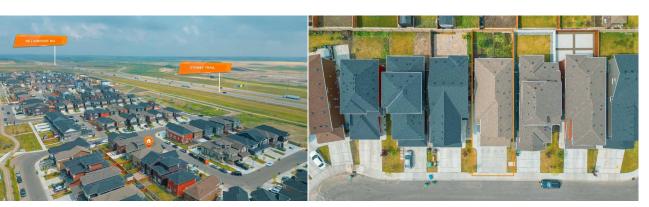

## 89 SADDLESTONE Place, Calgary T3J 0Z6

| MLS®#:  | A2171720 | Area:   | Saddle Ridge | Listing          | 10/09/24 | List Price: <b>\$799,900</b> |
|---------|----------|---------|--------------|------------------|----------|------------------------------|
| Status: | Pending  | County: | Calgary      | Date:<br>Change: | None     | Association: Fort McMurray   |