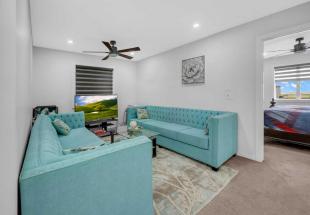

Utilities and Features

| Roof:<br>Heating:<br>Sewer:<br>Ext Feat:<br>Kitchen Appl: |                     |                                                         | Flooring:<br>Carpet,Tile,Vinyl<br>Water Source:<br>Fnd/Bsmt:<br>Poured Concrete<br>vave,Range Hood,Refrigerator,Was | Concrete,Stone,Vinyl Siding<br>Flooring:<br>Carpet,Tile,Vinyl<br>Water Source:<br>Fnd/Bsmt: |               |  |  |  |  |
|-----------------------------------------------------------|---------------------|---------------------------------------------------------|---------------------------------------------------------------------------------------------------------------------|---------------------------------------------------------------------------------------------|---------------|--|--|--|--|
| Int Feat:<br>Utilities:                                   | NO ANIMAI HOME,NO S | No Animal Home,No Smoking Home,Pantry,Separate Entrance |                                                                                                                     |                                                                                             |               |  |  |  |  |
|                                                           |                     |                                                         | Room Information                                                                                                    |                                                                                             |               |  |  |  |  |
| <u>Room</u>                                               | Level               | Dimensions                                              | <u>Room</u>                                                                                                         | Level                                                                                       | Dimensions    |  |  |  |  |
| 2pc Bathroom                                              | Main                | 4`11" x 6`11"                                           | Dining Room                                                                                                         | Main                                                                                        | 9`8" x 9`9"   |  |  |  |  |
| Foyer                                                     | Main                | 10`10" x 8`10"                                          | Spice Kitchen                                                                                                       | Main                                                                                        | 6`6" x 9`5"   |  |  |  |  |
| Kitchen                                                   | Main                | 13`4" x 12`6"                                           | Living Room                                                                                                         | Main                                                                                        | 23`0" x 11`6" |  |  |  |  |
| Mud Room                                                  | Main                | 11`9" x 7`5"                                            | Bedroom - Primary                                                                                                   | Second                                                                                      | 12`1" x 12`7" |  |  |  |  |
| 5pc Ensuite ba                                            | th Second           | 10`7" x 12`7"                                           | Walk-In Closet                                                                                                      | Second                                                                                      | 7`9" x 7`11"  |  |  |  |  |
| Bedroom - Prin                                            | nary Second         | 11`0" x 12`1"                                           | 4pc Ensuite bath                                                                                                    | Second                                                                                      | 7`9" x 8`10"  |  |  |  |  |
| 4pc Bathroom                                              | Second              | 11`8" x 4`11"                                           | Bedroom                                                                                                             | Second                                                                                      | 11`8" x 10`2" |  |  |  |  |