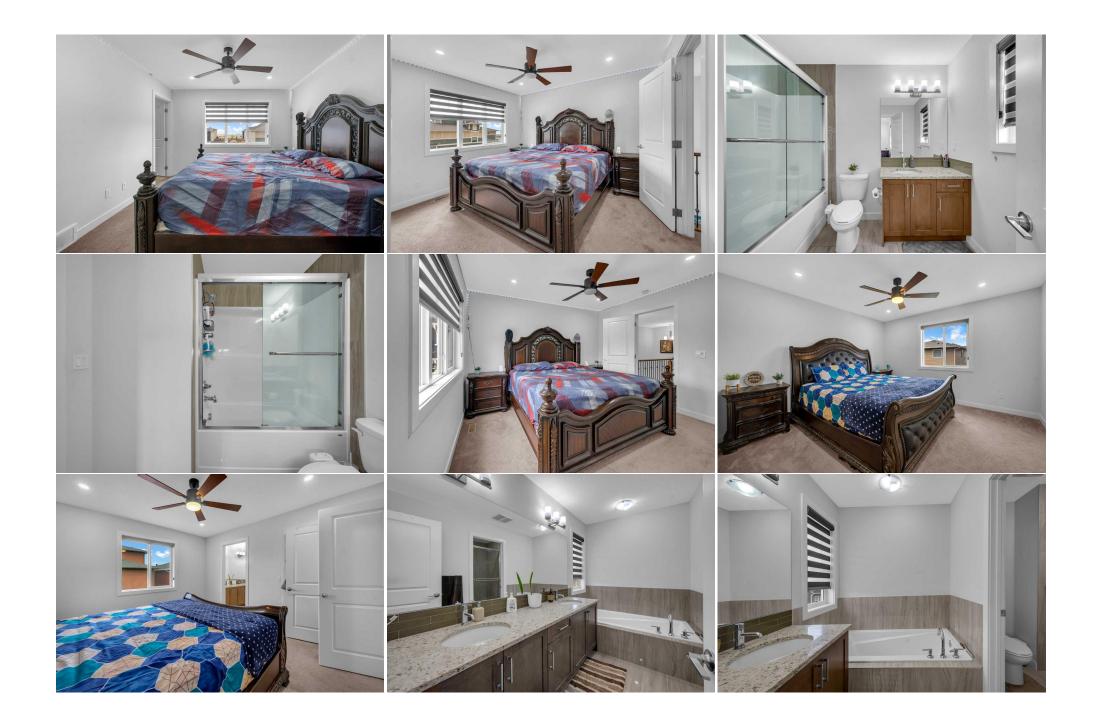

Utilities and Features

| Roof:<br>Heating:<br>Sewer:<br>Ext Feat:<br>Kitchen Appl: |                     |                                                         | Flooring:<br>Carpet,Tile,Vinyl<br>Water Source:<br>Fnd/Bsmt:<br>Poured Concrete<br>vave,Range Hood,Refrigerator,Was | Concrete,Stone,Vinyl Siding<br>Flooring:<br>Carpet,Tile,Vinyl<br>Water Source:<br>Fnd/Bsmt: |               |  |  |  |  |
|-----------------------------------------------------------|---------------------|---------------------------------------------------------|---------------------------------------------------------------------------------------------------------------------|---------------------------------------------------------------------------------------------|---------------|--|--|--|--|
| Int Feat:<br>Utilities:                                   | NO ANIMAI HOME,NO S | No Animal Home,No Smoking Home,Pantry,Separate Entrance |                                                                                                                     |                                                                                             |               |  |  |  |  |
|                                                           |                     |                                                         | Room Information                                                                                                    |                                                                                             |               |  |  |  |  |
| <u>Room</u>                                               | Level               | Dimensions                                              | <u>Room</u>                                                                                                         | Level                                                                                       | Dimensions    |  |  |  |  |
| 2pc Bathroom                                              | Main                | 4`11" x 6`11"                                           | Dining Room                                                                                                         | Main                                                                                        | 9`8" x 9`9"   |  |  |  |  |
| Foyer                                                     | Main                | 10`10" x 8`10"                                          | Spice Kitchen                                                                                                       | Main                                                                                        | 6`6" x 9`5"   |  |  |  |  |
| Kitchen                                                   | Main                | 13`4" x 12`6"                                           | Living Room                                                                                                         | Main                                                                                        | 23`0" x 11`6" |  |  |  |  |
| Mud Room                                                  | Main                | 11`9" x 7`5"                                            | Bedroom - Primary                                                                                                   | Second                                                                                      | 12`1" x 12`7" |  |  |  |  |
| 5pc Ensuite ba                                            | th Second           | 10`7" x 12`7"                                           | Walk-In Closet                                                                                                      | Second                                                                                      | 7`9" x 7`11"  |  |  |  |  |
| Bedroom - Prin                                            | nary Second         | 11`0" x 12`1"                                           | 4pc Ensuite bath                                                                                                    | Second                                                                                      | 7`9" x 8`10"  |  |  |  |  |
| 4pc Bathroom                                              | Second              | 11`8" x 4`11"                                           | Bedroom                                                                                                             | Second                                                                                      | 11`8" x 10`2" |  |  |  |  |

| 4pc Bathroom<br>Bedroom<br>Game Room | Second<br>Basement<br>Basement<br>Basement | 7`0" x 8`4"<br>8`0" x 4`11"<br>10`1" x 9`0"<br>11`0" x 20`6" | Family Room<br>Bedroom<br>Kitchen<br>Furnace/Utility Room | Second<br>Basement<br>Basement<br>Basement | 15`10" x 10`0"<br>10`1" x 8`11"<br>13`3" x 16`6"<br>7`11" x 11`2" |
|--------------------------------------|--------------------------------------------|--------------------------------------------------------------|-----------------------------------------------------------|--------------------------------------------|-------------------------------------------------------------------|
|                                      |                                            |                                                              | Legal/Tax/Financial                                       |                                            |                                                                   |
| Title:                               |                                            | Zoning:                                                      |                                                           |                                            |                                                                   |
| Fee Simple                           |                                            | R-G                                                          |                                                           |                                            |                                                                   |
| Legal Desc:                          | 1810957                                    |                                                              |                                                           |                                            |                                                                   |
|                                      |                                            |                                                              | Remarks                                                   |                                            |                                                                   |
|                                      |                                            | 2120 04 fast With                                            | C                                                         |                                            | upstairs featuring a delightful five-piece                        |