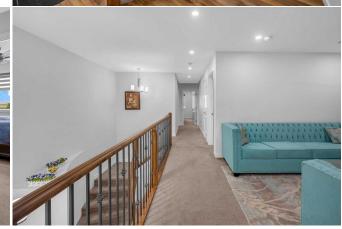

Utilities and Features

| Roof:<br>Heating:<br>Sewer:<br>Ext Feat:<br>Kitchen Appl: |                     |                                                         | Flooring:<br>Carpet,Tile,Vinyl<br>Water Source:<br>Fnd/Bsmt:<br>Poured Concrete<br>vave,Range Hood,Refrigerator,Was | Concrete,Stone,Vinyl Siding<br>Flooring:<br>Carpet,Tile,Vinyl<br>Water Source:<br>Fnd/Bsmt: |               |  |  |  |  |
|-----------------------------------------------------------|---------------------|---------------------------------------------------------|---------------------------------------------------------------------------------------------------------------------|---------------------------------------------------------------------------------------------|---------------|--|--|--|--|
| Int Feat:<br>Utilities:                                   | NO ANIMAI HOME,NO S | No Animal Home,No Smoking Home,Pantry,Separate Entrance |                                                                                                                     |                                                                                             |               |  |  |  |  |
|                                                           |                     |                                                         | Room Information                                                                                                    |                                                                                             |               |  |  |  |  |
| <u>Room</u>                                               | Level               | Dimensions                                              | <u>Room</u>                                                                                                         | Level                                                                                       | Dimensions    |  |  |  |  |
| 2pc Bathroom                                              | Main                | 4`11" x 6`11"                                           | Dining Room                                                                                                         | Main                                                                                        | 9`8" x 9`9"   |  |  |  |  |
| Foyer                                                     | Main                | 10`10" x 8`10"                                          | Spice Kitchen                                                                                                       | Main                                                                                        | 6`6" x 9`5"   |  |  |  |  |
| Kitchen                                                   | Main                | 13`4" x 12`6"                                           | Living Room                                                                                                         | Main                                                                                        | 23`0" x 11`6" |  |  |  |  |
| Mud Room                                                  | Main                | 11`9" x 7`5"                                            | Bedroom - Primary                                                                                                   | Second                                                                                      | 12`1" x 12`7" |  |  |  |  |
| 5pc Ensuite ba                                            | th Second           | 10`7" x 12`7"                                           | Walk-In Closet                                                                                                      | Second                                                                                      | 7`9" x 7`11"  |  |  |  |  |
| Bedroom - Prin                                            | nary Second         | 11`0" x 12`1"                                           | 4pc Ensuite bath                                                                                                    | Second                                                                                      | 7`9" x 8`10"  |  |  |  |  |
| 4pc Bathroom                                              | Second              | 11`8" x 4`11"                                           | Bedroom                                                                                                             | Second                                                                                      | 11`8" x 10`2" |  |  |  |  |

| 4pc Bathroom<br>Bedroom<br>Game Room | Second<br>Basement<br>Basement<br>Basement | 7`0" x 8`4"<br>8`0" x 4`11"<br>10`1" x 9`0"<br>11`0" x 20`6" | Family Room<br>Bedroom<br>Kitchen<br>Furnace/Utility Room | Second<br>Basement<br>Basement<br>Basement | 15`10" x 10`0"<br>10`1" x 8`11"<br>13`3" x 16`6"<br>7`11" x 11`2" |
|--------------------------------------|--------------------------------------------|--------------------------------------------------------------|-----------------------------------------------------------|--------------------------------------------|-------------------------------------------------------------------|
|                                      |                                            |                                                              | Legal/Tax/Financial                                       |                                            |                                                                   |
| Title:                               |                                            | Zoning:                                                      |                                                           |                                            |                                                                   |
| Fee Simple                           |                                            | R-G                                                          |                                                           |                                            |                                                                   |
| Legal Desc:                          | 1810957                                    |                                                              |                                                           |                                            |                                                                   |
|                                      |                                            |                                                              | Remarks                                                   |                                            |                                                                   |
|                                      |                                            | 2120 04 fast With                                            | C                                                         |                                            | upstairs featuring a delightful five-piece                        |