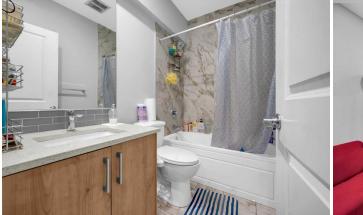

Utilities and Features

| Roof:<br>Heating:<br>Sewer:<br>Ext Feat:<br>Kitchen Appl: |                     |                                                         | Flooring:<br>Carpet,Tile,Vinyl<br>Water Source:<br>Fnd/Bsmt:<br>Poured Concrete<br>vave,Range Hood,Refrigerator,Was | Concrete,Stone,Vinyl Siding<br>Flooring:<br>Carpet,Tile,Vinyl<br>Water Source:<br>Fnd/Bsmt: |               |  |  |  |  |
|-----------------------------------------------------------|---------------------|---------------------------------------------------------|---------------------------------------------------------------------------------------------------------------------|---------------------------------------------------------------------------------------------|---------------|--|--|--|--|
| Int Feat:<br>Utilities:                                   | NO ANIMAI HOME,NO S | No Animal Home,No Smoking Home,Pantry,Separate Entrance |                                                                                                                     |                                                                                             |               |  |  |  |  |
|                                                           |                     |                                                         | Room Information                                                                                                    |                                                                                             |               |  |  |  |  |
| <u>Room</u>                                               | Level               | Dimensions                                              | <u>Room</u>                                                                                                         | Level                                                                                       | Dimensions    |  |  |  |  |
| 2pc Bathroom                                              | Main                | 4`11" x 6`11"                                           | Dining Room                                                                                                         | Main                                                                                        | 9`8" x 9`9"   |  |  |  |  |
| Foyer                                                     | Main                | 10`10" x 8`10"                                          | Spice Kitchen                                                                                                       | Main                                                                                        | 6`6" x 9`5"   |  |  |  |  |
| Kitchen                                                   | Main                | 13`4" x 12`6"                                           | Living Room                                                                                                         | Main                                                                                        | 23`0" x 11`6" |  |  |  |  |
| Mud Room                                                  | Main                | 11`9" x 7`5"                                            | Bedroom - Primary                                                                                                   | Second                                                                                      | 12`1" x 12`7" |  |  |  |  |
| 5pc Ensuite ba                                            | th Second           | 10`7" x 12`7"                                           | Walk-In Closet                                                                                                      | Second                                                                                      | 7`9" x 7`11"  |  |  |  |  |
| Bedroom - Prin                                            | nary Second         | 11`0" x 12`1"                                           | 4pc Ensuite bath                                                                                                    | Second                                                                                      | 7`9" x 8`10"  |  |  |  |  |
| 4pc Bathroom                                              | Second              | 11`8" x 4`11"                                           | Bedroom                                                                                                             | Second                                                                                      | 11`8" x 10`2" |  |  |  |  |