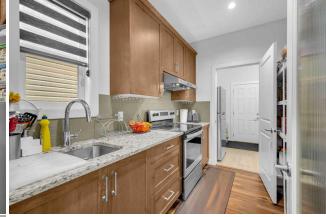

Utilities and Features

| Roof:<br>Heating:<br>Sewer:<br>Ext Feat:<br>Kitchen Appl: |                     |                                                         | Flooring:<br>Carpet,Tile,Vinyl<br>Water Source:<br>Fnd/Bsmt:<br>Poured Concrete<br>vave,Range Hood,Refrigerator,Was | Concrete,Stone,Vinyl Siding<br>Flooring:<br>Carpet,Tile,Vinyl<br>Water Source:<br>Fnd/Bsmt: |               |  |  |  |  |
|-----------------------------------------------------------|---------------------|---------------------------------------------------------|---------------------------------------------------------------------------------------------------------------------|---------------------------------------------------------------------------------------------|---------------|--|--|--|--|
| Int Feat:<br>Utilities:                                   | NO ANIMAI HOME,NO S | No Animal Home,No Smoking Home,Pantry,Separate Entrance |                                                                                                                     |                                                                                             |               |  |  |  |  |
|                                                           |                     |                                                         | Room Information                                                                                                    |                                                                                             |               |  |  |  |  |
| <u>Room</u>                                               | Level               | Dimensions                                              | <u>Room</u>                                                                                                         | Level                                                                                       | Dimensions    |  |  |  |  |
| 2pc Bathroom                                              | Main                | 4`11" x 6`11"                                           | Dining Room                                                                                                         | Main                                                                                        | 9`8" x 9`9"   |  |  |  |  |
| Foyer                                                     | Main                | 10`10" x 8`10"                                          | Spice Kitchen                                                                                                       | Main                                                                                        | 6`6" x 9`5"   |  |  |  |  |
| Kitchen                                                   | Main                | 13`4" x 12`6"                                           | Living Room                                                                                                         | Main                                                                                        | 23`0" x 11`6" |  |  |  |  |
| Mud Room                                                  | Main                | 11`9" x 7`5"                                            | Bedroom - Primary                                                                                                   | Second                                                                                      | 12`1" x 12`7" |  |  |  |  |
| 5pc Ensuite ba                                            | th Second           | 10`7" x 12`7"                                           | Walk-In Closet                                                                                                      | Second                                                                                      | 7`9" x 7`11"  |  |  |  |  |
| Bedroom - Prin                                            | nary Second         | 11`0" x 12`1"                                           | 4pc Ensuite bath                                                                                                    | Second                                                                                      | 7`9" x 8`10"  |  |  |  |  |
| 4pc Bathroom                                              | Second              | 11`8" x 4`11"                                           | Bedroom                                                                                                             | Second                                                                                      | 11`8" x 10`2" |  |  |  |  |