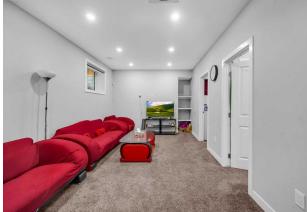

Utilities and Features

| Roof:<br>Heating:<br>Sewer:<br>Ext Feat:<br>Kitchen Appl: |                     |                                                         | Flooring:<br>Carpet,Tile,Vinyl<br>Water Source:<br>Fnd/Bsmt:<br>Poured Concrete<br>vave,Range Hood,Refrigerator,Was | Concrete,Stone,Vinyl Siding<br>Flooring:<br>Carpet,Tile,Vinyl<br>Water Source:<br>Fnd/Bsmt: |               |  |  |  |  |
|-----------------------------------------------------------|---------------------|---------------------------------------------------------|---------------------------------------------------------------------------------------------------------------------|---------------------------------------------------------------------------------------------|---------------|--|--|--|--|
| Int Feat:<br>Utilities:                                   | NO ANIMAI HOME,NO S | No Animal Home,No Smoking Home,Pantry,Separate Entrance |                                                                                                                     |                                                                                             |               |  |  |  |  |
|                                                           |                     |                                                         | Room Information                                                                                                    |                                                                                             |               |  |  |  |  |
| <u>Room</u>                                               | Level               | Dimensions                                              | <u>Room</u>                                                                                                         | Level                                                                                       | Dimensions    |  |  |  |  |
| 2pc Bathroom                                              | Main                | 4`11" x 6`11"                                           | Dining Room                                                                                                         | Main                                                                                        | 9`8" x 9`9"   |  |  |  |  |
| Foyer                                                     | Main                | 10`10" x 8`10"                                          | Spice Kitchen                                                                                                       | Main                                                                                        | 6`6" x 9`5"   |  |  |  |  |
| Kitchen                                                   | Main                | 13`4" x 12`6"                                           | Living Room                                                                                                         | Main                                                                                        | 23`0" x 11`6" |  |  |  |  |
| Mud Room                                                  | Main                | 11`9" x 7`5"                                            | Bedroom - Primary                                                                                                   | Second                                                                                      | 12`1" x 12`7" |  |  |  |  |
| 5pc Ensuite ba                                            | th Second           | 10`7" x 12`7"                                           | Walk-In Closet                                                                                                      | Second                                                                                      | 7`9" x 7`11"  |  |  |  |  |
| Bedroom - Prin                                            | nary Second         | 11`0" x 12`1"                                           | 4pc Ensuite bath                                                                                                    | Second                                                                                      | 7`9" x 8`10"  |  |  |  |  |
| 4pc Bathroom                                              | Second              | 11`8" x 4`11"                                           | Bedroom                                                                                                             | Second                                                                                      | 11`8" x 10`2" |  |  |  |  |