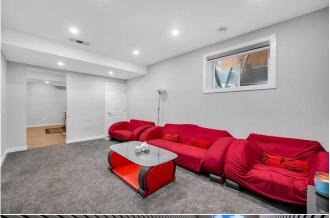

Utilities and Features

| Roof:<br>Heating:<br>Sewer:<br>Ext Feat:<br>Kitchen Appl: |                     |                                                         | Flooring:<br>Carpet,Tile,Vinyl<br>Water Source:<br>Fnd/Bsmt:<br>Poured Concrete<br>vave,Range Hood,Refrigerator,Was | Concrete,Stone,Vinyl Siding<br>Flooring:<br>Carpet,Tile,Vinyl<br>Water Source:<br>Fnd/Bsmt: |               |  |  |  |  |
|-----------------------------------------------------------|---------------------|---------------------------------------------------------|---------------------------------------------------------------------------------------------------------------------|---------------------------------------------------------------------------------------------|---------------|--|--|--|--|
| Int Feat:<br>Utilities:                                   | NO ANIMAI HOME,NO S | No Animal Home,No Smoking Home,Pantry,Separate Entrance |                                                                                                                     |                                                                                             |               |  |  |  |  |
|                                                           |                     |                                                         | Room Information                                                                                                    |                                                                                             |               |  |  |  |  |
| <u>Room</u>                                               | Level               | Dimensions                                              | <u>Room</u>                                                                                                         | Level                                                                                       | Dimensions    |  |  |  |  |
| 2pc Bathroom                                              | Main                | 4`11" x 6`11"                                           | Dining Room                                                                                                         | Main                                                                                        | 9`8" x 9`9"   |  |  |  |  |
| Foyer                                                     | Main                | 10`10" x 8`10"                                          | Spice Kitchen                                                                                                       | Main                                                                                        | 6`6" x 9`5"   |  |  |  |  |
| Kitchen                                                   | Main                | 13`4" x 12`6"                                           | Living Room                                                                                                         | Main                                                                                        | 23`0" x 11`6" |  |  |  |  |
| Mud Room                                                  | Main                | 11`9" x 7`5"                                            | Bedroom - Primary                                                                                                   | Second                                                                                      | 12`1" x 12`7" |  |  |  |  |
| 5pc Ensuite ba                                            | th Second           | 10`7" x 12`7"                                           | Walk-In Closet                                                                                                      | Second                                                                                      | 7`9" x 7`11"  |  |  |  |  |
| Bedroom - Prin                                            | nary Second         | 11`0" x 12`1"                                           | 4pc Ensuite bath                                                                                                    | Second                                                                                      | 7`9" x 8`10"  |  |  |  |  |
| 4pc Bathroom                                              | Second              | 11`8" x 4`11"                                           | Bedroom                                                                                                             | Second                                                                                      | 11`8" x 10`2" |  |  |  |  |