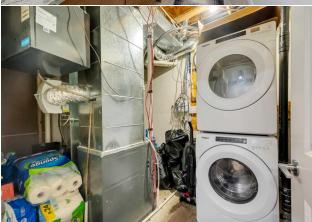

Utilities and Features

| Roof:<br>Heating:<br>Sewer:<br>Ext Feat:<br>Kitchen Appl: |                     |                                                         | Flooring:<br>Carpet,Tile,Vinyl<br>Water Source:<br>Fnd/Bsmt:<br>Poured Concrete<br>vave,Range Hood,Refrigerator,Was | Concrete,Stone,Vinyl Siding<br>Flooring:<br>Carpet,Tile,Vinyl<br>Water Source:<br>Fnd/Bsmt: |               |  |  |  |  |
|-----------------------------------------------------------|---------------------|---------------------------------------------------------|---------------------------------------------------------------------------------------------------------------------|---------------------------------------------------------------------------------------------|---------------|--|--|--|--|
| Int Feat:<br>Utilities:                                   | NO ANIMAI HOME,NO S | No Animal Home,No Smoking Home,Pantry,Separate Entrance |                                                                                                                     |                                                                                             |               |  |  |  |  |
|                                                           |                     |                                                         | Room Information                                                                                                    |                                                                                             |               |  |  |  |  |
| <u>Room</u>                                               | Level               | Dimensions                                              | <u>Room</u>                                                                                                         | Level                                                                                       | Dimensions    |  |  |  |  |
| 2pc Bathroom                                              | Main                | 4`11" x 6`11"                                           | Dining Room                                                                                                         | Main                                                                                        | 9`8" x 9`9"   |  |  |  |  |
| Foyer                                                     | Main                | 10`10" x 8`10"                                          | Spice Kitchen                                                                                                       | Main                                                                                        | 6`6" x 9`5"   |  |  |  |  |
| Kitchen                                                   | Main                | 13`4" x 12`6"                                           | Living Room                                                                                                         | Main                                                                                        | 23`0" x 11`6" |  |  |  |  |
| Mud Room                                                  | Main                | 11`9" x 7`5"                                            | Bedroom - Primary                                                                                                   | Second                                                                                      | 12`1" x 12`7" |  |  |  |  |
| 5pc Ensuite ba                                            | th Second           | 10`7" x 12`7"                                           | Walk-In Closet                                                                                                      | Second                                                                                      | 7`9" x 7`11"  |  |  |  |  |
| Bedroom - Prin                                            | nary Second         | 11`0" x 12`1"                                           | 4pc Ensuite bath                                                                                                    | Second                                                                                      | 7`9" x 8`10"  |  |  |  |  |
| 4pc Bathroom                                              | Second              | 11`8" x 4`11"                                           | Bedroom                                                                                                             | Second                                                                                      | 11`8" x 10`2" |  |  |  |  |