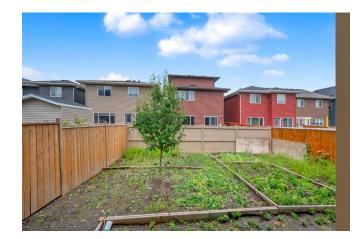

| neral Information | <u>n</u>        |                   |       | DOM           |           |
|-------------------|-----------------|-------------------|-------|---------------|-----------|
| р Туре:           | Residential     |                   |       | 73            |           |
| Туре:             | Detached        |                   |       | <u>Layout</u> |           |
| //Town:           | Calgary         | Finished Floor Ar | ea    | Beds:         | 5 (3 2 )  |
| r Built:          | 2019            | Abv Sqft:         | 2,120 | Baths:        | 4.5 (4 1) |
| Information       |                 | Low Sqft:         |       | Style:        | 2 Storey  |
| Sz Ar:            | 3,477 sqft      | Ttl Sqft:         | 2,120 |               |           |
| Shape:            |                 |                   |       | Parking       |           |
|                   |                 |                   |       | Ttl Park:     | 4         |
|                   |                 |                   |       | Garage Sz:    | 2         |
| ess:              |                 |                   |       | 5             |           |
| Feat:             | Back Yard,Lands | scaped,Other      |       |               |           |
| k Feat:           | Double Garage   | •                 |       |               |           |