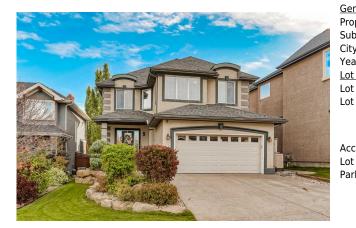

## 149 CRANRIDGE Terrace, Calgary T3M 0H9

| MLS®#:  | A2171759 | Area:   | Cranston | Listing          | 10/10/24 | List Price: <b>\$925,000</b> |
|---------|----------|---------|----------|------------------|----------|------------------------------|
| Status: | Active   | County: | Calgary  | Date:<br>Change: | None     | Association: Fort McMurray   |
|         |          |         |          |                  |          |                              |

| ccess:<br>ot Feat:    | Back Yard,Lawn | .Garden           |           | Garage Sz: | 2         |
|-----------------------|----------------|-------------------|-----------|------------|-----------|
|                       |                |                   |           | Ttl Park:  | 4         |
| ot Shape:             |                |                   |           | Parking    |           |
| ot Sz Ar:             | 5,349 sqft     | Ttl Sqft:         | 2,596     |            |           |
| <u>ot Information</u> |                | Low Sqft:         |           | Style:     | 2 Storey  |
| ear Built:            | 2008           | Abv Sqft:         | 2,596     | Baths:     | 3.5 (3 1) |
| ity/Town:             | Calgary        | Finished Floor Ar | <u>ea</u> | Beds:      | 5 (3 2 )  |
| ub Type:              | Detached       |                   |           | Layout     |           |
| rop Type:             | Residential    |                   |           | 12         |           |