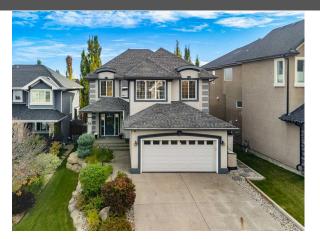

## 149 CRANRIDGE Terrace, Calgary T3M 0H9

| MLS®#:  | A2171759 | Area:   | Cranston | Listing          | 10/10/24 | List Price: <b>\$925,000</b> |
|---------|----------|---------|----------|------------------|----------|------------------------------|
| Status: | Active   | County: | Calgary  | Date:<br>Change: | None     | Association: Fort McMurray   |
|         |          |         |          |                  |          |                              |

| ccess:<br>ot Feat:    | Back Yard,Lawn | .Garden           |           | Garage Sz: | 2         |
|-----------------------|----------------|-------------------|-----------|------------|-----------|
|                       |                |                   |           | Ttl Park:  | 4         |
| ot Shape:             |                |                   |           | Parking    |           |
| ot Sz Ar:             | 5,349 sqft     | Ttl Sqft:         | 2,596     |            |           |
| <u>ot Information</u> |                | Low Sqft:         |           | Style:     | 2 Storey  |
| ear Built:            | 2008           | Abv Sqft:         | 2,596     | Baths:     | 3.5 (3 1) |
| ity/Town:             | Calgary        | Finished Floor Ar | <u>ea</u> | Beds:      | 5 (3 2 )  |
| ub Type:              | Detached       |                   |           | Layout     |           |
| rop Type:             | Residential    |                   |           | 12         |           |