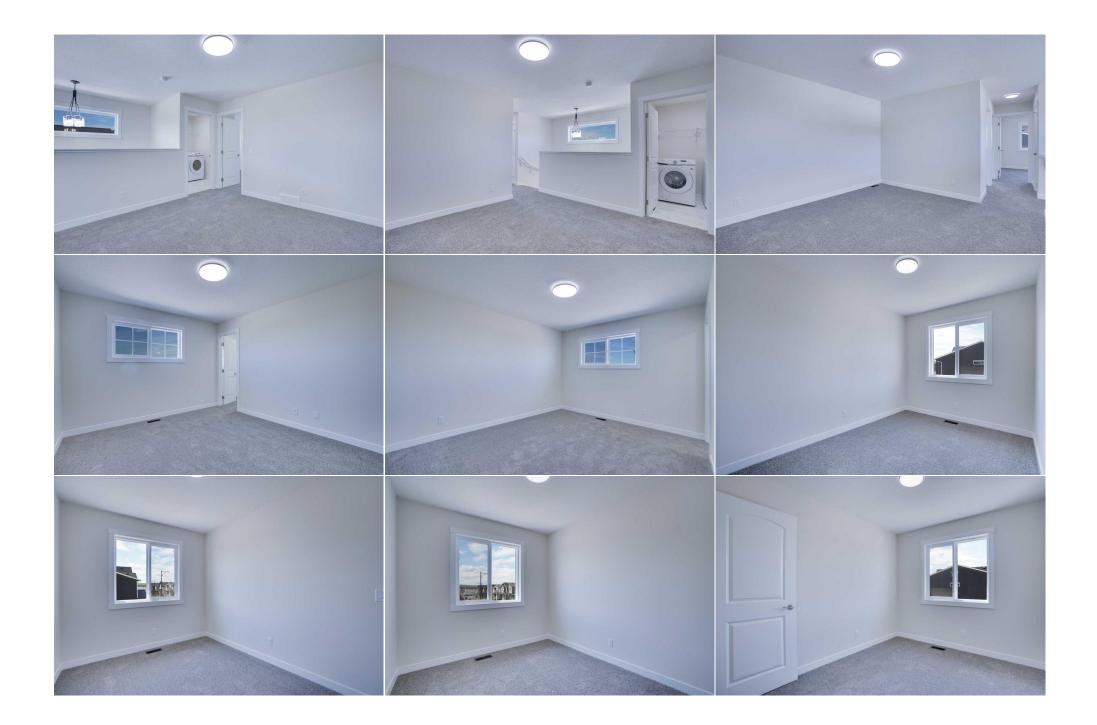

Utilities and Features

| Roof:Asphalt ShingleHeating:Fireplace(s),Forced AirSewer:Ext Feat:Playground,Private Entrance |                      |                                                                 |                                                                                                                      | Construction:<br>Asphalt<br>Flooring:<br>Carpet,Ceramic Tile,Lan<br>Water Source:<br>Fnd/Bsmt:<br>Poured Concrete | Asphalt<br>Flooring:<br>Carpet,Ceramic Tile,Laminate<br>Water Source:<br>Fnd/Bsmt: |                                                                                                                 |  |
|-----------------------------------------------------------------------------------------------|----------------------|-----------------------------------------------------------------|----------------------------------------------------------------------------------------------------------------------|-------------------------------------------------------------------------------------------------------------------|------------------------------------------------------------------------------------|-----------------------------------------------------------------------------------------------------------------|--|
| Kitchen Appl:<br>Int Feat:<br>Utilities:                                                      | nt Feat: See Remarks |                                                                 | ange,Refrigerator,Washer/Dryer                                                                                       | Room Information                                                                                                  |                                                                                    |                                                                                                                 |  |
| Room<br>2pc Bathroom<br>4pc Bathroom<br>Living Room<br>Bedroom<br>Bedroom - Prir<br>Bedroom   |                      | Level<br>Main<br>Second<br>Main<br>Second<br>Second<br>Basement | <u>Dimensions</u><br>3`0" x 6`4"<br>8`2" x 5`0"<br>17`1" x 12`4"<br>8`3" x 13`8"<br>10`11" x 15`4"<br>10`9" x 10`10" | Room<br>Kitchen<br>Dining Room<br>4pc Bathroom<br>Bedroom<br>4pc Bathroom<br>Living Room<br>Legal/Tax/Financial   | Level<br>Main<br>Main<br>Second<br>Second<br>Basement<br>Basement                  | Dimensions<br>12`5" x 17`9"<br>10`1" x 15`7"<br>5`9" x 10`0"<br>8`7" x 10`3"<br>4`11" x 8`10"<br>16`3" x 23`10" |  |

| Title:<br><b>Fee Simple</b> | Zoning:<br>R2                                                                                                                                                                                                                                                                                                                                                                                                                                                                    |  |  |  |  |
|-----------------------------|----------------------------------------------------------------------------------------------------------------------------------------------------------------------------------------------------------------------------------------------------------------------------------------------------------------------------------------------------------------------------------------------------------------------------------------------------------------------------------|--|--|--|--|
| Legal Desc:                 | 2310544                                                                                                                                                                                                                                                                                                                                                                                                                                                                          |  |  |  |  |
|                             | Remarks                                                                                                                                                                                                                                                                                                                                                                                                                                                                          |  |  |  |  |
| Pub Rmks:                   | Brand New House in Chinook Gate by Brookfield Homes This brand new home in Chinook Gate, built by Brookfield Homes, offers a spacious and modern living<br>environment: Main Floor: Huge living room Beautiful kitchen Upstairs: Master bedroom with ensuite bathroom Two additional decent-sized bedrooms Bonus roor<br>Basement: Separate entrance Fully finished with another bedroom, a full bathroom, and a decent-sized recreation room And also double garage on the back |  |  |  |  |
| Inclusions:                 | N/A                                                                                                                                                                                                                                                                                                                                                                                                                                                                              |  |  |  |  |
| Property Listed By:         | First Place Realty                                                                                                                                                                                                                                                                                                                                                                                                                                                               |  |  |  |  |