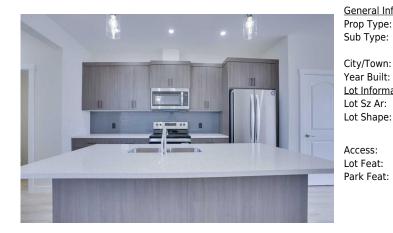

## 453 CHINOOK WINDS View, Airdrie T4B 5J6

| MLS®#:  | A2171806 | Area:   | Chinook Gate | Listing<br>Date: | 10/08/24 | List Price: <b>\$674,999</b> |
|---------|----------|---------|--------------|------------------|----------|------------------------------|
| Status: | Active   | County: | Airdrie      | Change:          | None     | Association: Fort McMurray   |

| eral Information |                                                  |                   |       | DOM            |                       |  |
|------------------|--------------------------------------------------|-------------------|-------|----------------|-----------------------|--|
| Type:            | Residential                                      |                   |       | 14             |                       |  |
| Type:            | Semi Detached                                    | (Half             |       | Layout         |                       |  |
|                  | Duplex)                                          | Finished Floor Ar | ea    | Beds:          | 4(31)                 |  |
| /Town:           | Airdrie                                          | Abv Sqft:         | 1,849 | Baths:         | 3.5 (3 1)             |  |
| Built:           | 2024                                             | Low Sqft:         |       | Style:         | 2 Storey,Side by Side |  |
| nformation       |                                                  | Ttl Sqft:         | 1,849 | -              |                       |  |
| Sz Ar:           | 2,583 sqft                                       | •                 |       | <b>D</b>       |                       |  |
| Shape:           | •                                                |                   |       | <u>Parking</u> |                       |  |
| Shape.           |                                                  |                   |       | Ttl Park:      | 2                     |  |
|                  |                                                  |                   |       | Garage Sz:     | 1                     |  |
| ess:             |                                                  |                   |       |                |                       |  |
| Feat:            | Back Lane,Back Yard,Backs on to Park/Green Space |                   |       |                |                       |  |
| Feat:            | Double Garage Detached                           |                   |       |                |                       |  |