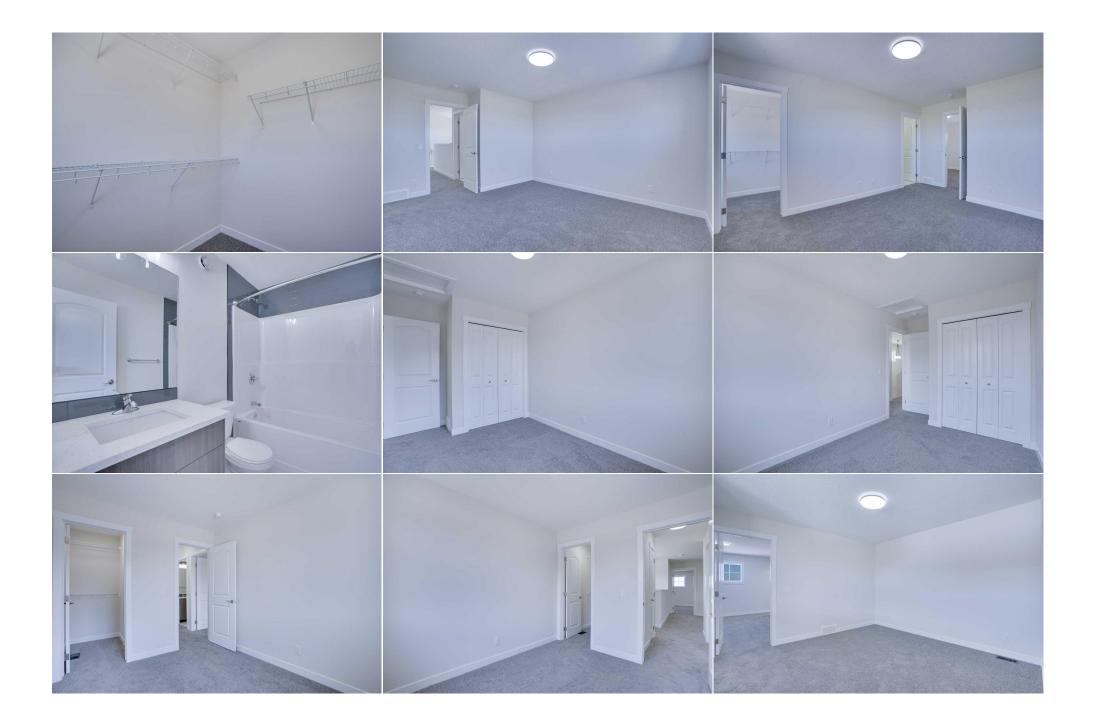

Utilities and Features

| Roof:Asphalt ShingleHeating:Fireplace(s),Forced AirSewer:Ext Feat:Playground,Private Entrance |                      |                                                                 |                                                                                                                      | Construction:<br>Asphalt<br>Flooring:<br>Carpet,Ceramic Tile,Lan<br>Water Source:<br>Fnd/Bsmt:<br>Poured Concrete | Asphalt<br>Flooring:<br>Carpet,Ceramic Tile,Laminate<br>Water Source:<br>Fnd/Bsmt: |                                                                                                                 |  |
|-----------------------------------------------------------------------------------------------|----------------------|-----------------------------------------------------------------|----------------------------------------------------------------------------------------------------------------------|-------------------------------------------------------------------------------------------------------------------|------------------------------------------------------------------------------------|-----------------------------------------------------------------------------------------------------------------|--|
| Kitchen Appl:<br>Int Feat:<br>Utilities:                                                      | nt Feat: See Remarks |                                                                 | ange,Refrigerator,Washer/Dryer                                                                                       | Room Information                                                                                                  |                                                                                    |                                                                                                                 |  |
| Room<br>2pc Bathroom<br>4pc Bathroom<br>Living Room<br>Bedroom<br>Bedroom - Prir<br>Bedroom   |                      | Level<br>Main<br>Second<br>Main<br>Second<br>Second<br>Basement | <u>Dimensions</u><br>3`0" x 6`4"<br>8`2" x 5`0"<br>17`1" x 12`4"<br>8`3" x 13`8"<br>10`11" x 15`4"<br>10`9" x 10`10" | Room<br>Kitchen<br>Dining Room<br>4pc Bathroom<br>Bedroom<br>4pc Bathroom<br>Living Room<br>Legal/Tax/Financial   | Level<br>Main<br>Main<br>Second<br>Second<br>Basement<br>Basement                  | Dimensions<br>12`5" x 17`9"<br>10`1" x 15`7"<br>5`9" x 10`0"<br>8`7" x 10`3"<br>4`11" x 8`10"<br>16`3" x 23`10" |  |

| Title:<br><b>Fee Simple</b> | Zoning:<br>R2                                                                                                                                                                                                                                                                                                                                                                                                                                                                    |  |  |  |  |
|-----------------------------|----------------------------------------------------------------------------------------------------------------------------------------------------------------------------------------------------------------------------------------------------------------------------------------------------------------------------------------------------------------------------------------------------------------------------------------------------------------------------------|--|--|--|--|
| Legal Desc:                 | 2310544                                                                                                                                                                                                                                                                                                                                                                                                                                                                          |  |  |  |  |
|                             | Remarks                                                                                                                                                                                                                                                                                                                                                                                                                                                                          |  |  |  |  |
| Pub Rmks:                   | Brand New House in Chinook Gate by Brookfield Homes This brand new home in Chinook Gate, built by Brookfield Homes, offers a spacious and modern living<br>environment: Main Floor: Huge living room Beautiful kitchen Upstairs: Master bedroom with ensuite bathroom Two additional decent-sized bedrooms Bonus roor<br>Basement: Separate entrance Fully finished with another bedroom, a full bathroom, and a decent-sized recreation room And also double garage on the back |  |  |  |  |
| Inclusions:                 | N/A                                                                                                                                                                                                                                                                                                                                                                                                                                                                              |  |  |  |  |
| Property Listed By:         | First Place Realty                                                                                                                                                                                                                                                                                                                                                                                                                                                               |  |  |  |  |