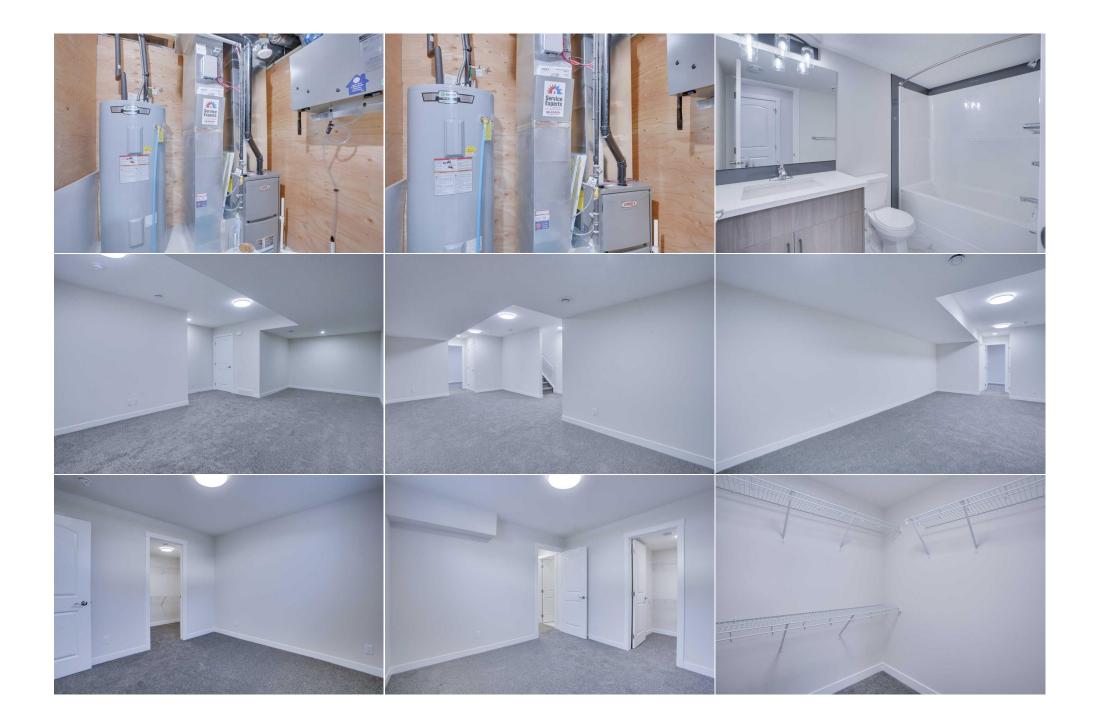

Utilities and Features

| Roof:Asphalt ShingleHeating:Fireplace(s),Forced AirSewer:Ext Feat:Playground,Private Entrance |                      |                                                                 |                                                                                                                      | Construction:<br>Asphalt<br>Flooring:<br>Carpet,Ceramic Tile,Lan<br>Water Source:<br>Fnd/Bsmt:<br>Poured Concrete | Asphalt<br>Flooring:<br>Carpet,Ceramic Tile,Laminate<br>Water Source:<br>Fnd/Bsmt: |                                                                                                                 |  |
|-----------------------------------------------------------------------------------------------|----------------------|-----------------------------------------------------------------|----------------------------------------------------------------------------------------------------------------------|-------------------------------------------------------------------------------------------------------------------|------------------------------------------------------------------------------------|-----------------------------------------------------------------------------------------------------------------|--|
| Kitchen Appl:<br>Int Feat:<br>Utilities:                                                      | nt Feat: See Remarks |                                                                 | ange,Refrigerator,Washer/Dryer                                                                                       | Room Information                                                                                                  |                                                                                    |                                                                                                                 |  |
| Room<br>2pc Bathroom<br>4pc Bathroom<br>Living Room<br>Bedroom<br>Bedroom - Prir<br>Bedroom   |                      | Level<br>Main<br>Second<br>Main<br>Second<br>Second<br>Basement | <u>Dimensions</u><br>3`0" x 6`4"<br>8`2" x 5`0"<br>17`1" x 12`4"<br>8`3" x 13`8"<br>10`11" x 15`4"<br>10`9" x 10`10" | Room<br>Kitchen<br>Dining Room<br>4pc Bathroom<br>Bedroom<br>4pc Bathroom<br>Living Room<br>Legal/Tax/Financial   | Level<br>Main<br>Main<br>Second<br>Second<br>Basement<br>Basement                  | Dimensions<br>12`5" x 17`9"<br>10`1" x 15`7"<br>5`9" x 10`0"<br>8`7" x 10`3"<br>4`11" x 8`10"<br>16`3" x 23`10" |  |

| Title:<br><b>Fee Simple</b> | Zoning:<br>R2                                                                                                                                                                                                                                                                                                                                                                                                                                                                    |  |  |  |  |
|-----------------------------|----------------------------------------------------------------------------------------------------------------------------------------------------------------------------------------------------------------------------------------------------------------------------------------------------------------------------------------------------------------------------------------------------------------------------------------------------------------------------------|--|--|--|--|
| Legal Desc:                 | 2310544                                                                                                                                                                                                                                                                                                                                                                                                                                                                          |  |  |  |  |
|                             | Remarks                                                                                                                                                                                                                                                                                                                                                                                                                                                                          |  |  |  |  |
| Pub Rmks:                   | Brand New House in Chinook Gate by Brookfield Homes This brand new home in Chinook Gate, built by Brookfield Homes, offers a spacious and modern living<br>environment: Main Floor: Huge living room Beautiful kitchen Upstairs: Master bedroom with ensuite bathroom Two additional decent-sized bedrooms Bonus roor<br>Basement: Separate entrance Fully finished with another bedroom, a full bathroom, and a decent-sized recreation room And also double garage on the back |  |  |  |  |
| Inclusions:                 | N/A                                                                                                                                                                                                                                                                                                                                                                                                                                                                              |  |  |  |  |
| Property Listed By:         | First Place Realty                                                                                                                                                                                                                                                                                                                                                                                                                                                               |  |  |  |  |