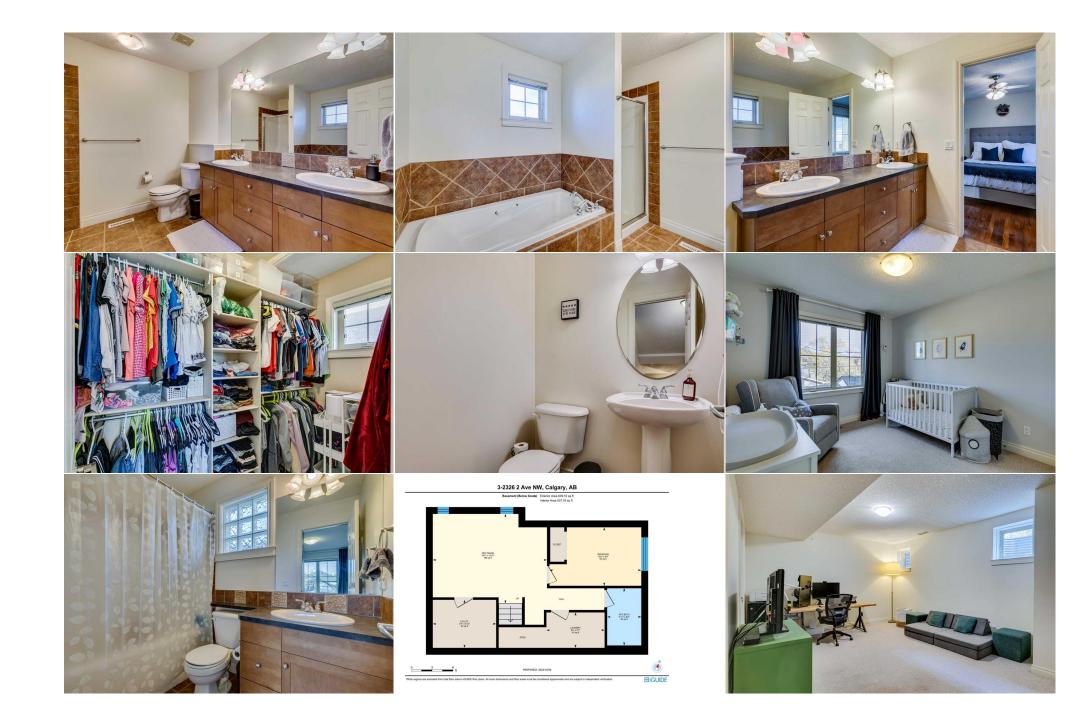

Utilities and Features

| Roof:<br>Heating:<br>Sewer:<br>Ext Feat:                                  | Heating: Forced Air,Natural Gas<br>Sewer:                                          |                |                                  | Construction:<br>Wood Frame<br>Flooring:<br>Carpet,Hardwood,Tile<br>Water Source:<br>Fnd/Bsmt:<br>Poured Concrete |                              |  |  |
|---------------------------------------------------------------------------|------------------------------------------------------------------------------------|----------------|----------------------------------|-------------------------------------------------------------------------------------------------------------------|------------------------------|--|--|
| Kitchen Appl: Dishwasher,Electric Stove,Microwave Hood Fan,Refrigerator,W |                                                                                    |                | •                                | •                                                                                                                 |                              |  |  |
| Utilities:                                                                | Int Feat: Kitchen Island,Laminate Counters,No Smoking Home,Walk-In C<br>Utilities: |                | aik-in closet(s)                 |                                                                                                                   |                              |  |  |
|                                                                           |                                                                                    |                | Room Information                 |                                                                                                                   |                              |  |  |
| Room                                                                      | Level                                                                              | Dimensions     | <u>Room</u>                      | Level                                                                                                             | <u>Dimensions</u>            |  |  |
| Living Room                                                               | Main                                                                               | 14`7" x 13`5"  | Kitchen                          | Main                                                                                                              | 12`4" x 10`8"                |  |  |
| Dining Room                                                               | Main                                                                               | 13`7" x 6`11"  | Bedroom - Primary                | Upper                                                                                                             | 16`3" x 13`4"                |  |  |
| Bedroom                                                                   | Upper                                                                              | 12`7" x 10`0"  | Bedroom                          | Lower                                                                                                             | 8`4" x 13`2"<br>6`10" x 0`1" |  |  |
| Game Room                                                                 | Lower                                                                              | 12`10" x 16`4" | Furnace/Utility Room             | Lower                                                                                                             | 6`10" x 9`1"                 |  |  |
| 5pc Ensuite ba<br>4pc Bathroom                                            |                                                                                    | 0`0" x 0`0"    | 4pc Ensuite bath<br>2pc Bathroom | Upper<br>Main                                                                                                     |                              |  |  |
| чрс вастгоот                                                              | Lower                                                                              |                | Legal/Tax/Financial              | mani                                                                                                              |                              |  |  |

| Condo Fee:<br><b>\$207</b>                      |                                                                                                                                                                                             | Title:<br><b>Fee Simple</b><br>Fee Freq:<br><b>Monthly</b>                                                                                                                                                                                                       |                                                                                                                                                                                                               | Zoning:<br>M-C1                                                                                                                                                                                                                                                                                                                                                                                                                                                                                                                                                                   |
|-------------------------------------------------|---------------------------------------------------------------------------------------------------------------------------------------------------------------------------------------------|------------------------------------------------------------------------------------------------------------------------------------------------------------------------------------------------------------------------------------------------------------------|---------------------------------------------------------------------------------------------------------------------------------------------------------------------------------------------------------------|-----------------------------------------------------------------------------------------------------------------------------------------------------------------------------------------------------------------------------------------------------------------------------------------------------------------------------------------------------------------------------------------------------------------------------------------------------------------------------------------------------------------------------------------------------------------------------------|
| Legal Desc:                                     | 0411531                                                                                                                                                                                     | Rema                                                                                                                                                                                                                                                             | arks                                                                                                                                                                                                          |                                                                                                                                                                                                                                                                                                                                                                                                                                                                                                                                                                                   |
| Pub Rmks:<br>Inclusions:<br>Property Listed By: | place apart from many of the<br>space. The open floor plan of<br>equipped with stainless stee<br>the primary bedroom, with w<br>ensuite. The basement, with<br>and laundry rooms. This loca | e townhomes in the area is the private,<br>f the main level features Walnut Hardw<br>el appliances, an eat-up island, and a la<br>valk-in closet and an ensuite featuring<br>heated floors is complete with a large<br>ation is ideal given its proximity to dow | e, fenced in backyard, perfect f<br>wood Floors, cozy gas fireplace<br>arge pantry. Off the dining roo<br>dual sinks, soaker tub and sta<br>e rec room, a third bedroom, ar<br>wntown, post secondary institu | tiet tree lined street in sought after West Hillhurst. What sets this<br>for your pets. This fully finished home has over 1900sf of developed<br>e in the living room, built-ins, and 9 foot ceilings. The kitchen is<br>om is the patio door to your privately fenced backyard. Upstairs is<br>and-up shower. The 2nd bedroom is also equipped with its very own<br>nother full bathroom along with plenty of storage in both the utility<br>utions, with loads of green spaces and pathways throughout. The<br>ke this one of the most walkable and inclusive neighbourhoods in |