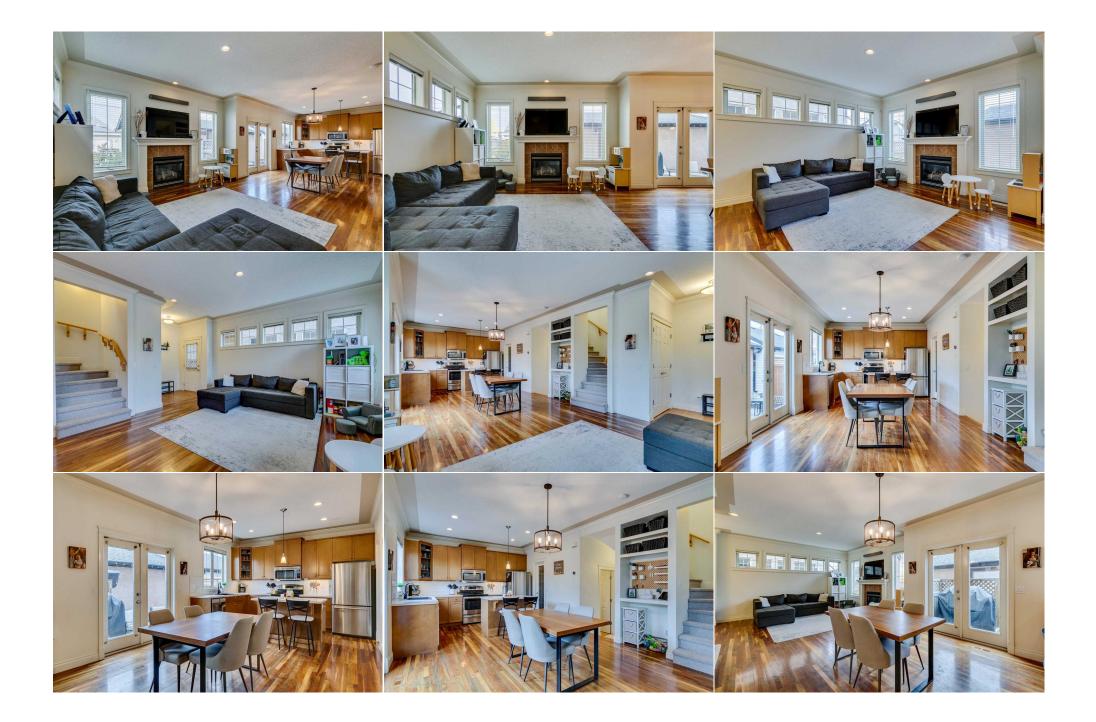

| Condo Fee:<br><b>\$207</b>                      |                                                                                                                                                                                             | Title:<br><b>Fee Simple</b><br>Fee Freq:<br><b>Monthly</b>                                                                                                                                                                                                       |                                                                                                                                                                                                               | Zoning:<br>M-C1                                                                                                                                                                                                                                                                                                                                                                                                                                                                                                                                                                   |
|-------------------------------------------------|---------------------------------------------------------------------------------------------------------------------------------------------------------------------------------------------|------------------------------------------------------------------------------------------------------------------------------------------------------------------------------------------------------------------------------------------------------------------|---------------------------------------------------------------------------------------------------------------------------------------------------------------------------------------------------------------|-----------------------------------------------------------------------------------------------------------------------------------------------------------------------------------------------------------------------------------------------------------------------------------------------------------------------------------------------------------------------------------------------------------------------------------------------------------------------------------------------------------------------------------------------------------------------------------|
| Legal Desc:                                     | 0411531                                                                                                                                                                                     | Rema                                                                                                                                                                                                                                                             | arks                                                                                                                                                                                                          |                                                                                                                                                                                                                                                                                                                                                                                                                                                                                                                                                                                   |
| Pub Rmks:<br>Inclusions:<br>Property Listed By: | place apart from many of the<br>space. The open floor plan of<br>equipped with stainless stee<br>the primary bedroom, with w<br>ensuite. The basement, with<br>and laundry rooms. This loca | e townhomes in the area is the private,<br>f the main level features Walnut Hardw<br>el appliances, an eat-up island, and a la<br>valk-in closet and an ensuite featuring<br>heated floors is complete with a large<br>ation is ideal given its proximity to dow | e, fenced in backyard, perfect f<br>wood Floors, cozy gas fireplace<br>arge pantry. Off the dining roo<br>dual sinks, soaker tub and sta<br>e rec room, a third bedroom, ar<br>wntown, post secondary institu | tiet tree lined street in sought after West Hillhurst. What sets this<br>for your pets. This fully finished home has over 1900sf of developed<br>e in the living room, built-ins, and 9 foot ceilings. The kitchen is<br>om is the patio door to your privately fenced backyard. Upstairs is<br>and-up shower. The 2nd bedroom is also equipped with its very own<br>nother full bathroom along with plenty of storage in both the utility<br>utions, with loads of green spaces and pathways throughout. The<br>ke this one of the most walkable and inclusive neighbourhoods in |