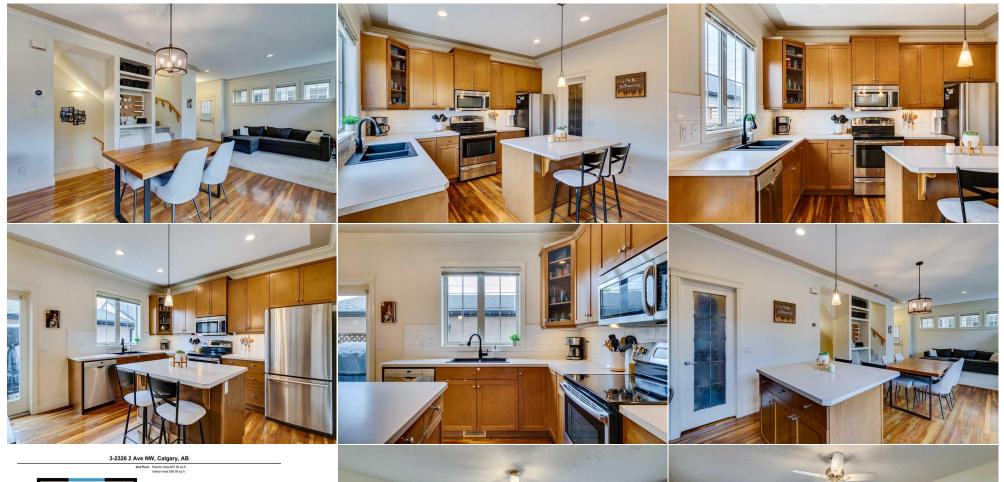

| Condo Fee:<br><b>\$207</b>                      |                                                                                                                                                                                             | Title:<br><b>Fee Simple</b><br>Fee Freq:<br><b>Monthly</b>                                                                                                                                                                                                       |                                                                                                                                                                                                               | Zoning:<br>M-C1                                                                                                                                                                                                                                                                                                                                                                                                                                                                                                                                                                   |
|-------------------------------------------------|---------------------------------------------------------------------------------------------------------------------------------------------------------------------------------------------|------------------------------------------------------------------------------------------------------------------------------------------------------------------------------------------------------------------------------------------------------------------|---------------------------------------------------------------------------------------------------------------------------------------------------------------------------------------------------------------|-----------------------------------------------------------------------------------------------------------------------------------------------------------------------------------------------------------------------------------------------------------------------------------------------------------------------------------------------------------------------------------------------------------------------------------------------------------------------------------------------------------------------------------------------------------------------------------|
| Legal Desc:                                     | 0411531                                                                                                                                                                                     | Rema                                                                                                                                                                                                                                                             | arks                                                                                                                                                                                                          |                                                                                                                                                                                                                                                                                                                                                                                                                                                                                                                                                                                   |
| Pub Rmks:<br>Inclusions:<br>Property Listed By: | place apart from many of the<br>space. The open floor plan of<br>equipped with stainless stee<br>the primary bedroom, with w<br>ensuite. The basement, with<br>and laundry rooms. This loca | e townhomes in the area is the private,<br>f the main level features Walnut Hardw<br>el appliances, an eat-up island, and a la<br>valk-in closet and an ensuite featuring<br>heated floors is complete with a large<br>ation is ideal given its proximity to dow | e, fenced in backyard, perfect f<br>wood Floors, cozy gas fireplace<br>arge pantry. Off the dining roo<br>dual sinks, soaker tub and sta<br>e rec room, a third bedroom, ar<br>wntown, post secondary institu | tiet tree lined street in sought after West Hillhurst. What sets this<br>for your pets. This fully finished home has over 1900sf of developed<br>e in the living room, built-ins, and 9 foot ceilings. The kitchen is<br>om is the patio door to your privately fenced backyard. Upstairs is<br>and-up shower. The 2nd bedroom is also equipped with its very own<br>nother full bathroom along with plenty of storage in both the utility<br>utions, with loads of green spaces and pathways throughout. The<br>ke this one of the most walkable and inclusive neighbourhoods in |