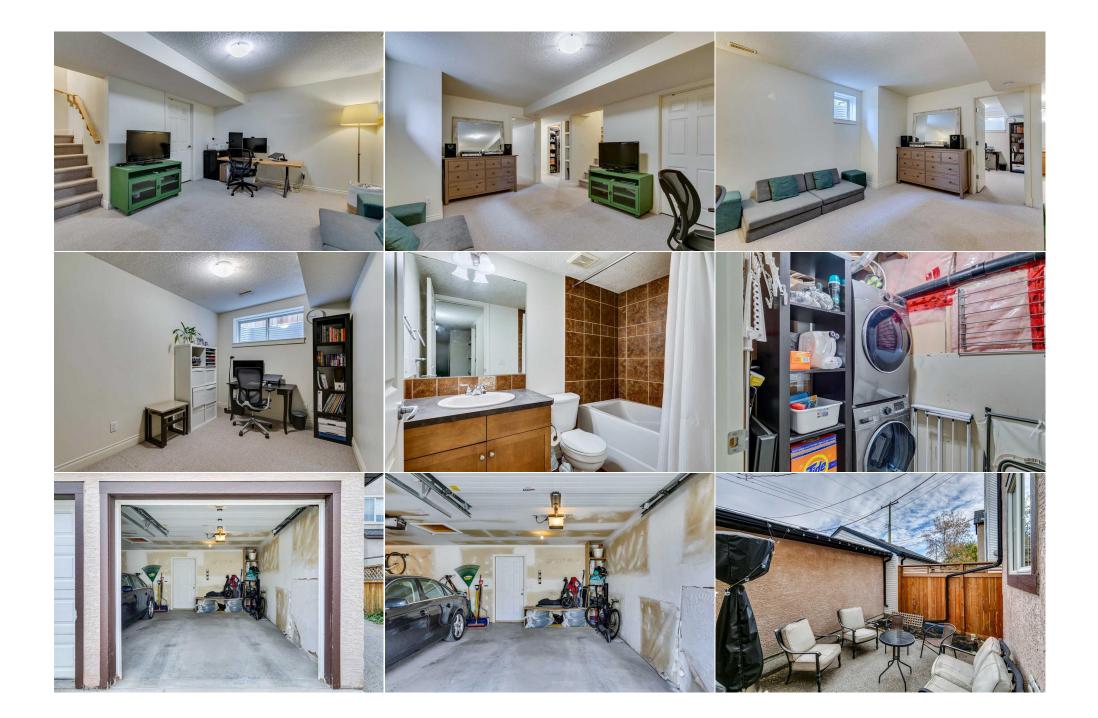

| Condo Fee:<br><b>\$207</b>                      |                                                                                                                                                                                             | Title:<br><b>Fee Simple</b><br>Fee Freq:<br><b>Monthly</b>                                                                                                                                                                                                       |                                                                                                                                                                                                               | Zoning:<br>M-C1                                                                                                                                                                                                                                                                                                                                                                                                                                                                                                                                                                   |
|-------------------------------------------------|---------------------------------------------------------------------------------------------------------------------------------------------------------------------------------------------|------------------------------------------------------------------------------------------------------------------------------------------------------------------------------------------------------------------------------------------------------------------|---------------------------------------------------------------------------------------------------------------------------------------------------------------------------------------------------------------|-----------------------------------------------------------------------------------------------------------------------------------------------------------------------------------------------------------------------------------------------------------------------------------------------------------------------------------------------------------------------------------------------------------------------------------------------------------------------------------------------------------------------------------------------------------------------------------|
| Legal Desc:                                     | 0411531                                                                                                                                                                                     | Rema                                                                                                                                                                                                                                                             | arks                                                                                                                                                                                                          |                                                                                                                                                                                                                                                                                                                                                                                                                                                                                                                                                                                   |
| Pub Rmks:<br>Inclusions:<br>Property Listed By: | place apart from many of the<br>space. The open floor plan of<br>equipped with stainless stee<br>the primary bedroom, with w<br>ensuite. The basement, with<br>and laundry rooms. This loca | e townhomes in the area is the private,<br>f the main level features Walnut Hardw<br>el appliances, an eat-up island, and a la<br>valk-in closet and an ensuite featuring<br>heated floors is complete with a large<br>ation is ideal given its proximity to dow | e, fenced in backyard, perfect f<br>wood Floors, cozy gas fireplace<br>arge pantry. Off the dining roo<br>dual sinks, soaker tub and sta<br>e rec room, a third bedroom, ar<br>wntown, post secondary institu | tiet tree lined street in sought after West Hillhurst. What sets this<br>for your pets. This fully finished home has over 1900sf of developed<br>e in the living room, built-ins, and 9 foot ceilings. The kitchen is<br>om is the patio door to your privately fenced backyard. Upstairs is<br>and-up shower. The 2nd bedroom is also equipped with its very own<br>nother full bathroom along with plenty of storage in both the utility<br>utions, with loads of green spaces and pathways throughout. The<br>ke this one of the most walkable and inclusive neighbourhoods in |