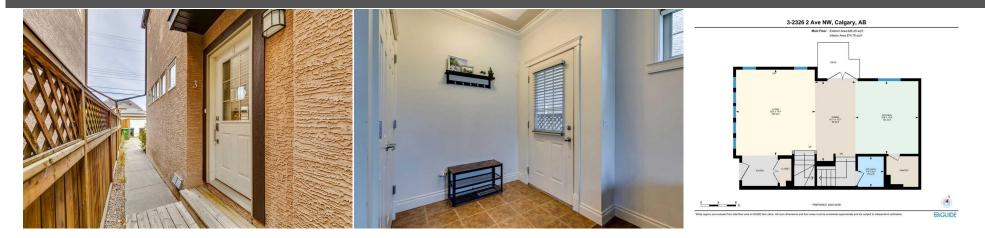

| eneral Information |                    |                    |           | DOM           |           |
|--------------------|--------------------|--------------------|-----------|---------------|-----------|
| ор Туре:           | Residential        |                    |           | 73            |           |
| b Type:            | Row/Townhouse      |                    |           | <u>Layout</u> |           |
| :y/Town:           | Calgary            | Finished Floor Are | <u>ea</u> | Beds:         | 3 (2 1 )  |
| ar Built:          | 2004               | Abv Sqft:          | 1,264     | Baths:        | 3.5 (3 1) |
| t Information      |                    | Low Sqft:          |           | Style:        | 2 Storey  |
| t Sz Ar:           |                    | Ttl Sqft:          | 1,264     |               |           |
| t Shape:           |                    |                    |           | Parking       |           |
|                    |                    |                    |           | Ttl Park:     | 1         |
|                    |                    |                    |           | Garage Sz:    | 1         |
| cess:              |                    |                    |           |               |           |
| t Feat:            | Back Yard, Private |                    |           |               |           |
| rk Feat:           | Single Garage Det  | ached              |           |               |           |

Utilities and Features

| Roof:<br>Heating:<br>Sewer:<br>Ext Feat:                                  | Heating: Forced Air,Natural Gas<br>Sewer:                                          |                |                                  | Construction:<br>Wood Frame<br>Flooring:<br>Carpet,Hardwood,Tile<br>Water Source:<br>Fnd/Bsmt:<br>Poured Concrete |                              |  |  |
|---------------------------------------------------------------------------|------------------------------------------------------------------------------------|----------------|----------------------------------|-------------------------------------------------------------------------------------------------------------------|------------------------------|--|--|
| Kitchen Appl: Dishwasher,Electric Stove,Microwave Hood Fan,Refrigerator,W |                                                                                    |                | •                                | •                                                                                                                 |                              |  |  |
| Utilities:                                                                | Int Feat: Kitchen Island,Laminate Counters,No Smoking Home,Walk-In C<br>Utilities: |                | aik-in closet(s)                 |                                                                                                                   |                              |  |  |
|                                                                           |                                                                                    |                | Room Information                 |                                                                                                                   |                              |  |  |
| Room                                                                      | Level                                                                              | Dimensions     | <u>Room</u>                      | Level                                                                                                             | <u>Dimensions</u>            |  |  |
| Living Room                                                               | Main                                                                               | 14`7" x 13`5"  | Kitchen                          | Main                                                                                                              | 12`4" x 10`8"                |  |  |
| Dining Room                                                               | Main                                                                               | 13`7" x 6`11"  | Bedroom - Primary                | Upper                                                                                                             | 16`3" x 13`4"                |  |  |
| Bedroom                                                                   | Upper                                                                              | 12`7" x 10`0"  | Bedroom                          | Lower                                                                                                             | 8`4" x 13`2"<br>6`10" x 0`1" |  |  |
| Game Room                                                                 | Lower                                                                              | 12`10" x 16`4" | Furnace/Utility Room             | Lower                                                                                                             | 6`10" x 9`1"                 |  |  |
| 5pc Ensuite ba<br>4pc Bathroom                                            |                                                                                    | 0`0" x 0`0"    | 4pc Ensuite bath<br>2pc Bathroom | Upper<br>Main                                                                                                     |                              |  |  |
| чрс вастгоот                                                              | Lower                                                                              |                | Legal/Tax/Financial              | mani                                                                                                              |                              |  |  |