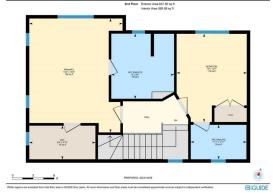

Utilities and Features

| Roof:<br>Heating:<br>Sewer:<br>Ext Feat:                                  | Heating: Forced Air,Natural Gas<br>Sewer:                                          |                |                                  | Construction:<br>Wood Frame<br>Flooring:<br>Carpet,Hardwood,Tile<br>Water Source:<br>Fnd/Bsmt:<br>Poured Concrete |                              |  |  |
|---------------------------------------------------------------------------|------------------------------------------------------------------------------------|----------------|----------------------------------|-------------------------------------------------------------------------------------------------------------------|------------------------------|--|--|
| Kitchen Appl: Dishwasher,Electric Stove,Microwave Hood Fan,Refrigerator,W |                                                                                    |                | •                                | •                                                                                                                 |                              |  |  |
| Utilities:                                                                | Int Feat: Kitchen Island,Laminate Counters,No Smoking Home,Walk-In C<br>Utilities: |                | aik-in closet(s)                 |                                                                                                                   |                              |  |  |
|                                                                           |                                                                                    |                | Room Information                 |                                                                                                                   |                              |  |  |
| Room                                                                      | Level                                                                              | Dimensions     | <u>Room</u>                      | Level                                                                                                             | <u>Dimensions</u>            |  |  |
| Living Room                                                               | Main                                                                               | 14`7" x 13`5"  | Kitchen                          | Main                                                                                                              | 12`4" x 10`8"                |  |  |
| Dining Room                                                               | Main                                                                               | 13`7" x 6`11"  | Bedroom - Primary                | Upper                                                                                                             | 16`3" x 13`4"                |  |  |
| Bedroom                                                                   | Upper                                                                              | 12`7" x 10`0"  | Bedroom                          | Lower                                                                                                             | 8`4" x 13`2"<br>6`10" x 0`1" |  |  |
| Game Room                                                                 | Lower                                                                              | 12`10" x 16`4" | Furnace/Utility Room             | Lower                                                                                                             | 6`10" x 9`1"                 |  |  |
| 5pc Ensuite ba<br>4pc Bathroom                                            |                                                                                    | 0`0" x 0`0"    | 4pc Ensuite bath<br>2pc Bathroom | Upper<br>Main                                                                                                     |                              |  |  |
| чрс вастгоот                                                              | Lower                                                                              |                | Legal/Tax/Financial              | mani                                                                                                              |                              |  |  |