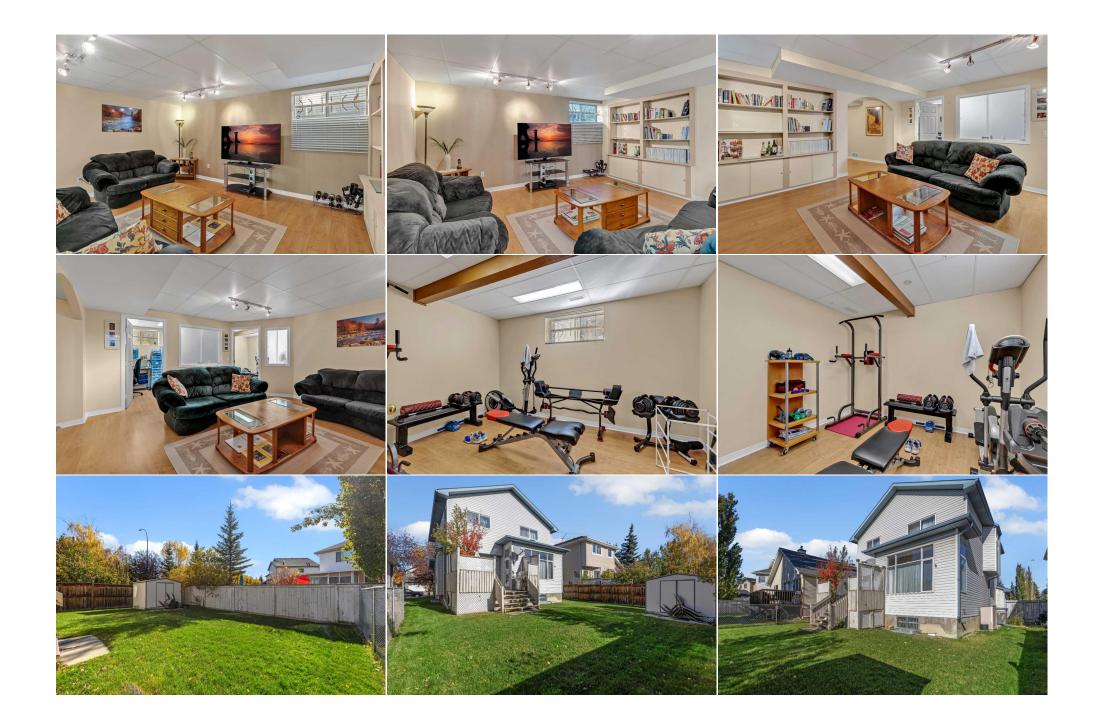

Utilities and Features

| Roof:<br>Heating:<br>Sewer:<br>Ext Feat: | Asphalt Shingl<br>Forced Air<br>Private Yard | e                                    |                                  | Construction:<br>Vinyl Siding,Wood Frame<br>Flooring:<br>Carpet,Ceramic Tile,Hardwood<br>Water Source:<br>Fnd/Bsmt:<br>Poured Concrete |              |                   |  |  |  |
|------------------------------------------|----------------------------------------------|--------------------------------------|----------------------------------|----------------------------------------------------------------------------------------------------------------------------------------|--------------|-------------------|--|--|--|
| Kitchen Appl:                            |                                              |                                      | ove,Microwave,Refrigerator,Washe | r                                                                                                                                      |              |                   |  |  |  |
| Int Feat:<br>Utilities:                  |                                              | Kitchen Island,No Animal Home,Pantry |                                  |                                                                                                                                        |              |                   |  |  |  |
|                                          |                                              |                                      | Room                             | Information                                                                                                                            |              |                   |  |  |  |
| Room                                     |                                              | Level                                | <u>Dimensions</u>                | <u>Room</u>                                                                                                                            | <u>Level</u> | <u>Dimensions</u> |  |  |  |
| Living Room                              |                                              | Main                                 | 16`8" x 13`11"                   | Dining Room                                                                                                                            | Main         | 13`10" x 10`2"    |  |  |  |
| Kitchen                                  |                                              | Main                                 | 14`3" x 11`0"                    | Laundry                                                                                                                                | Main         | 8`10" x 5`6"      |  |  |  |
| 2pc Bathroom                             |                                              | Main                                 |                                  | Bedroom - Primary                                                                                                                      | Upper        | 14`4" x 11`9"     |  |  |  |
| 4pc Ensuite ba                           | ath                                          | Upper                                |                                  | Bedroom                                                                                                                                | Upper        | 11`0" x 11`0"     |  |  |  |
| Bedroom                                  |                                              | Upper                                | 10`5" x 11`1"                    | 4pc Bathroom                                                                                                                           | Upper        |                   |  |  |  |
| Family Room                              |                                              | Basement                             | 15`11" x 23`6"                   | Bedroom                                                                                                                                | Basement     | 13`0" x 10`3"     |  |  |  |
| Office                                   |                                              | Basement                             | 7`10" x 11`6"                    |                                                                                                                                        |              |                   |  |  |  |

|                                    | Legal/Tax/Financial                                                                                                                                                                                                                                                                                                                                                                                                                                                                                                                                                                                                                                                                                                                                                                                                                                                                                                                                                                                                                                                                                                                                                                                                                                                                                                                                                                       |  |  |  |  |  |
|------------------------------------|-------------------------------------------------------------------------------------------------------------------------------------------------------------------------------------------------------------------------------------------------------------------------------------------------------------------------------------------------------------------------------------------------------------------------------------------------------------------------------------------------------------------------------------------------------------------------------------------------------------------------------------------------------------------------------------------------------------------------------------------------------------------------------------------------------------------------------------------------------------------------------------------------------------------------------------------------------------------------------------------------------------------------------------------------------------------------------------------------------------------------------------------------------------------------------------------------------------------------------------------------------------------------------------------------------------------------------------------------------------------------------------------|--|--|--|--|--|
| Title:                             | Zoning:                                                                                                                                                                                                                                                                                                                                                                                                                                                                                                                                                                                                                                                                                                                                                                                                                                                                                                                                                                                                                                                                                                                                                                                                                                                                                                                                                                                   |  |  |  |  |  |
| Fee Simple<br>Legal Desc:          | R-G<br>9712319                                                                                                                                                                                                                                                                                                                                                                                                                                                                                                                                                                                                                                                                                                                                                                                                                                                                                                                                                                                                                                                                                                                                                                                                                                                                                                                                                                            |  |  |  |  |  |
| Legal Desc.                        | Remarks                                                                                                                                                                                                                                                                                                                                                                                                                                                                                                                                                                                                                                                                                                                                                                                                                                                                                                                                                                                                                                                                                                                                                                                                                                                                                                                                                                                   |  |  |  |  |  |
| Pub Rmks:                          | Check out the 3D Tour! Welcome to this beautiful 2 storey move in ready home in Panorama Hills! This home offers almost 2500 sqft of developed living space, 4 bedroom, 2.5 bathrooms, a finished basement, a private yard, and air conditioning! Step inside and the first thing you will notice is the vaulted ceilings letting in tons of natural light. Going to the main living area, you have a open kitchen, dining and living room area with large south backing windows and a cozy gas fireplace. In the kitchen, there are updated stainless steel appliances, lots of counter space and a good size pantry. To finish off the main floor, there is a half bath and a walking laundry room! Upstairs, there are 3 spacious bedrooms and 2 full bathrooms. Included in the bedroom count is a airy primary bedroom with vaulted ceilings and a 4 piece ensuite bathroom. The basement is fully finished with a large rec room, bedroom, and office space. Recent updates include roof(2019), hot water tank(2023), refrigerator(2024), washer/dryer(2019), microwave(2019). This desirable community is within walking distance(a 2km radius) to lots of amenities, shopping, schools(both public and catholic), and transit. Great location with quick access close proximity to Deerfoot Trail, Stoney Trail Country Hills Blvd and the Airport. Book a private showing today! |  |  |  |  |  |
| Inclusions:<br>Property Listed By: | n/a<br>RE/MAX Real Estate (Mountain View)                                                                                                                                                                                                                                                                                                                                                                                                                                                                                                                                                                                                                                                                                                                                                                                                                                                                                                                                                                                                                                                                                                                                                                                                                                                                                                                                                 |  |  |  |  |  |