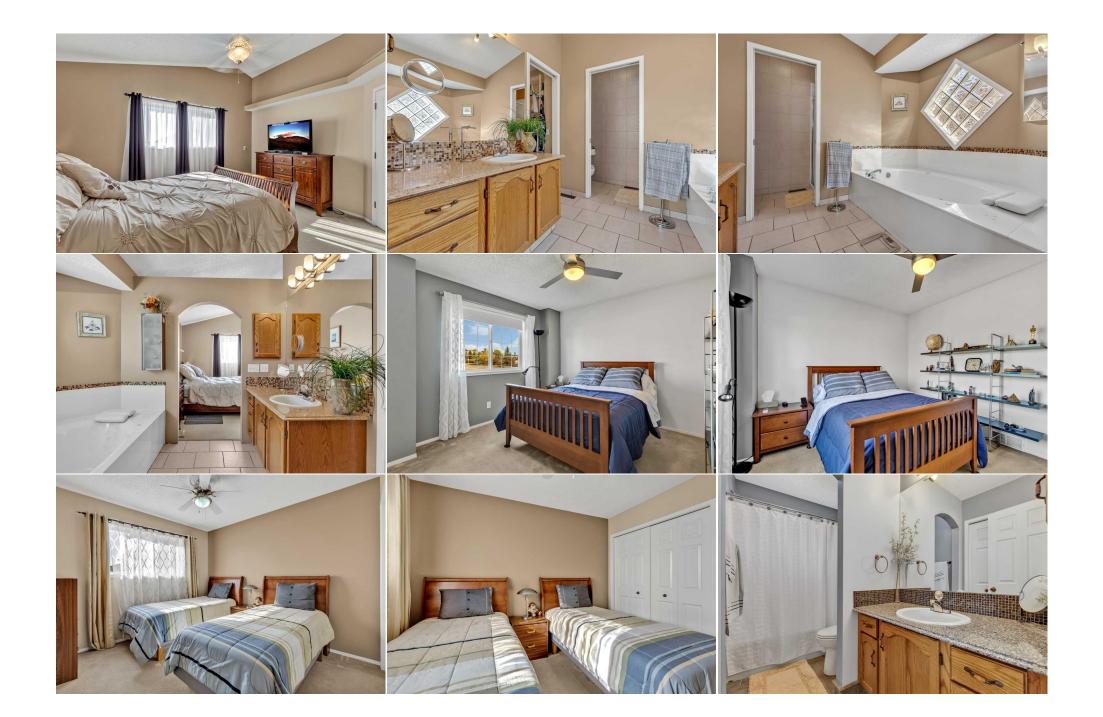

Utilities and Features

| Roof:<br>Heating:<br>Sewer:<br>Ext Feat: | Asphalt Shingl<br>Forced Air<br>Private Yard | e                                    |                                  | Construction:<br>Vinyl Siding,Wood Frame<br>Flooring:<br>Carpet,Ceramic Tile,Hardwood<br>Water Source:<br>Fnd/Bsmt:<br>Poured Concrete |              |                   |  |  |  |
|------------------------------------------|----------------------------------------------|--------------------------------------|----------------------------------|----------------------------------------------------------------------------------------------------------------------------------------|--------------|-------------------|--|--|--|
| Kitchen Appl:                            |                                              |                                      | ove,Microwave,Refrigerator,Washe | r                                                                                                                                      |              |                   |  |  |  |
| Int Feat:<br>Utilities:                  |                                              | Kitchen Island,No Animal Home,Pantry |                                  |                                                                                                                                        |              |                   |  |  |  |
|                                          |                                              |                                      | Room                             | Information                                                                                                                            |              |                   |  |  |  |
| Room                                     |                                              | Level                                | <u>Dimensions</u>                | <u>Room</u>                                                                                                                            | <u>Level</u> | <u>Dimensions</u> |  |  |  |
| Living Room                              |                                              | Main                                 | 16`8" x 13`11"                   | Dining Room                                                                                                                            | Main         | 13`10" x 10`2"    |  |  |  |
| Kitchen                                  |                                              | Main                                 | 14`3" x 11`0"                    | Laundry                                                                                                                                | Main         | 8`10" x 5`6"      |  |  |  |
| 2pc Bathroom                             |                                              | Main                                 |                                  | Bedroom - Primary                                                                                                                      | Upper        | 14`4" x 11`9"     |  |  |  |
| 4pc Ensuite ba                           | ath                                          | Upper                                |                                  | Bedroom                                                                                                                                | Upper        | 11`0" x 11`0"     |  |  |  |
| Bedroom                                  |                                              | Upper                                | 10`5" x 11`1"                    | 4pc Bathroom                                                                                                                           | Upper        |                   |  |  |  |
| Family Room                              |                                              | Basement                             | 15`11" x 23`6"                   | Bedroom                                                                                                                                | Basement     | 13`0" x 10`3"     |  |  |  |
| Office                                   |                                              | Basement                             | 7`10" x 11`6"                    |                                                                                                                                        |              |                   |  |  |  |

|                                    | Legal/Tax/Financial                                                                                                                                                                                                                                                                                                                                                                                                                                                                                                                                                                                                                                                                                                                                                                                                                                                                                                                                                                                                                                                                                                                                                                                                                                                                                                                                                                       |  |  |  |  |  |
|------------------------------------|-------------------------------------------------------------------------------------------------------------------------------------------------------------------------------------------------------------------------------------------------------------------------------------------------------------------------------------------------------------------------------------------------------------------------------------------------------------------------------------------------------------------------------------------------------------------------------------------------------------------------------------------------------------------------------------------------------------------------------------------------------------------------------------------------------------------------------------------------------------------------------------------------------------------------------------------------------------------------------------------------------------------------------------------------------------------------------------------------------------------------------------------------------------------------------------------------------------------------------------------------------------------------------------------------------------------------------------------------------------------------------------------|--|--|--|--|--|
| Title:                             | Zoning:                                                                                                                                                                                                                                                                                                                                                                                                                                                                                                                                                                                                                                                                                                                                                                                                                                                                                                                                                                                                                                                                                                                                                                                                                                                                                                                                                                                   |  |  |  |  |  |
| Fee Simple<br>Legal Desc:          | R-G<br>9712319                                                                                                                                                                                                                                                                                                                                                                                                                                                                                                                                                                                                                                                                                                                                                                                                                                                                                                                                                                                                                                                                                                                                                                                                                                                                                                                                                                            |  |  |  |  |  |
| Legal Desc.                        | Remarks                                                                                                                                                                                                                                                                                                                                                                                                                                                                                                                                                                                                                                                                                                                                                                                                                                                                                                                                                                                                                                                                                                                                                                                                                                                                                                                                                                                   |  |  |  |  |  |
| Pub Rmks:                          | Check out the 3D Tour! Welcome to this beautiful 2 storey move in ready home in Panorama Hills! This home offers almost 2500 sqft of developed living space, 4 bedroom, 2.5 bathrooms, a finished basement, a private yard, and air conditioning! Step inside and the first thing you will notice is the vaulted ceilings letting in tons of natural light. Going to the main living area, you have a open kitchen, dining and living room area with large south backing windows and a cozy gas fireplace. In the kitchen, there are updated stainless steel appliances, lots of counter space and a good size pantry. To finish off the main floor, there is a half bath and a walking laundry room! Upstairs, there are 3 spacious bedrooms and 2 full bathrooms. Included in the bedroom count is a airy primary bedroom with vaulted ceilings and a 4 piece ensuite bathroom. The basement is fully finished with a large rec room, bedroom, and office space. Recent updates include roof(2019), hot water tank(2023), refrigerator(2024), washer/dryer(2019), microwave(2019). This desirable community is within walking distance(a 2km radius) to lots of amenities, shopping, schools(both public and catholic), and transit. Great location with quick access close proximity to Deerfoot Trail, Stoney Trail Country Hills Blvd and the Airport. Book a private showing today! |  |  |  |  |  |
| Inclusions:<br>Property Listed By: | n/a<br>RE/MAX Real Estate (Mountain View)                                                                                                                                                                                                                                                                                                                                                                                                                                                                                                                                                                                                                                                                                                                                                                                                                                                                                                                                                                                                                                                                                                                                                                                                                                                                                                                                                 |  |  |  |  |  |