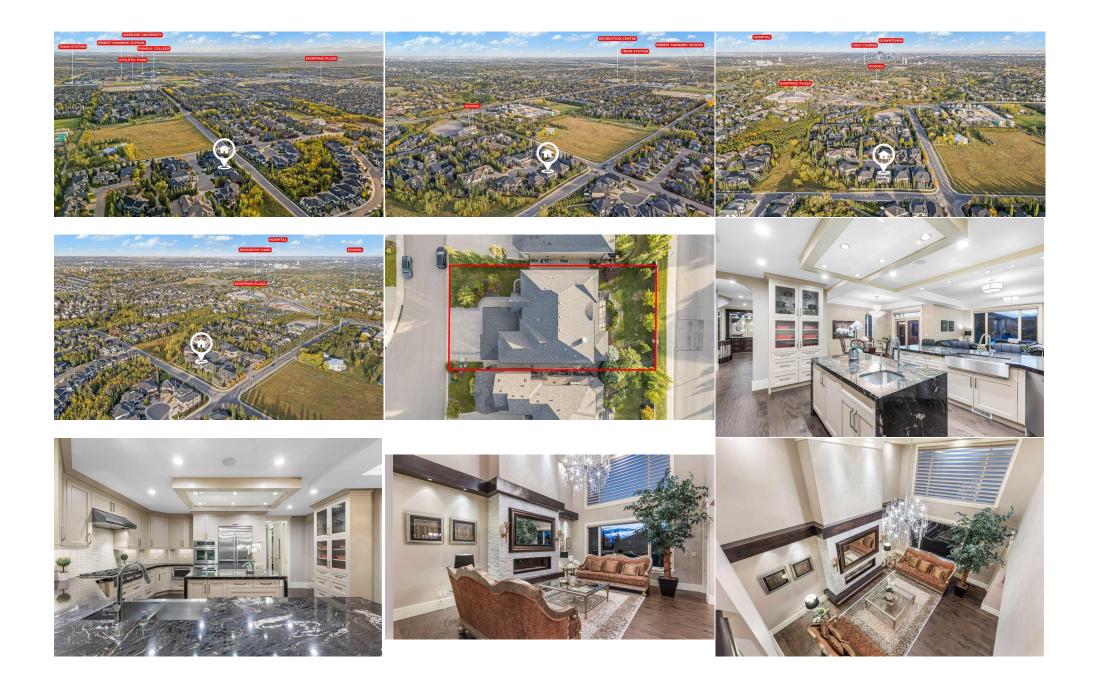

## 32 ASPEN RIDGE Manor, Calgary T3H 0T4

| MLS®#:  | A2171882 | Area:   | Aspen Woods | Listing<br>Date: | 10/09/24 | List Price: <b>\$2,349,000</b> |
|---------|----------|---------|-------------|------------------|----------|--------------------------------|
| Status: | Active   | County: | Calgary     | Change:          | None     | Association: Fort McMurray     |

| Bedroom<br>Bedroom<br>Walk-In Closet<br>3pc Ensuite bath<br>Bedroom<br>Game Room<br>Furnace/Utility Room                                                                                                                                                                                                                                                                                                                                                                                                                                                                                                                                                                                                                                                                                                                                                                                                                                                                                                                                                                                                                                                                                                                                                                                                                                                                                                                                                                                                                                                                                                                                                                                                                                                                                                                                                                                                                                                                                                                                                                                                                      | Upper<br>Upper<br>Upper<br>Basement<br>Basement<br>Basement<br>Basement | 15`0" x 22`0"<br>13`6" x 15`4"<br>14`0" x 7`1"<br>8`0" x 7`2"<br>12`3" x 14`6"<br>36`0" x 21`0"<br>28`5" x 16`5" | Bedroom<br>Bonus Room<br>3pc Bathroom<br>Other<br>Bedroom<br>Storage<br>Bedroom - Primary | Upper<br>Upper<br>Basement<br>Basement<br>Basement<br>Basement<br>Upper | 13`3" x 14`6"<br>17`5" x 20`9"<br>10`0" x 9`1"<br>8`11" x 9`11"<br>14`5" x 16`7"<br>6`7" x 4`9"<br>23`0" x 18`5" |  |  |  |
|-------------------------------------------------------------------------------------------------------------------------------------------------------------------------------------------------------------------------------------------------------------------------------------------------------------------------------------------------------------------------------------------------------------------------------------------------------------------------------------------------------------------------------------------------------------------------------------------------------------------------------------------------------------------------------------------------------------------------------------------------------------------------------------------------------------------------------------------------------------------------------------------------------------------------------------------------------------------------------------------------------------------------------------------------------------------------------------------------------------------------------------------------------------------------------------------------------------------------------------------------------------------------------------------------------------------------------------------------------------------------------------------------------------------------------------------------------------------------------------------------------------------------------------------------------------------------------------------------------------------------------------------------------------------------------------------------------------------------------------------------------------------------------------------------------------------------------------------------------------------------------------------------------------------------------------------------------------------------------------------------------------------------------------------------------------------------------------------------------------------------------|-------------------------------------------------------------------------|------------------------------------------------------------------------------------------------------------------|-------------------------------------------------------------------------------------------|-------------------------------------------------------------------------|------------------------------------------------------------------------------------------------------------------|--|--|--|
|                                                                                                                                                                                                                                                                                                                                                                                                                                                                                                                                                                                                                                                                                                                                                                                                                                                                                                                                                                                                                                                                                                                                                                                                                                                                                                                                                                                                                                                                                                                                                                                                                                                                                                                                                                                                                                                                                                                                                                                                                                                                                                                               |                                                                         |                                                                                                                  | Legal/Tax/Financial                                                                       |                                                                         |                                                                                                                  |  |  |  |
| Title:<br><b>Fee Simple</b><br>Legal Desc:                                                                                                                                                                                                                                                                                                                                                                                                                                                                                                                                                                                                                                                                                                                                                                                                                                                                                                                                                                                                                                                                                                                                                                                                                                                                                                                                                                                                                                                                                                                                                                                                                                                                                                                                                                                                                                                                                                                                                                                                                                                                                    | 1113009                                                                 | Zoning:<br><b>R-G</b>                                                                                            |                                                                                           |                                                                         |                                                                                                                  |  |  |  |
|                                                                                                                                                                                                                                                                                                                                                                                                                                                                                                                                                                                                                                                                                                                                                                                                                                                                                                                                                                                                                                                                                                                                                                                                                                                                                                                                                                                                                                                                                                                                                                                                                                                                                                                                                                                                                                                                                                                                                                                                                                                                                                                               | Remarks                                                                 |                                                                                                                  |                                                                                           |                                                                         |                                                                                                                  |  |  |  |
| Pub Rmks: ***Watch the Video and 3D Virtual Tour***. Welcome to this meticulously crafted home, where luxury meets functionality. Spanning 6,400 sq. ft. of luxurious space, this walkout property sits on an 8912 sq. Ft. lot with western exposure and no rear neighbors. The oversized, heated four-car garage adds to its impra appeal. Situated in the highly coveted Aspen Woods neighbourhood of SW Calgary and just moments from top private schools like Rundle and Webber, this residence combines elegance, comfort, and convenience. The professionally landscaped front yard sets the tone for the exceptional living experience that aw inside. Upon entering, you're greeted by a spacious main floor featuring a versatile office, perfect for remote work or study, and a formal dining room ideal ft hosting memorable dinners and special occasions; the living offers soaring 19 ceilings (open to above). At the heart of the home lies the gournet kitchen, ee with high-end Jenn-Air stainless steel appliances, perfect for both the avid chef and everyday family meals. Whether preparing a quick breakfast or an elabor feast, this kitchen is designed to impress. Flooded with natural light from large windows that offer stunning views of the west-facing backyard, the open-con design seamlessly connects the kitchen, dining, and living areas, creating an inviting atmosphere perfect for dally life and entertaining guest. Upstairs, the offers four generously sized bedrooms, including a luxurious master suite featuring a spa-like five-piece ensuite. Two of the additional three bedrooms includ own ensuite bathrooms, ensuring privacy and comfort. A bonus room offers extra space for relaxation or recreation. With a total of 5.5 bathrooms, the home designed to meet the needs of a busy family. The fully finished walkout basement provides even more versatility, with two additional bedrooms and two full bathrooms—one with an ensuite—making it perfect for guests or extended family. A wet bar adds a fun element for hosting movie nights, game days, or soci |                                                                         |                                                                                                                  |                                                                                           |                                                                         |                                                                                                                  |  |  |  |