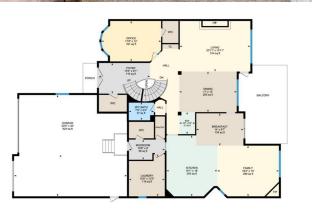

Utilities and Features

| Roof:<br>Heating:<br>Sowor:              | Asphalt Shingle<br>Forced Air                                                                                                                                                                                                                                                                      |                                                               |                                                                  | Construction:<br>Stone,Stucco,Wood Frame<br>Flooring:<br>Carpet,Ceramic Tile,Hardwood<br>Water Source:<br>Fnd/Bsmt:<br>Poured Concrete |                                                               |  |  |
|------------------------------------------|----------------------------------------------------------------------------------------------------------------------------------------------------------------------------------------------------------------------------------------------------------------------------------------------------|---------------------------------------------------------------|------------------------------------------------------------------|----------------------------------------------------------------------------------------------------------------------------------------|---------------------------------------------------------------|--|--|
| Sewer:<br>Ext Feat:                      | Balcony,Garden,Storage                                                                                                                                                                                                                                                                             |                                                               | Carpet, Ceramic Tile, Haro<br>Water Source:<br>Fnd/Bsmt:         |                                                                                                                                        |                                                               |  |  |
| Kitchen Appl:<br>Int Feat:<br>Utilities: | Central Air Conditioner,Dishwasher,Dryer,Gas Cooktop,Microwave,Oven-Built-In,Range Hood,Refrigerator,Washer,Window Coverings,Wine Refrigerator<br>Granite Counters,High Ceilings,Kitchen Island,No Animal Home,No Smoking Home,Open Floorplan,Pantry,Separate Entrance,Wet Bar<br>Room Information |                                                               |                                                                  |                                                                                                                                        |                                                               |  |  |
|                                          |                                                                                                                                                                                                                                                                                                    |                                                               | Room Information                                                 |                                                                                                                                        |                                                               |  |  |
| Room                                     | Level                                                                                                                                                                                                                                                                                              | Dimensions                                                    | Room Information <u>Room</u>                                     | Level                                                                                                                                  | Dimensions                                                    |  |  |
| Kitchen                                  | Main                                                                                                                                                                                                                                                                                               | 18`0" x 15`1"                                                 | <u>Room</u><br>2pc Bathroom                                      | Main                                                                                                                                   | 5`4" x 7`5"                                                   |  |  |
| Kitchen<br>Other                         | Main<br>Main                                                                                                                                                                                                                                                                                       | 18`0" x 15`1"<br>6`6" x 4`8"                                  | <u>Room</u><br>2pc Bathroom<br>Breakfast Nook                    | Main<br>Main                                                                                                                           | 5`4" x 7`5"<br>9`7" x 14`0"                                   |  |  |
| Kitchen<br>Other<br>Dining Room          | Main<br>Main<br>Main                                                                                                                                                                                                                                                                               | 18`0" x 15`1"<br>6`6" x 4`8"<br>12`0" x 17`0"                 | <u>Room</u><br>2pc Bathroom<br>Breakfast Nook<br>Family Room     | Main<br>Main<br>Main                                                                                                                   | 5`4" x 7`5"<br>9`7" x 14`0"<br>15`0" x 18`3"                  |  |  |
| Kitchen<br>Other<br>Dining Room<br>Foyer | Main<br>Main<br>Main<br>Main                                                                                                                                                                                                                                                                       | 18`0" x 15`1"<br>6`6" x 4`8"<br>12`0" x 17`0"<br>9`1" x 15`2" | Room<br>2pc Bathroom<br>Breakfast Nook<br>Family Room<br>Laundry | Main<br>Main<br>Main<br>Main                                                                                                           | 5`4" x 7`5"<br>9`7" x 14`0"<br>15`0" x 18`3"<br>12`5" x 10`8" |  |  |
| Kitchen<br>Other<br>Dining Room          | Main<br>Main<br>Main                                                                                                                                                                                                                                                                               | 18`0" x 15`1"<br>6`6" x 4`8"<br>12`0" x 17`0"                 | <u>Room</u><br>2pc Bathroom<br>Breakfast Nook<br>Family Room     | Main<br>Main<br>Main                                                                                                                   | 5`4" x 7`5"<br>9`7" x 14`0"<br>15`0" x 18`3"                  |  |  |
| Kitchen<br>Other<br>Dining Room<br>Foyer | Main<br>Main<br>Main<br>Main                                                                                                                                                                                                                                                                       | 18`0" x 15`1"<br>6`6" x 4`8"<br>12`0" x 17`0"<br>9`1" x 15`2" | Room<br>2pc Bathroom<br>Breakfast Nook<br>Family Room<br>Laundry | Main<br>Main<br>Main<br>Main                                                                                                           | 5`4" x 7`5"<br>9`7" x 14`0"<br>15`0" x 18`3"<br>12`5" x 10`8" |  |  |

| Bedroom<br>Bedroom<br>Walk-In Closet<br>3pc Ensuite bath<br>Bedroom<br>Game Room<br>Furnace/Utility Room                                                                                                                                                                                                                                                                                                                                                                                                                                                                                                                                                                                                                                                                                                                                                                                                                                                                                                                                                                                                                                                                                                                                                                                                                                                                                                                                                                                                                                                                                                                                                                                                                                                                                                                                                                                                                                                                                                                                                                                                                      | Upper<br>Upper<br>Upper<br>Basement<br>Basement<br>Basement<br>Basement | 15`0" x 22`0"<br>13`6" x 15`4"<br>14`0" x 7`1"<br>8`0" x 7`2"<br>12`3" x 14`6"<br>36`0" x 21`0"<br>28`5" x 16`5" | Bedroom<br>Bonus Room<br>3pc Bathroom<br>Other<br>Bedroom<br>Storage<br>Bedroom - Primary | Upper<br>Upper<br>Basement<br>Basement<br>Basement<br>Basement<br>Upper | 13`3" x 14`6"<br>17`5" x 20`9"<br>10`0" x 9`1"<br>8`11" x 9`11"<br>14`5" x 16`7"<br>6`7" x 4`9"<br>23`0" x 18`5" |  |  |  |
|-------------------------------------------------------------------------------------------------------------------------------------------------------------------------------------------------------------------------------------------------------------------------------------------------------------------------------------------------------------------------------------------------------------------------------------------------------------------------------------------------------------------------------------------------------------------------------------------------------------------------------------------------------------------------------------------------------------------------------------------------------------------------------------------------------------------------------------------------------------------------------------------------------------------------------------------------------------------------------------------------------------------------------------------------------------------------------------------------------------------------------------------------------------------------------------------------------------------------------------------------------------------------------------------------------------------------------------------------------------------------------------------------------------------------------------------------------------------------------------------------------------------------------------------------------------------------------------------------------------------------------------------------------------------------------------------------------------------------------------------------------------------------------------------------------------------------------------------------------------------------------------------------------------------------------------------------------------------------------------------------------------------------------------------------------------------------------------------------------------------------------|-------------------------------------------------------------------------|------------------------------------------------------------------------------------------------------------------|-------------------------------------------------------------------------------------------|-------------------------------------------------------------------------|------------------------------------------------------------------------------------------------------------------|--|--|--|
|                                                                                                                                                                                                                                                                                                                                                                                                                                                                                                                                                                                                                                                                                                                                                                                                                                                                                                                                                                                                                                                                                                                                                                                                                                                                                                                                                                                                                                                                                                                                                                                                                                                                                                                                                                                                                                                                                                                                                                                                                                                                                                                               |                                                                         |                                                                                                                  | Legal/Tax/Financial                                                                       |                                                                         |                                                                                                                  |  |  |  |
| Title:<br><b>Fee Simple</b><br>Legal Desc:                                                                                                                                                                                                                                                                                                                                                                                                                                                                                                                                                                                                                                                                                                                                                                                                                                                                                                                                                                                                                                                                                                                                                                                                                                                                                                                                                                                                                                                                                                                                                                                                                                                                                                                                                                                                                                                                                                                                                                                                                                                                                    | 1113009                                                                 | Zoning:<br><b>R-G</b>                                                                                            |                                                                                           |                                                                         |                                                                                                                  |  |  |  |
|                                                                                                                                                                                                                                                                                                                                                                                                                                                                                                                                                                                                                                                                                                                                                                                                                                                                                                                                                                                                                                                                                                                                                                                                                                                                                                                                                                                                                                                                                                                                                                                                                                                                                                                                                                                                                                                                                                                                                                                                                                                                                                                               | Remarks                                                                 |                                                                                                                  |                                                                                           |                                                                         |                                                                                                                  |  |  |  |
| Pub Rmks: ***Watch the Video and 3D Virtual Tour***. Welcome to this meticulously crafted home, where luxury meets functionality. Spanning 6,400 sq. ft. of luxurious space, this walkout property sits on an 8912 sq. Ft. lot with western exposure and no rear neighbors. The oversized, heated four-car garage adds to its impra appeal. Situated in the highly coveted Aspen Woods neighbourhood of SW Calgary and just moments from top private schools like Rundle and Webber, this residence combines elegance, comfort, and convenience. The professionally landscaped front yard sets the tone for the exceptional living experience that aw inside. Upon entering, you're greeted by a spacious main floor featuring a versatile office, perfect for remote work or study, and a formal dining room ideal ft hosting memorable dinners and special occasions; the living offers soaring 19 ceilings (open to above). At the heart of the home lies the gournet kitchen, ee with high-end Jenn-Air stainless steel appliances, perfect for both the avid chef and everyday family meals. Whether preparing a quick breakfast or an elabor feast, this kitchen is designed to impress. Flooded with natural light from large windows that offer stunning views of the west-facing backyard, the open-con design seamlessly connects the kitchen, dining, and living areas, creating an inviting atmosphere perfect for dally life and entertaining guest. Upstairs, the offers four generously sized bedrooms, including a luxurious master suite featuring a spa-like five-piece ensuite. Two of the additional three bedrooms includ own ensuite bathrooms, ensuring privacy and comfort. A bonus room offers extra space for relaxation or recreation. With a total of 5.5 bathrooms, the home designed to meet the needs of a busy family. The fully finished walkout basement provides even more versatility, with two additional bedrooms and two full bathrooms—one with an ensuite—making it perfect for guests or extended family. A wet bar adds a fun element for hosting movie nights, game days, or soci |                                                                         |                                                                                                                  |                                                                                           |                                                                         |                                                                                                                  |  |  |  |