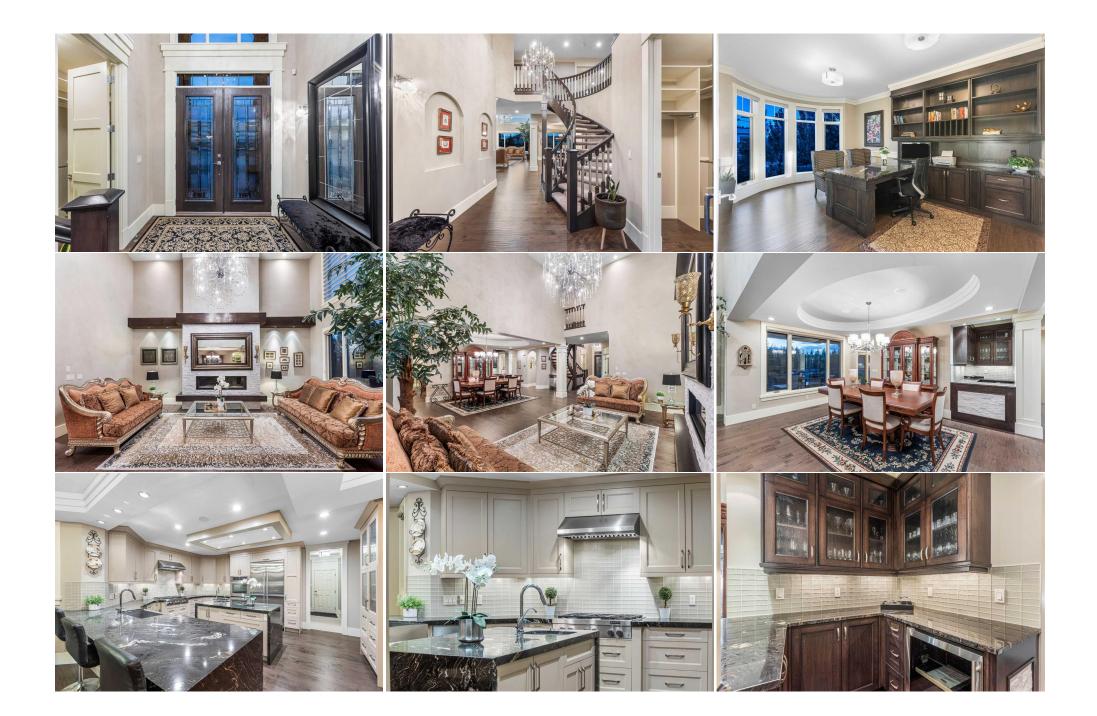

| Bedroom<br>Bedroom<br>Walk-In Closet<br>3pc Ensuite bath<br>Bedroom<br>Game Room<br>Furnace/Utility Room                                                                                                                                                                                                                                                                                                                                                                                                                                                                                                                                                                                                                                                                                                                                                                                                                                                                                                                                                                                                                                                                                                                                                                                                                                                                                                                                                                                                                                                                                                                                                                                                                                                                                                                                                                                                                                                                                                                                                                                                                      | Upper<br>Upper<br>Upper<br>Basement<br>Basement<br>Basement<br>Basement | 15`0" x 22`0"<br>13`6" x 15`4"<br>14`0" x 7`1"<br>8`0" x 7`2"<br>12`3" x 14`6"<br>36`0" x 21`0"<br>28`5" x 16`5" | Bedroom<br>Bonus Room<br>3pc Bathroom<br>Other<br>Bedroom<br>Storage<br>Bedroom - Primary | Upper<br>Upper<br>Basement<br>Basement<br>Basement<br>Basement<br>Upper | 13`3" x 14`6"<br>17`5" x 20`9"<br>10`0" x 9`1"<br>8`11" x 9`11"<br>14`5" x 16`7"<br>6`7" x 4`9"<br>23`0" x 18`5" |  |  |  |
|-------------------------------------------------------------------------------------------------------------------------------------------------------------------------------------------------------------------------------------------------------------------------------------------------------------------------------------------------------------------------------------------------------------------------------------------------------------------------------------------------------------------------------------------------------------------------------------------------------------------------------------------------------------------------------------------------------------------------------------------------------------------------------------------------------------------------------------------------------------------------------------------------------------------------------------------------------------------------------------------------------------------------------------------------------------------------------------------------------------------------------------------------------------------------------------------------------------------------------------------------------------------------------------------------------------------------------------------------------------------------------------------------------------------------------------------------------------------------------------------------------------------------------------------------------------------------------------------------------------------------------------------------------------------------------------------------------------------------------------------------------------------------------------------------------------------------------------------------------------------------------------------------------------------------------------------------------------------------------------------------------------------------------------------------------------------------------------------------------------------------------|-------------------------------------------------------------------------|------------------------------------------------------------------------------------------------------------------|-------------------------------------------------------------------------------------------|-------------------------------------------------------------------------|------------------------------------------------------------------------------------------------------------------|--|--|--|
|                                                                                                                                                                                                                                                                                                                                                                                                                                                                                                                                                                                                                                                                                                                                                                                                                                                                                                                                                                                                                                                                                                                                                                                                                                                                                                                                                                                                                                                                                                                                                                                                                                                                                                                                                                                                                                                                                                                                                                                                                                                                                                                               |                                                                         |                                                                                                                  | Legal/Tax/Financial                                                                       |                                                                         |                                                                                                                  |  |  |  |
| Title:<br><b>Fee Simple</b><br>Legal Desc:                                                                                                                                                                                                                                                                                                                                                                                                                                                                                                                                                                                                                                                                                                                                                                                                                                                                                                                                                                                                                                                                                                                                                                                                                                                                                                                                                                                                                                                                                                                                                                                                                                                                                                                                                                                                                                                                                                                                                                                                                                                                                    | 1113009                                                                 | Zoning:<br><b>R-G</b>                                                                                            |                                                                                           |                                                                         |                                                                                                                  |  |  |  |
|                                                                                                                                                                                                                                                                                                                                                                                                                                                                                                                                                                                                                                                                                                                                                                                                                                                                                                                                                                                                                                                                                                                                                                                                                                                                                                                                                                                                                                                                                                                                                                                                                                                                                                                                                                                                                                                                                                                                                                                                                                                                                                                               | Remarks                                                                 |                                                                                                                  |                                                                                           |                                                                         |                                                                                                                  |  |  |  |
| Pub Rmks: ***Watch the Video and 3D Virtual Tour***. Welcome to this meticulously crafted home, where luxury meets functionality. Spanning 6,400 sq. ft. of luxurious space, this walkout property sits on an 8912 sq. Ft. lot with western exposure and no rear neighbors. The oversized, heated four-car garage adds to its impra appeal. Situated in the highly coveted Aspen Woods neighbourhood of SW Calgary and just moments from top private schools like Rundle and Webber, this residence combines elegance, comfort, and convenience. The professionally landscaped front yard sets the tone for the exceptional living experience that aw inside. Upon entering, you're greeted by a spacious main floor featuring a versatile office, perfect for remote work or study, and a formal dining room ideal ft hosting memorable dinners and special occasions; the living offers soaring 19 ceilings (open to above). At the heart of the home lies the gournet kitchen, ee with high-end Jenn-Air stainless steel appliances, perfect for both the avid chef and everyday family meals. Whether preparing a quick breakfast or an elabor feast, this kitchen is designed to impress. Flooded with natural light from large windows that offer stunning views of the west-facing backyard, the open-con design seamlessly connects the kitchen, dining, and living areas, creating an inviting atmosphere perfect for dally life and entertaining guest. Upstairs, the offers four generously sized bedrooms, including a luxurious master suite featuring a spa-like five-piece ensuite. Two of the additional three bedrooms includ own ensuite bathrooms, ensuring privacy and comfort. A bonus room offers extra space for relaxation or recreation. With a total of 5.5 bathrooms, the home designed to meet the needs of a busy family. The fully finished walkout basement provides even more versatility, with two additional bedrooms and two full bathrooms—one with an ensuite—making it perfect for guests or extended family. A wet bar adds a fun element for hosting movie nights, game days, or soci |                                                                         |                                                                                                                  |                                                                                           |                                                                         |                                                                                                                  |  |  |  |