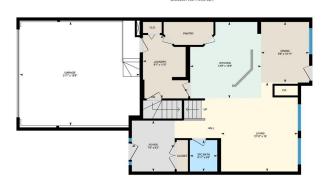

## TO VIEW THIS PROPERTY WITH AN A-TEAM BUYER'S AGENT PLEASE CONTACT (587) 700-7123

206 Evanspark Cir NW, Calgary, AB

Main Floor Exterior Area 862.33 sq ft Excluded Area 446.88 sq ft

Basement (Below Grade) Excluded Area 732.55 sq ft