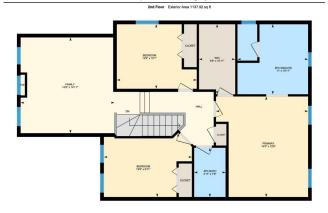

Utilities and Features

| Roof:<br>Heating:<br>Sewer:              | Asphalt Shingle<br>Forced Air,Natural Gas                                                                |                | Construction:<br>Vinyl Siding,Wood Frame<br>Flooring: | Vinyl Siding,Wood Frame |               |  |  |
|------------------------------------------|----------------------------------------------------------------------------------------------------------|----------------|-------------------------------------------------------|-------------------------|---------------|--|--|
| Ext Feat:                                | Private Yard                                                                                             |                | Carpet,Hardwood,Tile                                  | 5                       |               |  |  |
| Extreat.                                 |                                                                                                          |                | • • •                                                 | Water Source:           |               |  |  |
|                                          |                                                                                                          |                |                                                       | Fnd/Bsmt:               |               |  |  |
|                                          |                                                                                                          |                | Poured Concrete                                       |                         |               |  |  |
| Kitchen Appl:<br>Int Feat:<br>Utilities: | Central Vacuum, Double Vanity, Granite Counters, Kitchen Island, No Smoking Home, Storage, Vinyl Windows |                |                                                       |                         |               |  |  |
| Room                                     | Level                                                                                                    | Dimensions     | Room                                                  | Level                   | Dimensions    |  |  |
| 2pc Bathroom                             |                                                                                                          | <u></u>        | Dining Room                                           | Main                    | 10`11" x 8`8" |  |  |
| Foyer                                    | Main                                                                                                     | 9`2" x 7`9"    | Kitchen                                               | Main                    | 13`9" x 12`9" |  |  |
| Living Room                              | Main                                                                                                     | 16`0" x 13`10" | Laundry                                               | Main                    | 11`5" x 8`1"  |  |  |
| 4pc Bathroom                             | Upper                                                                                                    |                | 5pc Ensuite bath                                      | Upper                   |               |  |  |
| Bedroom                                  | Upper                                                                                                    | 9`11" x 13`9"  | Bedroom                                               | Upper                   | 10`1" x 12`6" |  |  |
| Bonus Room                               | Upper                                                                                                    | 14`11" x 14`8" | <b>Bedroom - Primary</b>                              | Upper                   | 15`8" x 14`5" |  |  |
| Walk-In Closet                           | Upper                                                                                                    | 10`11" x 5`8"  | -                                                     |                         |               |  |  |