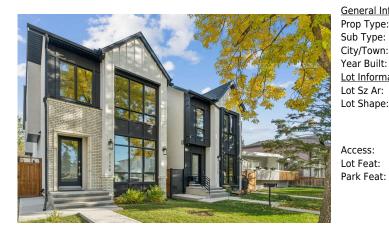

## 2126B 52 Avenue, Calgary T3E 1K3

| MLS®#:  | A2171927 | Area:   | North Glenmore Park | <b>k</b> Listing | 10/10/24       | List Price: <b>\$1,175,000</b> |
|---------|----------|---------|---------------------|------------------|----------------|--------------------------------|
|         |          |         |                     | Date:            |                |                                |
| Status: | Active   | County: | Calgary             | Change:          | -\$25k, 30-Nov | Association: Fort McMurray     |

| eral Information   |                                                                          |                    |               | DOM           |           |  |  |
|--------------------|--------------------------------------------------------------------------|--------------------|---------------|---------------|-----------|--|--|
| o Type:            | Residential                                                              |                    |               | 54            |           |  |  |
| Type:              | Detached                                                                 |                    |               | <u>Layout</u> |           |  |  |
| /Town:             | Calgary                                                                  | Finished Floor Ar  | <u>ea</u>     | Beds:         | 5 (3 2 )  |  |  |
| r Built:           | 2021                                                                     | Abv Sqft:          | 2,009         | Baths:        | 3.5 (3 1) |  |  |
| <u>Information</u> |                                                                          | Low Sqft:          |               | Style:        | 2 Storey  |  |  |
| Sz Ar:             | 3,046 sqft                                                               | Ttl Sqft:          | 2,009         |               |           |  |  |
| Shape:             |                                                                          |                    |               | Parking       |           |  |  |
|                    |                                                                          |                    |               | Ttl Park:     | 2         |  |  |
|                    |                                                                          |                    |               | Garage Sz:    | 2         |  |  |
| ess:               |                                                                          |                    |               | 03.3ge 02.    | -         |  |  |
| Feat:              | Back Lane,Back                                                           | Yard,Landscaped,Re | ctangular Lot |               |           |  |  |
| ( Feat:            | Alley Access Double Garage Detached Garage Door Opener Garage Faces Rear |                    |               |               |           |  |  |