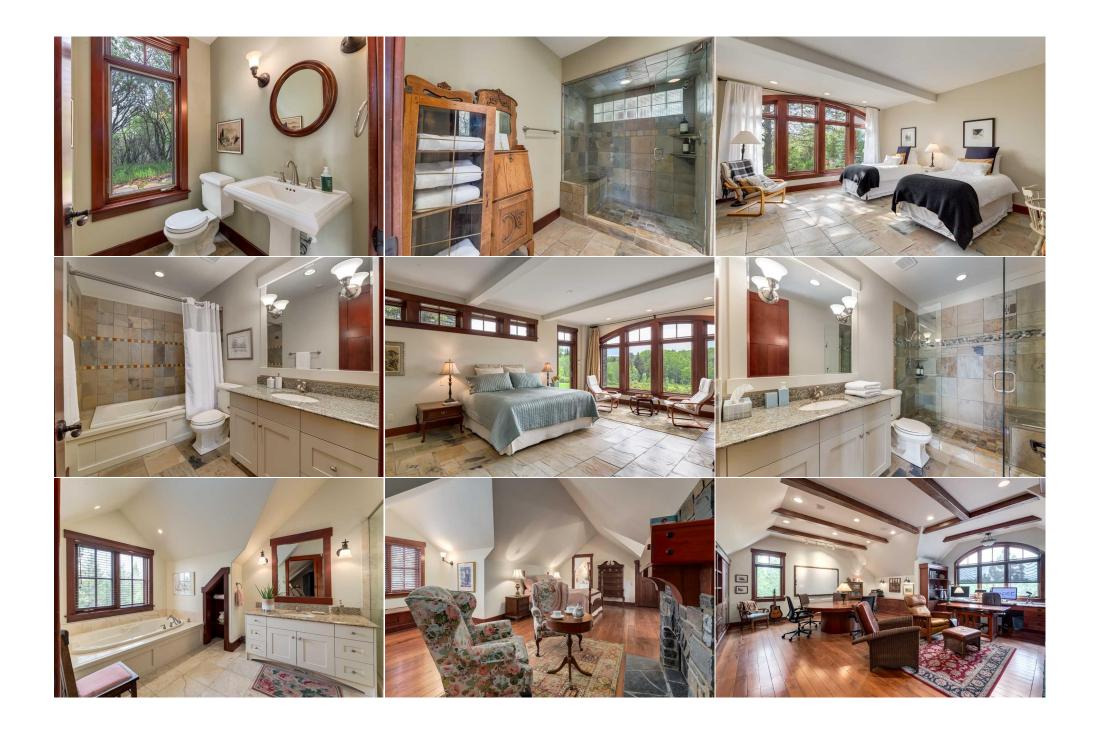

| Laundry              | Main                                                                                                                                                                                                                                                                                                                                                                         | 12`11" x 21`2"                                                                                                                                                                                                                                                                                                                                                                                                                                                                                                                                                                                                       | Living Room                                                                                                                                                                                                                                                                                                                                                                                                                                                                                                                                                                                                                                    | Main                                                                                                                                                                                                                                                                                                                                                                                                                                          | 22`7" x 29`0"                                                                                                                                                                                                                                                                                                                                                                                                                                                                                                                                                                                                                                                                                                                                                |
|----------------------|------------------------------------------------------------------------------------------------------------------------------------------------------------------------------------------------------------------------------------------------------------------------------------------------------------------------------------------------------------------------------|----------------------------------------------------------------------------------------------------------------------------------------------------------------------------------------------------------------------------------------------------------------------------------------------------------------------------------------------------------------------------------------------------------------------------------------------------------------------------------------------------------------------------------------------------------------------------------------------------------------------|------------------------------------------------------------------------------------------------------------------------------------------------------------------------------------------------------------------------------------------------------------------------------------------------------------------------------------------------------------------------------------------------------------------------------------------------------------------------------------------------------------------------------------------------------------------------------------------------------------------------------------------------|-----------------------------------------------------------------------------------------------------------------------------------------------------------------------------------------------------------------------------------------------------------------------------------------------------------------------------------------------------------------------------------------------------------------------------------------------|--------------------------------------------------------------------------------------------------------------------------------------------------------------------------------------------------------------------------------------------------------------------------------------------------------------------------------------------------------------------------------------------------------------------------------------------------------------------------------------------------------------------------------------------------------------------------------------------------------------------------------------------------------------------------------------------------------------------------------------------------------------|
| Mud Room             | Main                                                                                                                                                                                                                                                                                                                                                                         | 14`10" x 6`11"                                                                                                                                                                                                                                                                                                                                                                                                                                                                                                                                                                                                       | Bedroom - Primary                                                                                                                                                                                                                                                                                                                                                                                                                                                                                                                                                                                                                              | Main                                                                                                                                                                                                                                                                                                                                                                                                                                          | 15`0" x 20`7"                                                                                                                                                                                                                                                                                                                                                                                                                                                                                                                                                                                                                                                                                                                                                |
| 4pc Ensuite bath     | Upper                                                                                                                                                                                                                                                                                                                                                                        | 0`0" x 0`0"                                                                                                                                                                                                                                                                                                                                                                                                                                                                                                                                                                                                          | Office                                                                                                                                                                                                                                                                                                                                                                                                                                                                                                                                                                                                                                         | Upper                                                                                                                                                                                                                                                                                                                                                                                                                                         | 28`0" x 25`7"                                                                                                                                                                                                                                                                                                                                                                                                                                                                                                                                                                                                                                                                                                                                                |
| Office               | Upper                                                                                                                                                                                                                                                                                                                                                                        | 14`10" x 12`5"                                                                                                                                                                                                                                                                                                                                                                                                                                                                                                                                                                                                       | Bedroom - Primary                                                                                                                                                                                                                                                                                                                                                                                                                                                                                                                                                                                                                              | Upper                                                                                                                                                                                                                                                                                                                                                                                                                                         | 30`0" x 24`0"                                                                                                                                                                                                                                                                                                                                                                                                                                                                                                                                                                                                                                                                                                                                                |
| Game Room            | Upper                                                                                                                                                                                                                                                                                                                                                                        | 13`4" x 35`7"                                                                                                                                                                                                                                                                                                                                                                                                                                                                                                                                                                                                        | 1pc Bathroom                                                                                                                                                                                                                                                                                                                                                                                                                                                                                                                                                                                                                                   | Lower                                                                                                                                                                                                                                                                                                                                                                                                                                         | 0`0" x 0`0"                                                                                                                                                                                                                                                                                                                                                                                                                                                                                                                                                                                                                                                                                                                                                  |
| 2pc Bathroom         | Lower                                                                                                                                                                                                                                                                                                                                                                        | 0`0" x 0`0"                                                                                                                                                                                                                                                                                                                                                                                                                                                                                                                                                                                                          | 3pc Ensuite bath                                                                                                                                                                                                                                                                                                                                                                                                                                                                                                                                                                                                                               | Lower                                                                                                                                                                                                                                                                                                                                                                                                                                         | 0`0" x 0`0"                                                                                                                                                                                                                                                                                                                                                                                                                                                                                                                                                                                                                                                                                                                                                  |
| 4pc Bathroom         | Lower                                                                                                                                                                                                                                                                                                                                                                        | 0`0" x 0`0"                                                                                                                                                                                                                                                                                                                                                                                                                                                                                                                                                                                                          | Other                                                                                                                                                                                                                                                                                                                                                                                                                                                                                                                                                                                                                                          | Lower                                                                                                                                                                                                                                                                                                                                                                                                                                         | 12`7" x 15`10"                                                                                                                                                                                                                                                                                                                                                                                                                                                                                                                                                                                                                                                                                                                                               |
| Bedroom              | Lower                                                                                                                                                                                                                                                                                                                                                                        | 21`3" x 17`0"                                                                                                                                                                                                                                                                                                                                                                                                                                                                                                                                                                                                        | Bedroom                                                                                                                                                                                                                                                                                                                                                                                                                                                                                                                                                                                                                                        | Lower                                                                                                                                                                                                                                                                                                                                                                                                                                         | 16`10" x 14`5"                                                                                                                                                                                                                                                                                                                                                                                                                                                                                                                                                                                                                                                                                                                                               |
| Den                  | Lower                                                                                                                                                                                                                                                                                                                                                                        | 17`0" x 19`0"                                                                                                                                                                                                                                                                                                                                                                                                                                                                                                                                                                                                        | Dining Room                                                                                                                                                                                                                                                                                                                                                                                                                                                                                                                                                                                                                                    | Lower                                                                                                                                                                                                                                                                                                                                                                                                                                         | 17`5" x 11`6"                                                                                                                                                                                                                                                                                                                                                                                                                                                                                                                                                                                                                                                                                                                                                |
| Family Room          | Lower                                                                                                                                                                                                                                                                                                                                                                        | 22`11" x 28`7"                                                                                                                                                                                                                                                                                                                                                                                                                                                                                                                                                                                                       | Mud Room                                                                                                                                                                                                                                                                                                                                                                                                                                                                                                                                                                                                                                       | Lower                                                                                                                                                                                                                                                                                                                                                                                                                                         | 13`8" x 16`3"                                                                                                                                                                                                                                                                                                                                                                                                                                                                                                                                                                                                                                                                                                                                                |
| Storage              | Lower                                                                                                                                                                                                                                                                                                                                                                        | 4`8" x 8`8"                                                                                                                                                                                                                                                                                                                                                                                                                                                                                                                                                                                                          | Media Room                                                                                                                                                                                                                                                                                                                                                                                                                                                                                                                                                                                                                                     | Lower                                                                                                                                                                                                                                                                                                                                                                                                                                         | 12`6" x 17`10"                                                                                                                                                                                                                                                                                                                                                                                                                                                                                                                                                                                                                                                                                                                                               |
| Furnace/Utility Room | Lower                                                                                                                                                                                                                                                                                                                                                                        | 14`9" x 10`10"                                                                                                                                                                                                                                                                                                                                                                                                                                                                                                                                                                                                       | Furnace/Utility Room                                                                                                                                                                                                                                                                                                                                                                                                                                                                                                                                                                                                                           | Lower                                                                                                                                                                                                                                                                                                                                                                                                                                         | 14`4" x 15`1"                                                                                                                                                                                                                                                                                                                                                                                                                                                                                                                                                                                                                                                                                                                                                |
| Wine Cellar          | Lower                                                                                                                                                                                                                                                                                                                                                                        | 7`11" x 8`4"                                                                                                                                                                                                                                                                                                                                                                                                                                                                                                                                                                                                         |                                                                                                                                                                                                                                                                                                                                                                                                                                                                                                                                                                                                                                                |                                                                                                                                                                                                                                                                                                                                                                                                                                               |                                                                                                                                                                                                                                                                                                                                                                                                                                                                                                                                                                                                                                                                                                                                                              |
|                      |                                                                                                                                                                                                                                                                                                                                                                              |                                                                                                                                                                                                                                                                                                                                                                                                                                                                                                                                                                                                                      | Legal/Tax/Financial                                                                                                                                                                                                                                                                                                                                                                                                                                                                                                                                                                                                                            |                                                                                                                                                                                                                                                                                                                                                                                                                                               |                                                                                                                                                                                                                                                                                                                                                                                                                                                                                                                                                                                                                                                                                                                                                              |
| Condo Fee:           |                                                                                                                                                                                                                                                                                                                                                                              | Title:                                                                                                                                                                                                                                                                                                                                                                                                                                                                                                                                                                                                               |                                                                                                                                                                                                                                                                                                                                                                                                                                                                                                                                                                                                                                                | Zoning:                                                                                                                                                                                                                                                                                                                                                                                                                                       |                                                                                                                                                                                                                                                                                                                                                                                                                                                                                                                                                                                                                                                                                                                                                              |
| \$260                |                                                                                                                                                                                                                                                                                                                                                                              | Fee Simple                                                                                                                                                                                                                                                                                                                                                                                                                                                                                                                                                                                                           |                                                                                                                                                                                                                                                                                                                                                                                                                                                                                                                                                                                                                                                | DC13                                                                                                                                                                                                                                                                                                                                                                                                                                          |                                                                                                                                                                                                                                                                                                                                                                                                                                                                                                                                                                                                                                                                                                                                                              |
|                      |                                                                                                                                                                                                                                                                                                                                                                              | Fee Freq:                                                                                                                                                                                                                                                                                                                                                                                                                                                                                                                                                                                                            |                                                                                                                                                                                                                                                                                                                                                                                                                                                                                                                                                                                                                                                |                                                                                                                                                                                                                                                                                                                                                                                                                                               |                                                                                                                                                                                                                                                                                                                                                                                                                                                                                                                                                                                                                                                                                                                                                              |
|                      |                                                                                                                                                                                                                                                                                                                                                                              | Monthly                                                                                                                                                                                                                                                                                                                                                                                                                                                                                                                                                                                                              |                                                                                                                                                                                                                                                                                                                                                                                                                                                                                                                                                                                                                                                |                                                                                                                                                                                                                                                                                                                                                                                                                                               |                                                                                                                                                                                                                                                                                                                                                                                                                                                                                                                                                                                                                                                                                                                                                              |
| Legal Desc:          | 9813459                                                                                                                                                                                                                                                                                                                                                                      |                                                                                                                                                                                                                                                                                                                                                                                                                                                                                                                                                                                                                      |                                                                                                                                                                                                                                                                                                                                                                                                                                                                                                                                                                                                                                                |                                                                                                                                                                                                                                                                                                                                                                                                                                               |                                                                                                                                                                                                                                                                                                                                                                                                                                                                                                                                                                                                                                                                                                                                                              |
|                      |                                                                                                                                                                                                                                                                                                                                                                              |                                                                                                                                                                                                                                                                                                                                                                                                                                                                                                                                                                                                                      | Remarks                                                                                                                                                                                                                                                                                                                                                                                                                                                                                                                                                                                                                                        |                                                                                                                                                                                                                                                                                                                                                                                                                                               |                                                                                                                                                                                                                                                                                                                                                                                                                                                                                                                                                                                                                                                                                                                                                              |
| Pub Rmks:            | two acres of treed pr<br>carefully curated ele<br>masonry completed I<br>9400 sq ft. home wit<br>home. The interior is<br>quality craftsmanshi<br>wood burning mason<br>& a fireplace. Just off<br>pantry. The main floo<br>ensuite. Enjoy your c<br>steel I-beams, interfa<br>and bar. Additionally<br>entertainer's dream<br>The living space cont<br>lifestyle with 50+km | roperty backing onto a 50-acre wood<br>ments of this property including red<br>by the same generational family bus<br>h an oversized heated garage, surro<br>sequally as striking with slate, limes<br>p throughout. The living room featury<br>freplaces, and stunning floor to<br>f the kitchen is a multi-purpose room<br>or master wing consists of a library<br>coffee in the morning sun on the east<br>aced with concrete for stability and<br>the time is another bedroom including<br>with a fully equipped bar, wine cells<br>tinues outside to a stunning oasis we<br>biking and walking paths, hiking, s | ded reserve and creek, twenty minutaliaimed timbers, beams and floors, losiness who worked on the Banff Spriounded by mature trees, a beautiful, stone, and 100+ year old fir covering res 26 foot vaulted & beamed ceiling ceiling windows. The Chef's kitchen in set up with functional workspaces with Greene & Greene fir detailing a st facing patio or unwind at the end onoise reduction. Upstairs is the exect g a walk-in closet and self-contained ar, home theatre, family room, den, with mature trees and multiple entertances and self-contained ar, home theatre, family room, den, with mature trees and multiple entertances. | tes from downtown Calga<br>ocal artisan metal work fi<br>ngs Hotel. A private tree<br>landscaped yard, and ex<br>g the majority of the hom<br>gs, custom made light fix<br>features high-end applia<br>, extensive built-ins, laur<br>and a fireplace, sleeping r<br>of the day on the west fa<br>cutive office complete with<br>d 4 pc. ensuite. Descend<br>and two more bedrooms,<br>taining spaces. More that<br>ow Valley resident's ever | c Crafts designed family home is situated on ary. The discerning buyer will appreciate the rom artist Alex Caldwell, and Rundle rock lined driveway opens onto the well maintained atensive rundle rock work on all sides of the re's floors, an abundance of natural light, and atures, plenty of seating around one of seven natures, custom cabinetry, several working spaces arry facilities, hobby space and a butler's room, gym, dressing room and luxurious cing deck(s). The main floor is supported with the workspace, built-ins, board table, fireplace, to the walk-out lower level and enter an 3 bathrooms, utility rooms, and storage rooms. In just a home, this property is truly a 4-season ats, and so much more just outside your door. |
| Inclusions           | , , , , , , , , , , , , , , , , , , , ,                                                                                                                                                                                                                                                                                                                                      | ortunity to call Elbow Valley home, a                                                                                                                                                                                                                                                                                                                                                                                                                                                                                                                                                                                | and inquire for your private tour and                                                                                                                                                                                                                                                                                                                                                                                                                                                                                                                                                                                                          | additional feature list.                                                                                                                                                                                                                                                                                                                                                                                                                      |                                                                                                                                                                                                                                                                                                                                                                                                                                                                                                                                                                                                                                                                                                                                                              |
| Inclusions:          | N/A                                                                                                                                                                                                                                                                                                                                                                          |                                                                                                                                                                                                                                                                                                                                                                                                                                                                                                                                                                                                                      |                                                                                                                                                                                                                                                                                                                                                                                                                                                                                                                                                                                                                                                |                                                                                                                                                                                                                                                                                                                                                                                                                                               |                                                                                                                                                                                                                                                                                                                                                                                                                                                                                                                                                                                                                                                                                                                                                              |