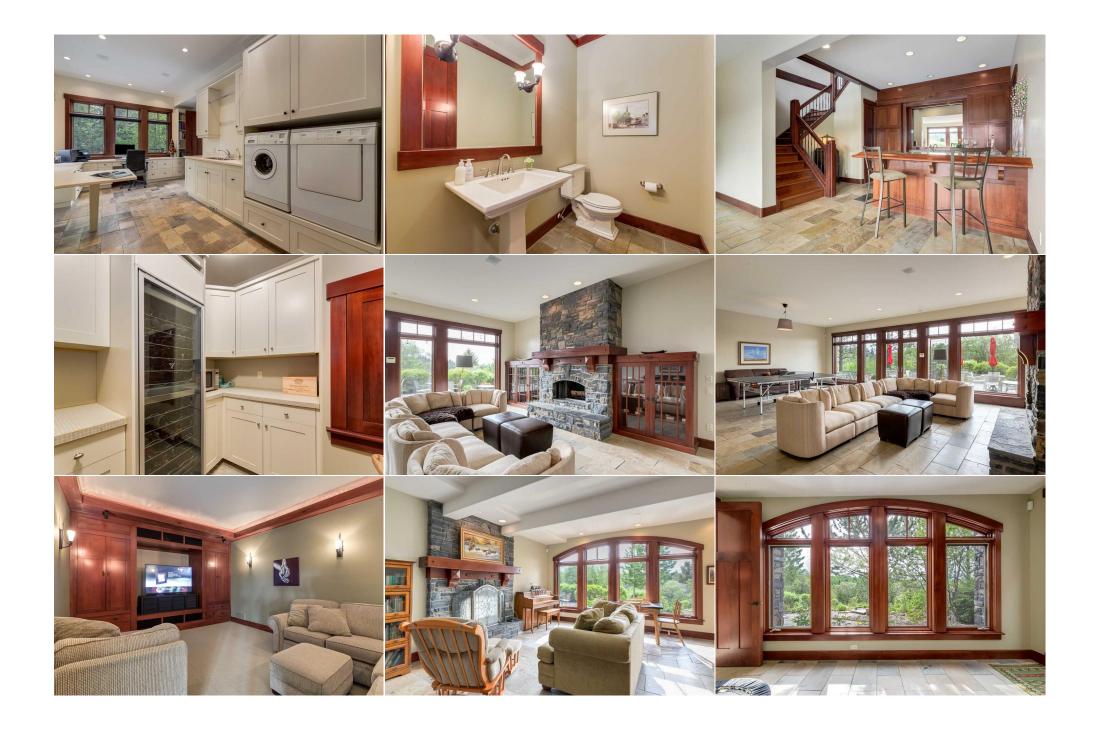

| Laundry              | Main                                                                                                                                                                                                                                                                                                                                                                         | 12`11" x 21`2"                                                                                                                                                                                                                                                                                                                                                                                                                                                                                                                                                                                                       | Living Room                                                                                                                                                                                                                                                                                                                                                                                                                                                                                                                                                                                                                                    | Main                                                                                                                                                                                                                                                                                                                                                                                                                                          | 22`7" x 29`0"                                                                                                                                                                                                                                                                                                                                                                                                                                                                                                                                                                                                                                                                                                                                                |
|----------------------|------------------------------------------------------------------------------------------------------------------------------------------------------------------------------------------------------------------------------------------------------------------------------------------------------------------------------------------------------------------------------|----------------------------------------------------------------------------------------------------------------------------------------------------------------------------------------------------------------------------------------------------------------------------------------------------------------------------------------------------------------------------------------------------------------------------------------------------------------------------------------------------------------------------------------------------------------------------------------------------------------------|------------------------------------------------------------------------------------------------------------------------------------------------------------------------------------------------------------------------------------------------------------------------------------------------------------------------------------------------------------------------------------------------------------------------------------------------------------------------------------------------------------------------------------------------------------------------------------------------------------------------------------------------|-----------------------------------------------------------------------------------------------------------------------------------------------------------------------------------------------------------------------------------------------------------------------------------------------------------------------------------------------------------------------------------------------------------------------------------------------|--------------------------------------------------------------------------------------------------------------------------------------------------------------------------------------------------------------------------------------------------------------------------------------------------------------------------------------------------------------------------------------------------------------------------------------------------------------------------------------------------------------------------------------------------------------------------------------------------------------------------------------------------------------------------------------------------------------------------------------------------------------|
| Mud Room             | Main                                                                                                                                                                                                                                                                                                                                                                         | 14`10" x 6`11"                                                                                                                                                                                                                                                                                                                                                                                                                                                                                                                                                                                                       | Bedroom - Primary                                                                                                                                                                                                                                                                                                                                                                                                                                                                                                                                                                                                                              | Main                                                                                                                                                                                                                                                                                                                                                                                                                                          | 15`0" x 20`7"                                                                                                                                                                                                                                                                                                                                                                                                                                                                                                                                                                                                                                                                                                                                                |
| 4pc Ensuite bath     | Upper                                                                                                                                                                                                                                                                                                                                                                        | 0`0" x 0`0"                                                                                                                                                                                                                                                                                                                                                                                                                                                                                                                                                                                                          | Office                                                                                                                                                                                                                                                                                                                                                                                                                                                                                                                                                                                                                                         | Upper                                                                                                                                                                                                                                                                                                                                                                                                                                         | 28`0" x 25`7"                                                                                                                                                                                                                                                                                                                                                                                                                                                                                                                                                                                                                                                                                                                                                |
| Office               | Upper                                                                                                                                                                                                                                                                                                                                                                        | 14`10" x 12`5"                                                                                                                                                                                                                                                                                                                                                                                                                                                                                                                                                                                                       | Bedroom - Primary                                                                                                                                                                                                                                                                                                                                                                                                                                                                                                                                                                                                                              | Upper                                                                                                                                                                                                                                                                                                                                                                                                                                         | 30`0" x 24`0"                                                                                                                                                                                                                                                                                                                                                                                                                                                                                                                                                                                                                                                                                                                                                |
| Game Room            | Upper                                                                                                                                                                                                                                                                                                                                                                        | 13`4" x 35`7"                                                                                                                                                                                                                                                                                                                                                                                                                                                                                                                                                                                                        | 1pc Bathroom                                                                                                                                                                                                                                                                                                                                                                                                                                                                                                                                                                                                                                   | Lower                                                                                                                                                                                                                                                                                                                                                                                                                                         | 0`0" x 0`0"                                                                                                                                                                                                                                                                                                                                                                                                                                                                                                                                                                                                                                                                                                                                                  |
| 2pc Bathroom         | Lower                                                                                                                                                                                                                                                                                                                                                                        | 0`0" x 0`0"                                                                                                                                                                                                                                                                                                                                                                                                                                                                                                                                                                                                          | 3pc Ensuite bath                                                                                                                                                                                                                                                                                                                                                                                                                                                                                                                                                                                                                               | Lower                                                                                                                                                                                                                                                                                                                                                                                                                                         | 0`0" x 0`0"                                                                                                                                                                                                                                                                                                                                                                                                                                                                                                                                                                                                                                                                                                                                                  |
| 4pc Bathroom         | Lower                                                                                                                                                                                                                                                                                                                                                                        | 0`0" x 0`0"                                                                                                                                                                                                                                                                                                                                                                                                                                                                                                                                                                                                          | Other                                                                                                                                                                                                                                                                                                                                                                                                                                                                                                                                                                                                                                          | Lower                                                                                                                                                                                                                                                                                                                                                                                                                                         | 12`7" x 15`10"                                                                                                                                                                                                                                                                                                                                                                                                                                                                                                                                                                                                                                                                                                                                               |
| Bedroom              | Lower                                                                                                                                                                                                                                                                                                                                                                        | 21`3" x 17`0"                                                                                                                                                                                                                                                                                                                                                                                                                                                                                                                                                                                                        | Bedroom                                                                                                                                                                                                                                                                                                                                                                                                                                                                                                                                                                                                                                        | Lower                                                                                                                                                                                                                                                                                                                                                                                                                                         | 16`10" x 14`5"                                                                                                                                                                                                                                                                                                                                                                                                                                                                                                                                                                                                                                                                                                                                               |
| Den                  | Lower                                                                                                                                                                                                                                                                                                                                                                        | 17`0" x 19`0"                                                                                                                                                                                                                                                                                                                                                                                                                                                                                                                                                                                                        | Dining Room                                                                                                                                                                                                                                                                                                                                                                                                                                                                                                                                                                                                                                    | Lower                                                                                                                                                                                                                                                                                                                                                                                                                                         | 17`5" x 11`6"                                                                                                                                                                                                                                                                                                                                                                                                                                                                                                                                                                                                                                                                                                                                                |
| Family Room          | Lower                                                                                                                                                                                                                                                                                                                                                                        | 22`11" x 28`7"                                                                                                                                                                                                                                                                                                                                                                                                                                                                                                                                                                                                       | Mud Room                                                                                                                                                                                                                                                                                                                                                                                                                                                                                                                                                                                                                                       | Lower                                                                                                                                                                                                                                                                                                                                                                                                                                         | 13`8" x 16`3"                                                                                                                                                                                                                                                                                                                                                                                                                                                                                                                                                                                                                                                                                                                                                |
| Storage              | Lower                                                                                                                                                                                                                                                                                                                                                                        | 4`8" x 8`8"                                                                                                                                                                                                                                                                                                                                                                                                                                                                                                                                                                                                          | Media Room                                                                                                                                                                                                                                                                                                                                                                                                                                                                                                                                                                                                                                     | Lower                                                                                                                                                                                                                                                                                                                                                                                                                                         | 12`6" x 17`10"                                                                                                                                                                                                                                                                                                                                                                                                                                                                                                                                                                                                                                                                                                                                               |
| Furnace/Utility Room | Lower                                                                                                                                                                                                                                                                                                                                                                        | 14`9" x 10`10"                                                                                                                                                                                                                                                                                                                                                                                                                                                                                                                                                                                                       | Furnace/Utility Room                                                                                                                                                                                                                                                                                                                                                                                                                                                                                                                                                                                                                           | Lower                                                                                                                                                                                                                                                                                                                                                                                                                                         | 14`4" x 15`1"                                                                                                                                                                                                                                                                                                                                                                                                                                                                                                                                                                                                                                                                                                                                                |
| Wine Cellar          | Lower                                                                                                                                                                                                                                                                                                                                                                        | 7`11" x 8`4"                                                                                                                                                                                                                                                                                                                                                                                                                                                                                                                                                                                                         |                                                                                                                                                                                                                                                                                                                                                                                                                                                                                                                                                                                                                                                |                                                                                                                                                                                                                                                                                                                                                                                                                                               |                                                                                                                                                                                                                                                                                                                                                                                                                                                                                                                                                                                                                                                                                                                                                              |
|                      |                                                                                                                                                                                                                                                                                                                                                                              |                                                                                                                                                                                                                                                                                                                                                                                                                                                                                                                                                                                                                      | Legal/Tax/Financial                                                                                                                                                                                                                                                                                                                                                                                                                                                                                                                                                                                                                            |                                                                                                                                                                                                                                                                                                                                                                                                                                               |                                                                                                                                                                                                                                                                                                                                                                                                                                                                                                                                                                                                                                                                                                                                                              |
| Condo Fee:           |                                                                                                                                                                                                                                                                                                                                                                              | Title:                                                                                                                                                                                                                                                                                                                                                                                                                                                                                                                                                                                                               |                                                                                                                                                                                                                                                                                                                                                                                                                                                                                                                                                                                                                                                | Zoning:                                                                                                                                                                                                                                                                                                                                                                                                                                       |                                                                                                                                                                                                                                                                                                                                                                                                                                                                                                                                                                                                                                                                                                                                                              |
| \$260                |                                                                                                                                                                                                                                                                                                                                                                              | Fee Simple                                                                                                                                                                                                                                                                                                                                                                                                                                                                                                                                                                                                           |                                                                                                                                                                                                                                                                                                                                                                                                                                                                                                                                                                                                                                                | DC13                                                                                                                                                                                                                                                                                                                                                                                                                                          |                                                                                                                                                                                                                                                                                                                                                                                                                                                                                                                                                                                                                                                                                                                                                              |
|                      |                                                                                                                                                                                                                                                                                                                                                                              | Fee Freq:                                                                                                                                                                                                                                                                                                                                                                                                                                                                                                                                                                                                            |                                                                                                                                                                                                                                                                                                                                                                                                                                                                                                                                                                                                                                                |                                                                                                                                                                                                                                                                                                                                                                                                                                               |                                                                                                                                                                                                                                                                                                                                                                                                                                                                                                                                                                                                                                                                                                                                                              |
|                      |                                                                                                                                                                                                                                                                                                                                                                              | Monthly                                                                                                                                                                                                                                                                                                                                                                                                                                                                                                                                                                                                              |                                                                                                                                                                                                                                                                                                                                                                                                                                                                                                                                                                                                                                                |                                                                                                                                                                                                                                                                                                                                                                                                                                               |                                                                                                                                                                                                                                                                                                                                                                                                                                                                                                                                                                                                                                                                                                                                                              |
| Legal Desc:          | 9813459                                                                                                                                                                                                                                                                                                                                                                      |                                                                                                                                                                                                                                                                                                                                                                                                                                                                                                                                                                                                                      |                                                                                                                                                                                                                                                                                                                                                                                                                                                                                                                                                                                                                                                |                                                                                                                                                                                                                                                                                                                                                                                                                                               |                                                                                                                                                                                                                                                                                                                                                                                                                                                                                                                                                                                                                                                                                                                                                              |
|                      |                                                                                                                                                                                                                                                                                                                                                                              |                                                                                                                                                                                                                                                                                                                                                                                                                                                                                                                                                                                                                      | Remarks                                                                                                                                                                                                                                                                                                                                                                                                                                                                                                                                                                                                                                        |                                                                                                                                                                                                                                                                                                                                                                                                                                               |                                                                                                                                                                                                                                                                                                                                                                                                                                                                                                                                                                                                                                                                                                                                                              |
| Pub Rmks:            | two acres of treed pr<br>carefully curated ele<br>masonry completed I<br>9400 sq ft. home wit<br>home. The interior is<br>quality craftsmanshi<br>wood burning mason<br>& a fireplace. Just off<br>pantry. The main floo<br>ensuite. Enjoy your c<br>steel I-beams, interfa<br>and bar. Additionally<br>entertainer's dream<br>The living space cont<br>lifestyle with 50+km | roperty backing onto a 50-acre wood<br>ments of this property including red<br>by the same generational family bus<br>h an oversized heated garage, surro<br>sequally as striking with slate, limes<br>p throughout. The living room featury<br>freplaces, and stunning floor to<br>f the kitchen is a multi-purpose room<br>or master wing consists of a library<br>coffee in the morning sun on the east<br>aced with concrete for stability and<br>the time is another bedroom including<br>with a fully equipped bar, wine cells<br>tinues outside to a stunning oasis we<br>biking and walking paths, hiking, s | ded reserve and creek, twenty minutaliaimed timbers, beams and floors, losiness who worked on the Banff Spriounded by mature trees, a beautiful, stone, and 100+ year old fir covering res 26 foot vaulted & beamed ceiling ceiling windows. The Chef's kitchen in set up with functional workspaces with Greene & Greene fir detailing a st facing patio or unwind at the end onoise reduction. Upstairs is the exect g a walk-in closet and self-contained ar, home theatre, family room, den, with mature trees and multiple entertances and self-contained ar, home theatre, family room, den, with mature trees and multiple entertances. | tes from downtown Calga<br>ocal artisan metal work fi<br>ngs Hotel. A private tree<br>landscaped yard, and ex<br>g the majority of the hom<br>gs, custom made light fix<br>features high-end applia<br>, extensive built-ins, laur<br>and a fireplace, sleeping r<br>of the day on the west fa<br>cutive office complete with<br>d 4 pc. ensuite. Descend<br>and two more bedrooms,<br>taining spaces. More that<br>ow Valley resident's ever | c Crafts designed family home is situated on ary. The discerning buyer will appreciate the rom artist Alex Caldwell, and Rundle rock lined driveway opens onto the well maintained atensive rundle rock work on all sides of the re's floors, an abundance of natural light, and atures, plenty of seating around one of seven natures, custom cabinetry, several working spaces arry facilities, hobby space and a butler's room, gym, dressing room and luxurious cing deck(s). The main floor is supported with the workspace, built-ins, board table, fireplace, to the walk-out lower level and enter an 3 bathrooms, utility rooms, and storage rooms. In just a home, this property is truly a 4-season ats, and so much more just outside your door. |
| Inclusions           | , , , , , , , , , , , , , , , , , , , ,                                                                                                                                                                                                                                                                                                                                      | ortunity to call Elbow Valley home, a                                                                                                                                                                                                                                                                                                                                                                                                                                                                                                                                                                                | and inquire for your private tour and                                                                                                                                                                                                                                                                                                                                                                                                                                                                                                                                                                                                          | additional feature list.                                                                                                                                                                                                                                                                                                                                                                                                                      |                                                                                                                                                                                                                                                                                                                                                                                                                                                                                                                                                                                                                                                                                                                                                              |
| Inclusions:          | N/A                                                                                                                                                                                                                                                                                                                                                                          |                                                                                                                                                                                                                                                                                                                                                                                                                                                                                                                                                                                                                      |                                                                                                                                                                                                                                                                                                                                                                                                                                                                                                                                                                                                                                                |                                                                                                                                                                                                                                                                                                                                                                                                                                               |                                                                                                                                                                                                                                                                                                                                                                                                                                                                                                                                                                                                                                                                                                                                                              |