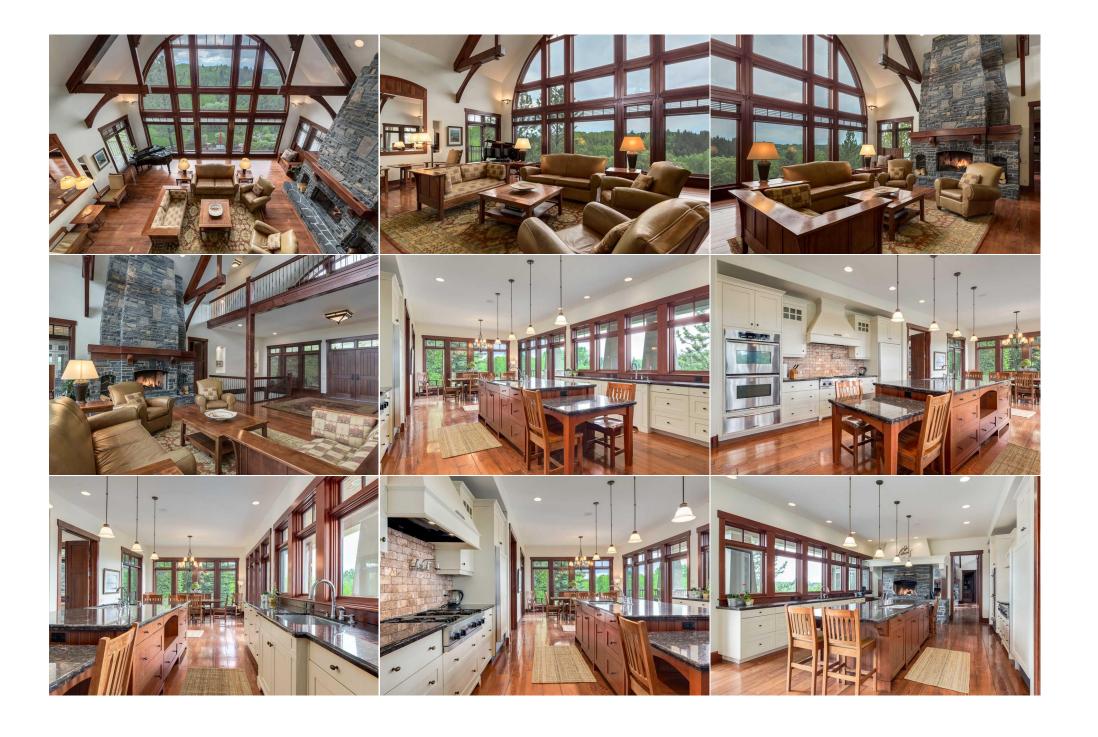

| Laundry              | Main                                                                                                                                                                                                                                                                                                                                                                         | 12`11" x 21`2"                                                                                                                                                                                                                                                                                                                                                                                                                                                                                                                                                                                                       | Living Room                                                                                                                                                                                                                                                                                                                                                                                                                                                                                                                                                                                                                                    | Main                                                                                                                                                                                                                                                                                                                                                                                                                                          | 22`7" x 29`0"                                                                                                                                                                                                                                                                                                                                                                                                                                                                                                                                                                                                                                                                                                                                                |
|----------------------|------------------------------------------------------------------------------------------------------------------------------------------------------------------------------------------------------------------------------------------------------------------------------------------------------------------------------------------------------------------------------|----------------------------------------------------------------------------------------------------------------------------------------------------------------------------------------------------------------------------------------------------------------------------------------------------------------------------------------------------------------------------------------------------------------------------------------------------------------------------------------------------------------------------------------------------------------------------------------------------------------------|------------------------------------------------------------------------------------------------------------------------------------------------------------------------------------------------------------------------------------------------------------------------------------------------------------------------------------------------------------------------------------------------------------------------------------------------------------------------------------------------------------------------------------------------------------------------------------------------------------------------------------------------|-----------------------------------------------------------------------------------------------------------------------------------------------------------------------------------------------------------------------------------------------------------------------------------------------------------------------------------------------------------------------------------------------------------------------------------------------|--------------------------------------------------------------------------------------------------------------------------------------------------------------------------------------------------------------------------------------------------------------------------------------------------------------------------------------------------------------------------------------------------------------------------------------------------------------------------------------------------------------------------------------------------------------------------------------------------------------------------------------------------------------------------------------------------------------------------------------------------------------|
| Mud Room             | Main                                                                                                                                                                                                                                                                                                                                                                         | 14`10" x 6`11"                                                                                                                                                                                                                                                                                                                                                                                                                                                                                                                                                                                                       | Bedroom - Primary                                                                                                                                                                                                                                                                                                                                                                                                                                                                                                                                                                                                                              | Main                                                                                                                                                                                                                                                                                                                                                                                                                                          | 15`0" x 20`7"                                                                                                                                                                                                                                                                                                                                                                                                                                                                                                                                                                                                                                                                                                                                                |
| 4pc Ensuite bath     | Upper                                                                                                                                                                                                                                                                                                                                                                        | 0`0" x 0`0"                                                                                                                                                                                                                                                                                                                                                                                                                                                                                                                                                                                                          | Office                                                                                                                                                                                                                                                                                                                                                                                                                                                                                                                                                                                                                                         | Upper                                                                                                                                                                                                                                                                                                                                                                                                                                         | 28`0" x 25`7"                                                                                                                                                                                                                                                                                                                                                                                                                                                                                                                                                                                                                                                                                                                                                |
| Office               | Upper                                                                                                                                                                                                                                                                                                                                                                        | 14`10" x 12`5"                                                                                                                                                                                                                                                                                                                                                                                                                                                                                                                                                                                                       | Bedroom - Primary                                                                                                                                                                                                                                                                                                                                                                                                                                                                                                                                                                                                                              | Upper                                                                                                                                                                                                                                                                                                                                                                                                                                         | 30`0" x 24`0"                                                                                                                                                                                                                                                                                                                                                                                                                                                                                                                                                                                                                                                                                                                                                |
| Game Room            | Upper                                                                                                                                                                                                                                                                                                                                                                        | 13`4" x 35`7"                                                                                                                                                                                                                                                                                                                                                                                                                                                                                                                                                                                                        | 1pc Bathroom                                                                                                                                                                                                                                                                                                                                                                                                                                                                                                                                                                                                                                   | Lower                                                                                                                                                                                                                                                                                                                                                                                                                                         | 0`0" x 0`0"                                                                                                                                                                                                                                                                                                                                                                                                                                                                                                                                                                                                                                                                                                                                                  |
| 2pc Bathroom         | Lower                                                                                                                                                                                                                                                                                                                                                                        | 0`0" x 0`0"                                                                                                                                                                                                                                                                                                                                                                                                                                                                                                                                                                                                          | 3pc Ensuite bath                                                                                                                                                                                                                                                                                                                                                                                                                                                                                                                                                                                                                               | Lower                                                                                                                                                                                                                                                                                                                                                                                                                                         | 0`0" x 0`0"                                                                                                                                                                                                                                                                                                                                                                                                                                                                                                                                                                                                                                                                                                                                                  |
| 4pc Bathroom         | Lower                                                                                                                                                                                                                                                                                                                                                                        | 0`0" x 0`0"                                                                                                                                                                                                                                                                                                                                                                                                                                                                                                                                                                                                          | Other                                                                                                                                                                                                                                                                                                                                                                                                                                                                                                                                                                                                                                          | Lower                                                                                                                                                                                                                                                                                                                                                                                                                                         | 12`7" x 15`10"                                                                                                                                                                                                                                                                                                                                                                                                                                                                                                                                                                                                                                                                                                                                               |
| Bedroom              | Lower                                                                                                                                                                                                                                                                                                                                                                        | 21`3" x 17`0"                                                                                                                                                                                                                                                                                                                                                                                                                                                                                                                                                                                                        | Bedroom                                                                                                                                                                                                                                                                                                                                                                                                                                                                                                                                                                                                                                        | Lower                                                                                                                                                                                                                                                                                                                                                                                                                                         | 16`10" x 14`5"                                                                                                                                                                                                                                                                                                                                                                                                                                                                                                                                                                                                                                                                                                                                               |
| Den                  | Lower                                                                                                                                                                                                                                                                                                                                                                        | 17`0" x 19`0"                                                                                                                                                                                                                                                                                                                                                                                                                                                                                                                                                                                                        | Dining Room                                                                                                                                                                                                                                                                                                                                                                                                                                                                                                                                                                                                                                    | Lower                                                                                                                                                                                                                                                                                                                                                                                                                                         | 17`5" x 11`6"                                                                                                                                                                                                                                                                                                                                                                                                                                                                                                                                                                                                                                                                                                                                                |
| Family Room          | Lower                                                                                                                                                                                                                                                                                                                                                                        | 22`11" x 28`7"                                                                                                                                                                                                                                                                                                                                                                                                                                                                                                                                                                                                       | Mud Room                                                                                                                                                                                                                                                                                                                                                                                                                                                                                                                                                                                                                                       | Lower                                                                                                                                                                                                                                                                                                                                                                                                                                         | 13`8" x 16`3"                                                                                                                                                                                                                                                                                                                                                                                                                                                                                                                                                                                                                                                                                                                                                |
| Storage              | Lower                                                                                                                                                                                                                                                                                                                                                                        | 4`8" x 8`8"                                                                                                                                                                                                                                                                                                                                                                                                                                                                                                                                                                                                          | Media Room                                                                                                                                                                                                                                                                                                                                                                                                                                                                                                                                                                                                                                     | Lower                                                                                                                                                                                                                                                                                                                                                                                                                                         | 12`6" x 17`10"                                                                                                                                                                                                                                                                                                                                                                                                                                                                                                                                                                                                                                                                                                                                               |
| Furnace/Utility Room | Lower                                                                                                                                                                                                                                                                                                                                                                        | 14`9" x 10`10"                                                                                                                                                                                                                                                                                                                                                                                                                                                                                                                                                                                                       | Furnace/Utility Room                                                                                                                                                                                                                                                                                                                                                                                                                                                                                                                                                                                                                           | Lower                                                                                                                                                                                                                                                                                                                                                                                                                                         | 14`4" x 15`1"                                                                                                                                                                                                                                                                                                                                                                                                                                                                                                                                                                                                                                                                                                                                                |
| Wine Cellar          | Lower                                                                                                                                                                                                                                                                                                                                                                        | 7`11" x 8`4"                                                                                                                                                                                                                                                                                                                                                                                                                                                                                                                                                                                                         |                                                                                                                                                                                                                                                                                                                                                                                                                                                                                                                                                                                                                                                |                                                                                                                                                                                                                                                                                                                                                                                                                                               |                                                                                                                                                                                                                                                                                                                                                                                                                                                                                                                                                                                                                                                                                                                                                              |
|                      |                                                                                                                                                                                                                                                                                                                                                                              |                                                                                                                                                                                                                                                                                                                                                                                                                                                                                                                                                                                                                      | Legal/Tax/Financial                                                                                                                                                                                                                                                                                                                                                                                                                                                                                                                                                                                                                            |                                                                                                                                                                                                                                                                                                                                                                                                                                               |                                                                                                                                                                                                                                                                                                                                                                                                                                                                                                                                                                                                                                                                                                                                                              |
| Condo Fee:           |                                                                                                                                                                                                                                                                                                                                                                              | Title:                                                                                                                                                                                                                                                                                                                                                                                                                                                                                                                                                                                                               |                                                                                                                                                                                                                                                                                                                                                                                                                                                                                                                                                                                                                                                | Zoning:                                                                                                                                                                                                                                                                                                                                                                                                                                       |                                                                                                                                                                                                                                                                                                                                                                                                                                                                                                                                                                                                                                                                                                                                                              |
| \$260                |                                                                                                                                                                                                                                                                                                                                                                              | Fee Simple                                                                                                                                                                                                                                                                                                                                                                                                                                                                                                                                                                                                           |                                                                                                                                                                                                                                                                                                                                                                                                                                                                                                                                                                                                                                                | DC13                                                                                                                                                                                                                                                                                                                                                                                                                                          |                                                                                                                                                                                                                                                                                                                                                                                                                                                                                                                                                                                                                                                                                                                                                              |
|                      |                                                                                                                                                                                                                                                                                                                                                                              | Fee Freq:                                                                                                                                                                                                                                                                                                                                                                                                                                                                                                                                                                                                            |                                                                                                                                                                                                                                                                                                                                                                                                                                                                                                                                                                                                                                                |                                                                                                                                                                                                                                                                                                                                                                                                                                               |                                                                                                                                                                                                                                                                                                                                                                                                                                                                                                                                                                                                                                                                                                                                                              |
|                      |                                                                                                                                                                                                                                                                                                                                                                              | Monthly                                                                                                                                                                                                                                                                                                                                                                                                                                                                                                                                                                                                              |                                                                                                                                                                                                                                                                                                                                                                                                                                                                                                                                                                                                                                                |                                                                                                                                                                                                                                                                                                                                                                                                                                               |                                                                                                                                                                                                                                                                                                                                                                                                                                                                                                                                                                                                                                                                                                                                                              |
| Legal Desc:          | 9813459                                                                                                                                                                                                                                                                                                                                                                      |                                                                                                                                                                                                                                                                                                                                                                                                                                                                                                                                                                                                                      |                                                                                                                                                                                                                                                                                                                                                                                                                                                                                                                                                                                                                                                |                                                                                                                                                                                                                                                                                                                                                                                                                                               |                                                                                                                                                                                                                                                                                                                                                                                                                                                                                                                                                                                                                                                                                                                                                              |
|                      |                                                                                                                                                                                                                                                                                                                                                                              |                                                                                                                                                                                                                                                                                                                                                                                                                                                                                                                                                                                                                      | Remarks                                                                                                                                                                                                                                                                                                                                                                                                                                                                                                                                                                                                                                        |                                                                                                                                                                                                                                                                                                                                                                                                                                               |                                                                                                                                                                                                                                                                                                                                                                                                                                                                                                                                                                                                                                                                                                                                                              |
| Pub Rmks:            | two acres of treed pr<br>carefully curated ele<br>masonry completed I<br>9400 sq ft. home wit<br>home. The interior is<br>quality craftsmanshi<br>wood burning mason<br>& a fireplace. Just off<br>pantry. The main floo<br>ensuite. Enjoy your c<br>steel I-beams, interfa<br>and bar. Additionally<br>entertainer's dream<br>The living space cont<br>lifestyle with 50+km | roperty backing onto a 50-acre wood<br>ments of this property including red<br>by the same generational family bus<br>h an oversized heated garage, surro<br>sequally as striking with slate, limes<br>p throughout. The living room featury<br>freplaces, and stunning floor to<br>f the kitchen is a multi-purpose room<br>or master wing consists of a library<br>coffee in the morning sun on the east<br>aced with concrete for stability and<br>the time is another bedroom including<br>with a fully equipped bar, wine cells<br>tinues outside to a stunning oasis we<br>biking and walking paths, hiking, s | ded reserve and creek, twenty minutaliaimed timbers, beams and floors, losiness who worked on the Banff Spriounded by mature trees, a beautiful, stone, and 100+ year old fir covering res 26 foot vaulted & beamed ceiling ceiling windows. The Chef's kitchen in set up with functional workspaces with Greene & Greene fir detailing a st facing patio or unwind at the end onoise reduction. Upstairs is the exect g a walk-in closet and self-contained ar, home theatre, family room, den, with mature trees and multiple entertances and self-contained ar, home theatre, family room, den, with mature trees and multiple entertances. | tes from downtown Calga<br>ocal artisan metal work fi<br>ngs Hotel. A private tree<br>landscaped yard, and ex<br>g the majority of the hom<br>gs, custom made light fix<br>features high-end applia<br>, extensive built-ins, laur<br>and a fireplace, sleeping r<br>of the day on the west fa<br>cutive office complete with<br>d 4 pc. ensuite. Descend<br>and two more bedrooms,<br>taining spaces. More that<br>ow Valley resident's ever | c Crafts designed family home is situated on ary. The discerning buyer will appreciate the rom artist Alex Caldwell, and Rundle rock lined driveway opens onto the well maintained atensive rundle rock work on all sides of the re's floors, an abundance of natural light, and atures, plenty of seating around one of seven natures, custom cabinetry, several working spaces arry facilities, hobby space and a butler's room, gym, dressing room and luxurious cing deck(s). The main floor is supported with the workspace, built-ins, board table, fireplace, to the walk-out lower level and enter an 3 bathrooms, utility rooms, and storage rooms. In just a home, this property is truly a 4-season ats, and so much more just outside your door. |
| Inclusions           | , , , , , , , , , , , , , , , , , , , ,                                                                                                                                                                                                                                                                                                                                      | ortunity to call Elbow Valley home, a                                                                                                                                                                                                                                                                                                                                                                                                                                                                                                                                                                                | and inquire for your private tour and                                                                                                                                                                                                                                                                                                                                                                                                                                                                                                                                                                                                          | additional feature list.                                                                                                                                                                                                                                                                                                                                                                                                                      |                                                                                                                                                                                                                                                                                                                                                                                                                                                                                                                                                                                                                                                                                                                                                              |
| Inclusions:          | N/A                                                                                                                                                                                                                                                                                                                                                                          |                                                                                                                                                                                                                                                                                                                                                                                                                                                                                                                                                                                                                      |                                                                                                                                                                                                                                                                                                                                                                                                                                                                                                                                                                                                                                                |                                                                                                                                                                                                                                                                                                                                                                                                                                               |                                                                                                                                                                                                                                                                                                                                                                                                                                                                                                                                                                                                                                                                                                                                                              |