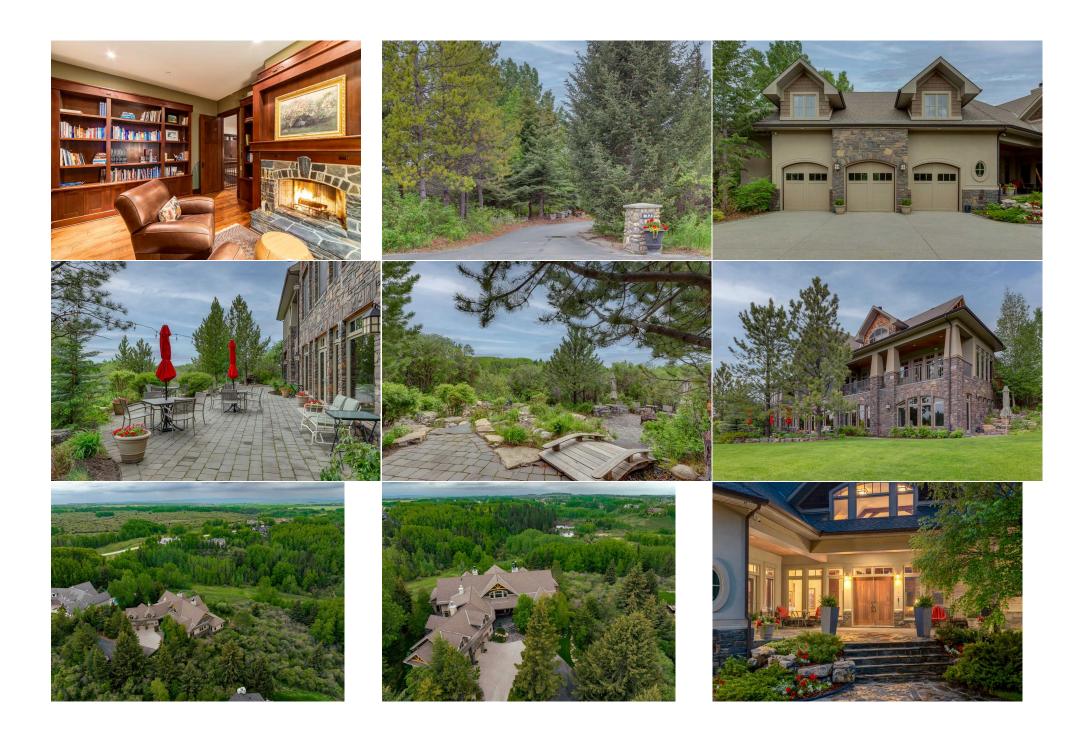

| Laundry              | Main                                                                                                                                                                                                                                                                                                                                                                         | 12`11" x 21`2"                                                                                                                                                                                                                                                                                                                                                                                                                                                                                                                                                                                                       | Living Room                                                                                                                                                                                                                                                                                                                                                                                                                                                                                                                                                                                                                                    | Main                                                                                                                                                                                                                                                                                                                                                                                                                                          | 22`7" x 29`0"                                                                                                                                                                                                                                                                                                                                                                                                                                                                                                                                                                                                                                                                                                                                                |
|----------------------|------------------------------------------------------------------------------------------------------------------------------------------------------------------------------------------------------------------------------------------------------------------------------------------------------------------------------------------------------------------------------|----------------------------------------------------------------------------------------------------------------------------------------------------------------------------------------------------------------------------------------------------------------------------------------------------------------------------------------------------------------------------------------------------------------------------------------------------------------------------------------------------------------------------------------------------------------------------------------------------------------------|------------------------------------------------------------------------------------------------------------------------------------------------------------------------------------------------------------------------------------------------------------------------------------------------------------------------------------------------------------------------------------------------------------------------------------------------------------------------------------------------------------------------------------------------------------------------------------------------------------------------------------------------|-----------------------------------------------------------------------------------------------------------------------------------------------------------------------------------------------------------------------------------------------------------------------------------------------------------------------------------------------------------------------------------------------------------------------------------------------|--------------------------------------------------------------------------------------------------------------------------------------------------------------------------------------------------------------------------------------------------------------------------------------------------------------------------------------------------------------------------------------------------------------------------------------------------------------------------------------------------------------------------------------------------------------------------------------------------------------------------------------------------------------------------------------------------------------------------------------------------------------|
| Mud Room             | Main                                                                                                                                                                                                                                                                                                                                                                         | 14`10" x 6`11"                                                                                                                                                                                                                                                                                                                                                                                                                                                                                                                                                                                                       | Bedroom - Primary                                                                                                                                                                                                                                                                                                                                                                                                                                                                                                                                                                                                                              | Main                                                                                                                                                                                                                                                                                                                                                                                                                                          | 15`0" x 20`7"                                                                                                                                                                                                                                                                                                                                                                                                                                                                                                                                                                                                                                                                                                                                                |
| 4pc Ensuite bath     | Upper                                                                                                                                                                                                                                                                                                                                                                        | 0`0" x 0`0"                                                                                                                                                                                                                                                                                                                                                                                                                                                                                                                                                                                                          | Office                                                                                                                                                                                                                                                                                                                                                                                                                                                                                                                                                                                                                                         | Upper                                                                                                                                                                                                                                                                                                                                                                                                                                         | 28`0" x 25`7"                                                                                                                                                                                                                                                                                                                                                                                                                                                                                                                                                                                                                                                                                                                                                |
| Office               | Upper                                                                                                                                                                                                                                                                                                                                                                        | 14`10" x 12`5"                                                                                                                                                                                                                                                                                                                                                                                                                                                                                                                                                                                                       | Bedroom - Primary                                                                                                                                                                                                                                                                                                                                                                                                                                                                                                                                                                                                                              | Upper                                                                                                                                                                                                                                                                                                                                                                                                                                         | 30`0" x 24`0"                                                                                                                                                                                                                                                                                                                                                                                                                                                                                                                                                                                                                                                                                                                                                |
| Game Room            | Upper                                                                                                                                                                                                                                                                                                                                                                        | 13`4" x 35`7"                                                                                                                                                                                                                                                                                                                                                                                                                                                                                                                                                                                                        | 1pc Bathroom                                                                                                                                                                                                                                                                                                                                                                                                                                                                                                                                                                                                                                   | Lower                                                                                                                                                                                                                                                                                                                                                                                                                                         | 0`0" x 0`0"                                                                                                                                                                                                                                                                                                                                                                                                                                                                                                                                                                                                                                                                                                                                                  |
| 2pc Bathroom         | Lower                                                                                                                                                                                                                                                                                                                                                                        | 0`0" x 0`0"                                                                                                                                                                                                                                                                                                                                                                                                                                                                                                                                                                                                          | 3pc Ensuite bath                                                                                                                                                                                                                                                                                                                                                                                                                                                                                                                                                                                                                               | Lower                                                                                                                                                                                                                                                                                                                                                                                                                                         | 0`0" x 0`0"                                                                                                                                                                                                                                                                                                                                                                                                                                                                                                                                                                                                                                                                                                                                                  |
| 4pc Bathroom         | Lower                                                                                                                                                                                                                                                                                                                                                                        | 0`0" x 0`0"                                                                                                                                                                                                                                                                                                                                                                                                                                                                                                                                                                                                          | Other                                                                                                                                                                                                                                                                                                                                                                                                                                                                                                                                                                                                                                          | Lower                                                                                                                                                                                                                                                                                                                                                                                                                                         | 12`7" x 15`10"                                                                                                                                                                                                                                                                                                                                                                                                                                                                                                                                                                                                                                                                                                                                               |
| Bedroom              | Lower                                                                                                                                                                                                                                                                                                                                                                        | 21`3" x 17`0"                                                                                                                                                                                                                                                                                                                                                                                                                                                                                                                                                                                                        | Bedroom                                                                                                                                                                                                                                                                                                                                                                                                                                                                                                                                                                                                                                        | Lower                                                                                                                                                                                                                                                                                                                                                                                                                                         | 16`10" x 14`5"                                                                                                                                                                                                                                                                                                                                                                                                                                                                                                                                                                                                                                                                                                                                               |
| Den                  | Lower                                                                                                                                                                                                                                                                                                                                                                        | 17`0" x 19`0"                                                                                                                                                                                                                                                                                                                                                                                                                                                                                                                                                                                                        | Dining Room                                                                                                                                                                                                                                                                                                                                                                                                                                                                                                                                                                                                                                    | Lower                                                                                                                                                                                                                                                                                                                                                                                                                                         | 17`5" x 11`6"                                                                                                                                                                                                                                                                                                                                                                                                                                                                                                                                                                                                                                                                                                                                                |
| Family Room          | Lower                                                                                                                                                                                                                                                                                                                                                                        | 22`11" x 28`7"                                                                                                                                                                                                                                                                                                                                                                                                                                                                                                                                                                                                       | Mud Room                                                                                                                                                                                                                                                                                                                                                                                                                                                                                                                                                                                                                                       | Lower                                                                                                                                                                                                                                                                                                                                                                                                                                         | 13`8" x 16`3"                                                                                                                                                                                                                                                                                                                                                                                                                                                                                                                                                                                                                                                                                                                                                |
| Storage              | Lower                                                                                                                                                                                                                                                                                                                                                                        | 4`8" x 8`8"                                                                                                                                                                                                                                                                                                                                                                                                                                                                                                                                                                                                          | Media Room                                                                                                                                                                                                                                                                                                                                                                                                                                                                                                                                                                                                                                     | Lower                                                                                                                                                                                                                                                                                                                                                                                                                                         | 12`6" x 17`10"                                                                                                                                                                                                                                                                                                                                                                                                                                                                                                                                                                                                                                                                                                                                               |
| Furnace/Utility Room | Lower                                                                                                                                                                                                                                                                                                                                                                        | 14`9" x 10`10"                                                                                                                                                                                                                                                                                                                                                                                                                                                                                                                                                                                                       | Furnace/Utility Room                                                                                                                                                                                                                                                                                                                                                                                                                                                                                                                                                                                                                           | Lower                                                                                                                                                                                                                                                                                                                                                                                                                                         | 14`4" x 15`1"                                                                                                                                                                                                                                                                                                                                                                                                                                                                                                                                                                                                                                                                                                                                                |
| Wine Cellar          | Lower                                                                                                                                                                                                                                                                                                                                                                        | 7`11" x 8`4"                                                                                                                                                                                                                                                                                                                                                                                                                                                                                                                                                                                                         |                                                                                                                                                                                                                                                                                                                                                                                                                                                                                                                                                                                                                                                |                                                                                                                                                                                                                                                                                                                                                                                                                                               |                                                                                                                                                                                                                                                                                                                                                                                                                                                                                                                                                                                                                                                                                                                                                              |
|                      |                                                                                                                                                                                                                                                                                                                                                                              |                                                                                                                                                                                                                                                                                                                                                                                                                                                                                                                                                                                                                      | Legal/Tax/Financial                                                                                                                                                                                                                                                                                                                                                                                                                                                                                                                                                                                                                            |                                                                                                                                                                                                                                                                                                                                                                                                                                               |                                                                                                                                                                                                                                                                                                                                                                                                                                                                                                                                                                                                                                                                                                                                                              |
| Condo Fee:           |                                                                                                                                                                                                                                                                                                                                                                              | Title:                                                                                                                                                                                                                                                                                                                                                                                                                                                                                                                                                                                                               |                                                                                                                                                                                                                                                                                                                                                                                                                                                                                                                                                                                                                                                | Zoning:                                                                                                                                                                                                                                                                                                                                                                                                                                       |                                                                                                                                                                                                                                                                                                                                                                                                                                                                                                                                                                                                                                                                                                                                                              |
| \$260                |                                                                                                                                                                                                                                                                                                                                                                              | Fee Simple                                                                                                                                                                                                                                                                                                                                                                                                                                                                                                                                                                                                           |                                                                                                                                                                                                                                                                                                                                                                                                                                                                                                                                                                                                                                                | DC13                                                                                                                                                                                                                                                                                                                                                                                                                                          |                                                                                                                                                                                                                                                                                                                                                                                                                                                                                                                                                                                                                                                                                                                                                              |
|                      |                                                                                                                                                                                                                                                                                                                                                                              | Fee Freq:                                                                                                                                                                                                                                                                                                                                                                                                                                                                                                                                                                                                            |                                                                                                                                                                                                                                                                                                                                                                                                                                                                                                                                                                                                                                                |                                                                                                                                                                                                                                                                                                                                                                                                                                               |                                                                                                                                                                                                                                                                                                                                                                                                                                                                                                                                                                                                                                                                                                                                                              |
|                      |                                                                                                                                                                                                                                                                                                                                                                              | Monthly                                                                                                                                                                                                                                                                                                                                                                                                                                                                                                                                                                                                              |                                                                                                                                                                                                                                                                                                                                                                                                                                                                                                                                                                                                                                                |                                                                                                                                                                                                                                                                                                                                                                                                                                               |                                                                                                                                                                                                                                                                                                                                                                                                                                                                                                                                                                                                                                                                                                                                                              |
| Legal Desc:          | 9813459                                                                                                                                                                                                                                                                                                                                                                      |                                                                                                                                                                                                                                                                                                                                                                                                                                                                                                                                                                                                                      |                                                                                                                                                                                                                                                                                                                                                                                                                                                                                                                                                                                                                                                |                                                                                                                                                                                                                                                                                                                                                                                                                                               |                                                                                                                                                                                                                                                                                                                                                                                                                                                                                                                                                                                                                                                                                                                                                              |
|                      |                                                                                                                                                                                                                                                                                                                                                                              |                                                                                                                                                                                                                                                                                                                                                                                                                                                                                                                                                                                                                      | Remarks                                                                                                                                                                                                                                                                                                                                                                                                                                                                                                                                                                                                                                        |                                                                                                                                                                                                                                                                                                                                                                                                                                               |                                                                                                                                                                                                                                                                                                                                                                                                                                                                                                                                                                                                                                                                                                                                                              |
| Pub Rmks:            | two acres of treed pr<br>carefully curated ele<br>masonry completed I<br>9400 sq ft. home wit<br>home. The interior is<br>quality craftsmanshi<br>wood burning mason<br>& a fireplace. Just off<br>pantry. The main floo<br>ensuite. Enjoy your c<br>steel I-beams, interfa<br>and bar. Additionally<br>entertainer's dream<br>The living space cont<br>lifestyle with 50+km | roperty backing onto a 50-acre wood<br>ments of this property including red<br>by the same generational family bus<br>h an oversized heated garage, surro<br>sequally as striking with slate, limes<br>p throughout. The living room featury<br>freplaces, and stunning floor to<br>f the kitchen is a multi-purpose room<br>or master wing consists of a library<br>coffee in the morning sun on the east<br>aced with concrete for stability and<br>the time is another bedroom including<br>with a fully equipped bar, wine cells<br>tinues outside to a stunning oasis we<br>biking and walking paths, hiking, s | ded reserve and creek, twenty minutaliaimed timbers, beams and floors, losiness who worked on the Banff Spriounded by mature trees, a beautiful, stone, and 100+ year old fir covering res 26 foot vaulted & beamed ceiling ceiling windows. The Chef's kitchen in set up with functional workspaces with Greene & Greene fir detailing a st facing patio or unwind at the end onoise reduction. Upstairs is the exect g a walk-in closet and self-contained ar, home theatre, family room, den, with mature trees and multiple entertances and self-contained ar, home theatre, family room, den, with mature trees and multiple entertances. | tes from downtown Calga<br>ocal artisan metal work fi<br>ngs Hotel. A private tree<br>landscaped yard, and ex<br>g the majority of the hom<br>gs, custom made light fix<br>features high-end applia<br>, extensive built-ins, laur<br>and a fireplace, sleeping r<br>of the day on the west fa<br>cutive office complete with<br>d 4 pc. ensuite. Descend<br>and two more bedrooms,<br>taining spaces. More that<br>ow Valley resident's ever | c Crafts designed family home is situated on ary. The discerning buyer will appreciate the rom artist Alex Caldwell, and Rundle rock lined driveway opens onto the well maintained atensive rundle rock work on all sides of the re's floors, an abundance of natural light, and atures, plenty of seating around one of seven natures, custom cabinetry, several working spaces arry facilities, hobby space and a butler's room, gym, dressing room and luxurious cing deck(s). The main floor is supported with the workspace, built-ins, board table, fireplace, to the walk-out lower level and enter an 3 bathrooms, utility rooms, and storage rooms. In just a home, this property is truly a 4-season ats, and so much more just outside your door. |
| Inclusions           | , , , , , , , , , , , , , , , , , , , ,                                                                                                                                                                                                                                                                                                                                      | ortunity to call Elbow Valley home, a                                                                                                                                                                                                                                                                                                                                                                                                                                                                                                                                                                                | and inquire for your private tour and                                                                                                                                                                                                                                                                                                                                                                                                                                                                                                                                                                                                          | additional feature list.                                                                                                                                                                                                                                                                                                                                                                                                                      |                                                                                                                                                                                                                                                                                                                                                                                                                                                                                                                                                                                                                                                                                                                                                              |
| Inclusions:          | N/A                                                                                                                                                                                                                                                                                                                                                                          |                                                                                                                                                                                                                                                                                                                                                                                                                                                                                                                                                                                                                      |                                                                                                                                                                                                                                                                                                                                                                                                                                                                                                                                                                                                                                                |                                                                                                                                                                                                                                                                                                                                                                                                                                               |                                                                                                                                                                                                                                                                                                                                                                                                                                                                                                                                                                                                                                                                                                                                                              |