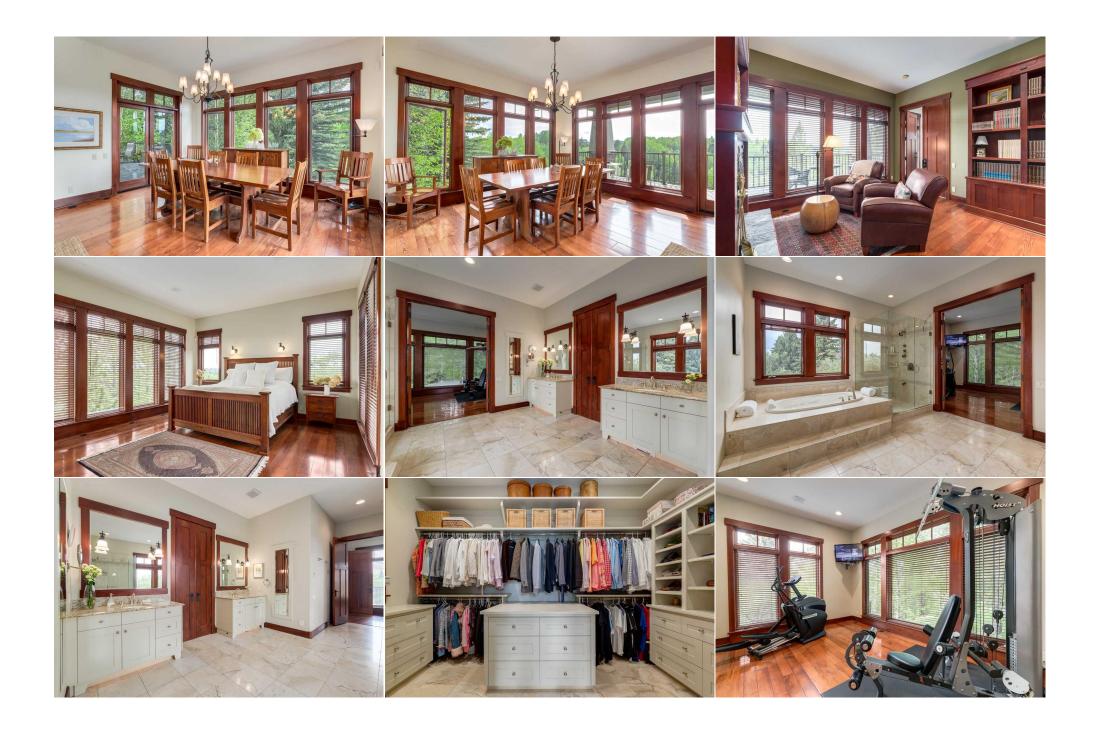

| Laundry              | Main                                                                                                                                                                                                                                                                                                                                                                         | 12`11" x 21`2"                                                                                                                                                                                                                                                                                                                                                                                                                                                                                                                                                                                                       | Living Room                                                                                                                                                                                                                                                                                                                                                                                                                                                                                                                                                                                                                                    | Main                                                                                                                                                                                                                                                                                                                                                                                                                                          | 22`7" x 29`0"                                                                                                                                                                                                                                                                                                                                                                                                                                                                                                                                                                                                                                                                                                                                                |
|----------------------|------------------------------------------------------------------------------------------------------------------------------------------------------------------------------------------------------------------------------------------------------------------------------------------------------------------------------------------------------------------------------|----------------------------------------------------------------------------------------------------------------------------------------------------------------------------------------------------------------------------------------------------------------------------------------------------------------------------------------------------------------------------------------------------------------------------------------------------------------------------------------------------------------------------------------------------------------------------------------------------------------------|------------------------------------------------------------------------------------------------------------------------------------------------------------------------------------------------------------------------------------------------------------------------------------------------------------------------------------------------------------------------------------------------------------------------------------------------------------------------------------------------------------------------------------------------------------------------------------------------------------------------------------------------|-----------------------------------------------------------------------------------------------------------------------------------------------------------------------------------------------------------------------------------------------------------------------------------------------------------------------------------------------------------------------------------------------------------------------------------------------|--------------------------------------------------------------------------------------------------------------------------------------------------------------------------------------------------------------------------------------------------------------------------------------------------------------------------------------------------------------------------------------------------------------------------------------------------------------------------------------------------------------------------------------------------------------------------------------------------------------------------------------------------------------------------------------------------------------------------------------------------------------|
| Mud Room             | Main                                                                                                                                                                                                                                                                                                                                                                         | 14`10" x 6`11"                                                                                                                                                                                                                                                                                                                                                                                                                                                                                                                                                                                                       | Bedroom - Primary                                                                                                                                                                                                                                                                                                                                                                                                                                                                                                                                                                                                                              | Main                                                                                                                                                                                                                                                                                                                                                                                                                                          | 15`0" x 20`7"                                                                                                                                                                                                                                                                                                                                                                                                                                                                                                                                                                                                                                                                                                                                                |
| 4pc Ensuite bath     | Upper                                                                                                                                                                                                                                                                                                                                                                        | 0`0" x 0`0"                                                                                                                                                                                                                                                                                                                                                                                                                                                                                                                                                                                                          | Office                                                                                                                                                                                                                                                                                                                                                                                                                                                                                                                                                                                                                                         | Upper                                                                                                                                                                                                                                                                                                                                                                                                                                         | 28`0" x 25`7"                                                                                                                                                                                                                                                                                                                                                                                                                                                                                                                                                                                                                                                                                                                                                |
| Office               | Upper                                                                                                                                                                                                                                                                                                                                                                        | 14`10" x 12`5"                                                                                                                                                                                                                                                                                                                                                                                                                                                                                                                                                                                                       | Bedroom - Primary                                                                                                                                                                                                                                                                                                                                                                                                                                                                                                                                                                                                                              | Upper                                                                                                                                                                                                                                                                                                                                                                                                                                         | 30`0" x 24`0"                                                                                                                                                                                                                                                                                                                                                                                                                                                                                                                                                                                                                                                                                                                                                |
| Game Room            | Upper                                                                                                                                                                                                                                                                                                                                                                        | 13`4" x 35`7"                                                                                                                                                                                                                                                                                                                                                                                                                                                                                                                                                                                                        | 1pc Bathroom                                                                                                                                                                                                                                                                                                                                                                                                                                                                                                                                                                                                                                   | Lower                                                                                                                                                                                                                                                                                                                                                                                                                                         | 0`0" x 0`0"                                                                                                                                                                                                                                                                                                                                                                                                                                                                                                                                                                                                                                                                                                                                                  |
| 2pc Bathroom         | Lower                                                                                                                                                                                                                                                                                                                                                                        | 0`0" x 0`0"                                                                                                                                                                                                                                                                                                                                                                                                                                                                                                                                                                                                          | 3pc Ensuite bath                                                                                                                                                                                                                                                                                                                                                                                                                                                                                                                                                                                                                               | Lower                                                                                                                                                                                                                                                                                                                                                                                                                                         | 0`0" x 0`0"                                                                                                                                                                                                                                                                                                                                                                                                                                                                                                                                                                                                                                                                                                                                                  |
| 4pc Bathroom         | Lower                                                                                                                                                                                                                                                                                                                                                                        | 0`0" x 0`0"                                                                                                                                                                                                                                                                                                                                                                                                                                                                                                                                                                                                          | Other                                                                                                                                                                                                                                                                                                                                                                                                                                                                                                                                                                                                                                          | Lower                                                                                                                                                                                                                                                                                                                                                                                                                                         | 12`7" x 15`10"                                                                                                                                                                                                                                                                                                                                                                                                                                                                                                                                                                                                                                                                                                                                               |
| Bedroom              | Lower                                                                                                                                                                                                                                                                                                                                                                        | 21`3" x 17`0"                                                                                                                                                                                                                                                                                                                                                                                                                                                                                                                                                                                                        | Bedroom                                                                                                                                                                                                                                                                                                                                                                                                                                                                                                                                                                                                                                        | Lower                                                                                                                                                                                                                                                                                                                                                                                                                                         | 16`10" x 14`5"                                                                                                                                                                                                                                                                                                                                                                                                                                                                                                                                                                                                                                                                                                                                               |
| Den                  | Lower                                                                                                                                                                                                                                                                                                                                                                        | 17`0" x 19`0"                                                                                                                                                                                                                                                                                                                                                                                                                                                                                                                                                                                                        | Dining Room                                                                                                                                                                                                                                                                                                                                                                                                                                                                                                                                                                                                                                    | Lower                                                                                                                                                                                                                                                                                                                                                                                                                                         | 17`5" x 11`6"                                                                                                                                                                                                                                                                                                                                                                                                                                                                                                                                                                                                                                                                                                                                                |
| Family Room          | Lower                                                                                                                                                                                                                                                                                                                                                                        | 22`11" x 28`7"                                                                                                                                                                                                                                                                                                                                                                                                                                                                                                                                                                                                       | Mud Room                                                                                                                                                                                                                                                                                                                                                                                                                                                                                                                                                                                                                                       | Lower                                                                                                                                                                                                                                                                                                                                                                                                                                         | 13`8" x 16`3"                                                                                                                                                                                                                                                                                                                                                                                                                                                                                                                                                                                                                                                                                                                                                |
| Storage              | Lower                                                                                                                                                                                                                                                                                                                                                                        | 4`8" x 8`8"                                                                                                                                                                                                                                                                                                                                                                                                                                                                                                                                                                                                          | Media Room                                                                                                                                                                                                                                                                                                                                                                                                                                                                                                                                                                                                                                     | Lower                                                                                                                                                                                                                                                                                                                                                                                                                                         | 12`6" x 17`10"                                                                                                                                                                                                                                                                                                                                                                                                                                                                                                                                                                                                                                                                                                                                               |
| Furnace/Utility Room | Lower                                                                                                                                                                                                                                                                                                                                                                        | 14`9" x 10`10"                                                                                                                                                                                                                                                                                                                                                                                                                                                                                                                                                                                                       | Furnace/Utility Room                                                                                                                                                                                                                                                                                                                                                                                                                                                                                                                                                                                                                           | Lower                                                                                                                                                                                                                                                                                                                                                                                                                                         | 14`4" x 15`1"                                                                                                                                                                                                                                                                                                                                                                                                                                                                                                                                                                                                                                                                                                                                                |
| Wine Cellar          | Lower                                                                                                                                                                                                                                                                                                                                                                        | 7`11" x 8`4"                                                                                                                                                                                                                                                                                                                                                                                                                                                                                                                                                                                                         |                                                                                                                                                                                                                                                                                                                                                                                                                                                                                                                                                                                                                                                |                                                                                                                                                                                                                                                                                                                                                                                                                                               |                                                                                                                                                                                                                                                                                                                                                                                                                                                                                                                                                                                                                                                                                                                                                              |
|                      |                                                                                                                                                                                                                                                                                                                                                                              |                                                                                                                                                                                                                                                                                                                                                                                                                                                                                                                                                                                                                      | Legal/Tax/Financial                                                                                                                                                                                                                                                                                                                                                                                                                                                                                                                                                                                                                            |                                                                                                                                                                                                                                                                                                                                                                                                                                               |                                                                                                                                                                                                                                                                                                                                                                                                                                                                                                                                                                                                                                                                                                                                                              |
| Condo Fee:           |                                                                                                                                                                                                                                                                                                                                                                              | Title:                                                                                                                                                                                                                                                                                                                                                                                                                                                                                                                                                                                                               |                                                                                                                                                                                                                                                                                                                                                                                                                                                                                                                                                                                                                                                | Zoning:                                                                                                                                                                                                                                                                                                                                                                                                                                       |                                                                                                                                                                                                                                                                                                                                                                                                                                                                                                                                                                                                                                                                                                                                                              |
| \$260                |                                                                                                                                                                                                                                                                                                                                                                              | Fee Simple                                                                                                                                                                                                                                                                                                                                                                                                                                                                                                                                                                                                           |                                                                                                                                                                                                                                                                                                                                                                                                                                                                                                                                                                                                                                                | DC13                                                                                                                                                                                                                                                                                                                                                                                                                                          |                                                                                                                                                                                                                                                                                                                                                                                                                                                                                                                                                                                                                                                                                                                                                              |
|                      |                                                                                                                                                                                                                                                                                                                                                                              | Fee Freq:                                                                                                                                                                                                                                                                                                                                                                                                                                                                                                                                                                                                            |                                                                                                                                                                                                                                                                                                                                                                                                                                                                                                                                                                                                                                                |                                                                                                                                                                                                                                                                                                                                                                                                                                               |                                                                                                                                                                                                                                                                                                                                                                                                                                                                                                                                                                                                                                                                                                                                                              |
|                      |                                                                                                                                                                                                                                                                                                                                                                              | Monthly                                                                                                                                                                                                                                                                                                                                                                                                                                                                                                                                                                                                              |                                                                                                                                                                                                                                                                                                                                                                                                                                                                                                                                                                                                                                                |                                                                                                                                                                                                                                                                                                                                                                                                                                               |                                                                                                                                                                                                                                                                                                                                                                                                                                                                                                                                                                                                                                                                                                                                                              |
| Legal Desc:          | 9813459                                                                                                                                                                                                                                                                                                                                                                      |                                                                                                                                                                                                                                                                                                                                                                                                                                                                                                                                                                                                                      |                                                                                                                                                                                                                                                                                                                                                                                                                                                                                                                                                                                                                                                |                                                                                                                                                                                                                                                                                                                                                                                                                                               |                                                                                                                                                                                                                                                                                                                                                                                                                                                                                                                                                                                                                                                                                                                                                              |
|                      |                                                                                                                                                                                                                                                                                                                                                                              |                                                                                                                                                                                                                                                                                                                                                                                                                                                                                                                                                                                                                      | Remarks                                                                                                                                                                                                                                                                                                                                                                                                                                                                                                                                                                                                                                        |                                                                                                                                                                                                                                                                                                                                                                                                                                               |                                                                                                                                                                                                                                                                                                                                                                                                                                                                                                                                                                                                                                                                                                                                                              |
| Pub Rmks:            | two acres of treed pr<br>carefully curated ele<br>masonry completed I<br>9400 sq ft. home wit<br>home. The interior is<br>quality craftsmanshi<br>wood burning mason<br>& a fireplace. Just off<br>pantry. The main floo<br>ensuite. Enjoy your c<br>steel I-beams, interfa<br>and bar. Additionally<br>entertainer's dream<br>The living space cont<br>lifestyle with 50+km | roperty backing onto a 50-acre wood<br>ments of this property including red<br>by the same generational family bus<br>h an oversized heated garage, surro<br>sequally as striking with slate, limes<br>p throughout. The living room featury<br>freplaces, and stunning floor to<br>f the kitchen is a multi-purpose room<br>or master wing consists of a library<br>coffee in the morning sun on the east<br>aced with concrete for stability and<br>the time is another bedroom including<br>with a fully equipped bar, wine cells<br>tinues outside to a stunning oasis we<br>biking and walking paths, hiking, s | ded reserve and creek, twenty minutaliaimed timbers, beams and floors, losiness who worked on the Banff Spriounded by mature trees, a beautiful, stone, and 100+ year old fir covering res 26 foot vaulted & beamed ceiling ceiling windows. The Chef's kitchen in set up with functional workspaces with Greene & Greene fir detailing a st facing patio or unwind at the end onoise reduction. Upstairs is the exect g a walk-in closet and self-contained ar, home theatre, family room, den, with mature trees and multiple entertances and self-contained ar, home theatre, family room, den, with mature trees and multiple entertances. | tes from downtown Calga<br>ocal artisan metal work fi<br>ngs Hotel. A private tree<br>landscaped yard, and ex<br>g the majority of the hom<br>gs, custom made light fix<br>features high-end applia<br>, extensive built-ins, laur<br>and a fireplace, sleeping r<br>of the day on the west fa<br>cutive office complete with<br>d 4 pc. ensuite. Descend<br>and two more bedrooms,<br>taining spaces. More that<br>ow Valley resident's ever | c Crafts designed family home is situated on ary. The discerning buyer will appreciate the rom artist Alex Caldwell, and Rundle rock lined driveway opens onto the well maintained atensive rundle rock work on all sides of the re's floors, an abundance of natural light, and atures, plenty of seating around one of seven natures, custom cabinetry, several working spaces arry facilities, hobby space and a butler's room, gym, dressing room and luxurious cing deck(s). The main floor is supported with the workspace, built-ins, board table, fireplace, to the walk-out lower level and enter an 3 bathrooms, utility rooms, and storage rooms. In just a home, this property is truly a 4-season ats, and so much more just outside your door. |
| Inclusions           | , , , , , , , , , , , , , , , , , , , ,                                                                                                                                                                                                                                                                                                                                      | ortunity to call Elbow Valley home, a                                                                                                                                                                                                                                                                                                                                                                                                                                                                                                                                                                                | and inquire for your private tour and                                                                                                                                                                                                                                                                                                                                                                                                                                                                                                                                                                                                          | additional feature list.                                                                                                                                                                                                                                                                                                                                                                                                                      |                                                                                                                                                                                                                                                                                                                                                                                                                                                                                                                                                                                                                                                                                                                                                              |
| Inclusions:          | N/A                                                                                                                                                                                                                                                                                                                                                                          |                                                                                                                                                                                                                                                                                                                                                                                                                                                                                                                                                                                                                      |                                                                                                                                                                                                                                                                                                                                                                                                                                                                                                                                                                                                                                                |                                                                                                                                                                                                                                                                                                                                                                                                                                               |                                                                                                                                                                                                                                                                                                                                                                                                                                                                                                                                                                                                                                                                                                                                                              |