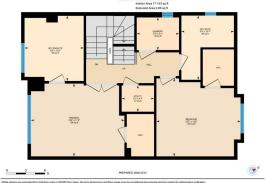

Utilities and Features

| Roof: Membrane<br>Heating: Forced Air<br>Sewer:<br>Ext Feat: None<br>Kitchen Appl:<br>Int Feat:<br>Utilities: |            |                                                                                                                                                                                                       |                                                                                                                                 | Construction:<br>Stone,Stucco,Wood Frame<br>Flooring:                                                            |                                                                              |                                                                                                                             |  |  |
|---------------------------------------------------------------------------------------------------------------|------------|-------------------------------------------------------------------------------------------------------------------------------------------------------------------------------------------------------|---------------------------------------------------------------------------------------------------------------------------------|------------------------------------------------------------------------------------------------------------------|------------------------------------------------------------------------------|-----------------------------------------------------------------------------------------------------------------------------|--|--|
|                                                                                                               |            | Carpet,Ceramic Tile,Hardwood<br>Water Source:<br>Fnd/Bsmt:<br>Poured Concrete                                                                                                                         |                                                                                                                                 |                                                                                                                  |                                                                              |                                                                                                                             |  |  |
|                                                                                                               |            | Dishwasher,Dryer,Electric Stove,Microwave Hood Fan,Refrigerator,Washer,Window Coverings<br>Double Vanity,Kitchen Island,Quartz Counters,See Remarks,Soaking Tub,Walk-In Closet(s)<br>Room Information |                                                                                                                                 |                                                                                                                  |                                                                              |                                                                                                                             |  |  |
| Room<br>2pc Bathroom<br>Kitchen<br>4pc Bathroom<br>Bedroom<br>Bedroom - Pri<br>3pc Ensuite b<br>Bedroom       | n<br>imary | <u>Level</u><br>Main<br>Main<br>Upper<br>Upper<br>Third<br>Third                                                                                                                                      | Dimensions<br>4`10" x 4`11"<br>16`3" x 12`6"<br>10`1" x 8`3"<br>13`2" x 12`2"<br>14`8" x 11`5"<br>8`10" x 5`0"<br>12`4" x 10`8" | Room<br>Dining Room<br>Living Room<br>5pc Ensuite bath<br>Laundry<br>Furnace/Utility Room<br>Balcony<br>Mud Room | <u>Level</u><br>Main<br>Main<br>Upper<br>Upper<br>Upper<br>Third<br>Basement | Dimensions<br>15`2" x 9`6"<br>21`11" x 16`3"<br>10`2" x 9`3"<br>6`7" x 5`1"<br>5`1" x 4`1"<br>11`2" x 8`8"<br>13`1" x 12`3" |  |  |