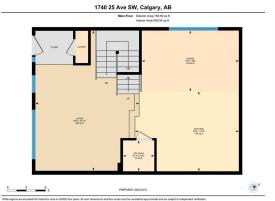

Utilities and Features

| Roof: Membrane<br>Heating: Forced Air<br>Sewer:<br>Ext Feat: None<br>Kitchen Appl:<br>Int Feat:<br>Utilities: |            |                                                                                                                                                                                                       |                                                                                                                                 | Construction:<br>Stone,Stucco,Wood Frame<br>Flooring:                                                            |                                                                              |                                                                                                                             |  |  |
|---------------------------------------------------------------------------------------------------------------|------------|-------------------------------------------------------------------------------------------------------------------------------------------------------------------------------------------------------|---------------------------------------------------------------------------------------------------------------------------------|------------------------------------------------------------------------------------------------------------------|------------------------------------------------------------------------------|-----------------------------------------------------------------------------------------------------------------------------|--|--|
|                                                                                                               |            | Carpet,Ceramic Tile,Hardwood<br>Water Source:<br>Fnd/Bsmt:<br>Poured Concrete                                                                                                                         |                                                                                                                                 |                                                                                                                  |                                                                              |                                                                                                                             |  |  |
|                                                                                                               |            | Dishwasher,Dryer,Electric Stove,Microwave Hood Fan,Refrigerator,Washer,Window Coverings<br>Double Vanity,Kitchen Island,Quartz Counters,See Remarks,Soaking Tub,Walk-In Closet(s)<br>Room Information |                                                                                                                                 |                                                                                                                  |                                                                              |                                                                                                                             |  |  |
| Room<br>2pc Bathroom<br>Kitchen<br>4pc Bathroom<br>Bedroom<br>Bedroom - Pri<br>3pc Ensuite b<br>Bedroom       | n<br>imary | <u>Level</u><br>Main<br>Main<br>Upper<br>Upper<br>Third<br>Third                                                                                                                                      | Dimensions<br>4`10" x 4`11"<br>16`3" x 12`6"<br>10`1" x 8`3"<br>13`2" x 12`2"<br>14`8" x 11`5"<br>8`10" x 5`0"<br>12`4" x 10`8" | Room<br>Dining Room<br>Living Room<br>5pc Ensuite bath<br>Laundry<br>Furnace/Utility Room<br>Balcony<br>Mud Room | <u>Level</u><br>Main<br>Main<br>Upper<br>Upper<br>Upper<br>Third<br>Basement | Dimensions<br>15`2" x 9`6"<br>21`11" x 16`3"<br>10`2" x 9`3"<br>6`7" x 5`1"<br>5`1" x 4`1"<br>11`2" x 8`8"<br>13`1" x 12`3" |  |  |