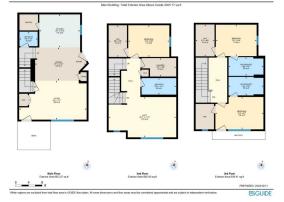

Utilities and Features

| Roof:<br>Heating:<br>Sewer:              | Asphalt Shingle<br>Forced Air,Natural Gas |                                                                                                                                                                                                            | Construction:<br>Wood Frame | Wood Frame                        |                |  |  |  |  |  |
|------------------------------------------|-------------------------------------------|------------------------------------------------------------------------------------------------------------------------------------------------------------------------------------------------------------|-----------------------------|-----------------------------------|----------------|--|--|--|--|--|
| Ext Feat:                                | None                                      |                                                                                                                                                                                                            | Carpet,Hardwood,Tile        | Flooring:<br>Carpet Hardwood Tile |                |  |  |  |  |  |
| 2/11/041                                 |                                           |                                                                                                                                                                                                            | Water Source:               | • • •                             |                |  |  |  |  |  |
|                                          |                                           |                                                                                                                                                                                                            | Fnd/Bsmt:                   |                                   |                |  |  |  |  |  |
|                                          |                                           | Poured Concrete                                                                                                                                                                                            |                             |                                   |                |  |  |  |  |  |
| Kitchen Appl:<br>Int Feat:<br>Utilities: |                                           | Central Air Conditioner,Dishwasher,Dryer,Electric Stove,Garage Control(s),Microwave Hood Fan,Refrigerator,Washer,Window Coverings<br>High Ceilings,Kitchen Island,Pantry,Quartz Counters,Walk-In Closet(s) |                             |                                   |                |  |  |  |  |  |
|                                          |                                           |                                                                                                                                                                                                            | Room Information            |                                   |                |  |  |  |  |  |
| <u>Room</u>                              | Level                                     | <u>Dimensions</u>                                                                                                                                                                                          | Room                        | Level                             | Dimensions     |  |  |  |  |  |
| 2pc Bathroom                             |                                           | 5`5" x 4`3"                                                                                                                                                                                                | Dining Room                 | Main                              | 15`1" x 9`10"  |  |  |  |  |  |
| Kitchen                                  | Main                                      | 12`1" x 9`10"                                                                                                                                                                                              | Living Room                 | Main                              | 20`0" x 11`7"  |  |  |  |  |  |
| 4pc Bathroom                             | Second                                    | 10`3" x 4`11"                                                                                                                                                                                              | Bedroom                     | Second                            | 12`2" x 9`5"   |  |  |  |  |  |
| Laundry                                  | Second                                    | 10`3" x 5`6"                                                                                                                                                                                               | Loft                        | Second                            | 20`1" x 11`11" |  |  |  |  |  |
| 4pc Ensuite ba                           | ath Third                                 | 10`4" x 5`6"                                                                                                                                                                                               | 4pc Ensuite bath            | Third                             | 10`4" x 5`7"   |  |  |  |  |  |
| Bedroom                                  | Third                                     | 14`3" x 9`7"                                                                                                                                                                                               | Bedroom                     | Third                             | 12`1" x 9`4"   |  |  |  |  |  |
|                                          |                                           |                                                                                                                                                                                                            | Legal/Tax/Financial         |                                   |                |  |  |  |  |  |