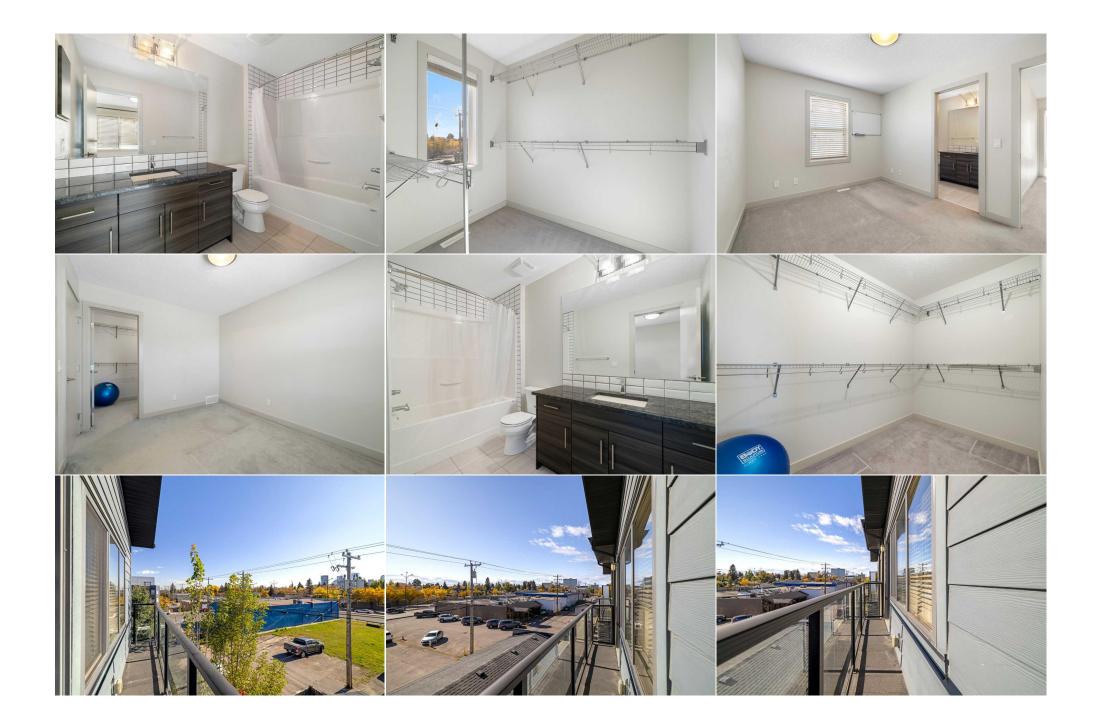

Utilities and Features

| Roof:<br>Heating:<br>Sewer:              | Asphalt Shingle<br>Forced Air,Natural Gas |                                                                                                                                                                                                            | Construction:<br>Wood Frame | Wood Frame                        |                |  |  |  |  |  |
|------------------------------------------|-------------------------------------------|------------------------------------------------------------------------------------------------------------------------------------------------------------------------------------------------------------|-----------------------------|-----------------------------------|----------------|--|--|--|--|--|
| Ext Feat:                                | None                                      |                                                                                                                                                                                                            | Carpet,Hardwood,Tile        | Flooring:<br>Carpet Hardwood Tile |                |  |  |  |  |  |
| 2/11/041                                 |                                           |                                                                                                                                                                                                            | Water Source:               | • • •                             |                |  |  |  |  |  |
|                                          |                                           |                                                                                                                                                                                                            | Fnd/Bsmt:                   |                                   |                |  |  |  |  |  |
|                                          |                                           | Poured Concrete                                                                                                                                                                                            |                             |                                   |                |  |  |  |  |  |
| Kitchen Appl:<br>Int Feat:<br>Utilities: |                                           | Central Air Conditioner,Dishwasher,Dryer,Electric Stove,Garage Control(s),Microwave Hood Fan,Refrigerator,Washer,Window Coverings<br>High Ceilings,Kitchen Island,Pantry,Quartz Counters,Walk-In Closet(s) |                             |                                   |                |  |  |  |  |  |
|                                          |                                           |                                                                                                                                                                                                            | Room Information            |                                   |                |  |  |  |  |  |
| <u>Room</u>                              | Level                                     | <u>Dimensions</u>                                                                                                                                                                                          | Room                        | Level                             | Dimensions     |  |  |  |  |  |
| 2pc Bathroom                             |                                           | 5`5" x 4`3"                                                                                                                                                                                                | Dining Room                 | Main                              | 15`1" x 9`10"  |  |  |  |  |  |
| Kitchen                                  | Main                                      | 12`1" x 9`10"                                                                                                                                                                                              | Living Room                 | Main                              | 20`0" x 11`7"  |  |  |  |  |  |
| 4pc Bathroom                             | Second                                    | 10`3" x 4`11"                                                                                                                                                                                              | Bedroom                     | Second                            | 12`2" x 9`5"   |  |  |  |  |  |
| Laundry                                  | Second                                    | 10`3" x 5`6"                                                                                                                                                                                               | Loft                        | Second                            | 20`1" x 11`11" |  |  |  |  |  |
| 4pc Ensuite ba                           | ath Third                                 | 10`4" x 5`6"                                                                                                                                                                                               | 4pc Ensuite bath            | Third                             | 10`4" x 5`7"   |  |  |  |  |  |
| Bedroom                                  | Third                                     | 14`3" x 9`7"                                                                                                                                                                                               | Bedroom                     | Third                             | 12`1" x 9`4"   |  |  |  |  |  |
|                                          |                                           |                                                                                                                                                                                                            | Legal/Tax/Financial         |                                   |                |  |  |  |  |  |

| Condo Fee:<br><b>\$142</b>                      | Title:<br><b>Fee Simple</b><br>Fee Freq:                                                                                                                                                                                                                                                                                                                                                                                                                                                                          | Zoning:<br>M-C2                                                                                                                                                                                                                                                                                                                                                                                                                                                                                                                                                                                                                                                                                                                                                                                                                                                                                                                                                                                                                                                                                                                                                                                                                                               |
|-------------------------------------------------|-------------------------------------------------------------------------------------------------------------------------------------------------------------------------------------------------------------------------------------------------------------------------------------------------------------------------------------------------------------------------------------------------------------------------------------------------------------------------------------------------------------------|---------------------------------------------------------------------------------------------------------------------------------------------------------------------------------------------------------------------------------------------------------------------------------------------------------------------------------------------------------------------------------------------------------------------------------------------------------------------------------------------------------------------------------------------------------------------------------------------------------------------------------------------------------------------------------------------------------------------------------------------------------------------------------------------------------------------------------------------------------------------------------------------------------------------------------------------------------------------------------------------------------------------------------------------------------------------------------------------------------------------------------------------------------------------------------------------------------------------------------------------------------------|
| Legal Desc:                                     | Monthly<br>1511299                                                                                                                                                                                                                                                                                                                                                                                                                                                                                                | Remarks                                                                                                                                                                                                                                                                                                                                                                                                                                                                                                                                                                                                                                                                                                                                                                                                                                                                                                                                                                                                                                                                                                                                                                                                                                                       |
| Pub Rmks:<br>Inclusions:<br>Property Listed By: | sought-after community of Mount Pleasant, this sout<br>floor welcomes you with 9 ft. ceilings, gorgeous hard<br>countertops, custom cabinetry, and a large pantry, fl<br>2-piece powder room completes the main level. On th<br>room with a sink and shelving, and a large bedroom<br>floor, where two primary bedrooms await—each with<br>a Juliet balcony offering lovely city views. In addition<br>convenience. Step outside your door and enjoy a sho<br>Kensington. Plus, you're just minutes from downtowr | is stunning, contemporary 3-storey infill, perfectly designed for both style and function. Nestled in the highly<br>or facing gem in a self-managed 4-plex offers everything you need and more. Inside, the open-concept main<br>wood floors, and a spacious layout perfect for entertaining. The gourmet kitchen boasts sleek granite<br>wing seamlessly into the dining and living areas filled with natural light from oversized windows. A convenient<br>e second floor, you'll find a versatile bonus room, a full bathroom with granite finishes, a generous laundry<br>with a walk-in closet. Skylights above the stairs flood the space with additional light as you head up to the third<br>ts own ensuite bath with granite counters and spacious walk-in closets. The south-facing primary also features<br>to the interior features, the property includes a single detached garage, providing both security and<br>t commute to the LRT, North Hill Shopping Centre, the University of Calgary, Foothills Hospital, and vibrant<br>! With restaurants, parks, playgrounds, and public transit within walking distance, convenience is at your<br>ive in one of the city's most desirable neighbourhoods—this is inner-city living at its finest! |