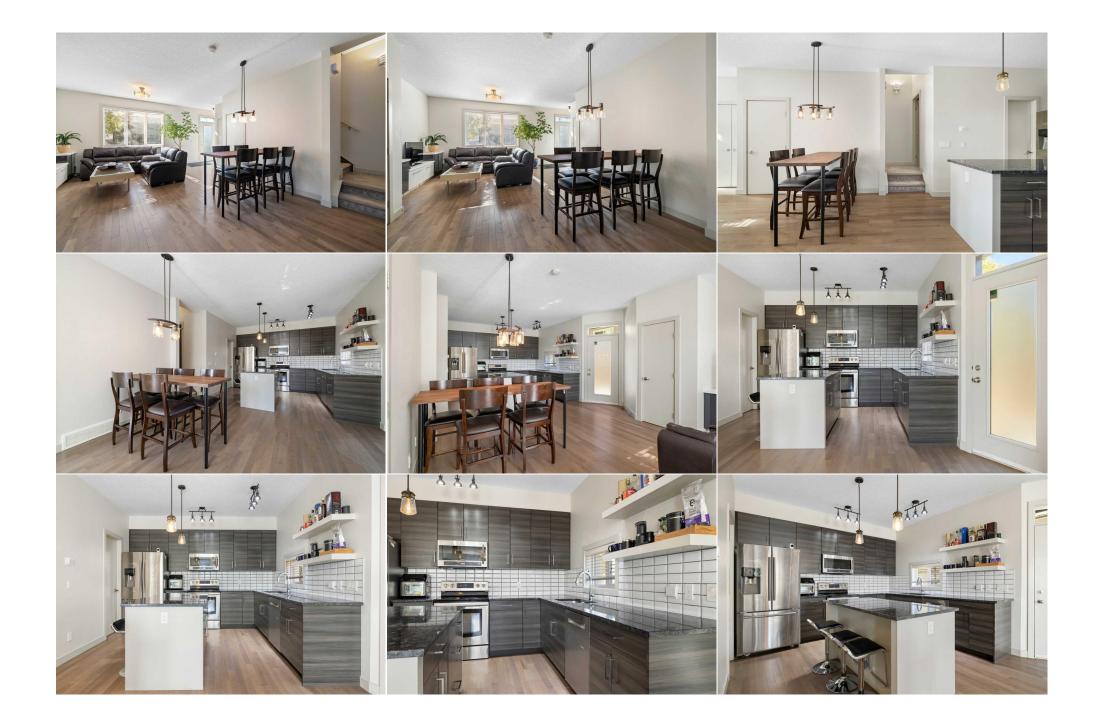

| Condo Fee:<br><b>\$142</b>                      | Title:<br><b>Fee Simple</b><br>Fee Freq:                                                                                                                                                                                                                                                                                                                                                                                                                                                                          | Zoning:<br>M-C2                                                                                                                                                                                                                                                                                                                                                                                                                                                                                                                                                                                                                                                                                                                                                                                                                                                                                                                                                                                                                                                                                                                                                                                                                                               |
|-------------------------------------------------|-------------------------------------------------------------------------------------------------------------------------------------------------------------------------------------------------------------------------------------------------------------------------------------------------------------------------------------------------------------------------------------------------------------------------------------------------------------------------------------------------------------------|---------------------------------------------------------------------------------------------------------------------------------------------------------------------------------------------------------------------------------------------------------------------------------------------------------------------------------------------------------------------------------------------------------------------------------------------------------------------------------------------------------------------------------------------------------------------------------------------------------------------------------------------------------------------------------------------------------------------------------------------------------------------------------------------------------------------------------------------------------------------------------------------------------------------------------------------------------------------------------------------------------------------------------------------------------------------------------------------------------------------------------------------------------------------------------------------------------------------------------------------------------------|
| Legal Desc:                                     | Monthly<br>1511299                                                                                                                                                                                                                                                                                                                                                                                                                                                                                                | Remarks                                                                                                                                                                                                                                                                                                                                                                                                                                                                                                                                                                                                                                                                                                                                                                                                                                                                                                                                                                                                                                                                                                                                                                                                                                                       |
| Pub Rmks:<br>Inclusions:<br>Property Listed By: | sought-after community of Mount Pleasant, this sout<br>floor welcomes you with 9 ft. ceilings, gorgeous hard<br>countertops, custom cabinetry, and a large pantry, fl<br>2-piece powder room completes the main level. On th<br>room with a sink and shelving, and a large bedroom<br>floor, where two primary bedrooms await—each with<br>a Juliet balcony offering lovely city views. In addition<br>convenience. Step outside your door and enjoy a sho<br>Kensington. Plus, you're just minutes from downtowr | is stunning, contemporary 3-storey infill, perfectly designed for both style and function. Nestled in the highly<br>or facing gem in a self-managed 4-plex offers everything you need and more. Inside, the open-concept main<br>wood floors, and a spacious layout perfect for entertaining. The gourmet kitchen boasts sleek granite<br>wing seamlessly into the dining and living areas filled with natural light from oversized windows. A convenient<br>e second floor, you'll find a versatile bonus room, a full bathroom with granite finishes, a generous laundry<br>with a walk-in closet. Skylights above the stairs flood the space with additional light as you head up to the third<br>ts own ensuite bath with granite counters and spacious walk-in closets. The south-facing primary also features<br>to the interior features, the property includes a single detached garage, providing both security and<br>t commute to the LRT, North Hill Shopping Centre, the University of Calgary, Foothills Hospital, and vibrant<br>! With restaurants, parks, playgrounds, and public transit within walking distance, convenience is at your<br>ive in one of the city's most desirable neighbourhoods—this is inner-city living at its finest! |