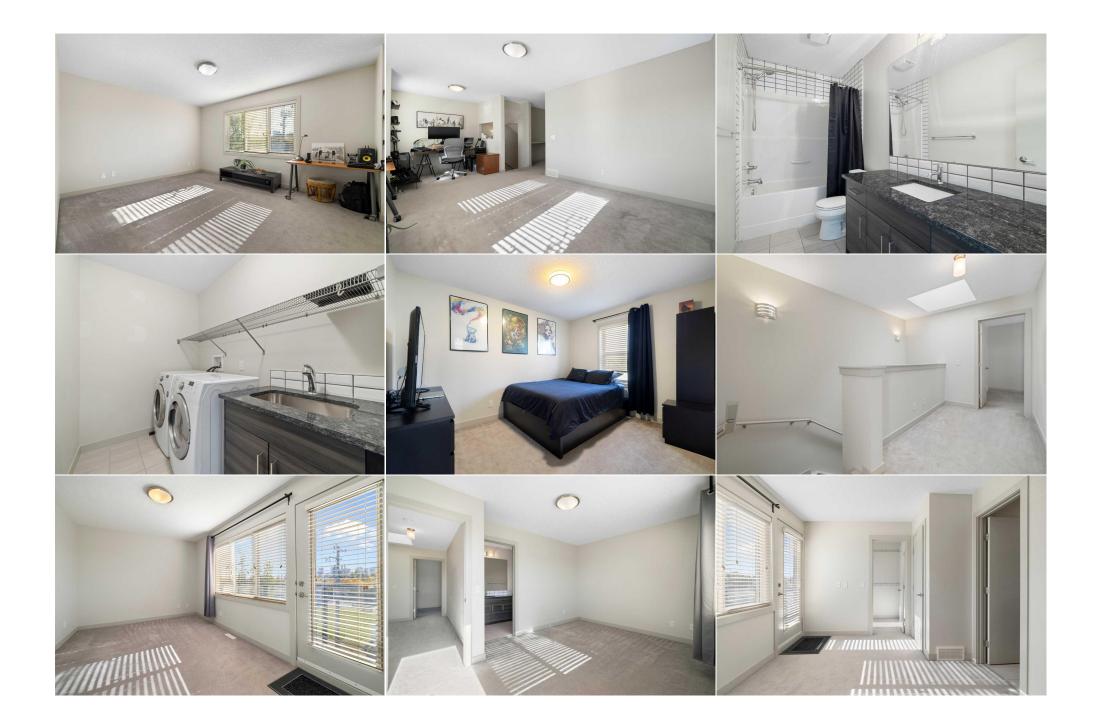

Utilities and Features

| Roof:<br>Heating:<br>Sewer:              | Asphalt Shingle<br>Forced Air,Natural Gas |                                                                                                                                                                                                            | Construction:<br>Wood Frame | Wood Frame                        |                |  |  |  |  |  |
|------------------------------------------|-------------------------------------------|------------------------------------------------------------------------------------------------------------------------------------------------------------------------------------------------------------|-----------------------------|-----------------------------------|----------------|--|--|--|--|--|
| Ext Feat:                                | None                                      |                                                                                                                                                                                                            | Carpet,Hardwood,Tile        | Flooring:<br>Carpet Hardwood Tile |                |  |  |  |  |  |
| 2/11/041                                 |                                           |                                                                                                                                                                                                            | Water Source:               | • • •                             |                |  |  |  |  |  |
|                                          |                                           |                                                                                                                                                                                                            | Fnd/Bsmt:                   |                                   |                |  |  |  |  |  |
|                                          |                                           | Poured Concrete                                                                                                                                                                                            |                             |                                   |                |  |  |  |  |  |
| Kitchen Appl:<br>Int Feat:<br>Utilities: |                                           | Central Air Conditioner,Dishwasher,Dryer,Electric Stove,Garage Control(s),Microwave Hood Fan,Refrigerator,Washer,Window Coverings<br>High Ceilings,Kitchen Island,Pantry,Quartz Counters,Walk-In Closet(s) |                             |                                   |                |  |  |  |  |  |
|                                          |                                           |                                                                                                                                                                                                            | Room Information            |                                   |                |  |  |  |  |  |
| <u>Room</u>                              | Level                                     | <u>Dimensions</u>                                                                                                                                                                                          | Room                        | Level                             | Dimensions     |  |  |  |  |  |
| 2pc Bathroom                             |                                           | 5`5" x 4`3"                                                                                                                                                                                                | Dining Room                 | Main                              | 15`1" x 9`10"  |  |  |  |  |  |
| Kitchen                                  | Main                                      | 12`1" x 9`10"                                                                                                                                                                                              | Living Room                 | Main                              | 20`0" x 11`7"  |  |  |  |  |  |
| 4pc Bathroom                             | Second                                    | 10`3" x 4`11"                                                                                                                                                                                              | Bedroom                     | Second                            | 12`2" x 9`5"   |  |  |  |  |  |
| Laundry                                  | Second                                    | 10`3" x 5`6"                                                                                                                                                                                               | Loft                        | Second                            | 20`1" x 11`11" |  |  |  |  |  |
| 4pc Ensuite ba                           | ath Third                                 | 10`4" x 5`6"                                                                                                                                                                                               | 4pc Ensuite bath            | Third                             | 10`4" x 5`7"   |  |  |  |  |  |
| Bedroom                                  | Third                                     | 14`3" x 9`7"                                                                                                                                                                                               | Bedroom                     | Third                             | 12`1" x 9`4"   |  |  |  |  |  |
|                                          |                                           |                                                                                                                                                                                                            | Legal/Tax/Financial         |                                   |                |  |  |  |  |  |

| Condo Fee:<br><b>\$142</b>                      | Title:<br><b>Fee Simple</b><br>Fee Freq:                                                                                                                                                                                                                                                                                                                                                                                                                                                                          | Zoning:<br>M-C2                                                                                                                                                                                                                                                                                                                                                                                                                                                                                                                                                                                                                                                                                                                                                                                                                                                                                                                                                                                                                                                                                                                                                                                                                                               |
|-------------------------------------------------|-------------------------------------------------------------------------------------------------------------------------------------------------------------------------------------------------------------------------------------------------------------------------------------------------------------------------------------------------------------------------------------------------------------------------------------------------------------------------------------------------------------------|---------------------------------------------------------------------------------------------------------------------------------------------------------------------------------------------------------------------------------------------------------------------------------------------------------------------------------------------------------------------------------------------------------------------------------------------------------------------------------------------------------------------------------------------------------------------------------------------------------------------------------------------------------------------------------------------------------------------------------------------------------------------------------------------------------------------------------------------------------------------------------------------------------------------------------------------------------------------------------------------------------------------------------------------------------------------------------------------------------------------------------------------------------------------------------------------------------------------------------------------------------------|
| Legal Desc:                                     | Monthly<br>1511299                                                                                                                                                                                                                                                                                                                                                                                                                                                                                                | Remarks                                                                                                                                                                                                                                                                                                                                                                                                                                                                                                                                                                                                                                                                                                                                                                                                                                                                                                                                                                                                                                                                                                                                                                                                                                                       |
| Pub Rmks:<br>Inclusions:<br>Property Listed By: | sought-after community of Mount Pleasant, this sout<br>floor welcomes you with 9 ft. ceilings, gorgeous hard<br>countertops, custom cabinetry, and a large pantry, fl<br>2-piece powder room completes the main level. On th<br>room with a sink and shelving, and a large bedroom<br>floor, where two primary bedrooms await—each with<br>a Juliet balcony offering lovely city views. In addition<br>convenience. Step outside your door and enjoy a sho<br>Kensington. Plus, you're just minutes from downtowr | is stunning, contemporary 3-storey infill, perfectly designed for both style and function. Nestled in the highly<br>or facing gem in a self-managed 4-plex offers everything you need and more. Inside, the open-concept main<br>wood floors, and a spacious layout perfect for entertaining. The gourmet kitchen boasts sleek granite<br>wing seamlessly into the dining and living areas filled with natural light from oversized windows. A convenient<br>e second floor, you'll find a versatile bonus room, a full bathroom with granite finishes, a generous laundry<br>with a walk-in closet. Skylights above the stairs flood the space with additional light as you head up to the third<br>ts own ensuite bath with granite counters and spacious walk-in closets. The south-facing primary also features<br>to the interior features, the property includes a single detached garage, providing both security and<br>t commute to the LRT, North Hill Shopping Centre, the University of Calgary, Foothills Hospital, and vibrant<br>! With restaurants, parks, playgrounds, and public transit within walking distance, convenience is at your<br>ive in one of the city's most desirable neighbourhoods—this is inner-city living at its finest! |