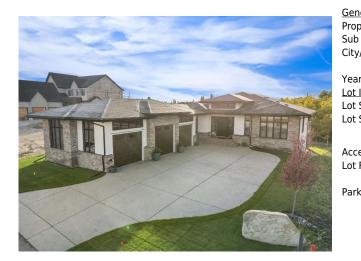

## 356 PINE SPRINGS Cove, Rural Foothills County T0X0T0

| MLS®#:  | A2172011 | Area:   | NONE             | Listing<br>Date: | 10/09/24 | List Price: <b>\$2,788,000</b> |
|---------|----------|---------|------------------|------------------|----------|--------------------------------|
| Status: | Active   | County: | Foothills County | Change:          | None     | Association: Fort McMurray     |

| eneral Information   | <u>1</u>                                                                                                                  |                   |       | DOM           |           |  |  |
|----------------------|---------------------------------------------------------------------------------------------------------------------------|-------------------|-------|---------------|-----------|--|--|
| ор Туре:             | Residential                                                                                                               |                   |       | 8             |           |  |  |
| b Type:              | Detached                                                                                                                  |                   |       | <u>Layout</u> |           |  |  |
| ty/Town:             | Rural Foothills                                                                                                           | Finished Floor Ar | ea    | Beds:         | 3(12)     |  |  |
|                      | County                                                                                                                    | Abv Sqft:         | 2,523 | Baths:        | 3.5 (3 1) |  |  |
| ar Built:            | 2024                                                                                                                      | Low Sqft:         |       | Style:        | Bungalow  |  |  |
| <u>t Information</u> |                                                                                                                           | Ttl Sqft:         | 2,523 |               |           |  |  |
| t Sz Ar:             | 12,295 sqft                                                                                                               |                   |       | Parking       |           |  |  |
| t Shape:             |                                                                                                                           |                   |       | Ttl Park:     | 6         |  |  |
|                      |                                                                                                                           |                   |       | Garage Sz:    | 3         |  |  |
| cess:                |                                                                                                                           |                   |       | 5             |           |  |  |
| t Feat:              | Backs on to Park/Green Space,Cul-De-Sac,Few Trees,Front Yard,Lawn,Low Maintenance<br>Landscape,Landscaped,Rectangular Lot |                   |       |               |           |  |  |
| rk Feat:             | eat: Aggregate, Garage Door Opener, Heated Garage, Insulated, Oversized, Triple Garage Attached                           |                   |       |               |           |  |  |