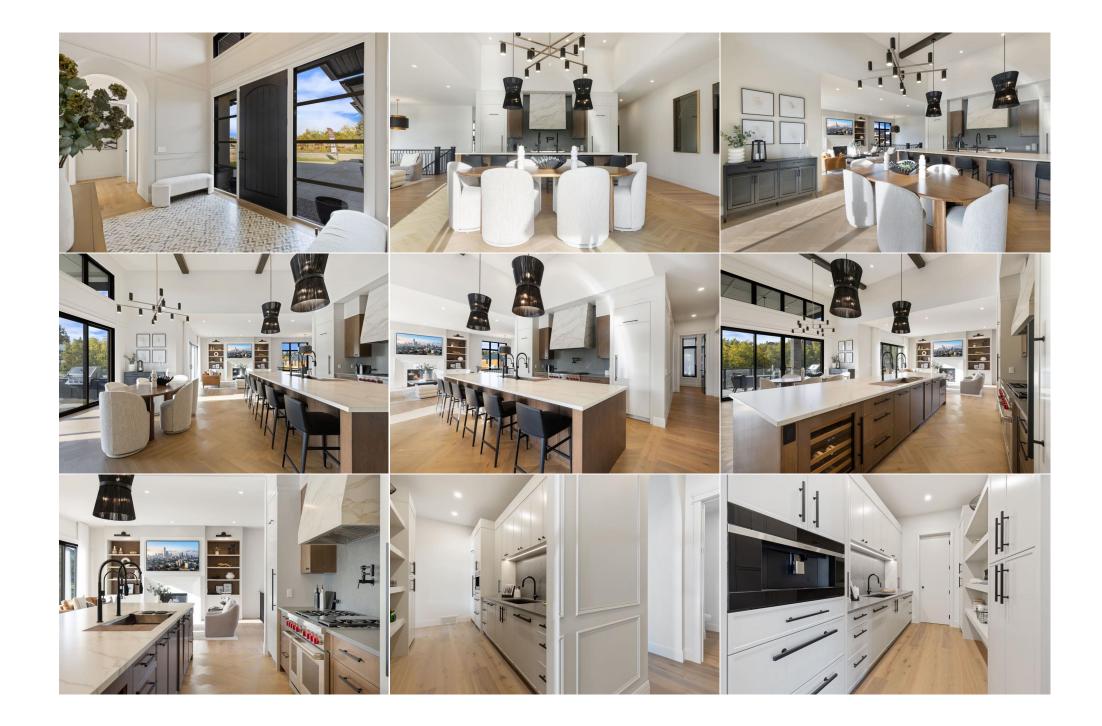

| Pantry<br>Office<br>Walk-In Closet<br>Game Room<br>Exercise Room<br>Bedroom - Primary | Main<br>Main<br>Basement<br>Basement<br>Basement                                                                                                                                                                                                                                                                                                                                                                                                                                                                                                                                                                                                                                                                                                                                                                                                                                                                                                                                                                                                                                                                                                                                                                                                                                                                                                                                                                                                                                                                                                                                                                                                                                                                                                                                                                                                                                                                                                                                                                                                                                                                               | 15`6" x 9`6"<br>12`9" x 12`7"<br>10`10" x 10`4"<br>19`1" x 23`1"<br>14`6" x 17`10"<br>16`5" x 11`9" | Living Room<br>Bedroom - Primary<br>Laundry<br>Family Room<br>Bedroom<br>Wine Cellar<br>Legal/Tax/Financial | Main<br>Main<br>Basement<br>Basement<br>Basement | 17`1" x 18`10"<br>15`3" x 14`1"<br>10`11" x 9`2"<br>16`6" x 18`5"<br>10`7" x 16`6"<br>15`6" x 4`6" |  |  |  |
|---------------------------------------------------------------------------------------|--------------------------------------------------------------------------------------------------------------------------------------------------------------------------------------------------------------------------------------------------------------------------------------------------------------------------------------------------------------------------------------------------------------------------------------------------------------------------------------------------------------------------------------------------------------------------------------------------------------------------------------------------------------------------------------------------------------------------------------------------------------------------------------------------------------------------------------------------------------------------------------------------------------------------------------------------------------------------------------------------------------------------------------------------------------------------------------------------------------------------------------------------------------------------------------------------------------------------------------------------------------------------------------------------------------------------------------------------------------------------------------------------------------------------------------------------------------------------------------------------------------------------------------------------------------------------------------------------------------------------------------------------------------------------------------------------------------------------------------------------------------------------------------------------------------------------------------------------------------------------------------------------------------------------------------------------------------------------------------------------------------------------------------------------------------------------------------------------------------------------------|-----------------------------------------------------------------------------------------------------|-------------------------------------------------------------------------------------------------------------|--------------------------------------------------|----------------------------------------------------------------------------------------------------|--|--|--|
|                                                                                       |                                                                                                                                                                                                                                                                                                                                                                                                                                                                                                                                                                                                                                                                                                                                                                                                                                                                                                                                                                                                                                                                                                                                                                                                                                                                                                                                                                                                                                                                                                                                                                                                                                                                                                                                                                                                                                                                                                                                                                                                                                                                                                                                |                                                                                                     |                                                                                                             |                                                  |                                                                                                    |  |  |  |
| Title:                                                                                |                                                                                                                                                                                                                                                                                                                                                                                                                                                                                                                                                                                                                                                                                                                                                                                                                                                                                                                                                                                                                                                                                                                                                                                                                                                                                                                                                                                                                                                                                                                                                                                                                                                                                                                                                                                                                                                                                                                                                                                                                                                                                                                                | Zoning:                                                                                             |                                                                                                             |                                                  |                                                                                                    |  |  |  |
| Fee Simple                                                                            | 2211201                                                                                                                                                                                                                                                                                                                                                                                                                                                                                                                                                                                                                                                                                                                                                                                                                                                                                                                                                                                                                                                                                                                                                                                                                                                                                                                                                                                                                                                                                                                                                                                                                                                                                                                                                                                                                                                                                                                                                                                                                                                                                                                        | RCA                                                                                                 |                                                                                                             |                                                  |                                                                                                    |  |  |  |
| Legal Desc:                                                                           | 2311381                                                                                                                                                                                                                                                                                                                                                                                                                                                                                                                                                                                                                                                                                                                                                                                                                                                                                                                                                                                                                                                                                                                                                                                                                                                                                                                                                                                                                                                                                                                                                                                                                                                                                                                                                                                                                                                                                                                                                                                                                                                                                                                        |                                                                                                     | Remarks                                                                                                     |                                                  |                                                                                                    |  |  |  |
| Inclusions:<br>Property Listed By:                                                    | designed to offer a lifestyle of elegance and convenience. As you enter the home, a grand entrance with soaring ceilings welcomes you, setting the tone for the exceptional living spaces beyond. To your right, a perfectly situated home office provides a tranquil environment for work or study, offering the ideal balance of productivity and peace. At the heart of the home lies the showstopping gourmet kitchen—a chef's paradise. The centrepiece is an impressive 14-foot island, complete with a 5-foot Julien stainless steel sink, inviting both culinary creativity and casual gatherings. High-end appliances, including a Sub-Zero refrigerator, Wolf gas range, and Cove dishwasher, are seamlessly integrated into custom cabinetry. Hidden away is the butler's pantry—a true gem for any entertainer. Behind discreet doors, you'll find additional fridge and freezer space, a built-in Wolf espresso machine, a secondary sink, and a dishwasher, ensuring the kitchen remains pristine even during the busiest occasions. The open-concept main floor features 14-foot beamed ceilings and extends into a large living room with a cozy gas fireplace. Here, oversized windows frame picturesque views while sliding doors open to an expansive deck that stretches across the back of the home. This outdoor space, perfect for al fresco dining or quiet moments of relaxation, brings the outdoors in, allowing you to appreciate the natural surroundings. The primary suite is a haven of serenity, offering a spa-like 5-piece ensuite with a freestanding soaker tub, dual vanities, and a luxurious walk-in shower. A beautifully appointed walk-in closet, custom-designed to fit your needs, completes this paceful retreat, making it a space you'll never want to leave. Descend to the walkout basement, where the design continues to impress. A second gas fireplace creates a cozy atmosphere in the family room, while a massive games area—complete with a wet bar—beckons for gatherings and entertainment. The wine cellar, a true focal point, provides the perfect space to sho |                                                                                                     |                                                                                                             |                                                  |                                                                                                    |  |  |  |