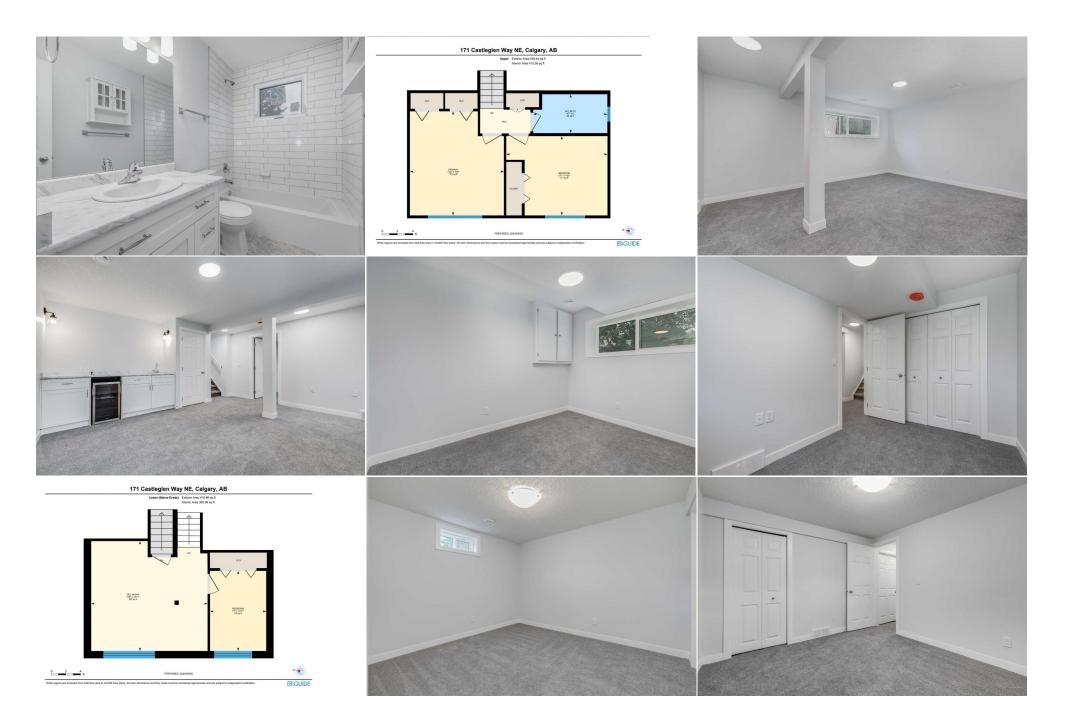

## 171 CASTLEGLEN Way, Calgary T3J 1V2

| MLS®#:  | A2172020 | Area:   | Castleridge | Listing                                                                                          | 10/09/24 | Li                                                       | ist Price: | \$550,000                                                         |            |                                                  |                                        |
|---------|----------|---------|-------------|--------------------------------------------------------------------------------------------------|----------|----------------------------------------------------------|------------|-------------------------------------------------------------------|------------|--------------------------------------------------|----------------------------------------|
| Status: | Active   | County: | Calgary     | Date:<br>Change:                                                                                 | None     | As                                                       | ssociation | Fort McMurray                                                     |            |                                                  |                                        |
|         |          |         |             | General Inf<br>Prop Type:<br>Sub Type:<br>City/Town:<br>Year Built:<br>Lot Informa<br>Lot Sz Ar: |          | Residential<br>Detached<br>Calgary<br>1981<br>3,993 sqft |            | <u>Finished Floor Area</u><br>Abv Sqft:<br>Low Sqft:<br>Ttl Sqft: | 906<br>906 | DOM<br>55<br>Layout<br>Beds:<br>Baths:<br>Style: | 4 (2 2 )<br>2.0 (2 0)<br>4 Level Split |
|         |          |         |             | Lot Shape:<br>Access:<br>Lot Feat:                                                               |          | Back Yard                                                |            |                                                                   |            | <u>Parking</u><br>Ttl Park:<br>Garage Sz:        | 1                                      |

Utilities and Features

Off Street

Park Feat:

|                                          | Asphalt Shingle<br>Forced Air |          |                                                                           | Construction:<br>Cement Fiber Board,Stucco,Wood Frame<br>Flooring: |          |               |  |
|------------------------------------------|-------------------------------|----------|---------------------------------------------------------------------------|--------------------------------------------------------------------|----------|---------------|--|
| Ext Feat:                                | Private Yard                  |          |                                                                           | Carpet, Vinyl Plank                                                |          |               |  |
|                                          |                               |          |                                                                           | Water Source:<br>Fnd/Bsmt:                                         |          |               |  |
|                                          |                               |          |                                                                           | Poured Concrete                                                    |          |               |  |
| Kitchen Appl:<br>Int Feat:<br>Utilities: |                               | -        | e,Range Hood,Refrigerator<br>Fan(s),Laminate Counters,No Animal H<br>Room | Iome,No Smoking Home,Wet                                           | Bar      |               |  |
| Room                                     |                               | Level    | Dimensions                                                                | Room                                                               | Level    | Dimensions    |  |
| Living Room                              |                               | Main     | 15`6" x 12`2"                                                             | Kitchen                                                            | Main     | 11`3" x 13`0" |  |
| Dining Room                              |                               | Main     | 6`2" x 8`9"                                                               | Bedroom - Primary                                                  | Second   | 13`5" x 12`2" |  |
| Bedroom                                  |                               | Second   | 10`3" x 13`1"                                                             | 4pc Bathroom                                                       | Second   | 5`0" x 9`7"   |  |
| Game Room                                |                               | Lower    | 14`11" x 15`9"                                                            | Bedroom                                                            | Lower    | 10`11" x 7`7" |  |
| Bedroom                                  |                               | Basement | 10`2" x 11`5"                                                             | 3pc Bathroom                                                       | Basement | 5`6" x 7`9"   |  |
| Furnace/Utility F                        | Room                          | Basement | 16`4" x 12`4"                                                             | -                                                                  |          |               |  |
|                                          |                               |          | Legal/                                                                    | Tax/Financial                                                      |          |               |  |

| Title:<br><b>Fee Simple</b><br>Legal Desc:      | Zoning:<br>R-CG<br>7911471<br>Remarks                                                                                                                                                                                                                                                                                                                                                                                                                                                                                                                                                                                                                                                                                                                                                                                                                                                                                                                                                                                                                                                                                                                                                                                                                                                                                                                                                                                                                                                                                                                                                                                                                                                                                                                                                                                                                                                                                                                                                                                                                                                                                                                          |
|-------------------------------------------------|----------------------------------------------------------------------------------------------------------------------------------------------------------------------------------------------------------------------------------------------------------------------------------------------------------------------------------------------------------------------------------------------------------------------------------------------------------------------------------------------------------------------------------------------------------------------------------------------------------------------------------------------------------------------------------------------------------------------------------------------------------------------------------------------------------------------------------------------------------------------------------------------------------------------------------------------------------------------------------------------------------------------------------------------------------------------------------------------------------------------------------------------------------------------------------------------------------------------------------------------------------------------------------------------------------------------------------------------------------------------------------------------------------------------------------------------------------------------------------------------------------------------------------------------------------------------------------------------------------------------------------------------------------------------------------------------------------------------------------------------------------------------------------------------------------------------------------------------------------------------------------------------------------------------------------------------------------------------------------------------------------------------------------------------------------------------------------------------------------------------------------------------------------------|
| Pub Rmks:<br>Inclusions:<br>Property Listed By: | TAKEN DOWN TO THE STUDS, EVERYTHING IS NEW IN THIS 4-BED 4-LVL SPLIT HOME IN CHARMING CASTLERIDGE! Welcome to this beautifully renovated detached family home with over 1500 SQFT of living space located at 171 Castleglen Way NE. This inviting 4-level split home has been completely transformed from top-to-<br>bottom, professionally renovated and taken down to the studs and is essentially BRAND-NEW with new windows, a new roof, a new furnace, a new hot-water tank,<br>& new Hardieboard siding, offering you the rare opportunity to be the first to live in this fresh, modern home. As you step inside, you are immediately welcomed by<br>a bright, open living space featuring new windows that allow natural light to pour in, highlighting the soft brand-new carpet flooring & sleek updated finishes<br>throughout. The brand new kitchen has also been remodelled, featuring contemporary white cabinetry, stainless steel appliances (including a refrigerator &<br>dishwasher which will be installed), and laminate countertops. The kitchen flows into the dining space that is well-situated near large windows. Making your way up<br>to the 2nd level, you'll find the master bedroom (13'5 x 12'2) and another spacious bedroom (13'1 x 10'3), you'll also find each offers plenty of closet space and<br>large windows that flood the rooms with natural light. The 2nd floor also hosts a 4pc bathroom that has been completely redone with a FRESH, modern aesthetic,<br>featuring a new vanity, glossy white subway tile, and updated elegant fixtures. Heading downstairs to the fully finished lower level, where you'll find a versatile rec<br>room with plush new carpeting, and added bonus of a wet-bar, ideal for entertaining or enjoying a casual evening in. There is also an additional 3rd bedroom with a<br>brand-new walk-in shower. Outside, the large fenced-in backyard provides ample space for family activities, gardening, or relaxing in the fresh air. Located in a<br>family-friendly neighbourhood, this home is close to parks like Castlebrook Park & Prairie Winds Park & Pool, shopping like |
|                                                 |                                                                                                                                                                                                                                                                                                                                                                                                                                                                                                                                                                                                                                                                                                                                                                                                                                                                                                                                                                                                                                                                                                                                                                                                                                                                                                                                                                                                                                                                                                                                                                                                                                                                                                                                                                                                                                                                                                                                                                                                                                                                                                                                                                |