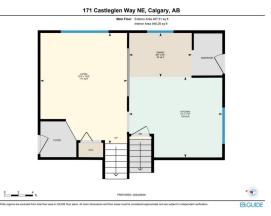

## 171 CASTLEGLEN Way, Calgary T3J 1V2

| MLS®#:  | A2172020 | Area:   | Castleridge | Listing                                                                                          | 10/09/24 | Li                                                       | ist Price: | \$550,000                                                         |            |                                                  |                                        |
|---------|----------|---------|-------------|--------------------------------------------------------------------------------------------------|----------|----------------------------------------------------------|------------|-------------------------------------------------------------------|------------|--------------------------------------------------|----------------------------------------|
| Status: | Active   | County: | Calgary     | Date:<br>Change:                                                                                 | None     | As                                                       | ssociation | Fort McMurray                                                     |            |                                                  |                                        |
|         |          |         |             | General Inf<br>Prop Type:<br>Sub Type:<br>City/Town:<br>Year Built:<br>Lot Informa<br>Lot Sz Ar: |          | Residential<br>Detached<br>Calgary<br>1981<br>3,993 sqft |            | <u>Finished Floor Area</u><br>Abv Sqft:<br>Low Sqft:<br>Ttl Sqft: | 906<br>906 | DOM<br>55<br>Layout<br>Beds:<br>Baths:<br>Style: | 4 (2 2 )<br>2.0 (2 0)<br>4 Level Split |
|         |          |         |             | Lot Shape:<br>Access:<br>Lot Feat:                                                               |          | Back Yard                                                |            |                                                                   |            | <u>Parking</u><br>Ttl Park:<br>Garage Sz:        | 1                                      |

Utilities and Features

Off Street

Park Feat:

|                                          | Asphalt Shingle<br>Forced Air |          |                                                                           | Construction:<br>Cement Fiber Board,Stucco,Wood Frame<br>Flooring: |          |               |  |
|------------------------------------------|-------------------------------|----------|---------------------------------------------------------------------------|--------------------------------------------------------------------|----------|---------------|--|
| Ext Feat:                                | Private Yard                  |          |                                                                           | Carpet, Vinyl Plank                                                |          |               |  |
|                                          |                               |          |                                                                           | Water Source:<br>Fnd/Bsmt:                                         |          |               |  |
|                                          |                               |          |                                                                           | Poured Concrete                                                    |          |               |  |
| Kitchen Appl:<br>Int Feat:<br>Utilities: |                               | -        | e,Range Hood,Refrigerator<br>Fan(s),Laminate Counters,No Animal H<br>Room | Iome,No Smoking Home,Wet                                           | Bar      |               |  |
| Room                                     |                               | Level    | Dimensions                                                                | Room                                                               | Level    | Dimensions    |  |
| Living Room                              |                               | Main     | 15`6" x 12`2"                                                             | Kitchen                                                            | Main     | 11`3" x 13`0" |  |
| Dining Room                              |                               | Main     | 6`2" x 8`9"                                                               | Bedroom - Primary                                                  | Second   | 13`5" x 12`2" |  |
| Bedroom                                  |                               | Second   | 10`3" x 13`1"                                                             | 4pc Bathroom                                                       | Second   | 5`0" x 9`7"   |  |
| Game Room                                |                               | Lower    | 14`11" x 15`9"                                                            | Bedroom                                                            | Lower    | 10`11" x 7`7" |  |
| Bedroom                                  |                               | Basement | 10`2" x 11`5"                                                             | 3pc Bathroom                                                       | Basement | 5`6" x 7`9"   |  |
| Furnace/Utility F                        | Room                          | Basement | 16`4" x 12`4"                                                             | -                                                                  |          |               |  |
|                                          |                               |          | Legal/                                                                    | Tax/Financial                                                      |          |               |  |