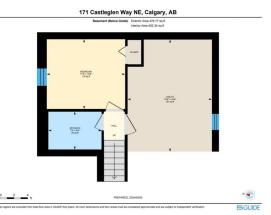

Utilities and Features

Off Street

Park Feat:

|                                          | Asphalt Shingle<br>Forced Air |          |                                                                           | Construction:<br>Cement Fiber Board,Stucco,Wood Frame<br>Flooring: |          |               |  |
|------------------------------------------|-------------------------------|----------|---------------------------------------------------------------------------|--------------------------------------------------------------------|----------|---------------|--|
| Ext Feat:                                | Private Yard                  |          |                                                                           | Carpet, Vinyl Plank                                                |          |               |  |
|                                          |                               |          |                                                                           | Water Source:<br>Fnd/Bsmt:                                         |          |               |  |
|                                          |                               |          |                                                                           | Poured Concrete                                                    |          |               |  |
| Kitchen Appl:<br>Int Feat:<br>Utilities: |                               | -        | e,Range Hood,Refrigerator<br>Fan(s),Laminate Counters,No Animal H<br>Room | Iome,No Smoking Home,Wet                                           | Bar      |               |  |
| Room                                     |                               | Level    | Dimensions                                                                | Room                                                               | Level    | Dimensions    |  |
| Living Room                              |                               | Main     | 15`6" x 12`2"                                                             | Kitchen                                                            | Main     | 11`3" x 13`0" |  |
| Dining Room                              |                               | Main     | 6`2" x 8`9"                                                               | Bedroom - Primary                                                  | Second   | 13`5" x 12`2" |  |
| Bedroom                                  |                               | Second   | 10`3" x 13`1"                                                             | 4pc Bathroom                                                       | Second   | 5`0" x 9`7"   |  |
| Game Room                                |                               | Lower    | 14`11" x 15`9"                                                            | Bedroom                                                            | Lower    | 10`11" x 7`7" |  |
| Bedroom                                  |                               | Basement | 10`2" x 11`5"                                                             | 3pc Bathroom                                                       | Basement | 5`6" x 7`9"   |  |
| Furnace/Utility F                        | Room                          | Basement | 16`4" x 12`4"                                                             | -                                                                  |          |               |  |
|                                          |                               |          | Legal/                                                                    | Tax/Financial                                                      |          |               |  |