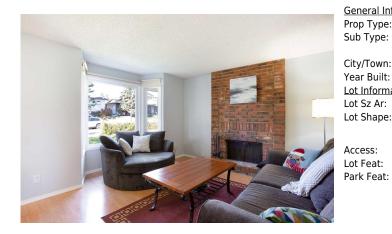

| eneral Information   | -                                                              |                   |       | DOM           |                  |
|----------------------|----------------------------------------------------------------|-------------------|-------|---------------|------------------|
| ор Туре:             | Residential                                                    |                   |       | 43            |                  |
| ıb Type:             | Semi Detached                                                  | (Half             |       | <u>Layout</u> |                  |
|                      | Duplex)                                                        | Finished Floor Ar | ea    | Beds:         | 3 (3 )           |
| ty/Town:             | Calgary                                                        | Abv Sqft:         | 1,073 | Baths:        | 1.5 (1 1)        |
| ar Built:            | 1978                                                           | Low Sqft:         |       | Style:        | 2 Storey,Up/Down |
| <u>t Information</u> |                                                                | Ttl Sqft:         | 1,073 |               |                  |
| t Sz Ar:             | 2,529 sqft                                                     |                   |       | Dorting       |                  |
| t Shape:             |                                                                |                   |       | Parking       |                  |
| c on apoi            |                                                                |                   |       | Ttl Park:     | 1                |
|                      |                                                                |                   |       | Garage Sz:    | 1                |
| cess:                |                                                                |                   |       |               |                  |
| t Feat:              | Back Yard,Cul-De-Sac,Front Yard,Gentle Sloping,Rectangular Lot |                   |       |               |                  |
|                      |                                                                |                   |       |               |                  |

Garage Door Opener, Single Garage Detached

Utilities and Features

| Roof:<br>Heating:<br>Sewer:                                                                                                                           | Asphalt Shingle<br>Forced Air,Natural Gas                        |                                                                                                            |                                                                                      | Construction:<br>Brick,Metal Siding ,Wood Frame<br>Flooring:<br>Carpet,Ceramic Tile,Laminate<br>Water Source:<br>Fnd/Bsmt:<br>Poured Concrete |                                                                                              |  |  |
|-------------------------------------------------------------------------------------------------------------------------------------------------------|------------------------------------------------------------------|------------------------------------------------------------------------------------------------------------|--------------------------------------------------------------------------------------|-----------------------------------------------------------------------------------------------------------------------------------------------|----------------------------------------------------------------------------------------------|--|--|
| Ext Feat:                                                                                                                                             | Private Yard,Rain Gutters                                        |                                                                                                            | Carpet, Ceramic Tile, Lamin<br>Water Source:<br>Fnd/Bsmt:                            |                                                                                                                                               |                                                                                              |  |  |
| Kitchen Appl: Dishwasher,Dryer,Electric Stove,Garage Control(s),Ran   Int Feat: Ceiling Fan(s),No Animal Home,No Smoking Home   Utilities: Utilities: |                                                                  |                                                                                                            | e Hood,Refrigerator,Washer,Windo                                                     | w Coverings                                                                                                                                   |                                                                                              |  |  |
| Room<br>2pc Bathroom<br>Kitchen<br>4pc Bathroom<br>Bedroom<br>Game Room<br>Furnace/Utility                                                            | Level<br>Main<br>Main<br>Second<br>Second<br>Lower<br>Room Lower | Dimensions<br>2`10" x 8`1"<br>8`4" x 8`5"<br>9`0" x 5`0"<br>9`1" x 8`10"<br>17`7" x 10`10"<br>14`3" x 8`1" | <u>Room</u><br>Dining Room<br>Living Room<br>Bedroom<br>Bedroom - Primary<br>Storage | <u>Level</u><br>Main<br>Main<br>Second<br>Second<br>Lower                                                                                     | Dimensions<br>11'9" x 8'0"<br>18'4" x 13'9"<br>9'0" x 10'1"<br>15'0" x 10'0"<br>17'7" x 7'0" |  |  |
|                                                                                                                                                       |                                                                  |                                                                                                            | Legal/Tax/Financial                                                                  |                                                                                                                                               |                                                                                              |  |  |