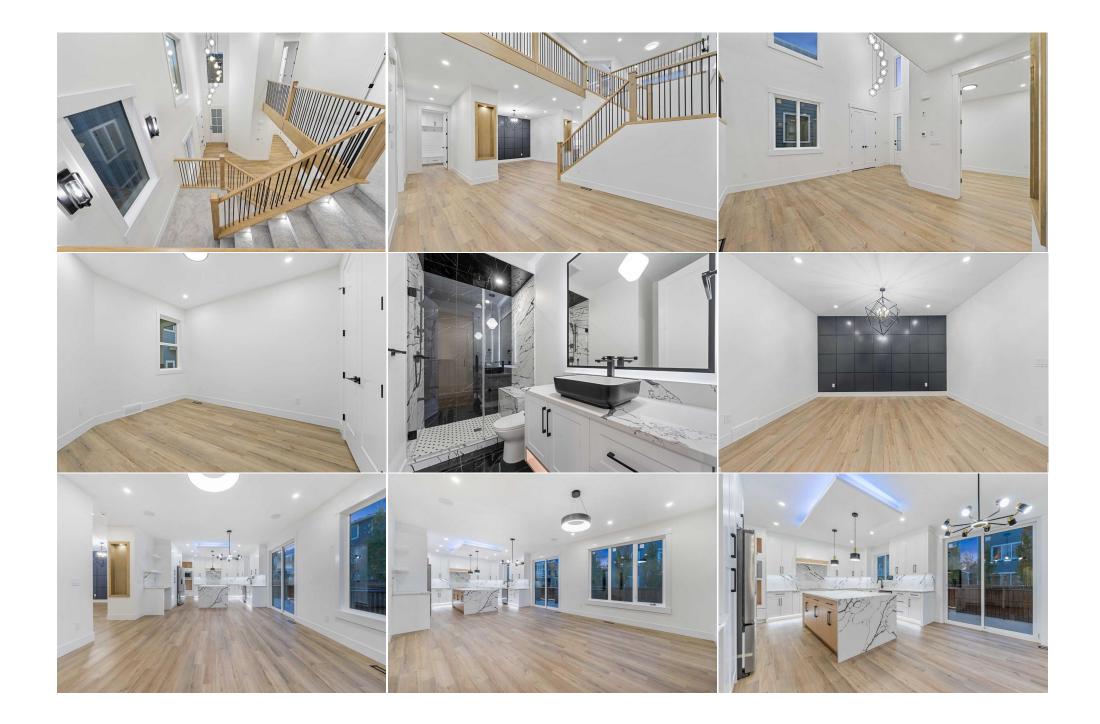

| Laundry<br>Bedroom - Primary<br>4pc Bathroom<br>Bedroom | Upper<br>Upper<br>Upper<br>Upper<br>Basement<br>Basement                                                                                                                                                                 | 7`9" x 25`10"<br>11`2" x 15`4"<br>10`6" x 5`4"<br>14`10" x 15`1"<br>8`2" x 4`11"<br>14`11" x 11`2"                                                                                                                                                                                                                  | Bedroom<br>Bedroom<br>Loft<br>Walk-In Closet<br>Bedroom<br>Kitchen                                                                                                                                                                                                                                                                                                       | Upper<br>Upper<br>Upper<br>Upper<br>Basement<br>Basement                                                                                                                                                                                                                        | 13`5" x 10`10"<br>11`2" x 13`10"<br>11`10" x 15`6"<br>10`8" x 6`8"<br>10`11" x 14`5"<br>12`5" x 14`5"                                                                                                                                                                                                                                                                                                                                                                |
|---------------------------------------------------------|--------------------------------------------------------------------------------------------------------------------------------------------------------------------------------------------------------------------------|---------------------------------------------------------------------------------------------------------------------------------------------------------------------------------------------------------------------------------------------------------------------------------------------------------------------|--------------------------------------------------------------------------------------------------------------------------------------------------------------------------------------------------------------------------------------------------------------------------------------------------------------------------------------------------------------------------|---------------------------------------------------------------------------------------------------------------------------------------------------------------------------------------------------------------------------------------------------------------------------------|----------------------------------------------------------------------------------------------------------------------------------------------------------------------------------------------------------------------------------------------------------------------------------------------------------------------------------------------------------------------------------------------------------------------------------------------------------------------|
| Game Room                                               | Basement                                                                                                                                                                                                                 | 19`6" x 14`6"                                                                                                                                                                                                                                                                                                       | Furnace/Utility Room<br>Legal/Tax/Financial                                                                                                                                                                                                                                                                                                                              | Basement                                                                                                                                                                                                                                                                        | 14`11" x 12`3"                                                                                                                                                                                                                                                                                                                                                                                                                                                       |
| Title:<br>Fee Simple<br>Legal Desc:                     | 1812008                                                                                                                                                                                                                  | Zoning:<br><b>R-1</b>                                                                                                                                                                                                                                                                                               | Remarks                                                                                                                                                                                                                                                                                                                                                                  |                                                                                                                                                                                                                                                                                 |                                                                                                                                                                                                                                                                                                                                                                                                                                                                      |
|                                                         |                                                                                                                                                                                                                          |                                                                                                                                                                                                                                                                                                                     | Remarks                                                                                                                                                                                                                                                                                                                                                                  |                                                                                                                                                                                                                                                                                 |                                                                                                                                                                                                                                                                                                                                                                                                                                                                      |
| Pub Rmks:                                               | Bath   Chef's Kitchen<br>Lighting   Quartz Cou<br>Upper Level Bedroom<br>Legal Basement Suite<br>to the epitome of lux<br>bathrooms, 3 kitchen<br>of this home. The for<br>are open to each othe<br>cooktop, hidden rang | Oversized Waterfall Kitchen Islam<br>ntertops Throughout   Gas Fireplac<br>is with Custom MDF Walk-in Closets<br>e   9Ft Basement Ceiling   Basement<br>ury; 178 Kinniburgh Cres is an imm<br>s & 4 living rooms! The main level of<br>mal dining room is finished with a t<br>er. The heart of the home is the stu | d   Stainless Steel Appliances   Spice<br>e   Formal Dining Room   Mudroom w<br>s   Upper Loft with Accent Wall & Buil<br>Laundry Room   Rear Deck with Gas<br>aculate brand new home boasting 4,<br>opens to a foyer with closet storage &<br>extured accent wall for a pop of color<br>nning chef's kitchen outfitted with qu<br>nder lighting. Centred in the kitchen | Kitchen with Gas Stove   F<br>ith Built-in Storage & Benc<br>t-ins   Upper Laundry Roon<br>Line   Triple Attached Gara<br>773 SqFt throughout all 3 I<br>a front living room with o<br>ar & modern style. Made fo<br>uartz countertops, stainles<br>is a beautiful oversized wa | Exquisite Finishes   Main Level Bed & 3pc<br>ull Height Cabinets   Undermount LED<br>h Seating   Open to Below Ceilings   4 Grand<br>n with Sink & Cabinetry   Separate Entry to<br>age   Exposed Aggregate Driveway. Welcome<br>evels with a total of 7 bedrooms, 5 full<br>open to above ceilings complimenting the size<br>or entertainment, the kitchen & family room<br>s steel built-in appliances, an electric<br>terfall kitchen island with storage & space |