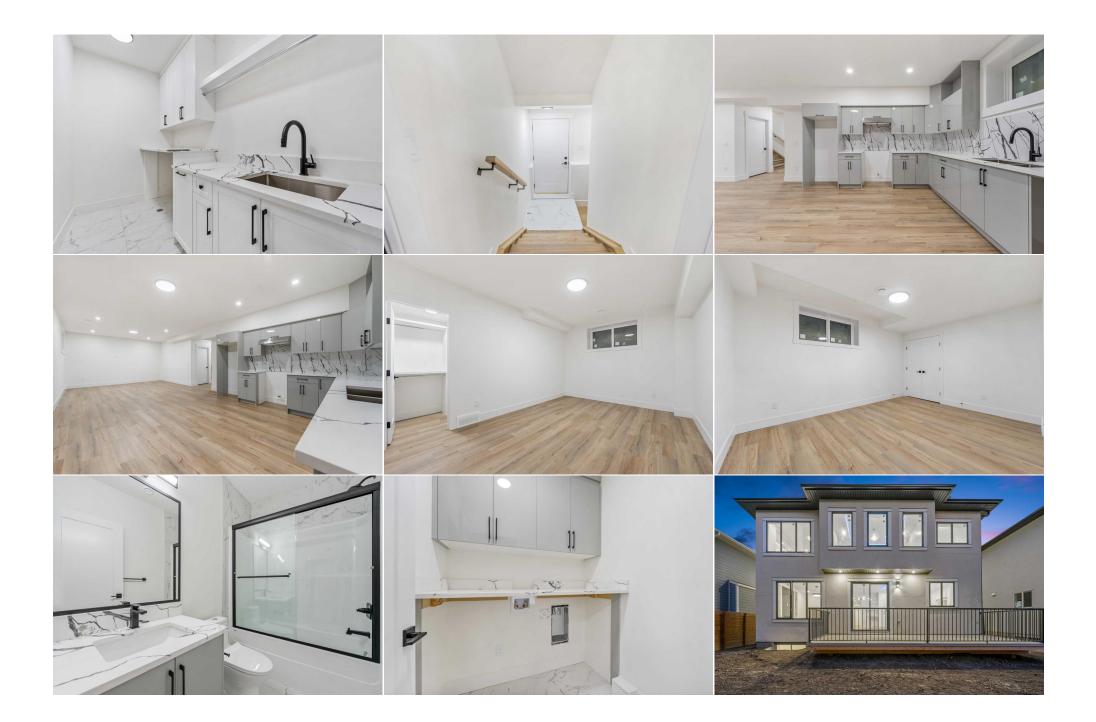

| Laundry<br>Bedroom - Primary<br>4pc Bathroom<br>Bedroom | Upper<br>Upper<br>Upper<br>Upper<br>Basement<br>Basement                                                                                                                                                                 | 7`9" x 25`10"<br>11`2" x 15`4"<br>10`6" x 5`4"<br>14`10" x 15`1"<br>8`2" x 4`11"<br>14`11" x 11`2"                                                                                                                                                                                                                  | Bedroom<br>Bedroom<br>Loft<br>Walk-In Closet<br>Bedroom<br>Kitchen                                                                                                                                                                                                                                                                                                       | Upper<br>Upper<br>Upper<br>Upper<br>Basement<br>Basement                                                                                                                                                                                                                        | 13`5" x 10`10"<br>11`2" x 13`10"<br>11`10" x 15`6"<br>10`8" x 6`8"<br>10`11" x 14`5"<br>12`5" x 14`5"                                                                                                                                                                                                                                                                                                                                                                |
|---------------------------------------------------------|--------------------------------------------------------------------------------------------------------------------------------------------------------------------------------------------------------------------------|---------------------------------------------------------------------------------------------------------------------------------------------------------------------------------------------------------------------------------------------------------------------------------------------------------------------|--------------------------------------------------------------------------------------------------------------------------------------------------------------------------------------------------------------------------------------------------------------------------------------------------------------------------------------------------------------------------|---------------------------------------------------------------------------------------------------------------------------------------------------------------------------------------------------------------------------------------------------------------------------------|----------------------------------------------------------------------------------------------------------------------------------------------------------------------------------------------------------------------------------------------------------------------------------------------------------------------------------------------------------------------------------------------------------------------------------------------------------------------|
| Game Room                                               | Basement                                                                                                                                                                                                                 | 19`6" x 14`6"                                                                                                                                                                                                                                                                                                       | Furnace/Utility Room<br>Legal/Tax/Financial                                                                                                                                                                                                                                                                                                                              | Basement                                                                                                                                                                                                                                                                        | 14`11" x 12`3"                                                                                                                                                                                                                                                                                                                                                                                                                                                       |
| Title:<br>Fee Simple<br>Legal Desc:                     | 1812008                                                                                                                                                                                                                  | Zoning:<br><b>R-1</b>                                                                                                                                                                                                                                                                                               | Remarks                                                                                                                                                                                                                                                                                                                                                                  |                                                                                                                                                                                                                                                                                 |                                                                                                                                                                                                                                                                                                                                                                                                                                                                      |
|                                                         |                                                                                                                                                                                                                          |                                                                                                                                                                                                                                                                                                                     | Remarks                                                                                                                                                                                                                                                                                                                                                                  |                                                                                                                                                                                                                                                                                 |                                                                                                                                                                                                                                                                                                                                                                                                                                                                      |
| Pub Rmks:                                               | Bath   Chef's Kitchen<br>Lighting   Quartz Cou<br>Upper Level Bedroom<br>Legal Basement Suite<br>to the epitome of lux<br>bathrooms, 3 kitchen<br>of this home. The for<br>are open to each othe<br>cooktop, hidden rang | Oversized Waterfall Kitchen Islam<br>ntertops Throughout   Gas Fireplac<br>is with Custom MDF Walk-in Closets<br>e   9Ft Basement Ceiling   Basement<br>ury; 178 Kinniburgh Cres is an imm<br>s & 4 living rooms! The main level of<br>mal dining room is finished with a t<br>er. The heart of the home is the stu | d   Stainless Steel Appliances   Spice<br>e   Formal Dining Room   Mudroom w<br>s   Upper Loft with Accent Wall & Buil<br>Laundry Room   Rear Deck with Gas<br>aculate brand new home boasting 4,<br>opens to a foyer with closet storage &<br>extured accent wall for a pop of color<br>nning chef's kitchen outfitted with qu<br>nder lighting. Centred in the kitchen | Kitchen with Gas Stove   F<br>ith Built-in Storage & Benc<br>t-ins   Upper Laundry Roon<br>Line   Triple Attached Gara<br>773 SqFt throughout all 3 I<br>a front living room with o<br>ar & modern style. Made fo<br>uartz countertops, stainles<br>is a beautiful oversized wa | Exquisite Finishes   Main Level Bed & 3pc<br>ull Height Cabinets   Undermount LED<br>h Seating   Open to Below Ceilings   4 Grand<br>n with Sink & Cabinetry   Separate Entry to<br>age   Exposed Aggregate Driveway. Welcome<br>evels with a total of 7 bedrooms, 5 full<br>open to above ceilings complimenting the size<br>or entertainment, the kitchen & family room<br>s steel built-in appliances, an electric<br>terfall kitchen island with storage & space |