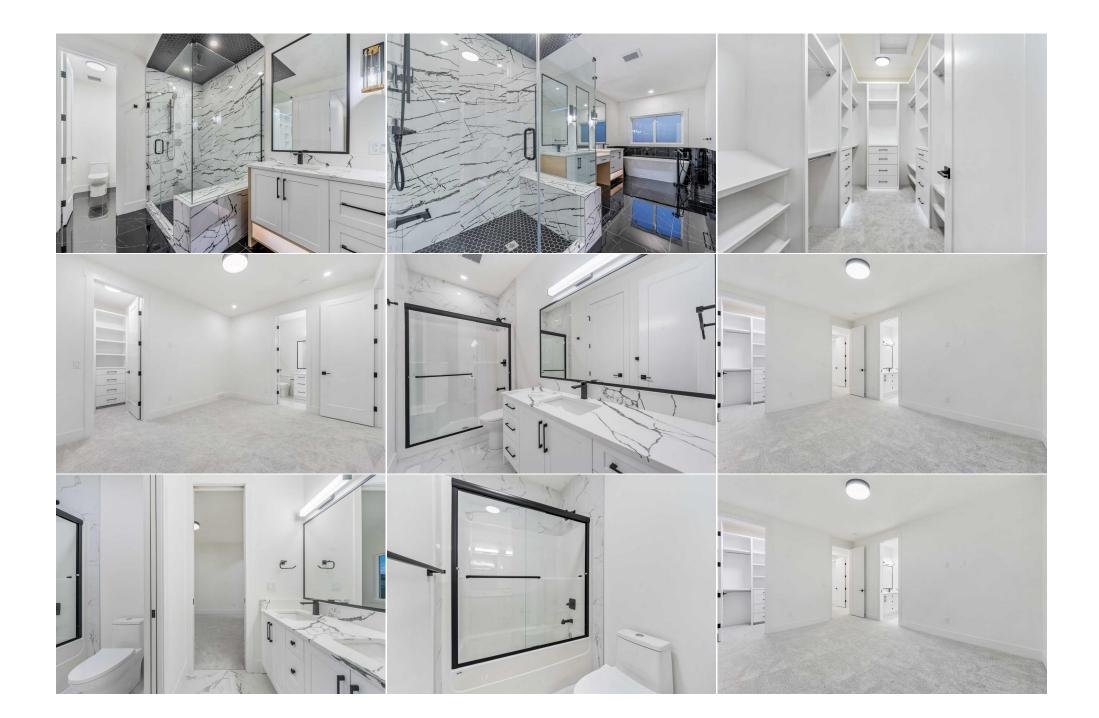

| Laundry<br>Bedroom - Primary<br>4pc Bathroom<br>Bedroom | Upper<br>Upper<br>Upper<br>Upper<br>Basement<br>Basement                                                                                                                                                                 | 7`9" x 25`10"<br>11`2" x 15`4"<br>10`6" x 5`4"<br>14`10" x 15`1"<br>8`2" x 4`11"<br>14`11" x 11`2"                                                                                                                                                                                                                  | Bedroom<br>Bedroom<br>Loft<br>Walk-In Closet<br>Bedroom<br>Kitchen                                                                                                                                                                                                                                                                                                       | Upper<br>Upper<br>Upper<br>Upper<br>Basement<br>Basement                                                                                                                                                                                                                        | 13`5" x 10`10"<br>11`2" x 13`10"<br>11`10" x 15`6"<br>10`8" x 6`8"<br>10`11" x 14`5"<br>12`5" x 14`5"                                                                                                                                                                                                                                                                                                                                                                |
|---------------------------------------------------------|--------------------------------------------------------------------------------------------------------------------------------------------------------------------------------------------------------------------------|---------------------------------------------------------------------------------------------------------------------------------------------------------------------------------------------------------------------------------------------------------------------------------------------------------------------|--------------------------------------------------------------------------------------------------------------------------------------------------------------------------------------------------------------------------------------------------------------------------------------------------------------------------------------------------------------------------|---------------------------------------------------------------------------------------------------------------------------------------------------------------------------------------------------------------------------------------------------------------------------------|----------------------------------------------------------------------------------------------------------------------------------------------------------------------------------------------------------------------------------------------------------------------------------------------------------------------------------------------------------------------------------------------------------------------------------------------------------------------|
| Game Room                                               | Basement                                                                                                                                                                                                                 | 19`6" x 14`6"                                                                                                                                                                                                                                                                                                       | Furnace/Utility Room<br>Legal/Tax/Financial                                                                                                                                                                                                                                                                                                                              | Basement                                                                                                                                                                                                                                                                        | 14`11" x 12`3"                                                                                                                                                                                                                                                                                                                                                                                                                                                       |
| Title:<br>Fee Simple<br>Legal Desc:                     | 1812008                                                                                                                                                                                                                  | Zoning:<br><b>R-1</b>                                                                                                                                                                                                                                                                                               | Remarks                                                                                                                                                                                                                                                                                                                                                                  |                                                                                                                                                                                                                                                                                 |                                                                                                                                                                                                                                                                                                                                                                                                                                                                      |
|                                                         |                                                                                                                                                                                                                          |                                                                                                                                                                                                                                                                                                                     | Remarks                                                                                                                                                                                                                                                                                                                                                                  |                                                                                                                                                                                                                                                                                 |                                                                                                                                                                                                                                                                                                                                                                                                                                                                      |
| Pub Rmks:                                               | Bath   Chef's Kitchen<br>Lighting   Quartz Cou<br>Upper Level Bedroom<br>Legal Basement Suite<br>to the epitome of lux<br>bathrooms, 3 kitchen<br>of this home. The for<br>are open to each othe<br>cooktop, hidden rang | Oversized Waterfall Kitchen Islam<br>ntertops Throughout   Gas Fireplac<br>is with Custom MDF Walk-in Closets<br>e   9Ft Basement Ceiling   Basement<br>ury; 178 Kinniburgh Cres is an imm<br>s & 4 living rooms! The main level of<br>mal dining room is finished with a t<br>er. The heart of the home is the stu | d   Stainless Steel Appliances   Spice<br>e   Formal Dining Room   Mudroom w<br>s   Upper Loft with Accent Wall & Buil<br>Laundry Room   Rear Deck with Gas<br>aculate brand new home boasting 4,<br>opens to a foyer with closet storage &<br>extured accent wall for a pop of color<br>nning chef's kitchen outfitted with qu<br>nder lighting. Centred in the kitchen | Kitchen with Gas Stove   F<br>ith Built-in Storage & Benc<br>t-ins   Upper Laundry Roon<br>Line   Triple Attached Gara<br>773 SqFt throughout all 3 I<br>a front living room with o<br>ar & modern style. Made fo<br>uartz countertops, stainles<br>is a beautiful oversized wa | Exquisite Finishes   Main Level Bed & 3pc<br>ull Height Cabinets   Undermount LED<br>h Seating   Open to Below Ceilings   4 Grand<br>n with Sink & Cabinetry   Separate Entry to<br>age   Exposed Aggregate Driveway. Welcome<br>evels with a total of 7 bedrooms, 5 full<br>open to above ceilings complimenting the size<br>or entertainment, the kitchen & family room<br>s steel built-in appliances, an electric<br>terfall kitchen island with storage & space |