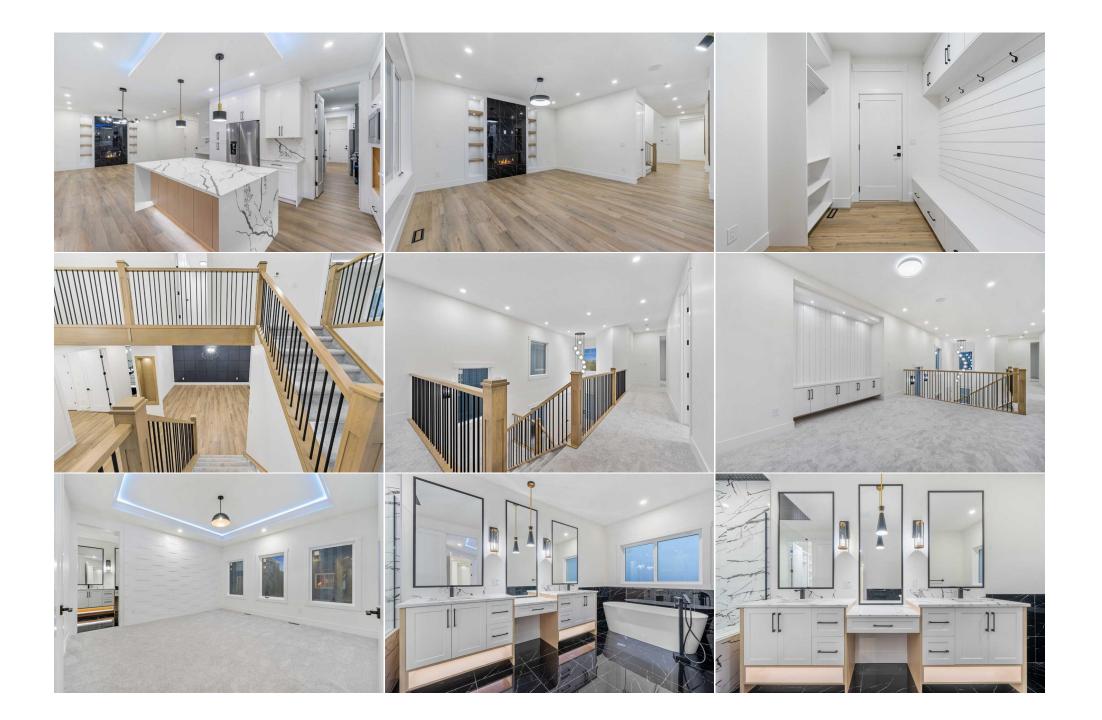

| Laundry<br>Bedroom - Primary<br>4pc Bathroom<br>Bedroom | Upper<br>Upper<br>Upper<br>Upper<br>Basement<br>Basement                                                                                                                                                                 | 7`9" x 25`10"<br>11`2" x 15`4"<br>10`6" x 5`4"<br>14`10" x 15`1"<br>8`2" x 4`11"<br>14`11" x 11`2"                                                                                                                                                                                                                  | Bedroom<br>Bedroom<br>Loft<br>Walk-In Closet<br>Bedroom<br>Kitchen                                                                                                                                                                                                                                                                                                       | Upper<br>Upper<br>Upper<br>Upper<br>Basement<br>Basement                                                                                                                                                                                                                        | 13`5" x 10`10"<br>11`2" x 13`10"<br>11`10" x 15`6"<br>10`8" x 6`8"<br>10`11" x 14`5"<br>12`5" x 14`5"                                                                                                                                                                                                                                                                                                                                                                |
|---------------------------------------------------------|--------------------------------------------------------------------------------------------------------------------------------------------------------------------------------------------------------------------------|---------------------------------------------------------------------------------------------------------------------------------------------------------------------------------------------------------------------------------------------------------------------------------------------------------------------|--------------------------------------------------------------------------------------------------------------------------------------------------------------------------------------------------------------------------------------------------------------------------------------------------------------------------------------------------------------------------|---------------------------------------------------------------------------------------------------------------------------------------------------------------------------------------------------------------------------------------------------------------------------------|----------------------------------------------------------------------------------------------------------------------------------------------------------------------------------------------------------------------------------------------------------------------------------------------------------------------------------------------------------------------------------------------------------------------------------------------------------------------|
| Game Room                                               | Basement                                                                                                                                                                                                                 | 19`6" x 14`6"                                                                                                                                                                                                                                                                                                       | Furnace/Utility Room<br>Legal/Tax/Financial                                                                                                                                                                                                                                                                                                                              | Basement                                                                                                                                                                                                                                                                        | 14`11" x 12`3"                                                                                                                                                                                                                                                                                                                                                                                                                                                       |
| Title:<br>Fee Simple<br>Legal Desc:                     | 1812008                                                                                                                                                                                                                  | Zoning:<br><b>R-1</b>                                                                                                                                                                                                                                                                                               | Remarks                                                                                                                                                                                                                                                                                                                                                                  |                                                                                                                                                                                                                                                                                 |                                                                                                                                                                                                                                                                                                                                                                                                                                                                      |
|                                                         |                                                                                                                                                                                                                          |                                                                                                                                                                                                                                                                                                                     | Remarks                                                                                                                                                                                                                                                                                                                                                                  |                                                                                                                                                                                                                                                                                 |                                                                                                                                                                                                                                                                                                                                                                                                                                                                      |
| Pub Rmks:                                               | Bath   Chef's Kitchen<br>Lighting   Quartz Cou<br>Upper Level Bedroom<br>Legal Basement Suite<br>to the epitome of lux<br>bathrooms, 3 kitchen<br>of this home. The for<br>are open to each othe<br>cooktop, hidden rang | Oversized Waterfall Kitchen Islam<br>ntertops Throughout   Gas Fireplac<br>is with Custom MDF Walk-in Closets<br>e   9Ft Basement Ceiling   Basement<br>ury; 178 Kinniburgh Cres is an imm<br>s & 4 living rooms! The main level of<br>mal dining room is finished with a t<br>er. The heart of the home is the stu | d   Stainless Steel Appliances   Spice<br>e   Formal Dining Room   Mudroom w<br>s   Upper Loft with Accent Wall & Buil<br>Laundry Room   Rear Deck with Gas<br>aculate brand new home boasting 4,<br>opens to a foyer with closet storage &<br>extured accent wall for a pop of color<br>nning chef's kitchen outfitted with qu<br>nder lighting. Centred in the kitchen | Kitchen with Gas Stove   F<br>ith Built-in Storage & Benc<br>t-ins   Upper Laundry Roon<br>Line   Triple Attached Gara<br>773 SqFt throughout all 3 I<br>a front living room with o<br>ar & modern style. Made fo<br>uartz countertops, stainles<br>is a beautiful oversized wa | Exquisite Finishes   Main Level Bed & 3pc<br>ull Height Cabinets   Undermount LED<br>h Seating   Open to Below Ceilings   4 Grand<br>n with Sink & Cabinetry   Separate Entry to<br>age   Exposed Aggregate Driveway. Welcome<br>evels with a total of 7 bedrooms, 5 full<br>open to above ceilings complimenting the size<br>or entertainment, the kitchen & family room<br>s steel built-in appliances, an electric<br>terfall kitchen island with storage & space |