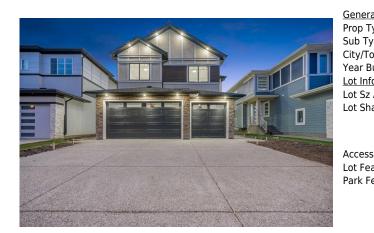

## 178 KINNIBURGH Crescent, Chestermere T1X 1Y1

| MLS®#:  | A2172072 | Area:   | Kinniburgh  | Listing          | 10/10/24 | List Price: <b>\$1,249,900</b> |
|---------|----------|---------|-------------|------------------|----------|--------------------------------|
| Status: | Pending  | County: | Chestermere | Date:<br>Change: | None     | Association: Fort McMurray     |

| ral Information   |                                                        |                    |                      | DOM           |           |  |
|-------------------|--------------------------------------------------------|--------------------|----------------------|---------------|-----------|--|
| Туре:             | Residential                                            |                    |                      | 8             |           |  |
| Гуре:             | Detached                                               |                    |                      | <u>Layout</u> |           |  |
| Town:             | Chestermere                                            | Finished Floor Are | <u>ea</u>            | Beds:         | 7 (5 2 )  |  |
| Built:            | 2024                                                   | Abv Sqft:          | 3,351                | Baths:        | 5.0 (5 0) |  |
| <u>nformation</u> |                                                        | Low Sqft:          |                      | Style:        | 2 Storey  |  |
| z Ar:             | 4,953 sqft                                             | Ttl Sqft:          | 3,351                |               |           |  |
| hape:             |                                                        |                    |                      | Parking       |           |  |
|                   |                                                        |                    |                      | Ttl Park:     | 7         |  |
|                   |                                                        |                    |                      | Garage Sz:    | 3         |  |
| ss:               |                                                        |                    |                      |               |           |  |
| eat:              | Back Lane,Interior Lot,Street Lighting,Rectangular Lot |                    |                      |               |           |  |
| Feat:             | Driveway,Garage                                        | Faces Front,On Str | eet,Triple Garage At | tached        |           |  |