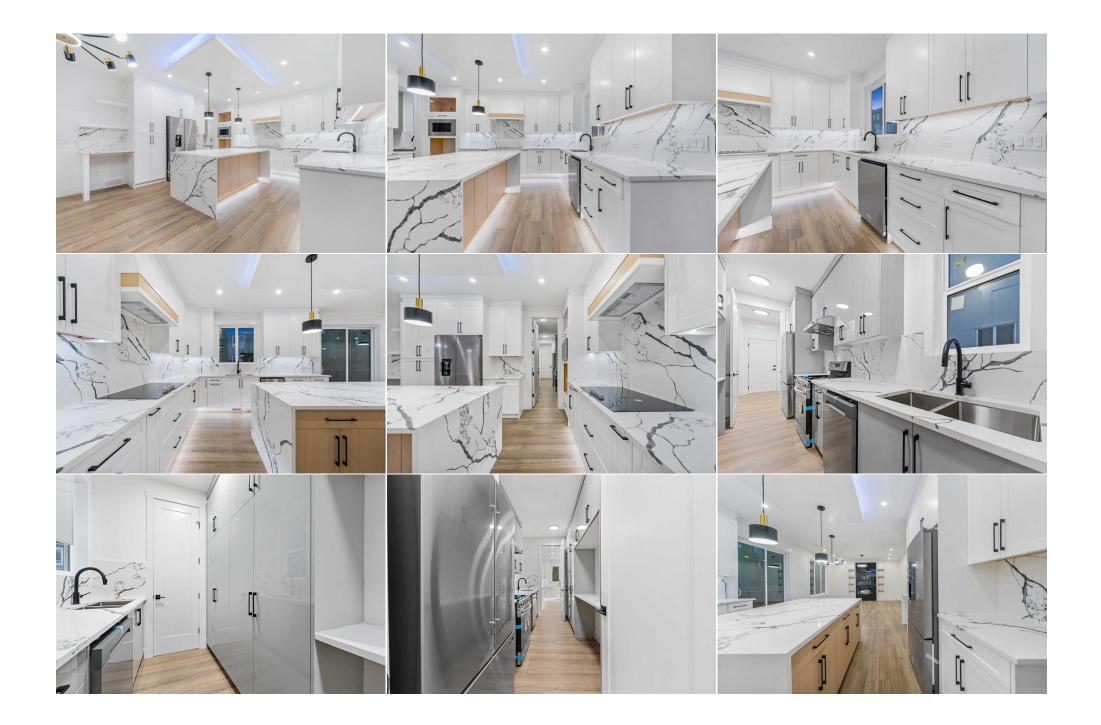

| Laundry<br>Bedroom - Primary<br>4pc Bathroom<br>Bedroom | Upper<br>Upper<br>Upper<br>Upper<br>Basement<br>Basement                                                                                                                                                                 | 7`9" x 25`10"<br>11`2" x 15`4"<br>10`6" x 5`4"<br>14`10" x 15`1"<br>8`2" x 4`11"<br>14`11" x 11`2"                                                                                                                                                                                                                  | Bedroom<br>Bedroom<br>Loft<br>Walk-In Closet<br>Bedroom<br>Kitchen                                                                                                                                                                                                                                                                                                       | Upper<br>Upper<br>Upper<br>Upper<br>Basement<br>Basement                                                                                                                                                                                                                        | 13`5" x 10`10"<br>11`2" x 13`10"<br>11`10" x 15`6"<br>10`8" x 6`8"<br>10`11" x 14`5"<br>12`5" x 14`5"                                                                                                                                                                                                                                                                                                                                                                |
|---------------------------------------------------------|--------------------------------------------------------------------------------------------------------------------------------------------------------------------------------------------------------------------------|---------------------------------------------------------------------------------------------------------------------------------------------------------------------------------------------------------------------------------------------------------------------------------------------------------------------|--------------------------------------------------------------------------------------------------------------------------------------------------------------------------------------------------------------------------------------------------------------------------------------------------------------------------------------------------------------------------|---------------------------------------------------------------------------------------------------------------------------------------------------------------------------------------------------------------------------------------------------------------------------------|----------------------------------------------------------------------------------------------------------------------------------------------------------------------------------------------------------------------------------------------------------------------------------------------------------------------------------------------------------------------------------------------------------------------------------------------------------------------|
| Game Room                                               | Basement                                                                                                                                                                                                                 | 19`6" x 14`6"                                                                                                                                                                                                                                                                                                       | Furnace/Utility Room<br>Legal/Tax/Financial                                                                                                                                                                                                                                                                                                                              | Basement                                                                                                                                                                                                                                                                        | 14`11" x 12`3"                                                                                                                                                                                                                                                                                                                                                                                                                                                       |
| Title:<br>Fee Simple<br>Legal Desc:                     | 1812008                                                                                                                                                                                                                  | Zoning:<br><b>R-1</b>                                                                                                                                                                                                                                                                                               | Remarks                                                                                                                                                                                                                                                                                                                                                                  |                                                                                                                                                                                                                                                                                 |                                                                                                                                                                                                                                                                                                                                                                                                                                                                      |
|                                                         |                                                                                                                                                                                                                          |                                                                                                                                                                                                                                                                                                                     | Remarks                                                                                                                                                                                                                                                                                                                                                                  |                                                                                                                                                                                                                                                                                 |                                                                                                                                                                                                                                                                                                                                                                                                                                                                      |
| Pub Rmks:                                               | Bath   Chef's Kitchen<br>Lighting   Quartz Cou<br>Upper Level Bedroom<br>Legal Basement Suite<br>to the epitome of lux<br>bathrooms, 3 kitchen<br>of this home. The for<br>are open to each othe<br>cooktop, hidden rang | Oversized Waterfall Kitchen Islam<br>ntertops Throughout   Gas Fireplac<br>is with Custom MDF Walk-in Closets<br>e   9Ft Basement Ceiling   Basement<br>ury; 178 Kinniburgh Cres is an imm<br>s & 4 living rooms! The main level of<br>mal dining room is finished with a t<br>er. The heart of the home is the stu | d   Stainless Steel Appliances   Spice<br>e   Formal Dining Room   Mudroom w<br>s   Upper Loft with Accent Wall & Buil<br>Laundry Room   Rear Deck with Gas<br>aculate brand new home boasting 4,<br>opens to a foyer with closet storage &<br>extured accent wall for a pop of color<br>nning chef's kitchen outfitted with qu<br>nder lighting. Centred in the kitchen | Kitchen with Gas Stove   F<br>ith Built-in Storage & Benc<br>t-ins   Upper Laundry Roon<br>Line   Triple Attached Gara<br>773 SqFt throughout all 3 I<br>a front living room with o<br>ar & modern style. Made fo<br>uartz countertops, stainles<br>is a beautiful oversized wa | Exquisite Finishes   Main Level Bed & 3pc<br>ull Height Cabinets   Undermount LED<br>h Seating   Open to Below Ceilings   4 Grand<br>n with Sink & Cabinetry   Separate Entry to<br>age   Exposed Aggregate Driveway. Welcome<br>evels with a total of 7 bedrooms, 5 full<br>open to above ceilings complimenting the size<br>or entertainment, the kitchen & family room<br>s steel built-in appliances, an electric<br>terfall kitchen island with storage & space |