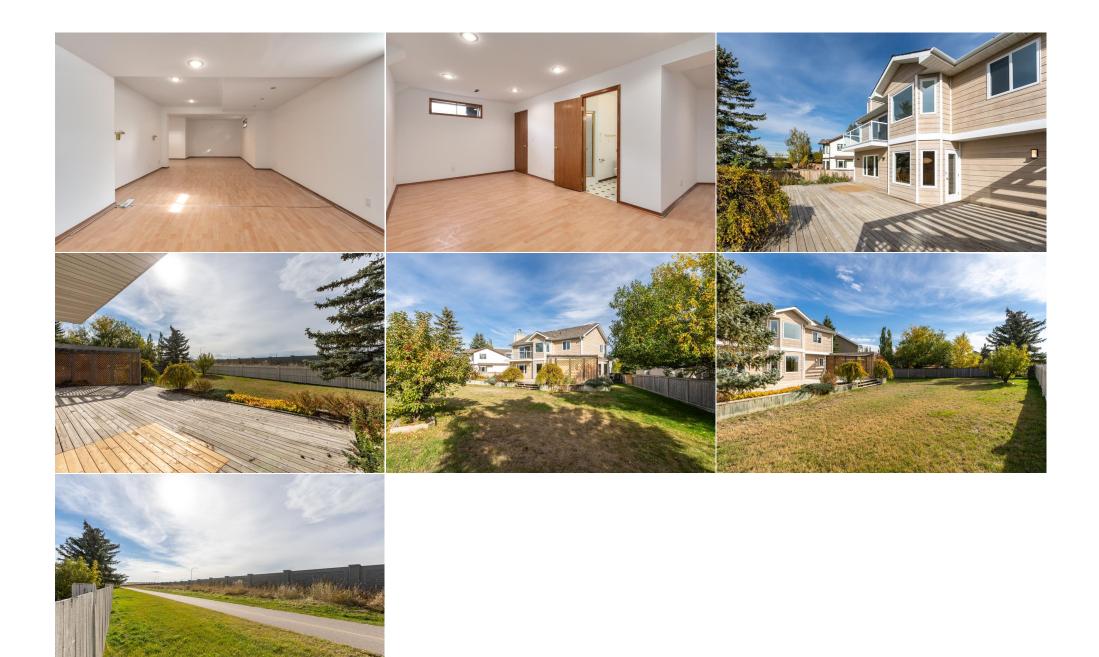

| Bedroom - Primary<br>Game Room                  | Upper<br>Basement                                                                                                                                                                                                                                                                                                                                                                                                                                                                                                                                                                                                                                                                                                                                                                                                                                                                                                                                                                                                                                                                                                                                                                                                                                                                                                                                                                                                                                                                                                                                                                                                                                                                                                                                                                                                                                                                                                                                                                                                                                                                                                                                                  | 16`2" x 14`0"<br>37`2" x 36`9" | <b>3pc Bathroom</b><br><b>Storage</b><br>Legal/Tax/Financial | Basement<br>Basement | 11`2" x 5`10"<br>13`11" x 13`2" |  |  |  |  |
|-------------------------------------------------|--------------------------------------------------------------------------------------------------------------------------------------------------------------------------------------------------------------------------------------------------------------------------------------------------------------------------------------------------------------------------------------------------------------------------------------------------------------------------------------------------------------------------------------------------------------------------------------------------------------------------------------------------------------------------------------------------------------------------------------------------------------------------------------------------------------------------------------------------------------------------------------------------------------------------------------------------------------------------------------------------------------------------------------------------------------------------------------------------------------------------------------------------------------------------------------------------------------------------------------------------------------------------------------------------------------------------------------------------------------------------------------------------------------------------------------------------------------------------------------------------------------------------------------------------------------------------------------------------------------------------------------------------------------------------------------------------------------------------------------------------------------------------------------------------------------------------------------------------------------------------------------------------------------------------------------------------------------------------------------------------------------------------------------------------------------------------------------------------------------------------------------------------------------------|--------------------------------|--------------------------------------------------------------|----------------------|---------------------------------|--|--|--|--|
| Title:<br><b>Fee Simple</b><br>Legal Desc:      | 8711238                                                                                                                                                                                                                                                                                                                                                                                                                                                                                                                                                                                                                                                                                                                                                                                                                                                                                                                                                                                                                                                                                                                                                                                                                                                                                                                                                                                                                                                                                                                                                                                                                                                                                                                                                                                                                                                                                                                                                                                                                                                                                                                                                            | Zoning:<br><b>R-CG</b>         |                                                              |                      |                                 |  |  |  |  |
| Pub Rmks:<br>Inclusions:<br>Property Listed By: | OH OCT 12 12pm-2pm - This is your chance to own a well cared for & updated home perfectly situated in a quiet cul-de-sac in the mature and sought-after<br>neighborhood of Woodbine. Nestled on a large pie-shaped lot, this property boasts a sprawling west-facing backyard, providing ample space for outdoor activities,<br>gardening, and endless possibilities for entertainment. Enjoy breathtaking mountain views from the comfort of your second-floor balcony, a perfect spot to take in<br>evening sunsets. Inside, the home offers a generous and well-thought-out floor plan designed for family living. As you step inside, you are greeted by a bright and<br>inviting front sitting room featuring vaulted ceilings and a new pot lights + chandelier, as well as a formal dining space perfect for larger intimate gatherings. The<br>back of the home opens up into a more open-concept living area, with a well-appointed kitchen as its centerpiece. The kitchen boasts updated stainless steel<br>appliances, elegant quartz countertops, and a stylish new tile backsplash with contemporary built in hood. A corner sink with a window overlooks sprawling deck<br>and yard, while the cozy breakfast nook with built in har is the perfect complement to the space. Adjecent, the spacious living room isa lovely place to retreat, with<br>built in bookshelves, a wood burning fire place, and large windows letting in natural light. A versatile main floor flex room offers the option to use it as a home<br>office or an additional bedroom, while a newly appointed laundry room complete with sink and half bath add to the home's functional offerings. Upstairs, the large<br>primary retreat features a fresh and modern 5-piece ensuite bathroom, creating a luxurious private escape with heated tile flooring. Enjoy soaking in the sunlit free<br>standing tub, or take a relaxing break in the freshly tiled walk in shower complete with rain shower head. The upper level also includes new baseboards, casings,<br>and plush carpet, complementing the total of 4 spacious bedrooms. There is an additional completely |                                |                                                              |                      |                                 |  |  |  |  |