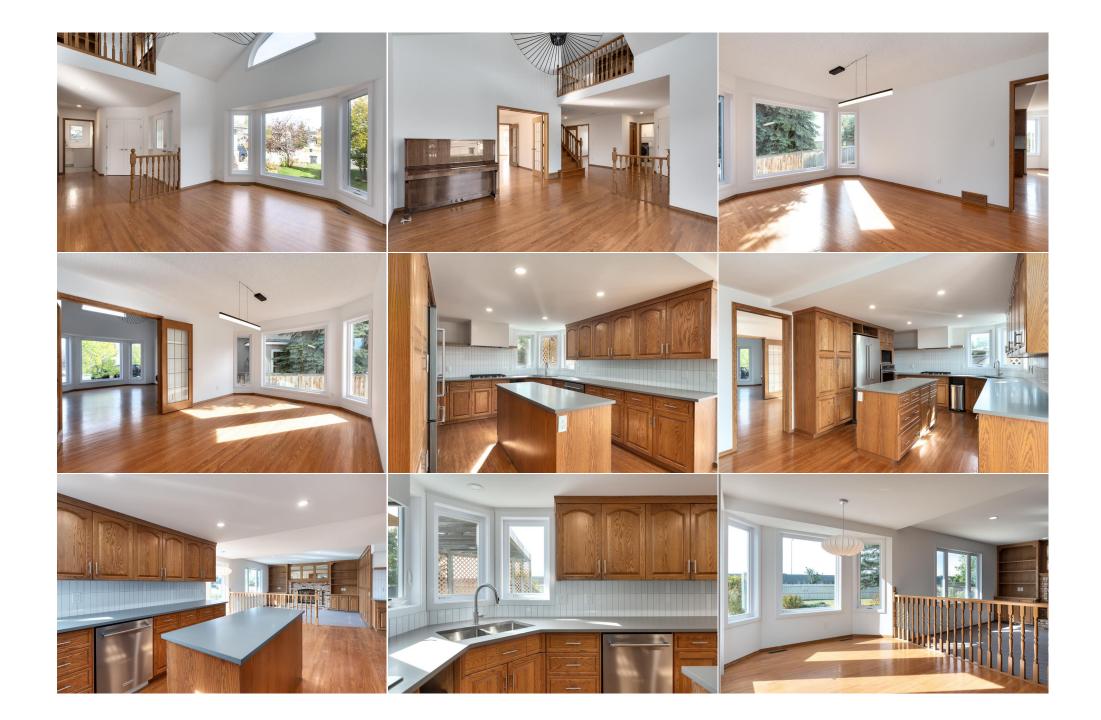

| Bedroom - Primary<br>Game Room                  | Upper<br>Basement                                                                                                                                                                                                                                                                                                                                                                                                                                                                                                                                                                                                                                                                                                                                                                                                                                                                                                                                                                                                                                                                                                                                                                                                                                                                                                                                                                                                                                                                                                                                                                                                                                                                                                                                                                                                                                                                                                                                                                                                                                                                                                                                                  | 16`2" x 14`0"<br>37`2" x 36`9" | <b>3pc Bathroom</b><br><b>Storage</b><br>Legal/Tax/Financial | Basement<br>Basement | 11`2" x 5`10"<br>13`11" x 13`2" |  |  |  |  |
|-------------------------------------------------|--------------------------------------------------------------------------------------------------------------------------------------------------------------------------------------------------------------------------------------------------------------------------------------------------------------------------------------------------------------------------------------------------------------------------------------------------------------------------------------------------------------------------------------------------------------------------------------------------------------------------------------------------------------------------------------------------------------------------------------------------------------------------------------------------------------------------------------------------------------------------------------------------------------------------------------------------------------------------------------------------------------------------------------------------------------------------------------------------------------------------------------------------------------------------------------------------------------------------------------------------------------------------------------------------------------------------------------------------------------------------------------------------------------------------------------------------------------------------------------------------------------------------------------------------------------------------------------------------------------------------------------------------------------------------------------------------------------------------------------------------------------------------------------------------------------------------------------------------------------------------------------------------------------------------------------------------------------------------------------------------------------------------------------------------------------------------------------------------------------------------------------------------------------------|--------------------------------|--------------------------------------------------------------|----------------------|---------------------------------|--|--|--|--|
| Title:<br><b>Fee Simple</b><br>Legal Desc:      | 8711238                                                                                                                                                                                                                                                                                                                                                                                                                                                                                                                                                                                                                                                                                                                                                                                                                                                                                                                                                                                                                                                                                                                                                                                                                                                                                                                                                                                                                                                                                                                                                                                                                                                                                                                                                                                                                                                                                                                                                                                                                                                                                                                                                            | Zoning:<br><b>R-CG</b>         |                                                              |                      |                                 |  |  |  |  |
| Pub Rmks:<br>Inclusions:<br>Property Listed By: | OH OCT 12 12pm-2pm - This is your chance to own a well cared for & updated home perfectly situated in a quiet cul-de-sac in the mature and sought-after<br>neighborhood of Woodbine. Nestled on a large pie-shaped lot, this property boasts a sprawling west-facing backyard, providing ample space for outdoor activities,<br>gardening, and endless possibilities for entertainment. Enjoy breathtaking mountain views from the comfort of your second-floor balcony, a perfect spot to take in<br>evening sunsets. Inside, the home offers a generous and well-thought-out floor plan designed for family living. As you step inside, you are greeted by a bright and<br>inviting front sitting room featuring vaulted ceilings and a new pot lights + chandelier, as well as a formal dining space perfect for larger intimate gatherings. The<br>back of the home opens up into a more open-concept living area, with a well-appointed kitchen as its centerpiece. The kitchen boasts updated stainless steel<br>appliances, elegant quartz countertops, and a stylish new tile backsplash with contemporary built in hood. A corner sink with a window overlooks sprawling deck<br>and yard, while the cozy breakfast nook with built in har is the perfect complement to the space. Adjecent, the spacious living room isa lovely place to retreat, with<br>built in bookshelves, a wood burning fire place, and large windows letting in natural light. A versatile main floor flex room offers the option to use it as a home<br>office or an additional bedroom, while a newly appointed laundry room complete with sink and half bath add to the home's functional offerings. Upstairs, the large<br>primary retreat features a fresh and modern 5-piece ensuite bathroom, creating a luxurious private escape with heated tile flooring. Enjoy soaking in the sunlit free<br>standing tub, or take a relaxing break in the freshly tiled walk in shower complete with rain shower head. The upper level also includes new baseboards, casings,<br>and plush carpet, complementing the total of 4 spacious bedrooms. There is an additional completely |                                |                                                              |                      |                                 |  |  |  |  |