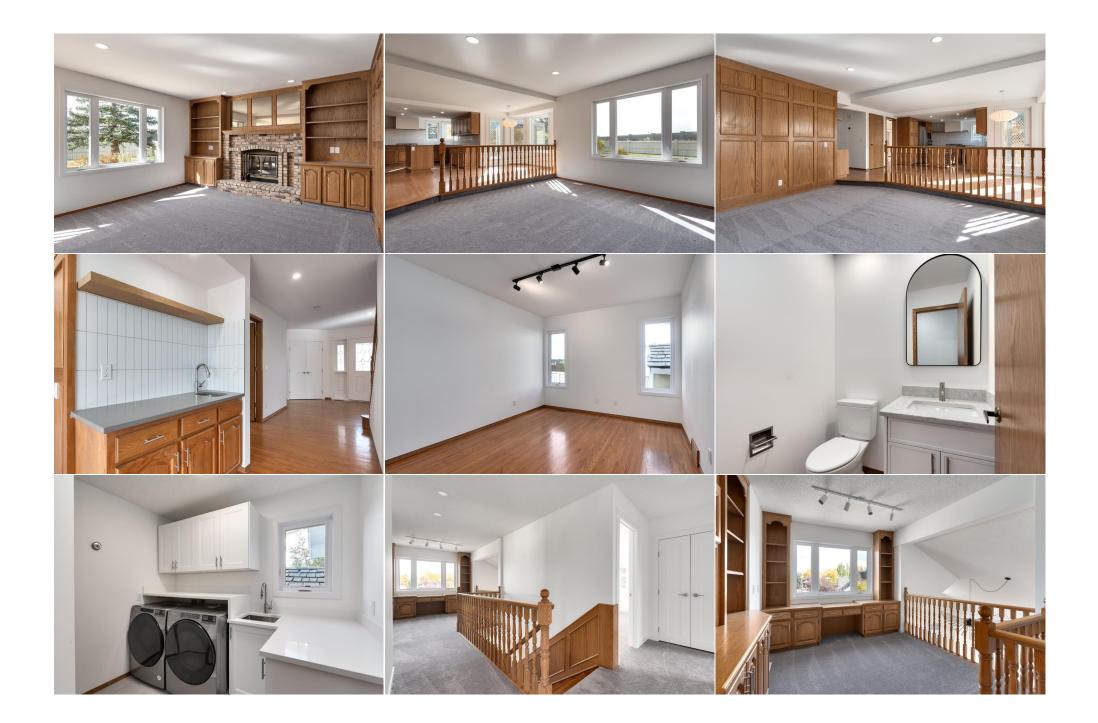

| Bedroom - Primary<br>Game Room                  | Upper<br>Basement                                                                                                                                                                                                                                                                                                                                                                                                                                                                                                                                                                                                                                                                                                                                                                                                                                                                                                                                                                                                                                                                                                                                                                                                                                                                                                                                                                                                                                                                                                                                                                                                                                                                                                                                                                                                                                                                                                                                                                                                                                                                                                                                                  | 16`2" x 14`0"<br>37`2" x 36`9" | <b>3pc Bathroom</b><br><b>Storage</b><br>Legal/Tax/Financial | Basement<br>Basement | 11`2" x 5`10"<br>13`11" x 13`2" |  |  |  |  |
|-------------------------------------------------|--------------------------------------------------------------------------------------------------------------------------------------------------------------------------------------------------------------------------------------------------------------------------------------------------------------------------------------------------------------------------------------------------------------------------------------------------------------------------------------------------------------------------------------------------------------------------------------------------------------------------------------------------------------------------------------------------------------------------------------------------------------------------------------------------------------------------------------------------------------------------------------------------------------------------------------------------------------------------------------------------------------------------------------------------------------------------------------------------------------------------------------------------------------------------------------------------------------------------------------------------------------------------------------------------------------------------------------------------------------------------------------------------------------------------------------------------------------------------------------------------------------------------------------------------------------------------------------------------------------------------------------------------------------------------------------------------------------------------------------------------------------------------------------------------------------------------------------------------------------------------------------------------------------------------------------------------------------------------------------------------------------------------------------------------------------------------------------------------------------------------------------------------------------------|--------------------------------|--------------------------------------------------------------|----------------------|---------------------------------|--|--|--|--|
| Title:<br><b>Fee Simple</b><br>Legal Desc:      | 8711238                                                                                                                                                                                                                                                                                                                                                                                                                                                                                                                                                                                                                                                                                                                                                                                                                                                                                                                                                                                                                                                                                                                                                                                                                                                                                                                                                                                                                                                                                                                                                                                                                                                                                                                                                                                                                                                                                                                                                                                                                                                                                                                                                            | Zoning:<br><b>R-CG</b>         |                                                              |                      |                                 |  |  |  |  |
| Pub Rmks:<br>Inclusions:<br>Property Listed By: | OH OCT 12 12pm-2pm - This is your chance to own a well cared for & updated home perfectly situated in a quiet cul-de-sac in the mature and sought-after<br>neighborhood of Woodbine. Nestled on a large pie-shaped lot, this property boasts a sprawling west-facing backyard, providing ample space for outdoor activities,<br>gardening, and endless possibilities for entertainment. Enjoy breathtaking mountain views from the comfort of your second-floor balcony, a perfect spot to take in<br>evening sunsets. Inside, the home offers a generous and well-thought-out floor plan designed for family living. As you step inside, you are greeted by a bright and<br>inviting front sitting room featuring vaulted ceilings and a new pot lights + chandelier, as well as a formal dining space perfect for larger intimate gatherings. The<br>back of the home opens up into a more open-concept living area, with a well-appointed kitchen as its centerpiece. The kitchen boasts updated stainless steel<br>appliances, elegant quartz countertops, and a stylish new tile backsplash with contemporary built in hood. A corner sink with a window overlooks sprawling deck<br>and yard, while the cozy breakfast nook with built in har is the perfect complement to the space. Adjecent, the spacious living room isa lovely place to retreat, with<br>built in bookshelves, a wood burning fire place, and large windows letting in natural light. A versatile main floor flex room offers the option to use it as a home<br>office or an additional bedroom, while a newly appointed laundry room complete with sink and half bath add to the home's functional offerings. Upstairs, the large<br>primary retreat features a fresh and modern 5-piece ensuite bathroom, creating a luxurious private escape with heated tile flooring. Enjoy soaking in the sunlit free<br>standing tub, or take a relaxing break in the freshly tiled walk in shower complete with rain shower head. The upper level also includes new baseboards, casings,<br>and plush carpet, complementing the total of 4 spacious bedrooms. There is an additional completely |                                |                                                              |                      |                                 |  |  |  |  |