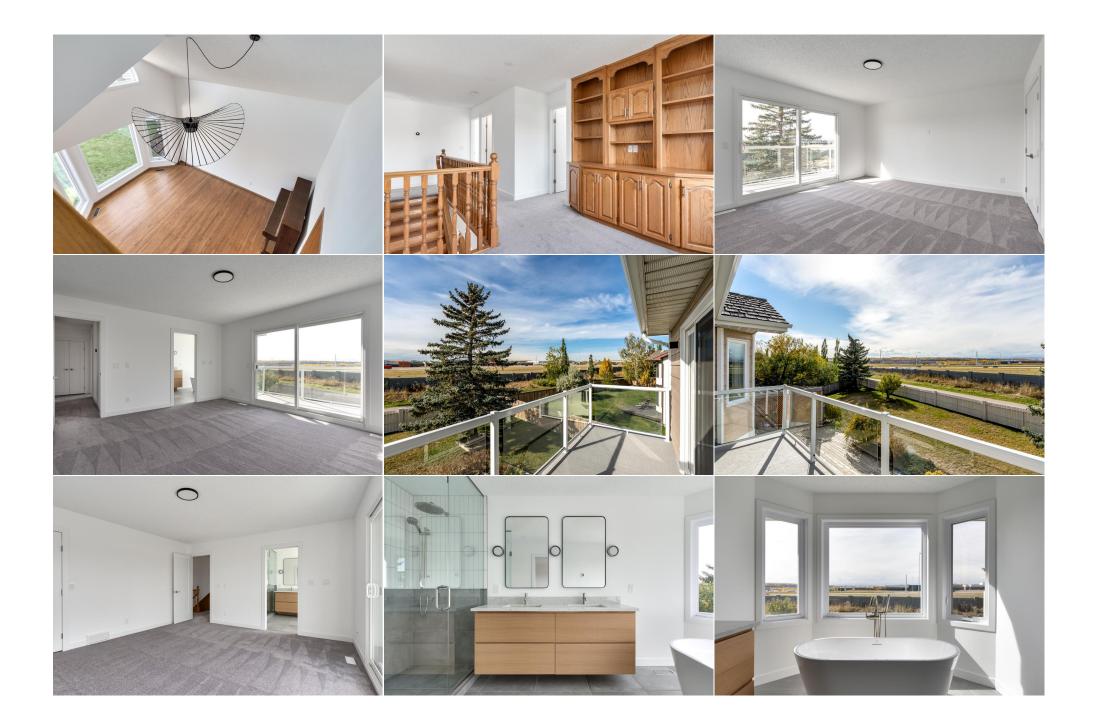

| Bedroom - Primary<br>Game Room                  | Upper<br>Basement                                                                                                                                                                                                                                                                                                                                                                                                                                                                                                                                                                                                                                                                                                                                                                                                                                                                                                                                                                                                                                                                                                                                                                                                                                                                                                                                                                                                                                                                                                                                                                                                                                                                                                                                                                                                                                                                                                                                                                                                                                                                                                                                                  | 16`2" x 14`0"<br>37`2" x 36`9" | <b>3pc Bathroom</b><br><b>Storage</b><br>Legal/Tax/Financial | Basement<br>Basement | 11`2" x 5`10"<br>13`11" x 13`2" |  |  |  |  |
|-------------------------------------------------|--------------------------------------------------------------------------------------------------------------------------------------------------------------------------------------------------------------------------------------------------------------------------------------------------------------------------------------------------------------------------------------------------------------------------------------------------------------------------------------------------------------------------------------------------------------------------------------------------------------------------------------------------------------------------------------------------------------------------------------------------------------------------------------------------------------------------------------------------------------------------------------------------------------------------------------------------------------------------------------------------------------------------------------------------------------------------------------------------------------------------------------------------------------------------------------------------------------------------------------------------------------------------------------------------------------------------------------------------------------------------------------------------------------------------------------------------------------------------------------------------------------------------------------------------------------------------------------------------------------------------------------------------------------------------------------------------------------------------------------------------------------------------------------------------------------------------------------------------------------------------------------------------------------------------------------------------------------------------------------------------------------------------------------------------------------------------------------------------------------------------------------------------------------------|--------------------------------|--------------------------------------------------------------|----------------------|---------------------------------|--|--|--|--|
| Title:<br><b>Fee Simple</b><br>Legal Desc:      | 8711238                                                                                                                                                                                                                                                                                                                                                                                                                                                                                                                                                                                                                                                                                                                                                                                                                                                                                                                                                                                                                                                                                                                                                                                                                                                                                                                                                                                                                                                                                                                                                                                                                                                                                                                                                                                                                                                                                                                                                                                                                                                                                                                                                            | Zoning:<br><b>R-CG</b>         |                                                              |                      |                                 |  |  |  |  |
| Pub Rmks:<br>Inclusions:<br>Property Listed By: | OH OCT 12 12pm-2pm - This is your chance to own a well cared for & updated home perfectly situated in a quiet cul-de-sac in the mature and sought-after<br>neighborhood of Woodbine. Nestled on a large pie-shaped lot, this property boasts a sprawling west-facing backyard, providing ample space for outdoor activities,<br>gardening, and endless possibilities for entertainment. Enjoy breathtaking mountain views from the comfort of your second-floor balcony, a perfect spot to take in<br>evening sunsets. Inside, the home offers a generous and well-thought-out floor plan designed for family living. As you step inside, you are greeted by a bright and<br>inviting front sitting room featuring vaulted ceilings and a new pot lights + chandelier, as well as a formal dining space perfect for larger intimate gatherings. The<br>back of the home opens up into a more open-concept living area, with a well-appointed kitchen as its centerpiece. The kitchen boasts updated stainless steel<br>appliances, elegant quartz countertops, and a stylish new tile backsplash with contemporary built in hood. A corner sink with a window overlooks sprawling deck<br>and yard, while the cozy breakfast nook with built in har is the perfect complement to the space. Adjecent, the spacious living room isa lovely place to retreat, with<br>built in bookshelves, a wood burning fire place, and large windows letting in natural light. A versatile main floor flex room offers the option to use it as a home<br>office or an additional bedroom, while a newly appointed laundry room complete with sink and half bath add to the home's functional offerings. Upstairs, the large<br>primary retreat features a fresh and modern 5-piece ensuite bathroom, creating a luxurious private escape with heated tile flooring. Enjoy soaking in the sunlit free<br>standing tub, or take a relaxing break in the freshly tiled walk in shower complete with rain shower head. The upper level also includes new baseboards, casings,<br>and plush carpet, complementing the total of 4 spacious bedrooms. There is an additional completely |                                |                                                              |                      |                                 |  |  |  |  |