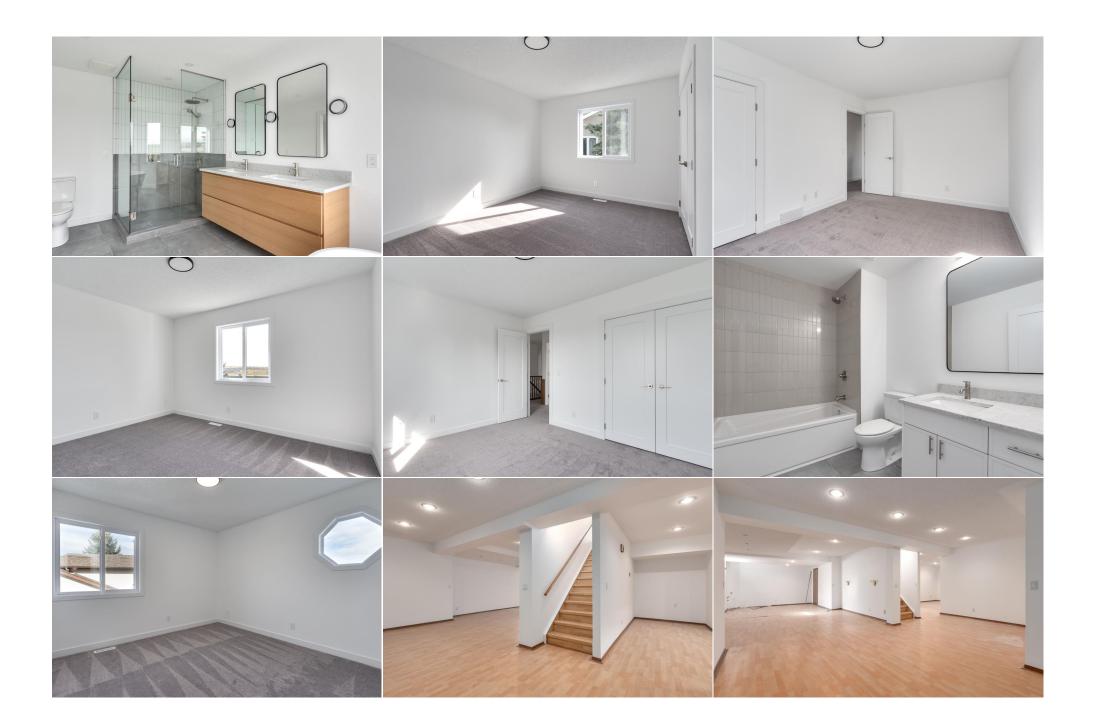

| Bedroom - Primary<br>Game Room                  | Upper<br>Basement                                                                                                                                                                                                                                                                                                                                                                                                                                                                                                                                                                                                                                                                                                                                                                                                                                                                                                                                                                                                                                                                                                                                                                                                                                                                                                                                                                                                                                                                                                                                                                                                                                                                                                                                                                                                                                                                                                                                                                                                                                                                                                                                                  | 16`2" x 14`0"<br>37`2" x 36`9" | <b>3pc Bathroom</b><br><b>Storage</b><br>Legal/Tax/Financial | Basement<br>Basement | 11`2" x 5`10"<br>13`11" x 13`2" |  |  |  |  |
|-------------------------------------------------|--------------------------------------------------------------------------------------------------------------------------------------------------------------------------------------------------------------------------------------------------------------------------------------------------------------------------------------------------------------------------------------------------------------------------------------------------------------------------------------------------------------------------------------------------------------------------------------------------------------------------------------------------------------------------------------------------------------------------------------------------------------------------------------------------------------------------------------------------------------------------------------------------------------------------------------------------------------------------------------------------------------------------------------------------------------------------------------------------------------------------------------------------------------------------------------------------------------------------------------------------------------------------------------------------------------------------------------------------------------------------------------------------------------------------------------------------------------------------------------------------------------------------------------------------------------------------------------------------------------------------------------------------------------------------------------------------------------------------------------------------------------------------------------------------------------------------------------------------------------------------------------------------------------------------------------------------------------------------------------------------------------------------------------------------------------------------------------------------------------------------------------------------------------------|--------------------------------|--------------------------------------------------------------|----------------------|---------------------------------|--|--|--|--|
| Title:<br><b>Fee Simple</b><br>Legal Desc:      | 8711238                                                                                                                                                                                                                                                                                                                                                                                                                                                                                                                                                                                                                                                                                                                                                                                                                                                                                                                                                                                                                                                                                                                                                                                                                                                                                                                                                                                                                                                                                                                                                                                                                                                                                                                                                                                                                                                                                                                                                                                                                                                                                                                                                            | Zoning:<br><b>R-CG</b>         |                                                              |                      |                                 |  |  |  |  |
| Pub Rmks:<br>Inclusions:<br>Property Listed By: | OH OCT 12 12pm-2pm - This is your chance to own a well cared for & updated home perfectly situated in a quiet cul-de-sac in the mature and sought-after<br>neighborhood of Woodbine. Nestled on a large pie-shaped lot, this property boasts a sprawling west-facing backyard, providing ample space for outdoor activities,<br>gardening, and endless possibilities for entertainment. Enjoy breathtaking mountain views from the comfort of your second-floor balcony, a perfect spot to take in<br>evening sunsets. Inside, the home offers a generous and well-thought-out floor plan designed for family living. As you step inside, you are greeted by a bright and<br>inviting front sitting room featuring vaulted ceilings and a new pot lights + chandelier, as well as a formal dining space perfect for larger intimate gatherings. The<br>back of the home opens up into a more open-concept living area, with a well-appointed kitchen as its centerpiece. The kitchen boasts updated stainless steel<br>appliances, elegant quartz countertops, and a stylish new tile backsplash with contemporary built in hood. A corner sink with a window overlooks sprawling deck<br>and yard, while the cozy breakfast nook with built in har is the perfect complement to the space. Adjecent, the spacious living room isa lovely place to retreat, with<br>built in bookshelves, a wood burning fire place, and large windows letting in natural light. A versatile main floor flex room offers the option to use it as a home<br>office or an additional bedroom, while a newly appointed laundry room complete with sink and half bath add to the home's functional offerings. Upstairs, the large<br>primary retreat features a fresh and modern 5-piece ensuite bathroom, creating a luxurious private escape with heated tile flooring. Enjoy soaking in the sunlit free<br>standing tub, or take a relaxing break in the freshly tiled walk in shower complete with rain shower head. The upper level also includes new baseboards, casings,<br>and plush carpet, complementing the total of 4 spacious bedrooms. There is an additional completely |                                |                                                              |                      |                                 |  |  |  |  |