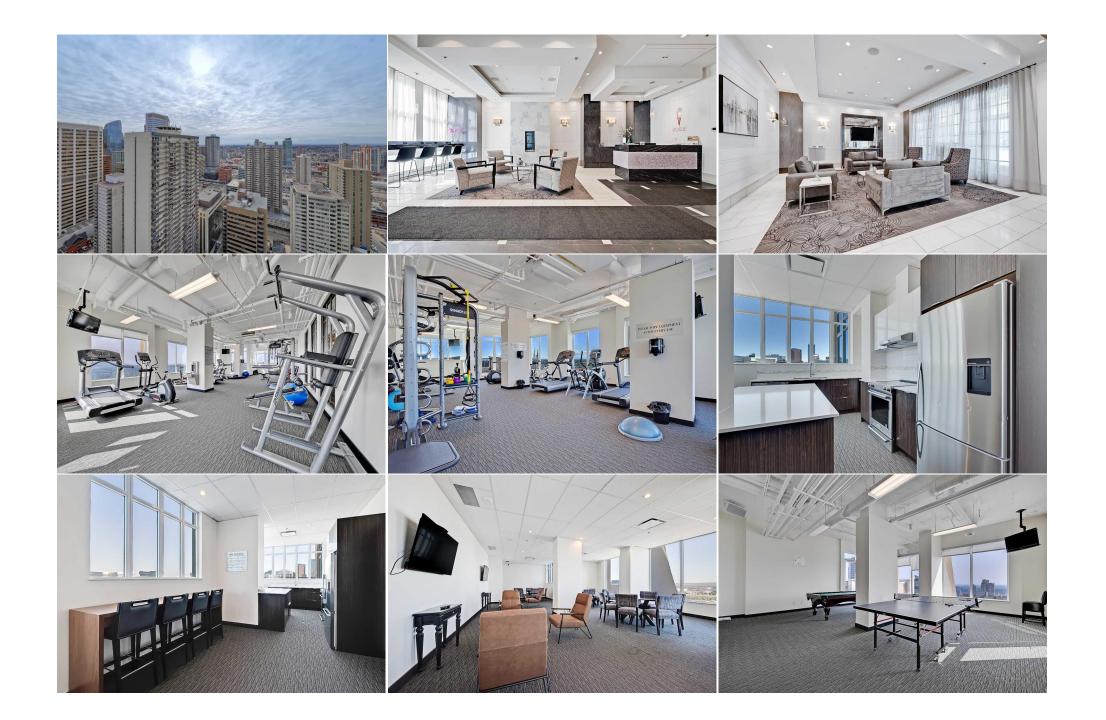

CR20-C20

Fee Simple

Condo Fee: \$674

|                                                 | Fee Freq:                                                                                                                                                                                                                                                                                                                                                                                                                                                                                                                                                                                                                                                                                                                                                                                                                                                                                                                                                                                                                                                                                                                                                                                                                                                                                                                                                                                                                                                                                                                                                                                                                                                                                                                                                                                                                                                                                                                                                                                                                 |
|-------------------------------------------------|---------------------------------------------------------------------------------------------------------------------------------------------------------------------------------------------------------------------------------------------------------------------------------------------------------------------------------------------------------------------------------------------------------------------------------------------------------------------------------------------------------------------------------------------------------------------------------------------------------------------------------------------------------------------------------------------------------------------------------------------------------------------------------------------------------------------------------------------------------------------------------------------------------------------------------------------------------------------------------------------------------------------------------------------------------------------------------------------------------------------------------------------------------------------------------------------------------------------------------------------------------------------------------------------------------------------------------------------------------------------------------------------------------------------------------------------------------------------------------------------------------------------------------------------------------------------------------------------------------------------------------------------------------------------------------------------------------------------------------------------------------------------------------------------------------------------------------------------------------------------------------------------------------------------------------------------------------------------------------------------------------------------------|
|                                                 | Monthly                                                                                                                                                                                                                                                                                                                                                                                                                                                                                                                                                                                                                                                                                                                                                                                                                                                                                                                                                                                                                                                                                                                                                                                                                                                                                                                                                                                                                                                                                                                                                                                                                                                                                                                                                                                                                                                                                                                                                                                                                   |
| Legal Desc:                                     | 1710503                                                                                                                                                                                                                                                                                                                                                                                                                                                                                                                                                                                                                                                                                                                                                                                                                                                                                                                                                                                                                                                                                                                                                                                                                                                                                                                                                                                                                                                                                                                                                                                                                                                                                                                                                                                                                                                                                                                                                                                                                   |
|                                                 | Remarks                                                                                                                                                                                                                                                                                                                                                                                                                                                                                                                                                                                                                                                                                                                                                                                                                                                                                                                                                                                                                                                                                                                                                                                                                                                                                                                                                                                                                                                                                                                                                                                                                                                                                                                                                                                                                                                                                                                                                                                                                   |
| Pub Rmks:<br>Inclusions:<br>Property Listed By: | *VISIT MULTIMEDIA LINK FOR FULL DETAILS & FLOORPLANS!* Welcome to VOGUE! SOUTHEAST-facing 2-bed, 2-bath condo in upscale VOGUE w/ stunning<br>PANORAMIC CITY SKYLINE VIEWS from the 33rd floor! Sun-drenched & open-concept, this bright unit is filled with natural light & has engineered hardwood flooring<br>in the main areas. Two-tone cabinets w/ modern hardware & under cabinet lighting, quartz counters, subway tile backsplash, dual basin undermount S/S sink, & S/S<br>appliances, including a built-in Panasonic microwave, Kitchenaid stove w/ flat cooktop & dishwasher, & a Fisher Paykel fridge can be found in the open kitchen. The<br>open main living area also features painted ceilings, floor-to-ceiling windows, & a large balcony w/ gas line for a BBQ & panoramic views of downtown Calgary.<br>Flanked bedrooms offer extra privacy. Primary suite features plush carpet, large windows w/ panoramic views, a generous walk-in closet, & a 4-pc ensuite w/<br>hexagon tile floors, modern vanity, quartz counter, undermount sink w/ modern faucet, tile backsplash, & fully tiled tub/shower. The 2nd bedroom also has plush<br>carpet, a generous closet, & large windows w/ panoramic views. The main 3-pc bath features hexagon tile floors, modern vanity, quartz counter, undermount sink w/<br>modern faucet, & oversized glass shower w/ full height tile. Complete w/ in-suite laundry, a titled indoor parking stall in the heated parkade, & a storage locker.<br>VOGUE is a high-end building w/ a ton of amenities, including central A/C, an elegant formal lobby, full-time concierge, gym, billiards, large party room w/ kitchen,<br>yoga studio, 36th floor Sky Lounge, & multiple rooftop terraces. Surrounded by parks, transit, the LRT, shopping & more, & within walking distance to the<br>downtown core & all Kensington shops & services - this location offers the best urban lifestyle in the Downtown Commercial Core.<br>None<br>RE/MAX House of Real Estate |