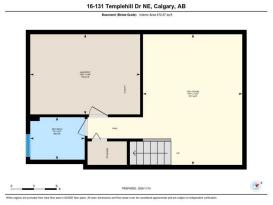

## TO VIEW THIS PROPERTY WITH AN A-TEAM BUYER'S AGENT PLEASE CONTACT (587) 700-7123

16-131 Templehill Dr NE, Calgary, AB Main Floor Interior Area 527.47 so ft