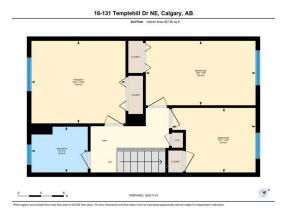

## TO VIEW THIS PROPERTY WITH AN A-TEAM BUYER'S AGENT PLEASE CONTACT (587) 700-7123

16-131 Templehill Dr NE, Calgary, AB Main Floor Interior Area 527.47 so ft