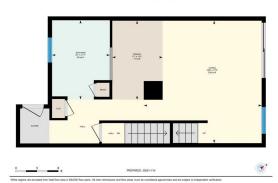

## TO VIEW THIS PROPERTY WITH AN A-TEAM BUYER'S AGENT PLEASE CONTACT (587) 700-7123

16-131 Templehill Dr NE, Calgary, AB Main Floor Interior Area 527.47 so ft