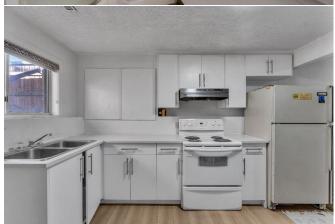

Utilities and Features

| Roof:<br>Heating:<br>Sewer:<br>Ext Feat: | Asphalt Shingl<br>Forced Air<br>Other | e           |                                  | Construction:<br>Vinyl Siding<br>Flooring:<br>Carpet,Tile<br>Water Source:<br>Fnd/Bsmt:<br>Poured Concrete |          |                |
|------------------------------------------|---------------------------------------|-------------|----------------------------------|------------------------------------------------------------------------------------------------------------|----------|----------------|
| Kitchen Appl:                            |                                       |             | crowave,Refrigerator,Washer/Drye | r                                                                                                          |          |                |
| Int Feat:<br>Utilities:                  |                                       | See Remarks |                                  |                                                                                                            |          |                |
|                                          |                                       |             | Room                             | Information                                                                                                |          |                |
| Room                                     |                                       | Level       | <u>Dimensions</u>                | <u>Room</u>                                                                                                | Level    | Dimensions     |
| 3pc Ensuite ba                           | ith                                   | Main        | 6`7" x 6`0"                      | 4pc Bathroom                                                                                               | Main     | 6`7" x 6`10"   |
| Bedroom                                  |                                       | Main        | 9`3" x 10`10"                    | Bedroom                                                                                                    | Main     | 8`7" x 11`0"   |
| Dining Room                              |                                       | Main        | 10`7" x 11`4"                    | Kitchen                                                                                                    | Main     | 8`11" x 11`6"  |
| Bedroom - Prin                           | nary                                  | Main        | 10`0" x 14`0"                    | Living Room                                                                                                | Main     | 16`7" x 14`10" |
| 4pc Bathroom                             |                                       | Basement    | 4`11" x 7`11"                    | Bedroom                                                                                                    | Basement | 8`4" x 12`1"   |
| Bedroom                                  |                                       | Basement    | 10`11" x 12`6"                   | Kitchen                                                                                                    | Basement | 9`4" x 12`7"   |
| Game Room                                |                                       | Basement    | 12`8" x 12`4"                    | Furnace/Utility Room                                                                                       | Basement | 5`5" x 10`0"   |