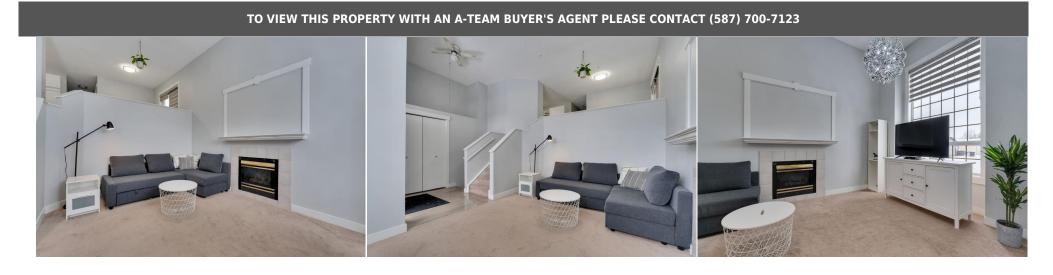

Utilities and Features

| Roof:<br>Heating:<br>Sewer:<br>Ext Feat: | Asphalt Shingl<br>Forced Air<br>Other | e           |                                  | Construction:<br>Vinyl Siding<br>Flooring:<br>Carpet,Tile<br>Water Source:<br>Fnd/Bsmt:<br>Poured Concrete |          |                |
|------------------------------------------|---------------------------------------|-------------|----------------------------------|------------------------------------------------------------------------------------------------------------|----------|----------------|
| Kitchen Appl:                            |                                       |             | crowave,Refrigerator,Washer/Drye | r                                                                                                          |          |                |
| Int Feat:<br>Utilities:                  |                                       | See Remarks |                                  |                                                                                                            |          |                |
|                                          |                                       |             | Room                             | Information                                                                                                |          |                |
| Room                                     |                                       | Level       | <u>Dimensions</u>                | <u>Room</u>                                                                                                | Level    | Dimensions     |
| 3pc Ensuite ba                           | ith                                   | Main        | 6`7" x 6`0"                      | 4pc Bathroom                                                                                               | Main     | 6`7" x 6`10"   |
| Bedroom                                  |                                       | Main        | 9`3" x 10`10"                    | Bedroom                                                                                                    | Main     | 8`7" x 11`0"   |
| Dining Room                              |                                       | Main        | 10`7" x 11`4"                    | Kitchen                                                                                                    | Main     | 8`11" x 11`6"  |
| Bedroom - Prin                           | nary                                  | Main        | 10`0" x 14`0"                    | Living Room                                                                                                | Main     | 16`7" x 14`10" |
| 4pc Bathroom                             |                                       | Basement    | 4`11" x 7`11"                    | Bedroom                                                                                                    | Basement | 8`4" x 12`1"   |
| Bedroom                                  |                                       | Basement    | 10`11" x 12`6"                   | Kitchen                                                                                                    | Basement | 9`4" x 12`7"   |
| Game Room                                |                                       | Basement    | 12`8" x 12`4"                    | Furnace/Utility Room                                                                                       | Basement | 5`5" x 10`0"   |