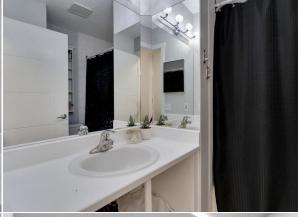

Utilities and Features

| Roof:<br>Heating:<br>Sewer:<br>Ext Feat: | Asphalt Shingl<br>Forced Air<br>Other | e           |                                  | Construction:<br>Vinyl Siding<br>Flooring:<br>Carpet,Tile<br>Water Source:<br>Fnd/Bsmt:<br>Poured Concrete |          |                |
|------------------------------------------|---------------------------------------|-------------|----------------------------------|------------------------------------------------------------------------------------------------------------|----------|----------------|
| Kitchen Appl:                            |                                       |             | crowave,Refrigerator,Washer/Drye | r                                                                                                          |          |                |
| Int Feat:<br>Utilities:                  |                                       | See Remarks |                                  |                                                                                                            |          |                |
|                                          |                                       |             | Room                             | Information                                                                                                |          |                |
| Room                                     |                                       | Level       | <u>Dimensions</u>                | <u>Room</u>                                                                                                | Level    | Dimensions     |
| 3pc Ensuite ba                           | ith                                   | Main        | 6`7" x 6`0"                      | 4pc Bathroom                                                                                               | Main     | 6`7" x 6`10"   |
| Bedroom                                  |                                       | Main        | 9`3" x 10`10"                    | Bedroom                                                                                                    | Main     | 8`7" x 11`0"   |
| Dining Room                              |                                       | Main        | 10`7" x 11`4"                    | Kitchen                                                                                                    | Main     | 8`11" x 11`6"  |
| Bedroom - Prin                           | nary                                  | Main        | 10`0" x 14`0"                    | Living Room                                                                                                | Main     | 16`7" x 14`10" |
| 4pc Bathroom                             |                                       | Basement    | 4`11" x 7`11"                    | Bedroom                                                                                                    | Basement | 8`4" x 12`1"   |
| Bedroom                                  |                                       | Basement    | 10`11" x 12`6"                   | Kitchen                                                                                                    | Basement | 9`4" x 12`7"   |
| Game Room                                |                                       | Basement    | 12`8" x 12`4"                    | Furnace/Utility Room                                                                                       | Basement | 5`5" x 10`0"   |