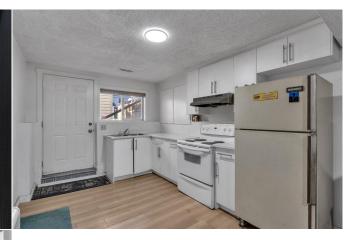

Utilities and Features

| Roof:<br>Heating:<br>Sewer:<br>Ext Feat: | Asphalt Shingl<br>Forced Air<br>Other | e           |                                  | Construction:<br>Vinyl Siding<br>Flooring:<br>Carpet,Tile<br>Water Source:<br>Fnd/Bsmt:<br>Poured Concrete |          |                |
|------------------------------------------|---------------------------------------|-------------|----------------------------------|------------------------------------------------------------------------------------------------------------|----------|----------------|
| Kitchen Appl:                            |                                       |             | crowave,Refrigerator,Washer/Drye | r                                                                                                          |          |                |
| Int Feat:<br>Utilities:                  |                                       | See Remarks |                                  |                                                                                                            |          |                |
|                                          |                                       |             | Room                             | Information                                                                                                |          |                |
| Room                                     |                                       | Level       | <u>Dimensions</u>                | <u>Room</u>                                                                                                | Level    | Dimensions     |
| 3pc Ensuite ba                           | ith                                   | Main        | 6`7" x 6`0"                      | 4pc Bathroom                                                                                               | Main     | 6`7" x 6`10"   |
| Bedroom                                  |                                       | Main        | 9`3" x 10`10"                    | Bedroom                                                                                                    | Main     | 8`7" x 11`0"   |
| Dining Room                              |                                       | Main        | 10`7" x 11`4"                    | Kitchen                                                                                                    | Main     | 8`11" x 11`6"  |
| Bedroom - Prin                           | nary                                  | Main        | 10`0" x 14`0"                    | Living Room                                                                                                | Main     | 16`7" x 14`10" |
| 4pc Bathroom                             |                                       | Basement    | 4`11" x 7`11"                    | Bedroom                                                                                                    | Basement | 8`4" x 12`1"   |
| Bedroom                                  |                                       | Basement    | 10`11" x 12`6"                   | Kitchen                                                                                                    | Basement | 9`4" x 12`7"   |
| Game Room                                |                                       | Basement    | 12`8" x 12`4"                    | Furnace/Utility Room                                                                                       | Basement | 5`5" x 10`0"   |