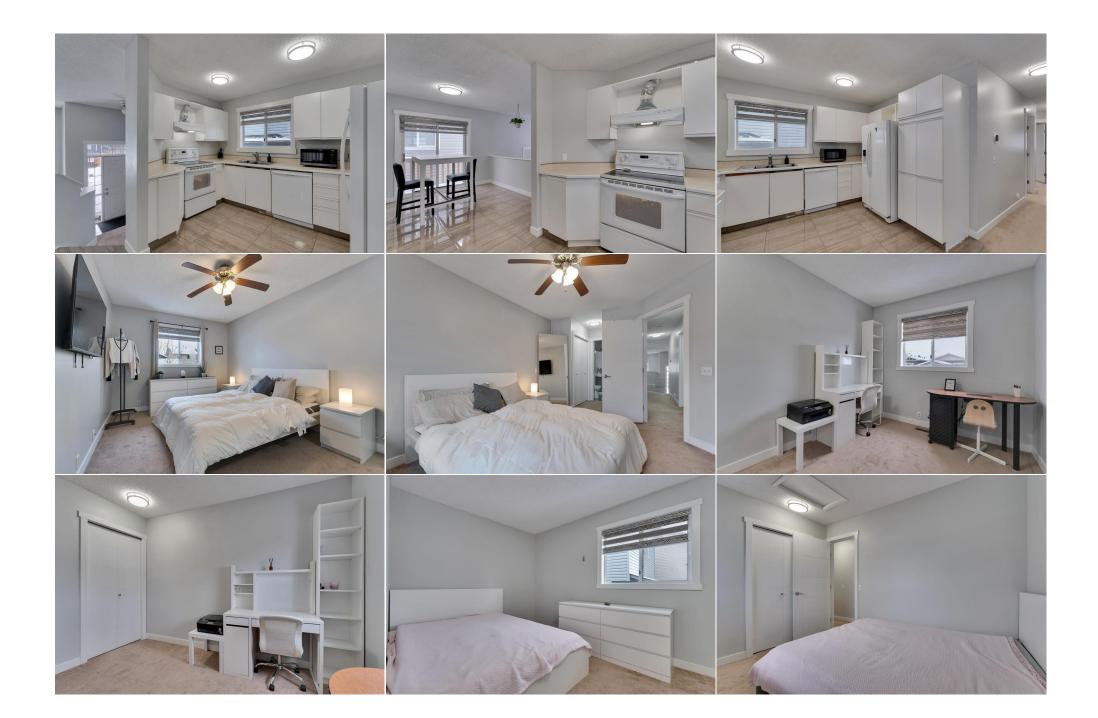

Utilities and Features

| Roof:<br>Heating:<br>Sewer:<br>Ext Feat: | Asphalt Shingl<br>Forced Air<br>Other | e           |                                  | Construction:<br>Vinyl Siding<br>Flooring:<br>Carpet,Tile<br>Water Source:<br>Fnd/Bsmt:<br>Poured Concrete |          |                |
|------------------------------------------|---------------------------------------|-------------|----------------------------------|------------------------------------------------------------------------------------------------------------|----------|----------------|
| Kitchen Appl:                            |                                       |             | crowave,Refrigerator,Washer/Drye | r                                                                                                          |          |                |
| Int Feat:<br>Utilities:                  |                                       | See Remarks |                                  |                                                                                                            |          |                |
|                                          |                                       |             | Room                             | Information                                                                                                |          |                |
| Room                                     |                                       | Level       | <u>Dimensions</u>                | <u>Room</u>                                                                                                | Level    | Dimensions     |
| 3pc Ensuite ba                           | ith                                   | Main        | 6`7" x 6`0"                      | 4pc Bathroom                                                                                               | Main     | 6`7" x 6`10"   |
| Bedroom                                  |                                       | Main        | 9`3" x 10`10"                    | Bedroom                                                                                                    | Main     | 8`7" x 11`0"   |
| Dining Room                              |                                       | Main        | 10`7" x 11`4"                    | Kitchen                                                                                                    | Main     | 8`11" x 11`6"  |
| Bedroom - Prin                           | nary                                  | Main        | 10`0" x 14`0"                    | Living Room                                                                                                | Main     | 16`7" x 14`10" |
| 4pc Bathroom                             |                                       | Basement    | 4`11" x 7`11"                    | Bedroom                                                                                                    | Basement | 8`4" x 12`1"   |
| Bedroom                                  |                                       | Basement    | 10`11" x 12`6"                   | Kitchen                                                                                                    | Basement | 9`4" x 12`7"   |
| Game Room                                |                                       | Basement    | 12`8" x 12`4"                    | Furnace/Utility Room                                                                                       | Basement | 5`5" x 10`0"   |