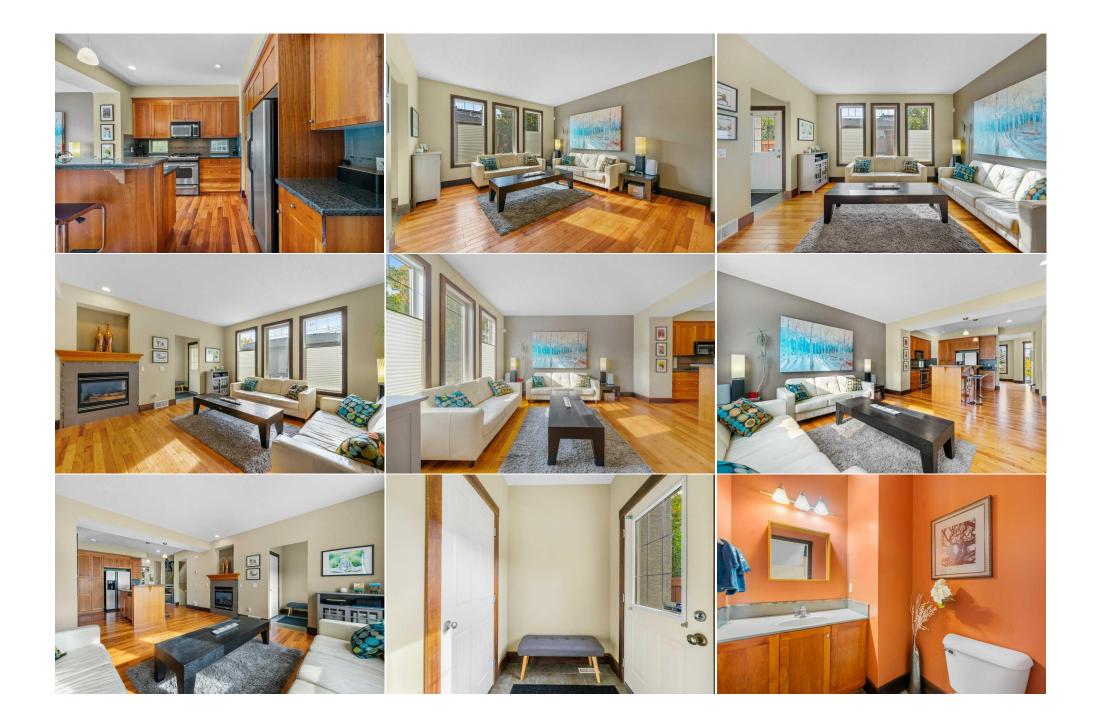

| Title:<br><b>Fee Simple</b><br>Legal Desc:      | Zoning:<br>R-CG<br>3150P<br>Remarks                                                                                                                                                                                                                                                                                                                                                                                                                                                                                                                                                                                                                                                                                                                                                                                                                                                                                                                                                                                                                                                                                                                                                                                                                                                                                                                                                                                                                                                                                                                                                                                                                                                                                                                                                                                                                              |
|-------------------------------------------------|------------------------------------------------------------------------------------------------------------------------------------------------------------------------------------------------------------------------------------------------------------------------------------------------------------------------------------------------------------------------------------------------------------------------------------------------------------------------------------------------------------------------------------------------------------------------------------------------------------------------------------------------------------------------------------------------------------------------------------------------------------------------------------------------------------------------------------------------------------------------------------------------------------------------------------------------------------------------------------------------------------------------------------------------------------------------------------------------------------------------------------------------------------------------------------------------------------------------------------------------------------------------------------------------------------------------------------------------------------------------------------------------------------------------------------------------------------------------------------------------------------------------------------------------------------------------------------------------------------------------------------------------------------------------------------------------------------------------------------------------------------------------------------------------------------------------------------------------------------------|
| Pub Rmks:<br>Inclusions:<br>Property Listed By: | You'll love this wonderful home, ideally situated just steps from the Confederation Park pathway system and elevated high above the treetops, offering beautiful views. This spacious 2,100 sq ft air-conditioned residence is the perfect starter home for a couple or family, attractively priced by a reasonable seller eager to upgrade. Featuring a total of four bedrooms and 2.5 bathrooms, this home boasts a developed basement and an open kitchen and living area that overlooks a fantastic south-facing backyard—ideal for entertaining. Enjoy the elegant 9-foot ceilings, hardwood floors, granite countertops, stainless steel appliances, and a convenient sit-up island, all bathed in natural light. The semi-formal dining area, along with front and back closets, adds to the home's functionality, while large floor-to-ceiling windows and a warm gas fireplace create a welcoming ambiance. As you ascend the open stairwell, you'll find three bedrooms and two bathrooms, including a luxurious 4-piece ensuite with a walk-in closet and expansive southern windows. At the end of the hallway, a cozy reading nook opens up to a large balcony, showcasing breathtaking views. The upper level also features a 4-piece bathroom and two additional bedrooms or office. The fully developed lower level offers an extra guest suite, a comfortable living area perfect for movie nights, a rumpus area for the kids + great storage. Outsides low-maintenance backyard is an excellent space for entertaining, complete with a tiled patio and wide aggregate sidewalks leading to your double garage. With just a few personal touches you can make this home your own before winter arrives. Priced to move in a fantastic location, this opportunity is not to be missed! But hurry on this one Shed RE/MAX Real Estate (Central) |