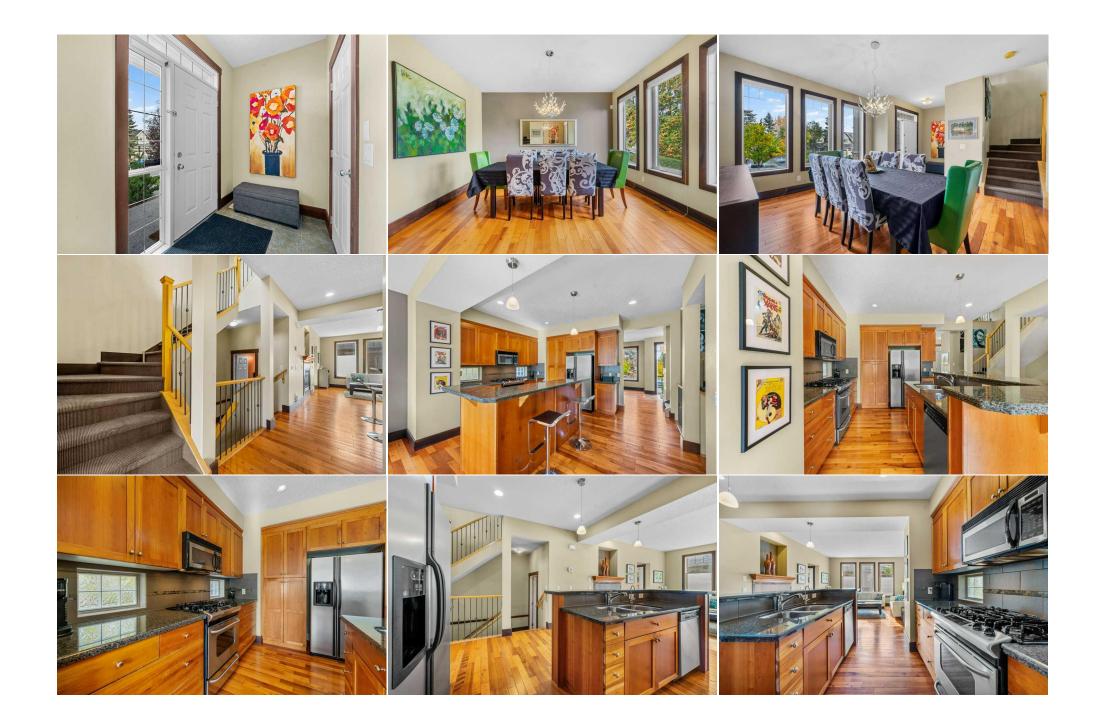

| Title:<br><b>Fee Simple</b><br>Legal Desc:      | Zoning:<br>R-CG<br>3150P<br>Remarks                                                                                                                                                                                                                                                                                                                                                                                                                                                                                                                                                                                                                                                                                                                                                                                                                                                                                                                                                                                                                                                                                                                                                                                                                                                                                                                                                                                                                                                                                                                                                                                                                                                                                                                                                                                                                              |
|-------------------------------------------------|------------------------------------------------------------------------------------------------------------------------------------------------------------------------------------------------------------------------------------------------------------------------------------------------------------------------------------------------------------------------------------------------------------------------------------------------------------------------------------------------------------------------------------------------------------------------------------------------------------------------------------------------------------------------------------------------------------------------------------------------------------------------------------------------------------------------------------------------------------------------------------------------------------------------------------------------------------------------------------------------------------------------------------------------------------------------------------------------------------------------------------------------------------------------------------------------------------------------------------------------------------------------------------------------------------------------------------------------------------------------------------------------------------------------------------------------------------------------------------------------------------------------------------------------------------------------------------------------------------------------------------------------------------------------------------------------------------------------------------------------------------------------------------------------------------------------------------------------------------------|
| Pub Rmks:<br>Inclusions:<br>Property Listed By: | You'll love this wonderful home, ideally situated just steps from the Confederation Park pathway system and elevated high above the treetops, offering beautiful views. This spacious 2,100 sq ft air-conditioned residence is the perfect starter home for a couple or family, attractively priced by a reasonable seller eager to upgrade. Featuring a total of four bedrooms and 2.5 bathrooms, this home boasts a developed basement and an open kitchen and living area that overlooks a fantastic south-facing backyard—ideal for entertaining. Enjoy the elegant 9-foot ceilings, hardwood floors, granite countertops, stainless steel appliances, and a convenient sit-up island, all bathed in natural light. The semi-formal dining area, along with front and back closets, adds to the home's functionality, while large floor-to-ceiling windows and a warm gas fireplace create a welcoming ambiance. As you ascend the open stairwell, you'll find three bedrooms and two bathrooms, including a luxurious 4-piece ensuite with a walk-in closet and expansive southern windows. At the end of the hallway, a cozy reading nook opens up to a large balcony, showcasing breathtaking views. The upper level also features a 4-piece bathroom and two additional bedrooms or office. The fully developed lower level offers an extra guest suite, a comfortable living area perfect for movie nights, a rumpus area for the kids + great storage. Outsides low-maintenance backyard is an excellent space for entertaining, complete with a tiled patio and wide aggregate sidewalks leading to your double garage. With just a few personal touches you can make this home your own before winter arrives. Priced to move in a fantastic location, this opportunity is not to be missed! But hurry on this one Shed RE/MAX Real Estate (Central) |