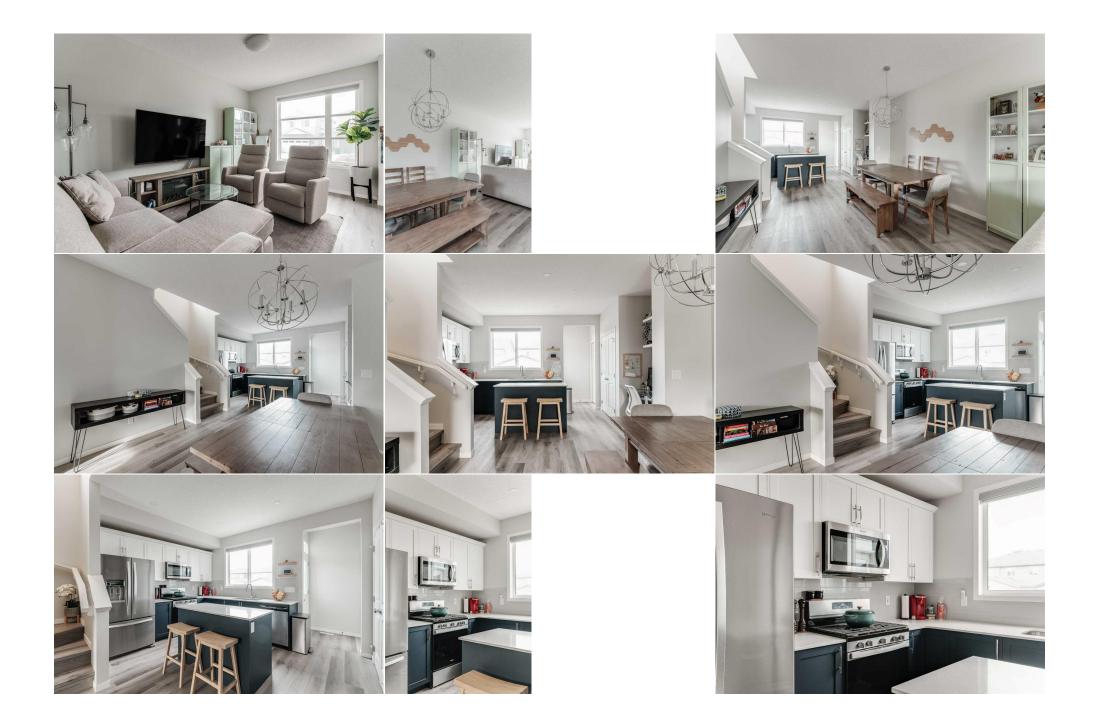

| Title:<br><b>Fee Simple</b><br>Legal Desc:      | Zoning:<br>R-G<br>2011639<br>Remarks                                                                                                                                                                                                                                                                                                                                                                                                                                                                                                                                                                                                                                                                                                                                                                                                                                                                                                                                                                                                                                                                                                                                                                                                                                                                                                                                                                                                                                                                                                                                                                                                                                                                                                                                                                                                                        |
|-------------------------------------------------|-------------------------------------------------------------------------------------------------------------------------------------------------------------------------------------------------------------------------------------------------------------------------------------------------------------------------------------------------------------------------------------------------------------------------------------------------------------------------------------------------------------------------------------------------------------------------------------------------------------------------------------------------------------------------------------------------------------------------------------------------------------------------------------------------------------------------------------------------------------------------------------------------------------------------------------------------------------------------------------------------------------------------------------------------------------------------------------------------------------------------------------------------------------------------------------------------------------------------------------------------------------------------------------------------------------------------------------------------------------------------------------------------------------------------------------------------------------------------------------------------------------------------------------------------------------------------------------------------------------------------------------------------------------------------------------------------------------------------------------------------------------------------------------------------------------------------------------------------------------|
| Pub Rmks:<br>Inclusions:<br>Property Listed By: | A beautiful like-new semi-detached home featuring 3 bedrooms, 2.5 bathrooms and a full basement with direct access via a side entrance! Located in the heart of Cornerstone, this property has quick access to countless nearby amenities and main roads for easy access to downtown and out of the city. The open concept main level has resilient vinyl plank flooring throughout which is perfect for children and pets. A wall of south-facing windows at the front of the home allow for natural light to pour through the property all day long. The main living area is open to both the kitchen and dining space - making it the optimal space for entertaining family and friends. The timeless kitchen is complete with two-tone shaker cabinets including white uppers with a neutral subway tile backsplash. The kitchen has a central island, quartz countertops and oversized pantry for everyday convenience. A desk nook, mud room and 2 pc powder room complete the main level. The vinyl plank flooring flows throughout the main level and into the upper level - meaning no carpet in this home! The upper level of the home features a large 11'x14' primary bedroom with a walk-in closet and private 4 pc ensuite. The secondary bedrooms are both located on the opposite end of the home and a full 4 pc main bathroom and laundry room with storage complete the upper level. The basement is wide open and ready for development - complete with its own private side-entrance. The backyard is fully fenced and landscaped with a concrete patio space for enjoying summer nights outside. A double parking pad completes the property and can accommodate a garage if desired. This home shows like-new and is move-in ready with easy access to plenty of nearby amenities! *Virtual tour available upon request. N/A Charles |