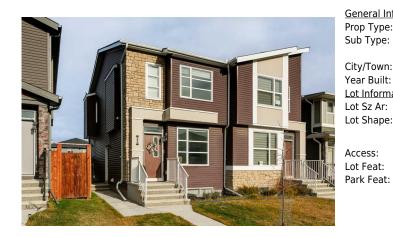

## 260 CORNER MEADOWS Way, Calgary T3N 1Y4

| MLS®#:  | A2172166 | Area:   | Cornerstone | Listing<br>Date: | 11/14/24 | List Price: <b>\$579,900</b> |
|---------|----------|---------|-------------|------------------|----------|------------------------------|
| Status: | Active   | County: | Calgary     | Change:          | None     | Association: Fort McMurray   |

| ral Information |                                                                                  |                   |               | DOM                                       |                       |  |
|-----------------|----------------------------------------------------------------------------------|-------------------|---------------|-------------------------------------------|-----------------------|--|
| Туре:           | Residential                                                                      |                   |               | 37                                        |                       |  |
| ype:            | Semi Detached                                                                    | (Half             | <u>Layout</u> |                                           |                       |  |
|                 | Duplex)                                                                          | Finished Floor Ar | ea            | Beds:                                     | 3 (3 )                |  |
| Town:           | Calgary                                                                          | Abv Sqft:         | 1,400         | Baths:                                    | 2.5 (2 1)             |  |
| Built:          | 2022                                                                             | Low Sqft:         |               | Style:                                    | 2 Storey,Side by Side |  |
| formation       |                                                                                  | Ttl Sqft:         | 1,400         |                                           |                       |  |
| z Ar:<br>hape:  | 2,454 sqft                                                                       |                   |               | <u>Parking</u><br>Ttl Park:<br>Garage Sz: | 2                     |  |
| ss:             |                                                                                  |                   |               | -                                         |                       |  |
| eat:<br>Feat:   | Back Lane,Back Yard,Front Yard,Lawn,Level,Private,Rectangular Lot<br>Parking Pad |                   |               |                                           |                       |  |