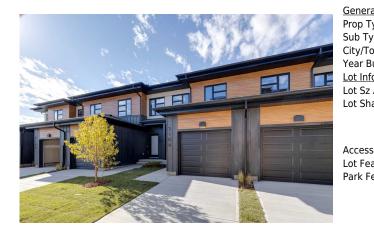

## 55 LUCAS Way #3104, Calgary T3P 2C7

| MLS®#:  | A2172199 | Area:   | Livingston | Listing          | 10/09/24 | List Price: <b>\$574,900</b> |
|---------|----------|---------|------------|------------------|----------|------------------------------|
| Status: | Pending  | County: | Calgary    | Date:<br>Change: | None     | Association: Fort McMurray   |

| eral Information  | <u>n</u>             |                   |       | DOM           |           |  |
|-------------------|----------------------|-------------------|-------|---------------|-----------|--|
| Туре:             | Residential          |                   |       | 9             |           |  |
| Туре:             | Row/Townhous         | e                 |       | <u>Layout</u> |           |  |
| Town:             | Calgary              | Finished Floor Ar | ea    | Beds:         | 3 (3 )    |  |
| Built:            | 2024                 | Abv Sqft:         | 1,382 | Baths:        | 2.5 (2 1) |  |
| <u>nformation</u> |                      | Low Sqft:         |       | Style:        | 2 Storey  |  |
| Sz Ar:            |                      | Ttl Sqft:         | 1,382 |               |           |  |
| shape:            |                      |                   |       | Parking       |           |  |
|                   |                      |                   |       | Ttl Park:     | 1         |  |
|                   |                      |                   |       | Garage Sz:    | 1         |  |
| ss:               |                      |                   |       | 5             |           |  |
| eat:              | No Neighbours Behind |                   |       |               |           |  |
| Feat:             | Single Garage        | Attached          |       |               |           |  |