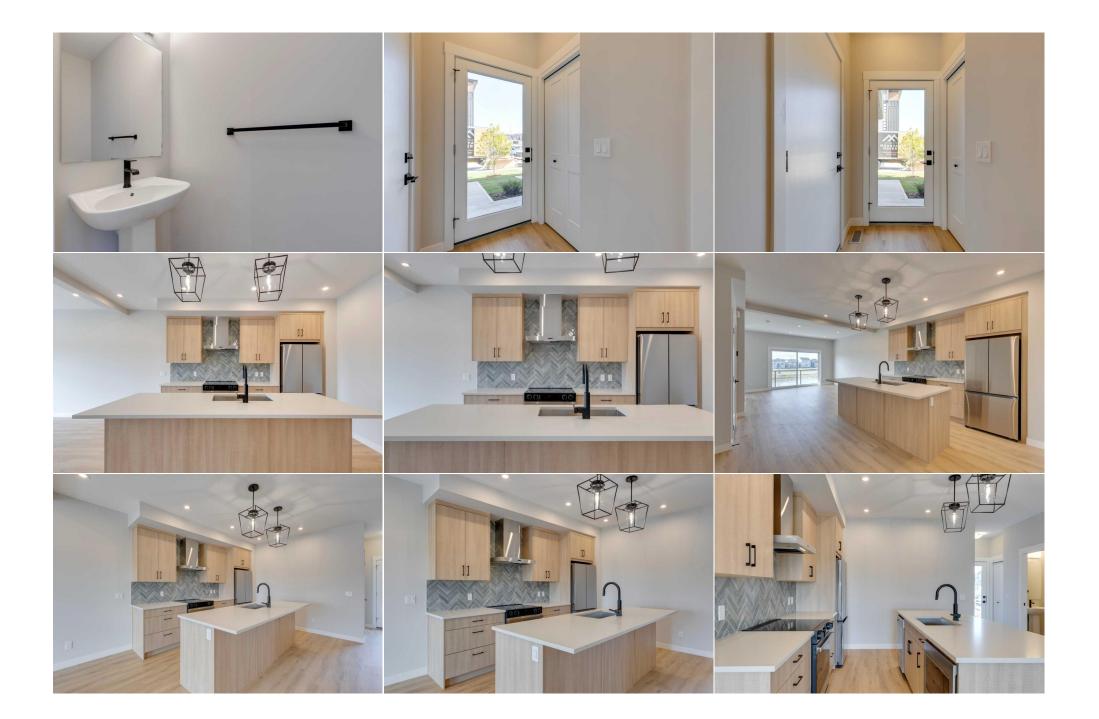

Utilities and Features

| Roof:<br>Heating:           | ENERGY STAI | sphalt Shingle<br>NERGY STAR Qualified Equipment,Forced<br>ir,Natural Gas                                                                                                              |                                          |                                               | Construction:<br>Wood Frame<br>Flooring:<br>Coromic Tile Viny! Plank |                                    |  |  |
|-----------------------------|-------------|----------------------------------------------------------------------------------------------------------------------------------------------------------------------------------------|------------------------------------------|-----------------------------------------------|----------------------------------------------------------------------|------------------------------------|--|--|
| Sewer:<br>Ext Feat: Balcony |             |                                                                                                                                                                                        |                                          | Water Source:<br>Fnd/Bsmt:<br>Poured Concrete | Fnd/Bsmt:                                                            |                                    |  |  |
| Kitchen Appl:               |             | Electric Range,ENERGY STAR Qualified Appliances,ENERGY STAR Qualified Dishwasher,ENERGY STAR Qualified Dryer,ENERGY STAR Qualified Refrigerator,ENERGY STAR Qualified Washer,Microwave |                                          |                                               |                                                                      |                                    |  |  |
| Int Feat:<br>Utilities:     |             | Breakfast Bar,Built-in Features Room Information                                                                                                                                       |                                          |                                               |                                                                      |                                    |  |  |
|                             |             | Lovol                                                                                                                                                                                  | Dimensions                               |                                               | Loval                                                                | Dimensions                         |  |  |
| <u>Room</u><br>Entrance     |             | <u>Level</u><br>Main                                                                                                                                                                   | <u>Dimensions</u><br><b>7`0" x 6`8</b> " | <u>Room</u><br>Living Room                    | <u>Level</u><br>Main                                                 | <u>Dimensions</u><br>17`0" x 13`4" |  |  |
| Eat in Kitche               | en          | Main                                                                                                                                                                                   | 14`7" x 1`1"                             | 2pc Bathroom                                  | Main                                                                 |                                    |  |  |
| Bedroom - P                 | rimary      | Second                                                                                                                                                                                 | 14`8" x 12`10"                           | 4pc Ensuite bath                              | Second                                                               |                                    |  |  |
| Bedroom                     |             | Second                                                                                                                                                                                 | 13`5" x 8`11"                            | Bedroom                                       | Second                                                               | 10`10" x 8`5"                      |  |  |
| 4pc Bathroo                 | m           | Second                                                                                                                                                                                 |                                          | Laundry                                       | Second                                                               | 4`6" x 3`3"                        |  |  |
| Balcony                     |             | Main                                                                                                                                                                                   | 18`4" x 6`5"                             |                                               |                                                                      |                                    |  |  |

| Legal/Tax/Financial                             |                                                                                                                                                                                                                                                                                                                                                                                                                                                                                                                                                                                                                                                                                                                                                                          |                                                            |                |  |  |  |
|-------------------------------------------------|--------------------------------------------------------------------------------------------------------------------------------------------------------------------------------------------------------------------------------------------------------------------------------------------------------------------------------------------------------------------------------------------------------------------------------------------------------------------------------------------------------------------------------------------------------------------------------------------------------------------------------------------------------------------------------------------------------------------------------------------------------------------------|------------------------------------------------------------|----------------|--|--|--|
| Condo Fee:<br><b>\$274</b>                      |                                                                                                                                                                                                                                                                                                                                                                                                                                                                                                                                                                                                                                                                                                                                                                          | Title:<br><b>Fee Simple</b><br>Fee Freq:<br><b>Monthly</b> | Zoning:<br>RCG |  |  |  |
| Legal Desc:                                     | 20232024 Remarks                                                                                                                                                                                                                                                                                                                                                                                                                                                                                                                                                                                                                                                                                                                                                         |                                                            |                |  |  |  |
| Pub Rmks:<br>Inclusions:<br>Property Listed By: | Welcome to Livingston Views, Logel Homes' latest master-planned development in the popular NW community of Livingston. This stunning property features<br>upgraded cabinetry and a premium stainless steel appliance package, along with central air conditioning and upgraded pot lights on the main level. The master<br>bathroom includes a dual sink and a walk-in shower, while all full bathrooms are finished with elegant tile. With a prime location facing the lake, this home also<br>offers a single garage and a full basement. Logel Homes, recognized as Calgary's leader in customer satisfaction and the Multi-Family Builder of the Year for three<br>consecutive years, why not come and see for yourself why!<br>N/A<br>RE/MAX Real Estate (Central) |                                                            |                |  |  |  |