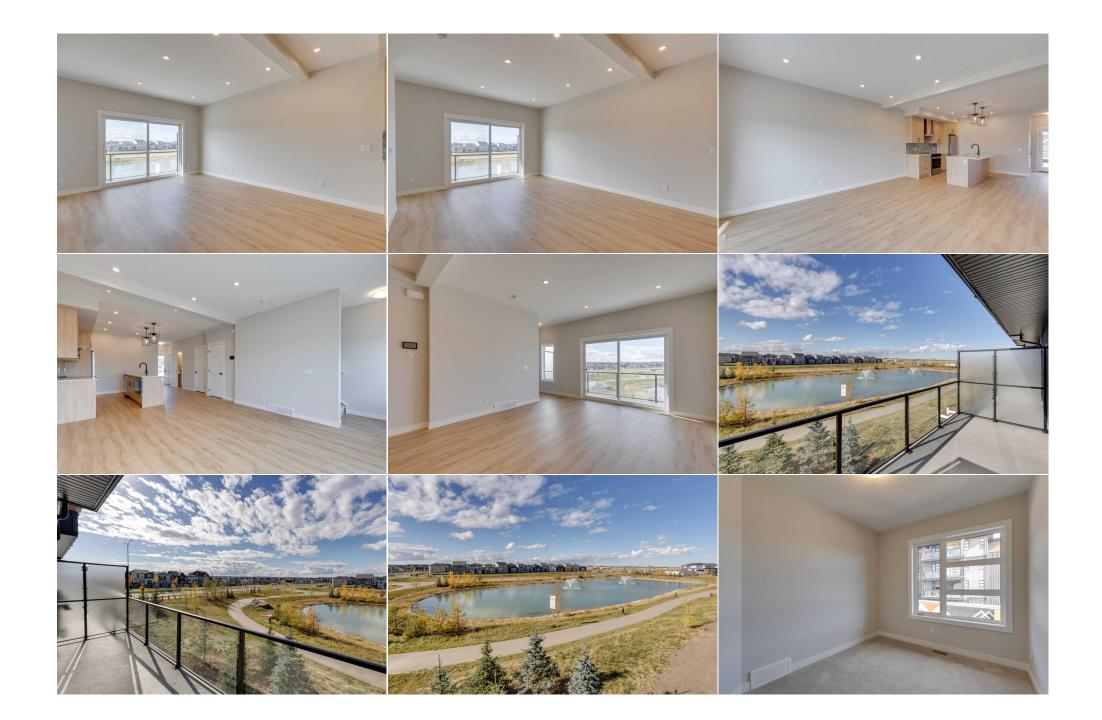

Utilities and Features

| Roof:<br>Heating:           | ENERGY STAI | sphalt Shingle<br>NERGY STAR Qualified Equipment,Forced<br>ir,Natural Gas                                                                                                              |                                          |                                               | Construction:<br>Wood Frame<br>Flooring:<br>Coromic Tile Viny! Plank |                                    |  |  |
|-----------------------------|-------------|----------------------------------------------------------------------------------------------------------------------------------------------------------------------------------------|------------------------------------------|-----------------------------------------------|----------------------------------------------------------------------|------------------------------------|--|--|
| Sewer:<br>Ext Feat: Balcony |             |                                                                                                                                                                                        |                                          | Water Source:<br>Fnd/Bsmt:<br>Poured Concrete | Fnd/Bsmt:                                                            |                                    |  |  |
| Kitchen Appl:               |             | Electric Range,ENERGY STAR Qualified Appliances,ENERGY STAR Qualified Dishwasher,ENERGY STAR Qualified Dryer,ENERGY STAR Qualified Refrigerator,ENERGY STAR Qualified Washer,Microwave |                                          |                                               |                                                                      |                                    |  |  |
| Int Feat:<br>Utilities:     |             | Breakfast Bar,Built-in Features Room Information                                                                                                                                       |                                          |                                               |                                                                      |                                    |  |  |
|                             |             | Lovol                                                                                                                                                                                  | Dimensions                               |                                               | Loval                                                                | Dimensions                         |  |  |
| <u>Room</u><br>Entrance     |             | <u>Level</u><br>Main                                                                                                                                                                   | <u>Dimensions</u><br><b>7`0" x 6`8</b> " | <u>Room</u><br>Living Room                    | <u>Level</u><br>Main                                                 | <u>Dimensions</u><br>17`0" x 13`4" |  |  |
| Eat in Kitche               | en          | Main                                                                                                                                                                                   | 14`7" x 1`1"                             | 2pc Bathroom                                  | Main                                                                 |                                    |  |  |
| Bedroom - P                 | rimary      | Second                                                                                                                                                                                 | 14`8" x 12`10"                           | 4pc Ensuite bath                              | Second                                                               |                                    |  |  |
| Bedroom                     |             | Second                                                                                                                                                                                 | 13`5" x 8`11"                            | Bedroom                                       | Second                                                               | 10`10" x 8`5"                      |  |  |
| 4pc Bathroo                 | m           | Second                                                                                                                                                                                 |                                          | Laundry                                       | Second                                                               | 4`6" x 3`3"                        |  |  |
| Balcony                     |             | Main                                                                                                                                                                                   | 18`4" x 6`5"                             |                                               |                                                                      |                                    |  |  |

| Legal/Tax/Financial                             |                                                                                                                                                                                                                                                                                                                                                                                                                                                                                                                                                                                                                                                                                                                                                                          |                                                            |                |  |  |  |
|-------------------------------------------------|--------------------------------------------------------------------------------------------------------------------------------------------------------------------------------------------------------------------------------------------------------------------------------------------------------------------------------------------------------------------------------------------------------------------------------------------------------------------------------------------------------------------------------------------------------------------------------------------------------------------------------------------------------------------------------------------------------------------------------------------------------------------------|------------------------------------------------------------|----------------|--|--|--|
| Condo Fee:<br><b>\$274</b>                      |                                                                                                                                                                                                                                                                                                                                                                                                                                                                                                                                                                                                                                                                                                                                                                          | Title:<br><b>Fee Simple</b><br>Fee Freq:<br><b>Monthly</b> | Zoning:<br>RCG |  |  |  |
| Legal Desc:                                     | 20232024 Remarks                                                                                                                                                                                                                                                                                                                                                                                                                                                                                                                                                                                                                                                                                                                                                         |                                                            |                |  |  |  |
| Pub Rmks:<br>Inclusions:<br>Property Listed By: | Welcome to Livingston Views, Logel Homes' latest master-planned development in the popular NW community of Livingston. This stunning property features<br>upgraded cabinetry and a premium stainless steel appliance package, along with central air conditioning and upgraded pot lights on the main level. The master<br>bathroom includes a dual sink and a walk-in shower, while all full bathrooms are finished with elegant tile. With a prime location facing the lake, this home also<br>offers a single garage and a full basement. Logel Homes, recognized as Calgary's leader in customer satisfaction and the Multi-Family Builder of the Year for three<br>consecutive years, why not come and see for yourself why!<br>N/A<br>RE/MAX Real Estate (Central) |                                                            |                |  |  |  |