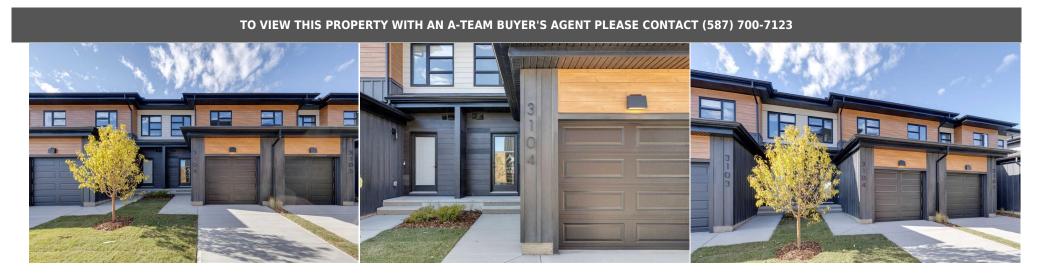

## 55 LUCAS Way #3104, Calgary T3P 2C7

| MLS®#:  | A2172199 | Area:   | Livingston | Listing          | 10/09/24 | List Price: <b>\$574,900</b> |
|---------|----------|---------|------------|------------------|----------|------------------------------|
| Status: | Pending  | County: | Calgary    | Date:<br>Change: | None     | Association: Fort McMurray   |

| eral Information  | <u>n</u>             |                   |       | DOM           |           |  |
|-------------------|----------------------|-------------------|-------|---------------|-----------|--|
| Туре:             | Residential          |                   |       | 9             |           |  |
| Туре:             | Row/Townhous         | e                 |       | <u>Layout</u> |           |  |
| Town:             | Calgary              | Finished Floor Ar | ea    | Beds:         | 3 (3 )    |  |
| Built:            | 2024                 | Abv Sqft:         | 1,382 | Baths:        | 2.5 (2 1) |  |
| <u>nformation</u> |                      | Low Sqft:         |       | Style:        | 2 Storey  |  |
| Sz Ar:            |                      | Ttl Sqft:         | 1,382 |               |           |  |
| shape:            |                      |                   |       | Parking       |           |  |
|                   |                      |                   |       | Ttl Park:     | 1         |  |
|                   |                      |                   |       | Garage Sz:    | 1         |  |
| ss:               |                      |                   |       | 5             |           |  |
| eat:              | No Neighbours Behind |                   |       |               |           |  |
| Feat:             | Single Garage        | Attached          |       |               |           |  |