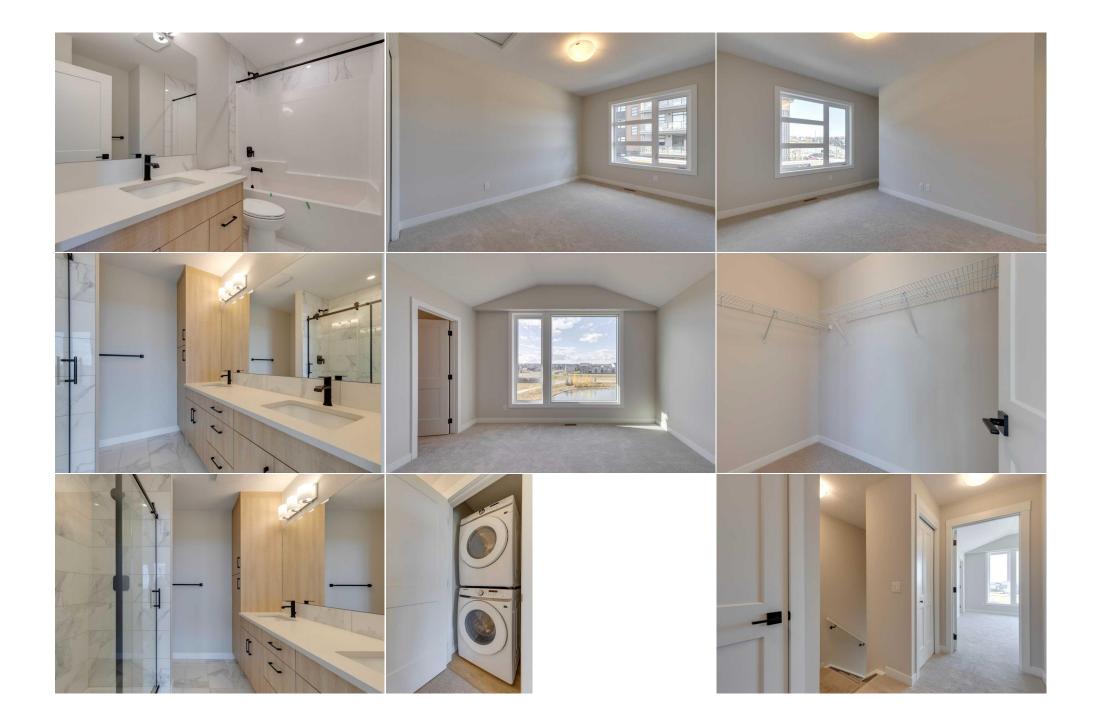

Utilities and Features

| Roof:<br>Heating:           | ENERGY STAI | sphalt Shingle<br>NERGY STAR Qualified Equipment,Forced<br>ir,Natural Gas                                                                                                              |                                          |                                               | Construction:<br>Wood Frame<br>Flooring:<br>Coromic Tile Viny! Plank |                                    |  |  |
|-----------------------------|-------------|----------------------------------------------------------------------------------------------------------------------------------------------------------------------------------------|------------------------------------------|-----------------------------------------------|----------------------------------------------------------------------|------------------------------------|--|--|
| Sewer:<br>Ext Feat: Balcony |             |                                                                                                                                                                                        |                                          | Water Source:<br>Fnd/Bsmt:<br>Poured Concrete | Fnd/Bsmt:                                                            |                                    |  |  |
| Kitchen Appl:               |             | Electric Range,ENERGY STAR Qualified Appliances,ENERGY STAR Qualified Dishwasher,ENERGY STAR Qualified Dryer,ENERGY STAR Qualified Refrigerator,ENERGY STAR Qualified Washer,Microwave |                                          |                                               |                                                                      |                                    |  |  |
| Int Feat:<br>Utilities:     |             | Breakfast Bar,Built-in Features Room Information                                                                                                                                       |                                          |                                               |                                                                      |                                    |  |  |
|                             |             | Lovol                                                                                                                                                                                  | Dimensions                               |                                               | Loval                                                                | Dimensions                         |  |  |
| <u>Room</u><br>Entrance     |             | <u>Level</u><br>Main                                                                                                                                                                   | <u>Dimensions</u><br><b>7`0" x 6`8</b> " | <u>Room</u><br>Living Room                    | <u>Level</u><br>Main                                                 | <u>Dimensions</u><br>17`0" x 13`4" |  |  |
| Eat in Kitche               | en          | Main                                                                                                                                                                                   | 14`7" x 1`1"                             | 2pc Bathroom                                  | Main                                                                 |                                    |  |  |
| Bedroom - P                 | rimary      | Second                                                                                                                                                                                 | 14`8" x 12`10"                           | 4pc Ensuite bath                              | Second                                                               |                                    |  |  |
| Bedroom                     |             | Second                                                                                                                                                                                 | 13`5" x 8`11"                            | Bedroom                                       | Second                                                               | 10`10" x 8`5"                      |  |  |
| 4pc Bathroo                 | m           | Second                                                                                                                                                                                 |                                          | Laundry                                       | Second                                                               | 4`6" x 3`3"                        |  |  |
| Balcony                     |             | Main                                                                                                                                                                                   | 18`4" x 6`5"                             |                                               |                                                                      |                                    |  |  |

| Legal/Tax/Financial                             |                                                                                                                                                                                                                                                                                                                                                                                                                                                                                                                                                                                                                                                                                                                                                                          |                                                            |                |  |  |  |
|-------------------------------------------------|--------------------------------------------------------------------------------------------------------------------------------------------------------------------------------------------------------------------------------------------------------------------------------------------------------------------------------------------------------------------------------------------------------------------------------------------------------------------------------------------------------------------------------------------------------------------------------------------------------------------------------------------------------------------------------------------------------------------------------------------------------------------------|------------------------------------------------------------|----------------|--|--|--|
| Condo Fee:<br><b>\$274</b>                      |                                                                                                                                                                                                                                                                                                                                                                                                                                                                                                                                                                                                                                                                                                                                                                          | Title:<br><b>Fee Simple</b><br>Fee Freq:<br><b>Monthly</b> | Zoning:<br>RCG |  |  |  |
| Legal Desc:                                     | 20232024 Remarks                                                                                                                                                                                                                                                                                                                                                                                                                                                                                                                                                                                                                                                                                                                                                         |                                                            |                |  |  |  |
| Pub Rmks:<br>Inclusions:<br>Property Listed By: | Welcome to Livingston Views, Logel Homes' latest master-planned development in the popular NW community of Livingston. This stunning property features<br>upgraded cabinetry and a premium stainless steel appliance package, along with central air conditioning and upgraded pot lights on the main level. The master<br>bathroom includes a dual sink and a walk-in shower, while all full bathrooms are finished with elegant tile. With a prime location facing the lake, this home also<br>offers a single garage and a full basement. Logel Homes, recognized as Calgary's leader in customer satisfaction and the Multi-Family Builder of the Year for three<br>consecutive years, why not come and see for yourself why!<br>N/A<br>RE/MAX Real Estate (Central) |                                                            |                |  |  |  |